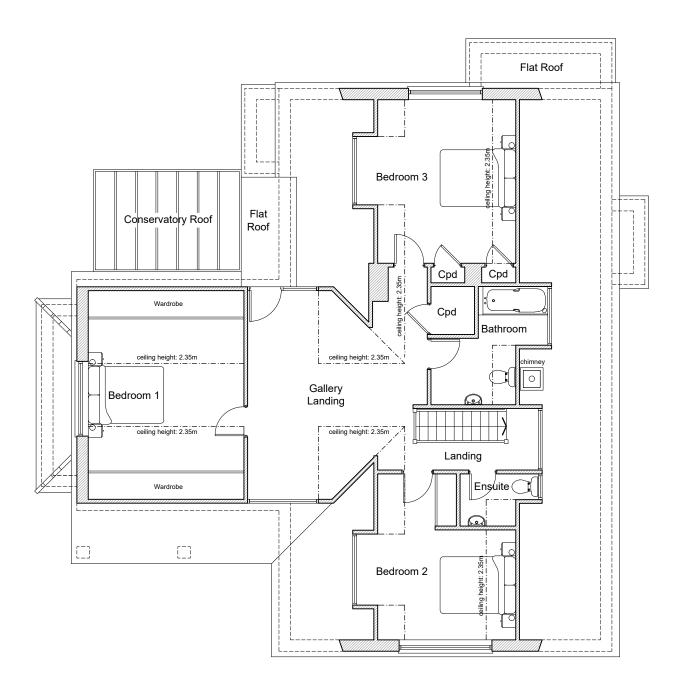

Existing First Floor Plan

Scale 1:100

- Do not scale (Except for planning purposes only).
  The contractor is responsible for checking dimensions, tolerances and references. Report all discrepancies before proceeding with the works.
  Where an item is covered by drawings to different scales the larger scale drawing is to be worked to.

Drawing Description.

Existing First Floor Plan

| Scale.<br>1:100 @ A3 | November 23 |
|----------------------|-------------|
| Drawn By.            | Checked By. |

**PLANNING** 

Revision. 23/92/03 Α