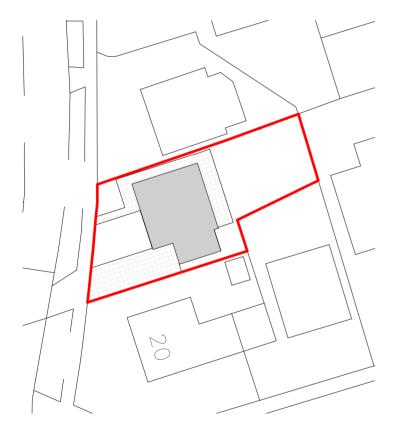

| LOCATION PLAN   | Project Address: | 22 Oatlands Park, Linlithgow, EH49 6AS | FK8 1AL<br>e: studio@nlarchitects.co.uk<br>www.nlarchitects.co.uk                       |
| Drawing Number:                  | PL-01           | Project Number:  | 22-091                                 | ARCHITECTS                                                                              |
| Client:                          | Mr. & Mrs. Reid | Date:            | October 2023                           | PI -01                                                                                  |
| Scale (@ A4)                     | 1 : 1250        | Purpose:         | Planning                               |                                                                                         |



Existing Block Plan 1:500



Proposed Block Plan 1:500

## NOTES

Copyright: Nicholas Lindsay Architects Ltd. Do not scale for construction purposes (use figured dimensions only). Accuracy of this drawing in print form cannot be guaranteed.

Nicholas Lindsay Architects accepts responsibility for this document only to the commissioning party and not to any other and only for the purpose it was issued.

Nicholas Lindsay Architects does not accept liability for accuracy or veracity of survey information provided by others and used in the preparation of this drawing. All dimensions must be checked and verified on site.















## Ground Floor Plan

| figured dimensions only). Accur<br>drawing in print form cannot be<br>Nicholas Lindsay Architects acce                           | guara