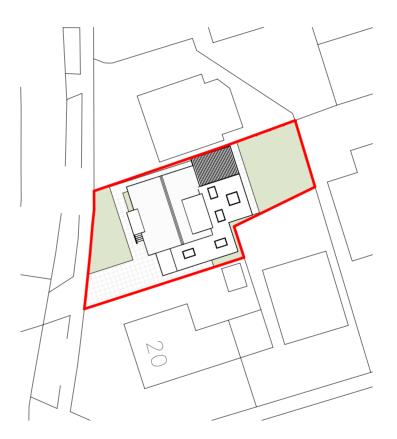

| Project Address: | 22 Oatlands Park, Linlithgow, EH49 6AS | FK8 1AL<br>e: studio@nlarchitects.co.uk<br>www.nlarchitects.co.uk                       |
| Drawing Number:                  | PL-01           | Project Number:  | 22-091                                 | ARCHITECTS                                                                              |
| Client:                          | Mr. & Mrs. Reid | Date:            | October 2023                           | PI -01                                                                                  |
| Scale (@ A4)                     | 1 : 1250        | Purpose:         | Planning                               |                                                                                         |



Existing Block Plan 1:500



Proposed Block Plan 1:500

## NOTES

Copyright: Nicholas Lindsay Architects Ltd. Do not scale for construction purposes (use figured dimensions only). Accuracy of this drawing in print form cannot be guaranteed.

Nicholas Lindsay Architects accepts responsibility for this document only to the commissioning party and not to any other and only for the purpose it was issued.

Nicholas Lindsay Architects does not accept liability for accuracy or veracity of survey information provided by others and used in the preparation of this drawing. All dimensions must be checked and verified on site.















## Ground Floor Plan

| figured dimensions only). Accur<br>drawing in print form cannot be<br>Nicholas Lindsay Architects acce                           | guaranteed.<br>pts responsibility