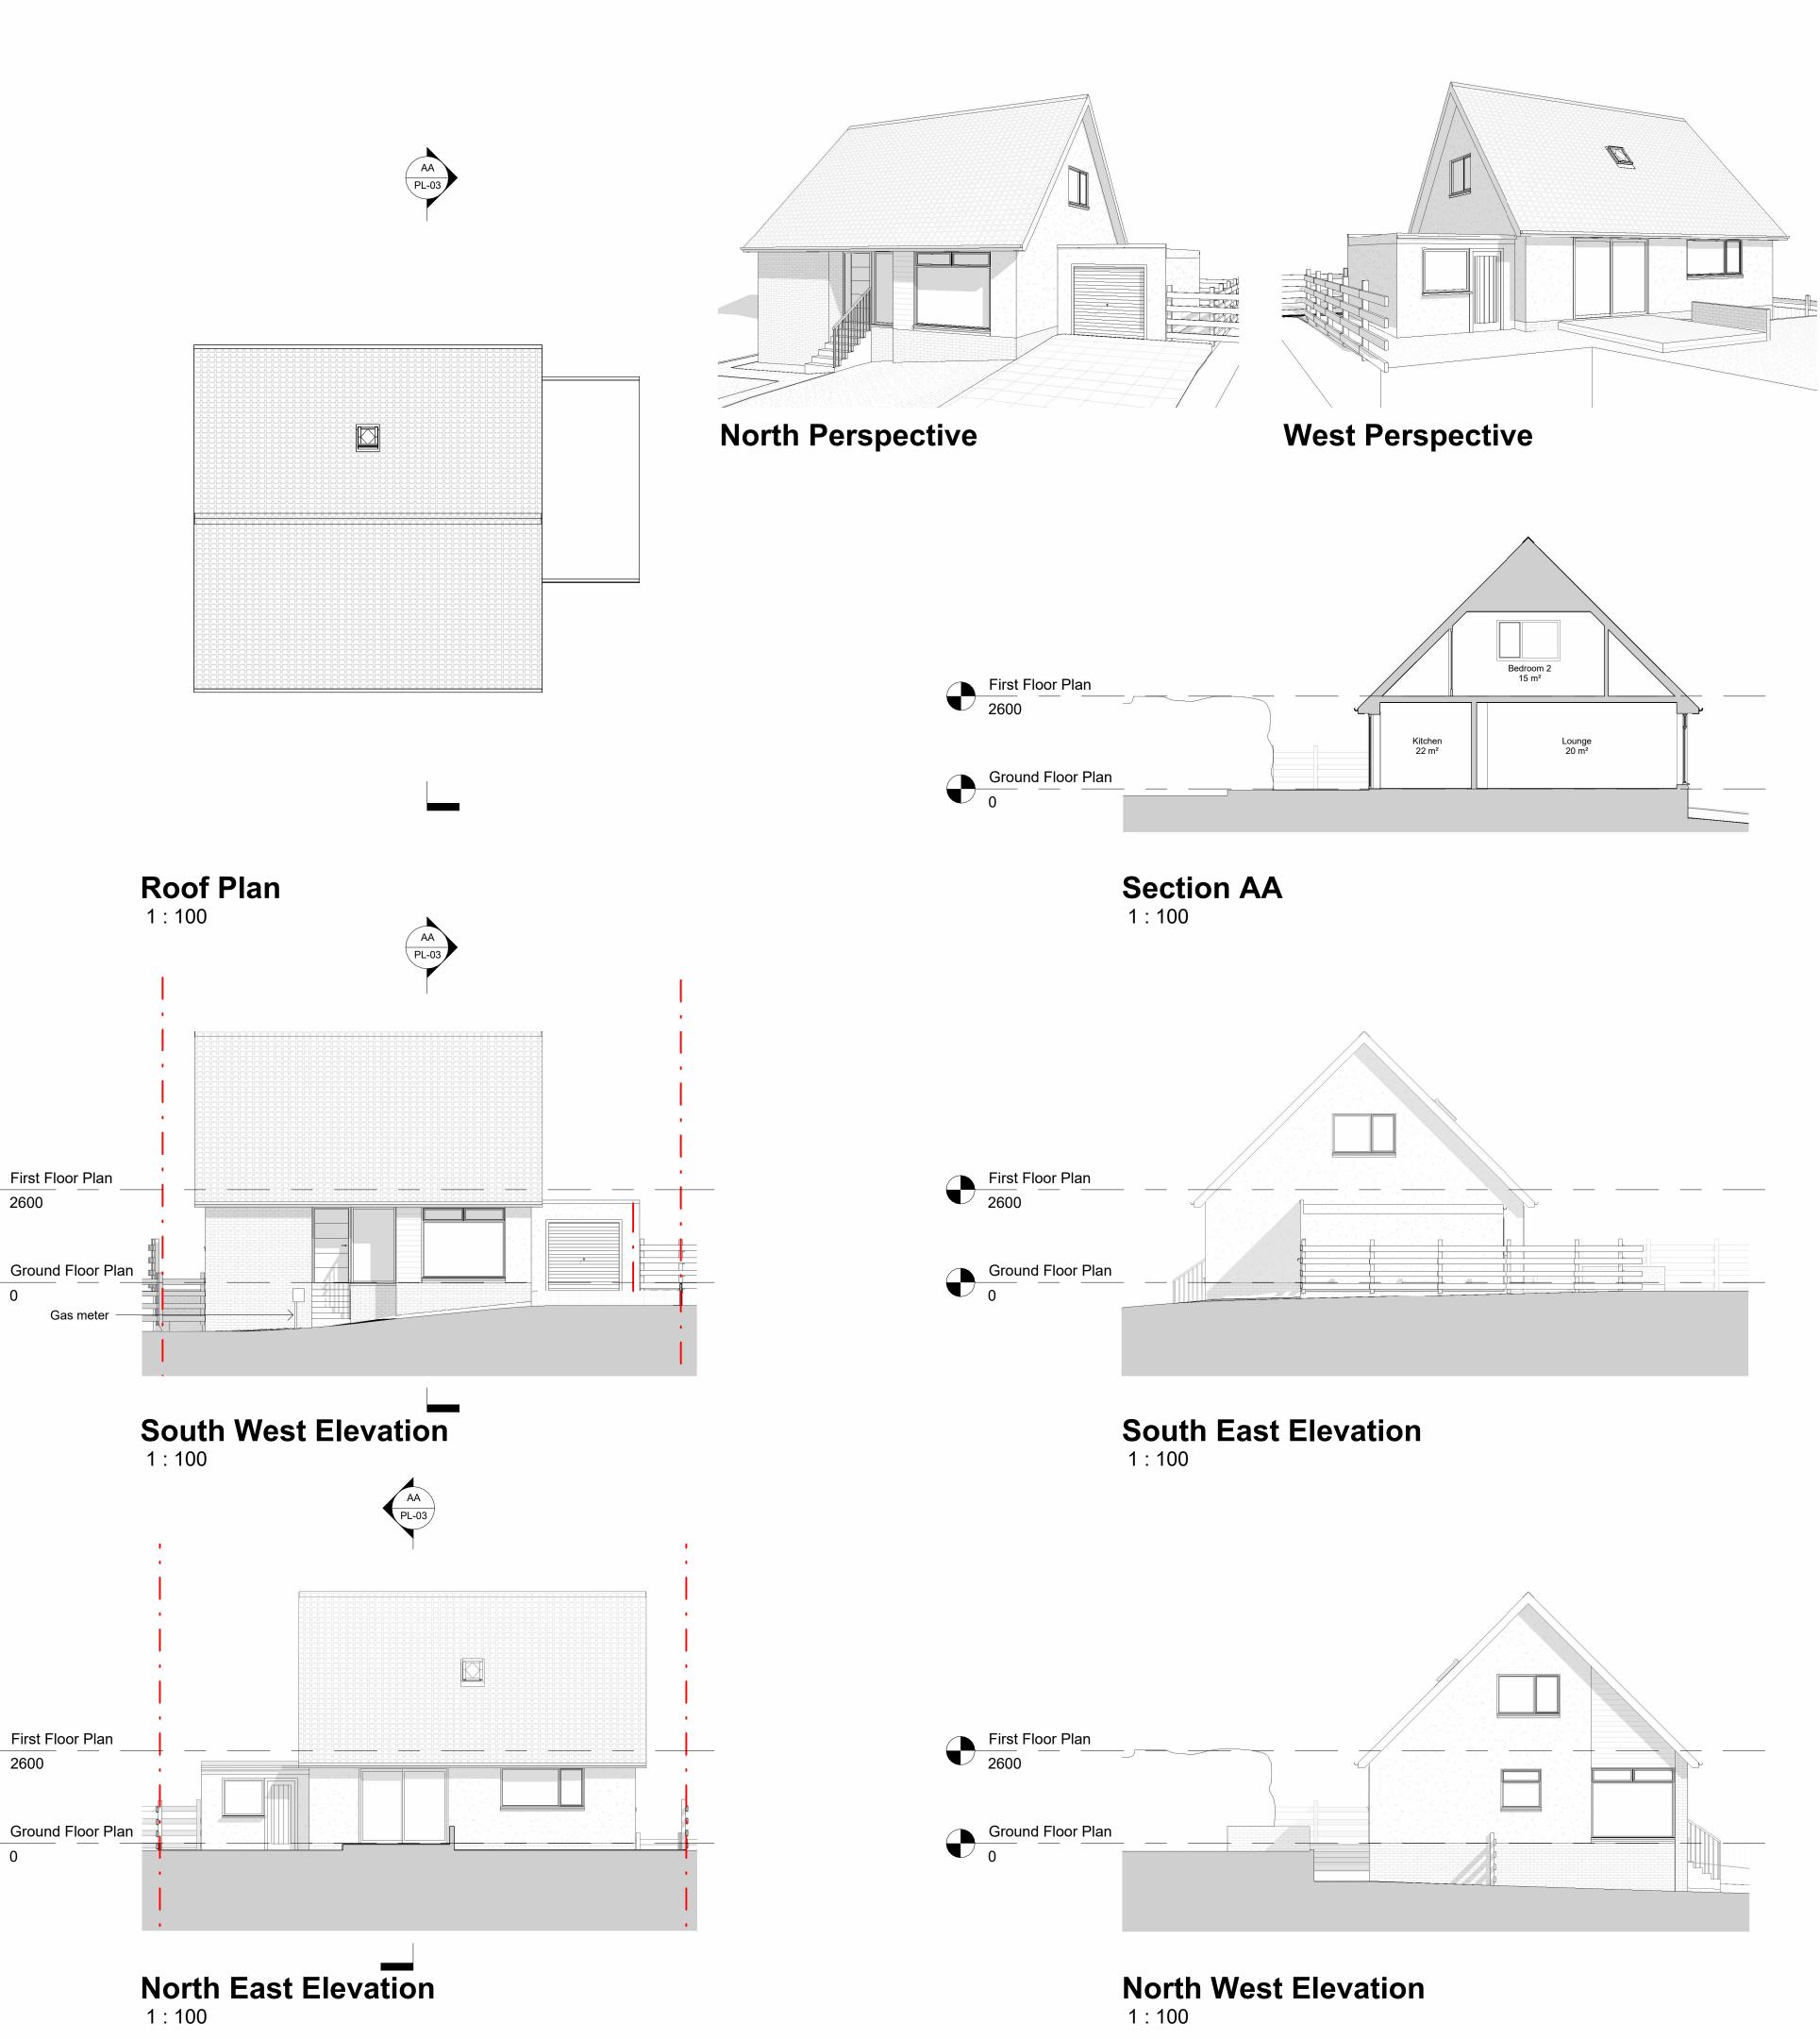

1250        | Purpose:         | Planning                               |                                                                                         |



Existing Block Plan 1:500



Proposed Block Plan 1:500

## NOTES

Copyright: Nicholas Lindsay Architects Ltd. Do not scale for construction purposes (use figured dimensions only). Accuracy of this drawing in print form cannot be guaranteed.

Nicholas Lindsay Architects accepts responsibility for this document only to the commissioning party and not to any other and only for the purpose it was issued.

Nicholas Lindsay Architects does not accept liability for accuracy or veracity of survey information provided by others and used in the preparation of this drawing. All dimensions must be checked and verified on site.















## Ground Floor Plan

| figured dimensions only). Accur<br>drawing in print form cannot be<br>Nicholas Lindsay Architects acce                           | guaranteed.<br>pts responsibility                              |
|----------------------------------------------------------------------------------------------------------------------------------|----------------------------------------------------------------|
| for this document only to the com<br>and not to any other and only for t<br>issued.<br>Nicholas Lindsay Architects does          | missioning party<br>the purpose it was<br>not accept liability |
| for accuracy or veracity of survey<br>provided by others and used in th<br>this drawing. All dimensions mus<br>verified on site. | information<br>e preparation of