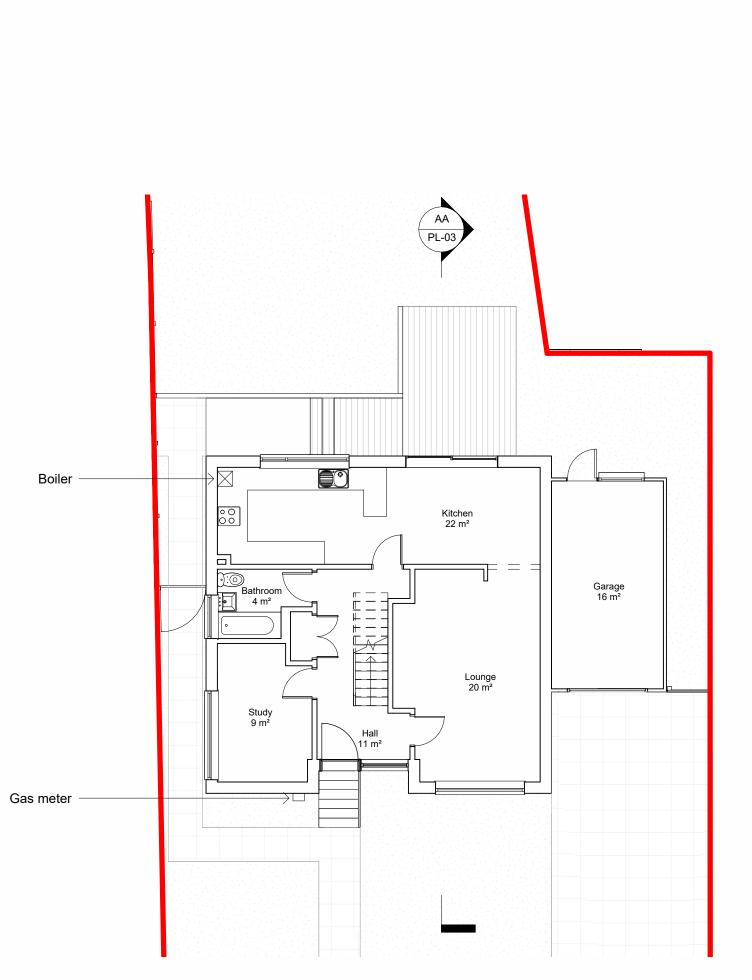

## Ground Floor Plan

| figured dimensions only). Accur<br>drawing in print form cannot be<br>Nicholas Lindsay Architects acce                           | guaranteed.<br>pts responsibility                              |
|----------------------------------------------------------------------------------------------------------------------------------|----------------------------------------------------------------|
| for this document only to the com<br>and not to any other and only for t<br>issued.<br>Nicholas Lindsay Architects does          | missioning party<br>the purpose it was<br>not accept liability |
| for accuracy or veracity of survey<br>provided by others and used in th<br>this drawing. All dimensions mus<br>verified on site. | information<br>e preparation of                                |
|                                                                                                                                  |                                                                |
|                                                                                                                                  |                                                                |
|                                                                                                                                  | - ]                                                            |
|                                                                                                                                  |                                                                |
|                                                                                                                                  |                                                                |
| 0                                                                                                                                | 5m                                                             |
| Scale 1:10                                                                                                                       | 10                                                             |
|                                                                                                                                  |                                                                |
|                                                                                                                                  |                                                                |
|                                                                                                                                  |                                                                |
|                                                                                                                                  |                                                                |
|                                                                                                                                  |                                                                |
|                                                                                                                                  |                                                                |
|                                                                                                                                  |                                                                |
|                                                                                                                                  |                                                                |
|                                                                                                                                  |                                                                |
|                                                                                                                                  |                                                                |
|                                                                                                                                  |                                                                |
|                                                                                                                                  |                                                                |
|                                                                                                                                  |                                                                |
|                                                                                                                                  |                                                                |
|                                                                                                                                  |                                                                |
|                                                                                                                                  |                                                                |
|                                                                                                                                  |                                                                |
|                                                                                                                                  |                                                                |
|                                                                                                                                  |                                                                |
|                                                                                                                                  |                                                                |
|                                                                                                                                  |                                                                |
|                                                                                                                                  |                                                                |
|                                                                                                                                  |                                                                |
|                                                                                                                                  |                                                                |
|                                                                                                                                  |                                                                |
|                                                                                                                                  |                                                                |
|                                                                                                                                  |                                                                |
|                                                                                                                                  |                                                                |
|                                                                                                                                  |                                                                |
|                                                                                                                                  |                                                                |
|                                                                                                                                  |                                                                |
|                                                                                                                                  |                                                                |
| lo. Description                                                                                                                  | Date                                                           |
|                                                                                                                                  |                                                                |
| $\land$                                                                                                                          |                                                                |
|                                                                                                                                  |                                                                |
| ARCHITECTS                                                                                                                       |                                                                |
| icholas Lindsay Architects Ltd.<br>uite 110, Castle House, 1 Baker Street,<br>tirling, FK8 1AL                                   |                                                                |
| s studio@nlarchitects.co.uk<br>ww.nlarchitects.co.uk                                                                             |                                                                |
| Project number                                                                                                                   | 22-091                                                         |
| Date                                                                                                                             | Mr. & Mrs. Reid<br>October 2023                                |
| Project:                                                                                                                         |                                                                |
| Extension & Internal Alterations                                                                                                 |                                                                |
| 22 Oatlands Park, Linlithgow, E                                                                                                  | H49 6AS                                                        |
| Drowing                                                                                                                          |                                                                |
| Drawing<br>EXISTING DRAWIN                                                                                                       | GS                                                             |