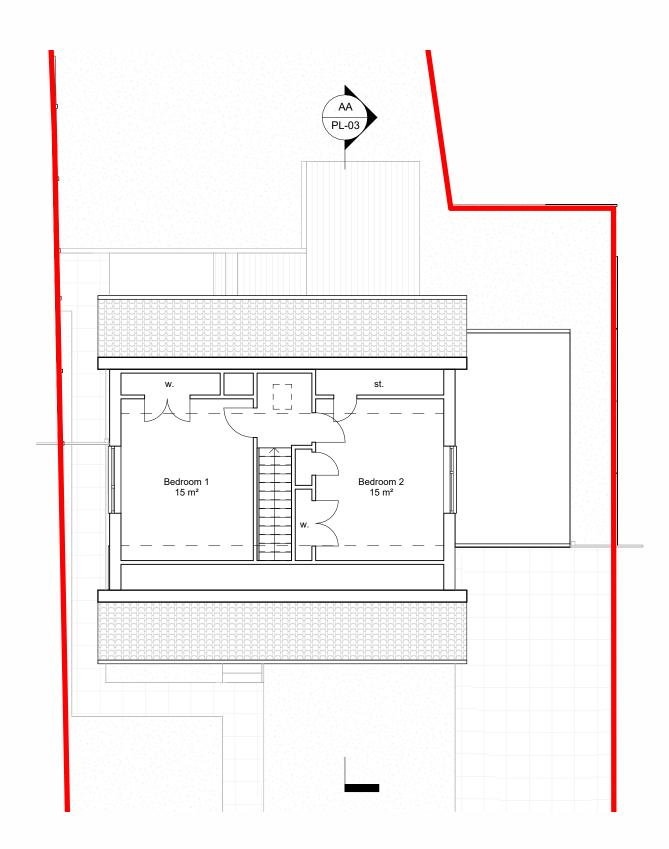

## Ground Floor Plan

| figured dimensions only). Accur<br>drawing in print form cannot be<br>Nicholas Lindsay Architects acce                           | guaranteed.<br>pts responsibility                              |
|----------------------------------------------------------------------------------------------------------------------------------|----------------------------------------------------------------|
| for this document only to the com<br>and not to any other and only for t<br>issued.<br>Nicholas Lindsay Architects does          | missioning party<br>the purpose it was<br>not accept liability |
| for accuracy or veracity of survey<br>provided by others and used in th<br>this drawing. All dimensions mus<br>verified on site. | information<br>e preparation of                                |
|                                                                                                                                  |                                                                |
|                                                                                                                                  |                                                                |
|                                                                                                                                  | - ]                                                            |
|                                                                                                                                  |                                                                |
|                                                                                                                                  |                                                                |
| 0                                                                                                                                | 5m                                                             |
| Scale 1:10                                                                                                                       | 10                                                             |
|                                                                                                                                  |                                                                |
|                                                                                                                                  |                                                                |
|                                                                                                                                  |                                                                |
|                                                                                                                                  |                                                                |
|                                                                                                                                  |                                                                |
|                                                                                                                                  |                                                                |
|                                                                                                                                  |                                                                |
|                                                                                                                                  |                                                                |
|                                                                                                                                  |                                                                |
|                                                                                                                                  |                                                                |
|                                                                                                                                  |                                                                |
|                                                                                                                                  |                                                                |
|                                                                                                                                  |                                                                |
|                                                                                                                                  |                                                                |
|                                                                                                                                  |                                                                |
|                                                                                                                                  |                                                                |
|                                                                                                                                  |                                                                |
|                                                                                                                                  |                                                                |
|                                                                                                                                  |                                                                |
|                                                                                                                                  |                                                                |
|                                                                                                                                  |                                                                |
|                                                                                                                                  |                                                                |
|                                                                                                                                  |                                                                |
|                                                                                                                                  |                                                                |
|                                                                                                                                  |                                                                |
|                                                                                                                                  |                                                                |
|                                                                                                                                  |                                                                |
|                                                                                                                                  |                                                                |
|                                                                                                                                  |                                                                |
|                                                                                                                                  |                                                                |
|                                                                                                                                  |                                                                |
|                                                                                                                                  |                                                                |
| lo. Description                                                                                                                  | Date                                                           |
|                                                                                                                                  |                                                                |
| $\land$                                                                                                                          |                                                                |
|                                                                                                                                  |                                                                |
| ARCHITECTS                                                                                                                       |                                                                |
| icholas Lindsay Architects Ltd.<br>uite 110, Castle House, 1 Baker Street,<br>tirling, FK8 1AL                                   |                                                                |
| s studio@nlarchitects.co.uk<br>ww.nlarchitects.co.uk                                                                             |                                                                |
| Project number                                                                                                                   | 22-091                                                         |
| Date                                                                                                                             | Mr. & Mrs. Reid<br>October 2023                                |
| Project:                                                                                                                         |                                                                |
| Extension & Internal Alterations                                                                                                 |                                                                |
| 22 Oatlands Park, Linlithgow, E                                                                                                  | H49 6AS                                                        |
| Drowing                                                                                                                          |                                                                |
| Drawing<br>EXISTING DRAWIN                                                                                                       | GS                                                             |