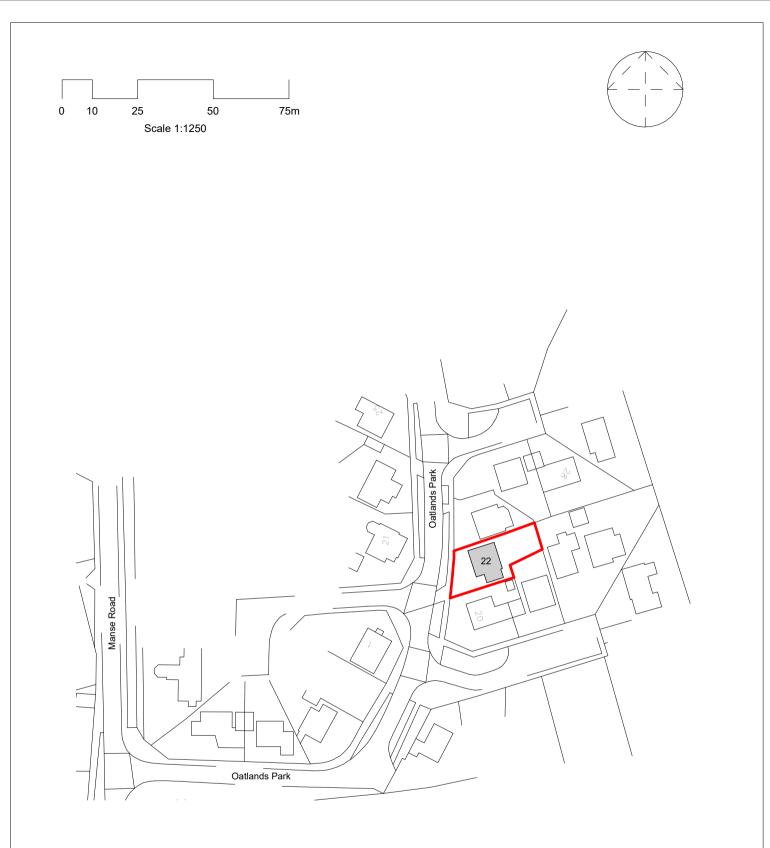

This drawing is the property and copyright of Nicholas Lindsay Architects Ltd. It must not be reproduced or disclosed to a third party without written consent

| Project:                         |                 |                  |                                        |                                                                                         |
|----------------------------------|-----------------|------------------|----------------------------------------|-----------------------------------------------------------------------------------------|
| Extension & Internal Alterations |                 |                  |                                        | Nicholas Lindsay Architects Ltd.<br>Suite 110, Castle House<br>1 Baker Street, Stirling |
| Drawing Title:                   | LOCATION PLAN   | Project Address: | 22 Oatlands Park, Linlithgow, EH49 6AS | FK8 1AL<br>e: studio@nlarchitects.co.uk<br>www.nlarchitects.co.uk                       |
| Drawing Number:                  | PL-01           | Project Number:  | 22-091                                 | ARCHITECTS                                                                              |
| Client:                          | Mr. & Mrs. Reid | Date:            | October 2023                           | PI -01                                                                                  |
| Scale (@ A4)                     | 1 : 1250        | Purpose:         | Planning                               |                                                                                         |