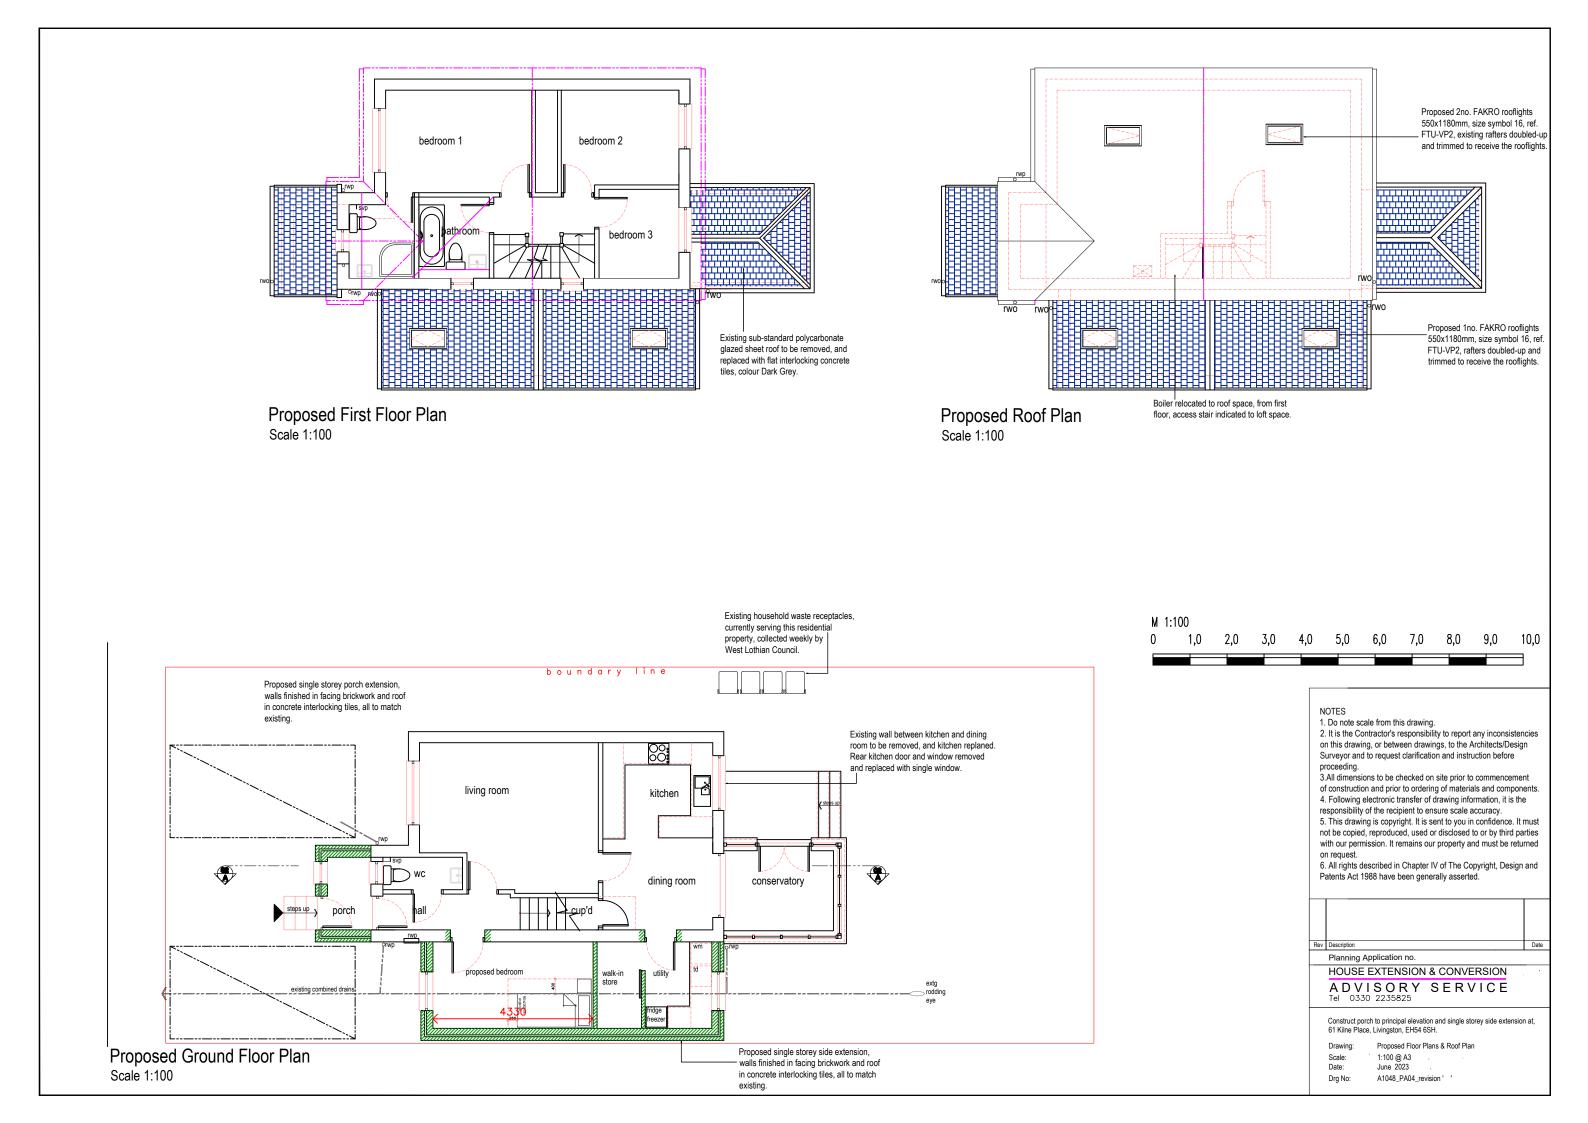

Existing household waste receptacles,

M 1:100 2,0 3,0

 Do note scale from this drawing.
 It is the Contractor's responsibility to report any inconsistencies. on this drawing, or between drawings, to the Architects/Design Surveyor and to request clarification and instruction before proceeding.