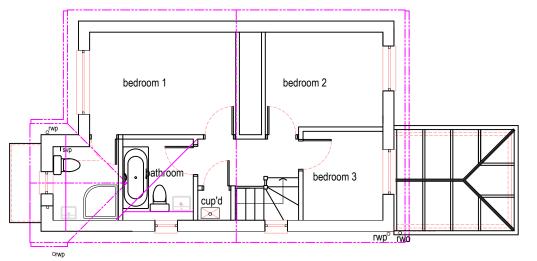

Drawing: Site Location Map. 1:1250 @ A3 Nov. 2023 Drg No: A1048\_SLM01\_revision '...'

Existing First Floor Plan Scale 1:100

Scale 1:100

Scale 1:100

currently serving this residential property, collected weekly by West Lothian Council. boundary line L&O living room kitchen dining room conservatory existing combined drains Existing Ground Floor Plan

## ADVISORY SERVICE Tel 0330 2235825

Construct porch to principal elevation and single storey side extension at, 61 Kilne Place, Livingston, EH54 6SH.

Existing Floor Plans & Roof Plan 1:100 @ A3 June 2023 Scale: Date:

Drg No: A1048\_PA03\_revision '