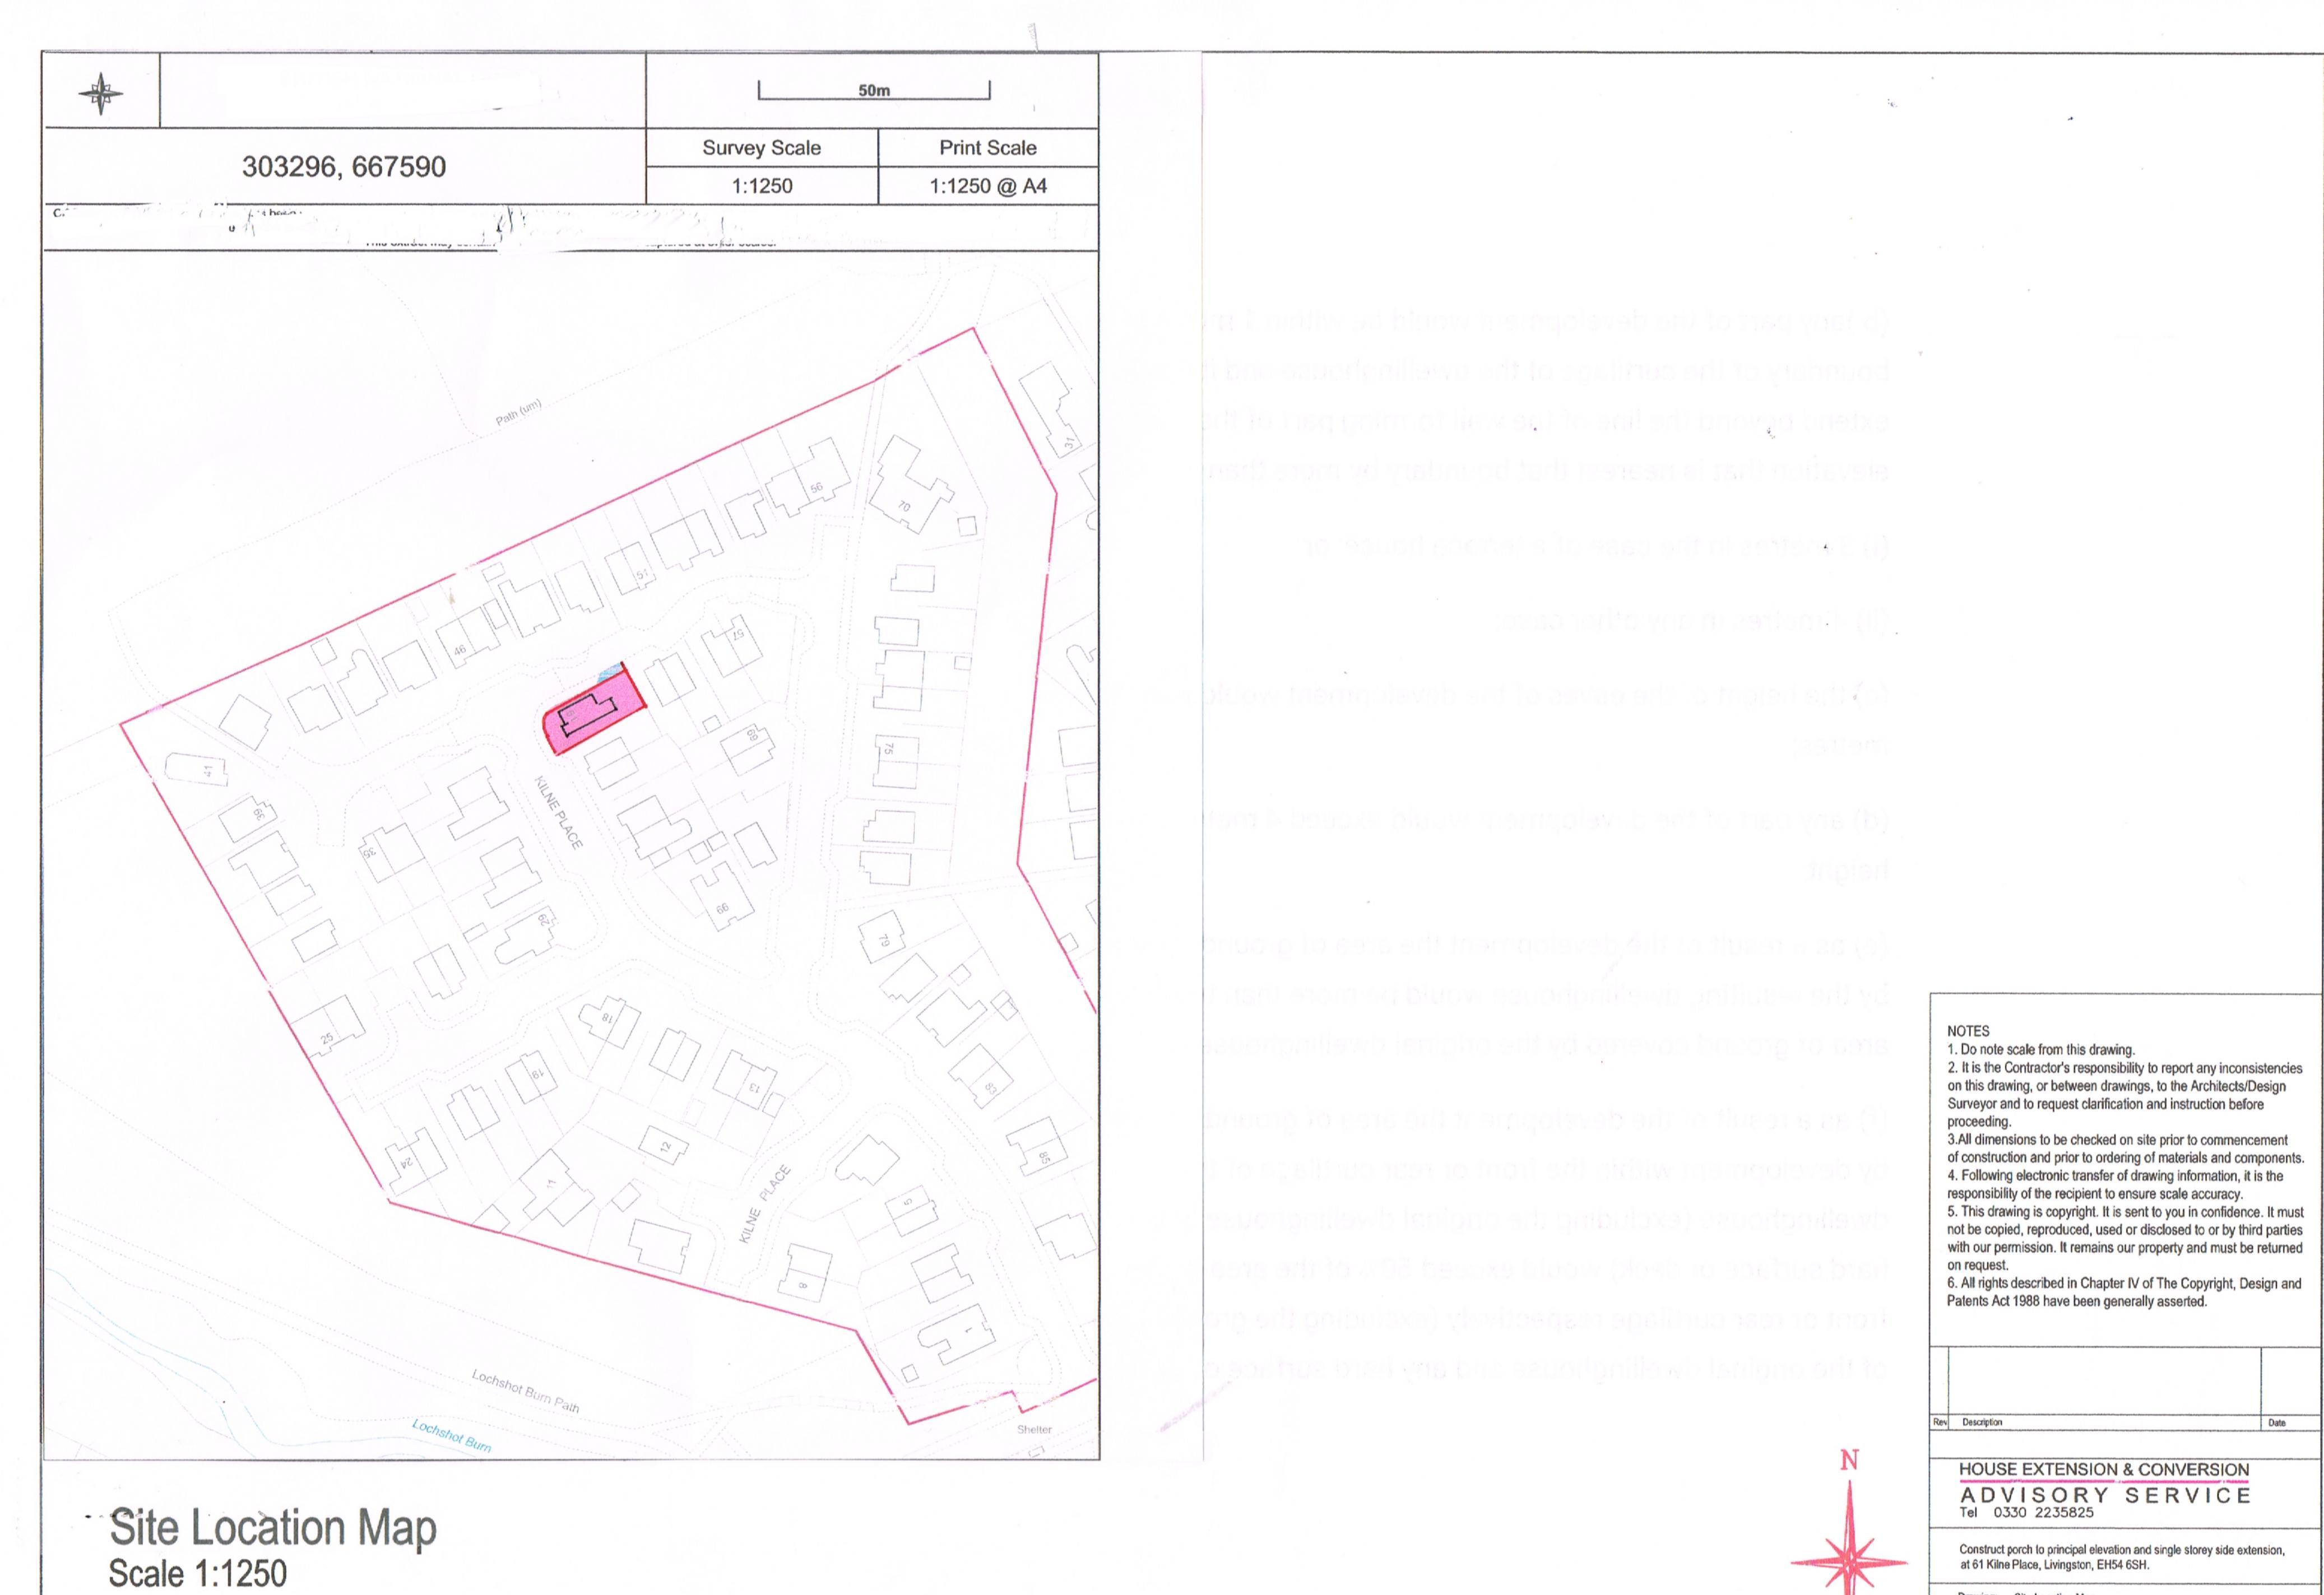

Drawing: Site Location Map. 1:1250 @ A3 Nov. 2023 Drg No: A1048\_SLM01\_revision '...'

Existing First Floor Plan Scale 1:100

Scale 1:100

Scale 1:100

currently serving this residential property, collected weekly by West Lothian Council. boundary line L&O living room kitchen dining room conservatory existing combined drains Existing Ground Floor Plan