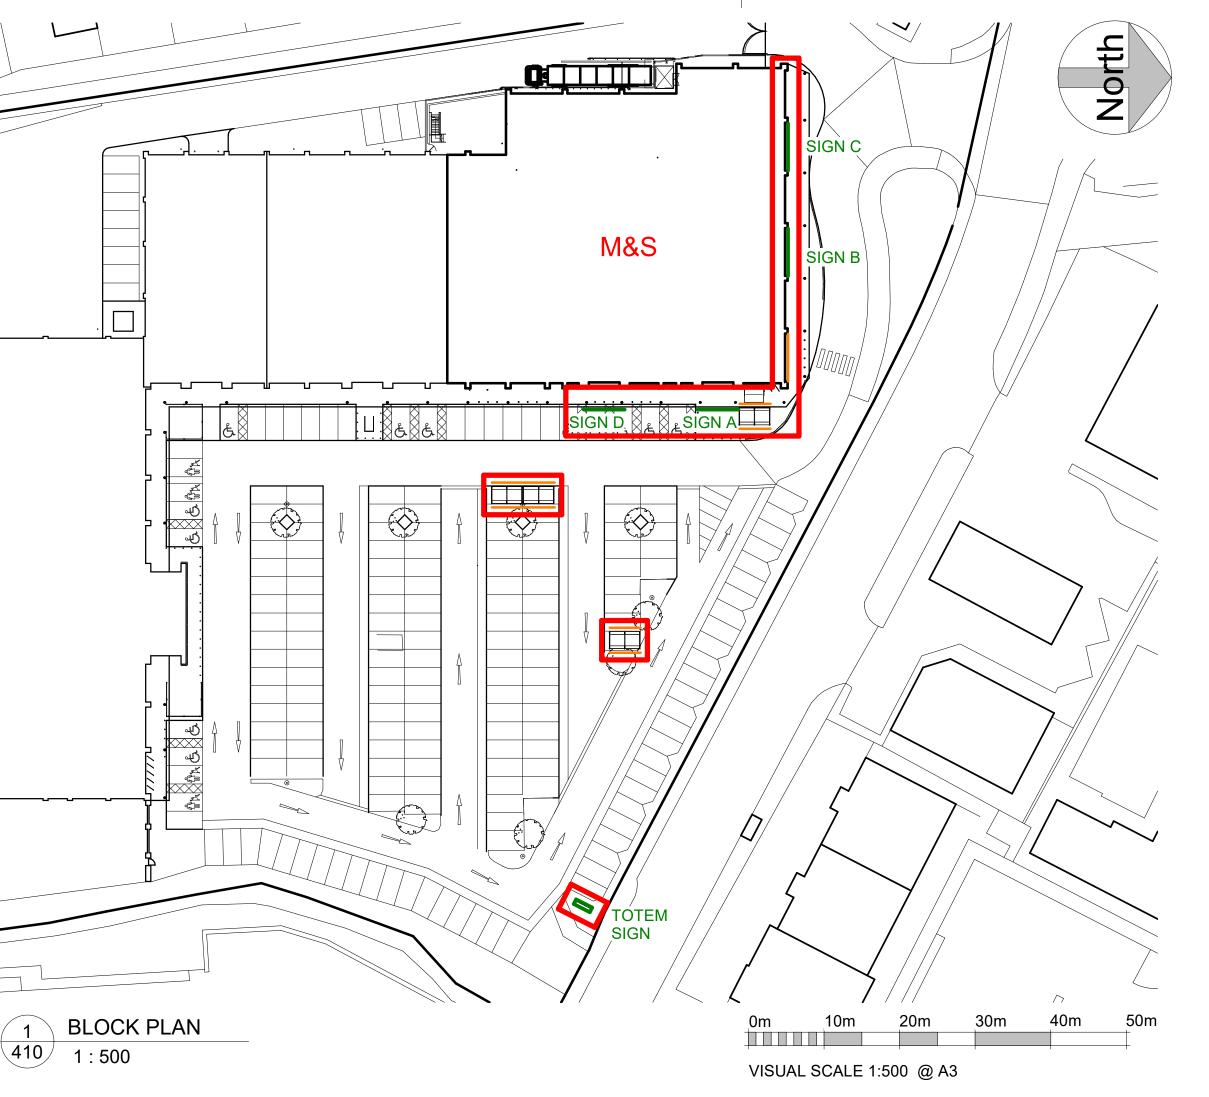

## **PLANNING**

I = Information, T = Tender, C = Construction, R = Record

APPLICATION BOUNDARY

| 3   | 31.08.23 | SHOPFRONT UPDATED FROM CRITTAL<br>STYLE TO STANDARD GLAZING.<br>GRAPHICS TO SIDE WALL UPDATED TO<br>PRINTED DI-BOND METAL PANELS. | СМ    | FOC  |
|-----|----------|-----------------------------------------------------------------------------------------------------------------------------------|-------|------|
| 2   | 03.05.23 | UPDATED TO APPROVED CRF CHANGES.                                                                                                  | CM    | FOC  |
| 1   | 17.03.22 | UPDATED TO PLANNING CONSULTANT<br>COMMENTS (RYDEN, AS - 15.03.22)                                                                 | CM    | FOC  |
| REV | DATE     | DESCRIPTION                                                                                                                       | DRAWN | CHKD |

M&S

EST. 1884

**LINLITHGOW** 

**SCOTLAND** 

**NEW FOODHALL** 

LOCATION & SITE PLAN -ADVERTISEMENT CONSENT

CONSULTANT

LEWIS AND HICKEY DISCIPLINE DESCRIPTION