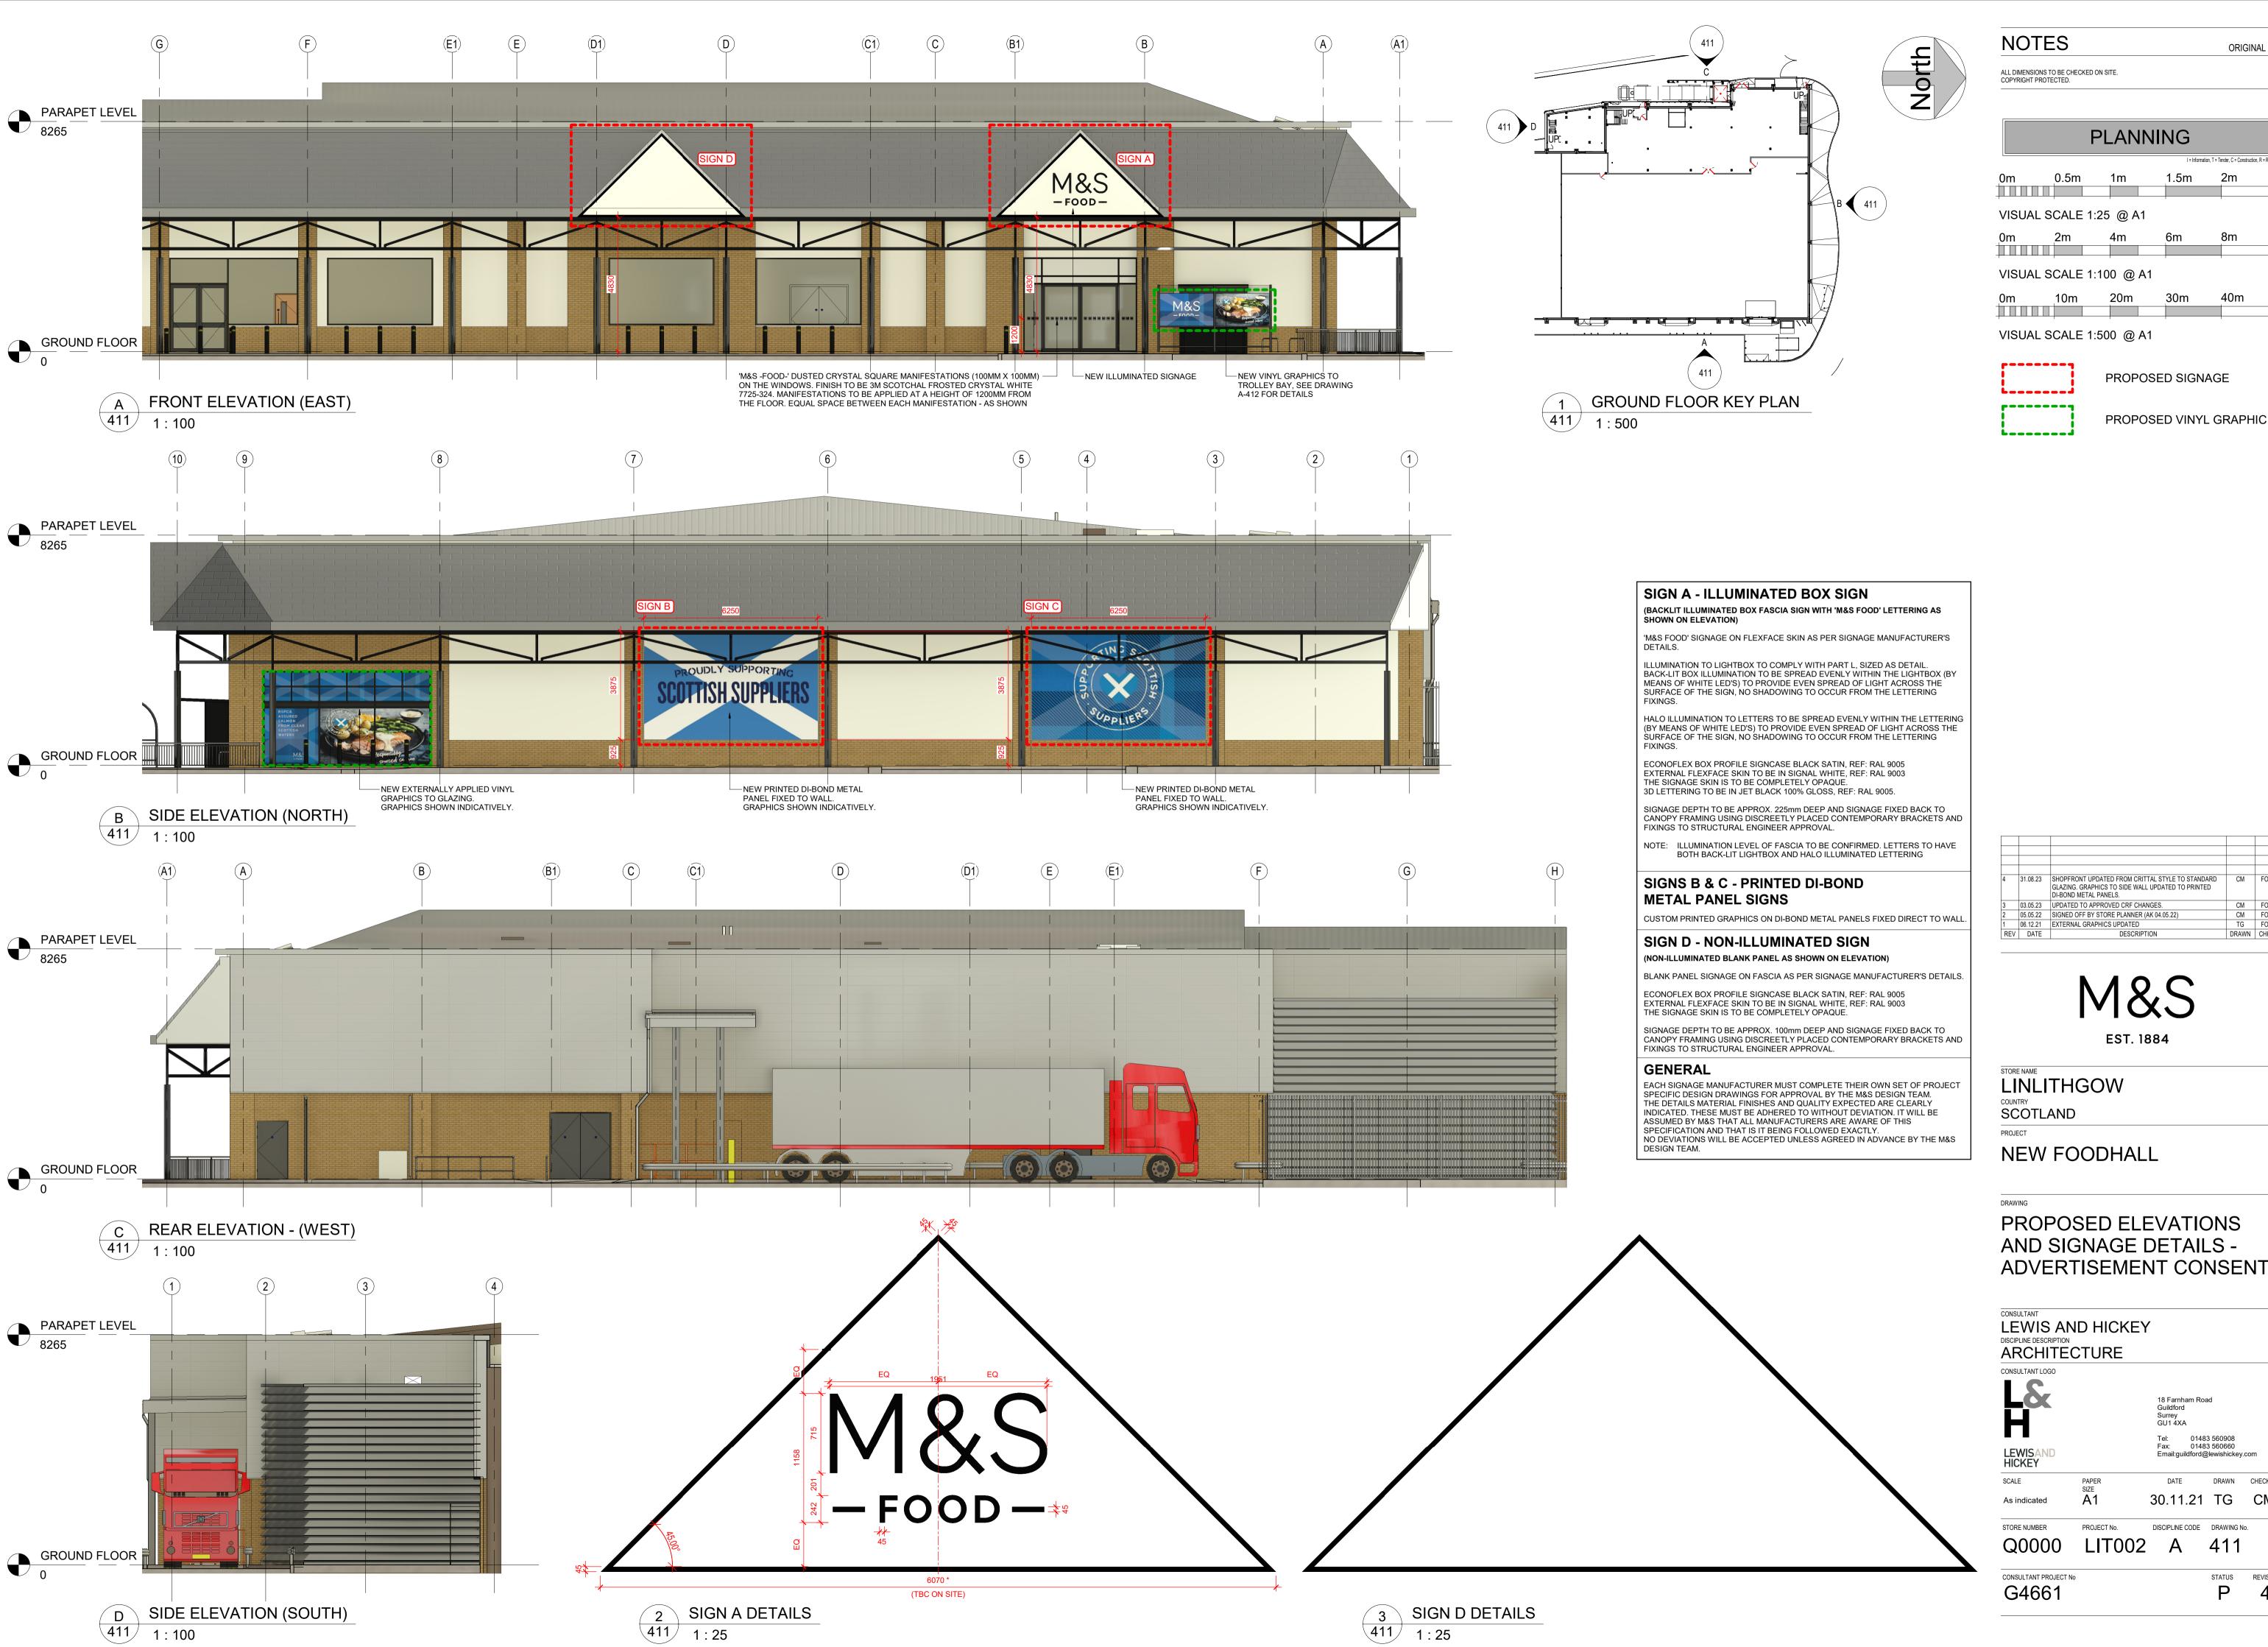

ORIGINAL A1

**PLANNING** 2m 2.5m 1.5m VISUAL SCALE 1:25 @ A1

PROPOSED SIGNAGE

M&S EST. 1884

PROPOSED ELEVATIONS AND SIGNAGE DETAILS -**ADVERTISEMENT CONSENT** 

LEWIS AND HICKEY

DISCIPLINE CODE DRAWING No.

STATUS REVISION Р