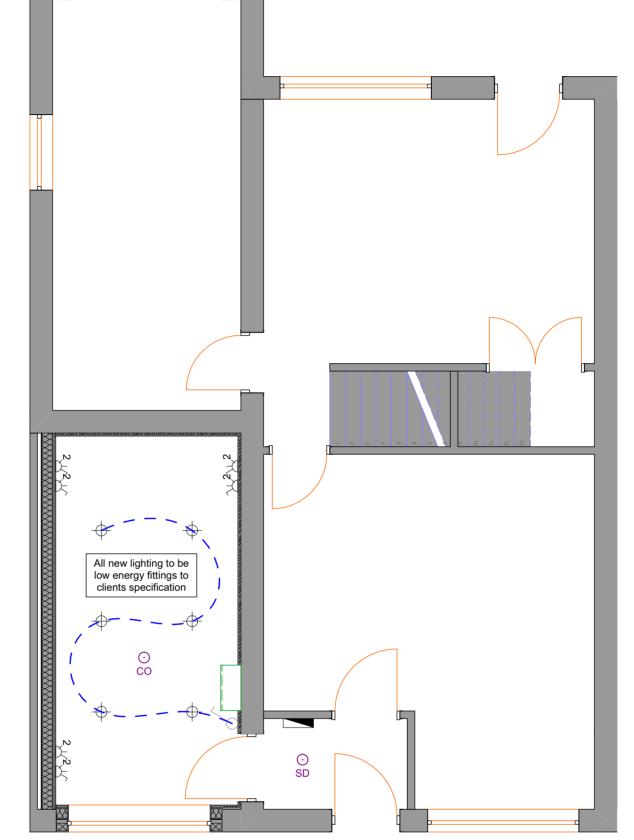

## Electrical Legend.

- Recessed downlighter
- ²

  ∠ 2 gang wall socket

Light switch

- Carbon Monoxide Detector
- Smoke Detector

BW01.2