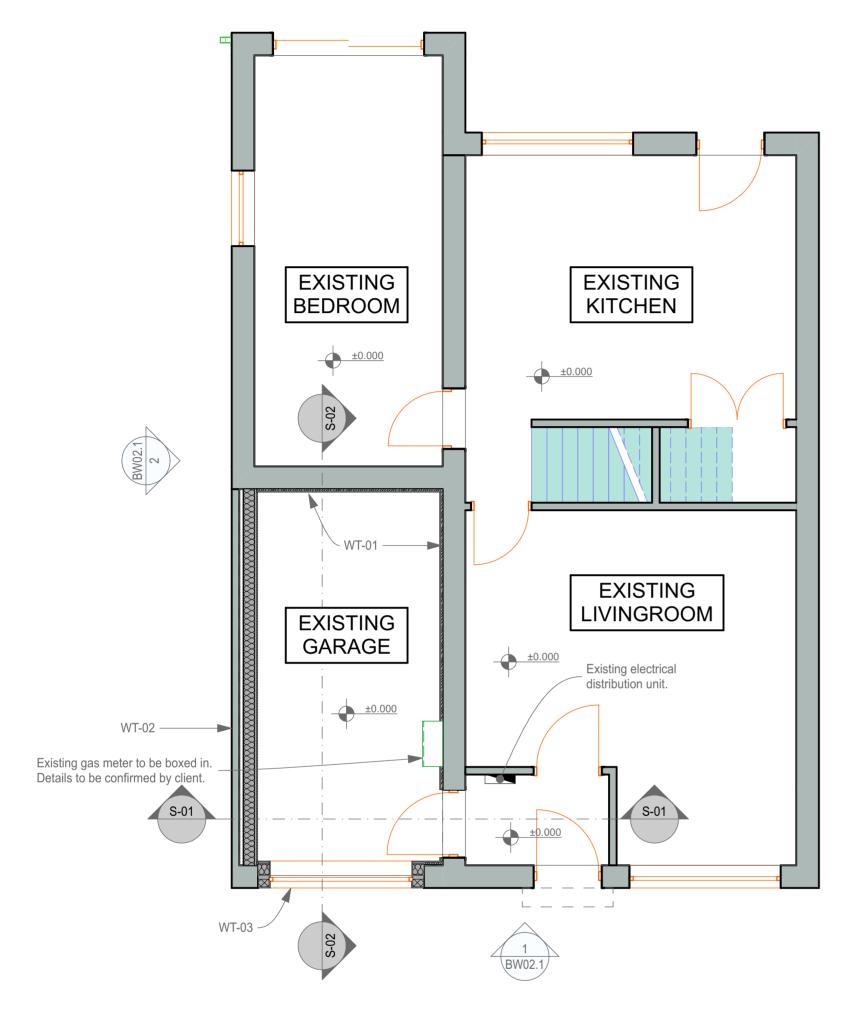

## Electrical Legend.

- Recessed downlighter
- ²

  ∠ 2 gang wall socket

Light switch

- Carbon Monoxide Detector
- Smoke Detector

## This document and its design content are the copyright © of Canaan Consulting Ltd. It shall be read in conjunction with all other associated project information including models, specifications, schedules and related consultants documents.Report all discrepancies to the originator of this document for rectification. NOT FOR CONSTRUCTION REFER TO DRAWING SERIES: BW00: Site Layouts BW01: Floor Plans BW02: Elevations/Sections BW03: Details BW04: Notes/Specifications Stirling FK7 7UA Mr Andrew Perry Originator: AL Email: hello@CanaanConsulting.co.uk **Telephone:** 07796 851 760 Rev Date Comment





BW01.2