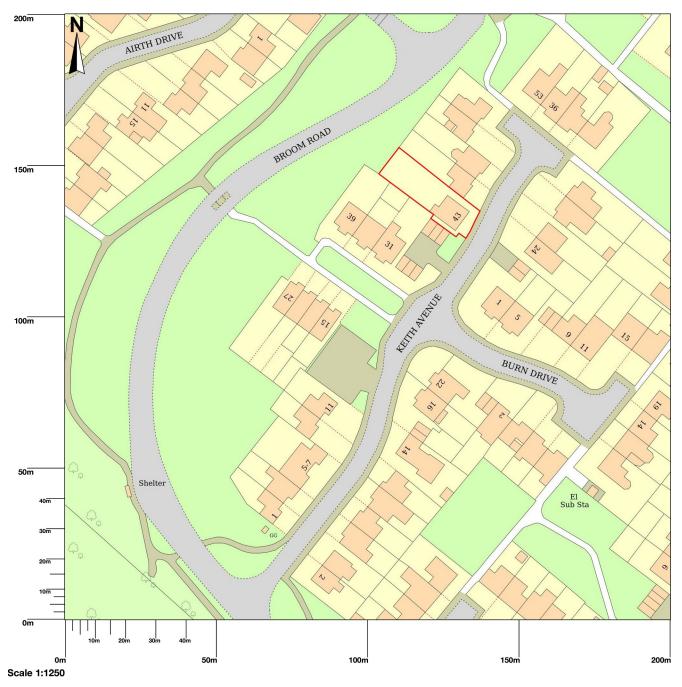

## 43 Keith Avenue, Stirling, FK7 7UA

© Crown copyright and database rights 2023 OS 100054135. Map area bounded by: 280257,691609 280457,691809. Produced on 28 November 2023 from the OS National Geographic Database. Supplied by UKPlanningMaps.com. Unique plan reference: p4e/uk/1031301/1390323