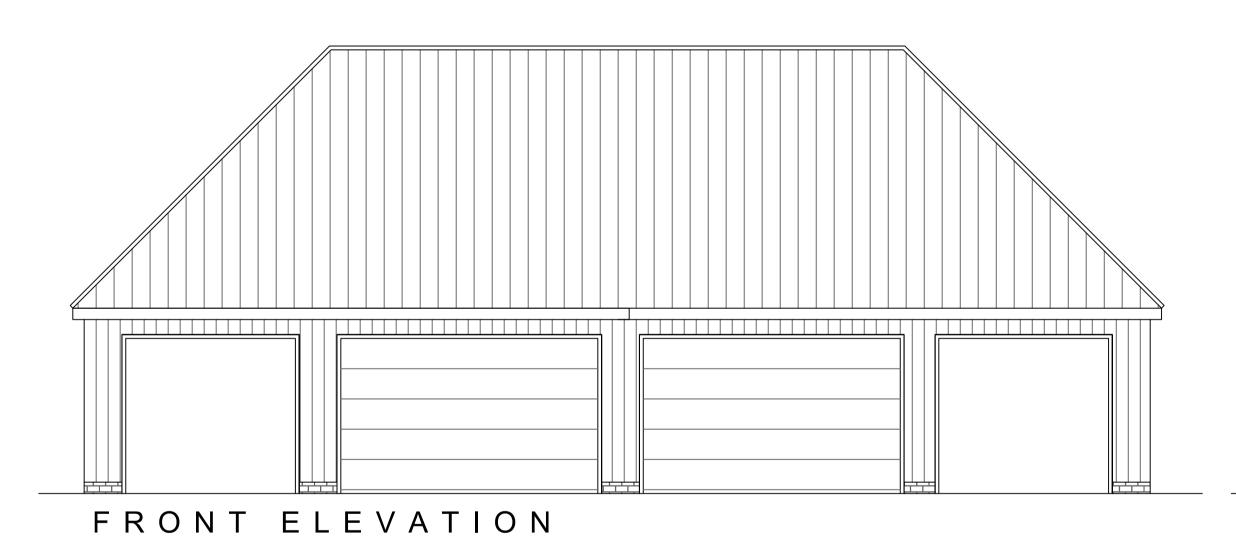

## Mr Adrian Gasser

SITE ADDRESS:

Three Ways, Barrack Road, Assington Essex CO10 5LP

DRAWING TITLE

Planning Application Drawing Proposed Garage Plan

| SCALE:       | DRAWN:      | DATE:      |
|--------------|-------------|------------|
| ISO A1-1:50  | GS          | 02/02/2023 |
| PROJECT REF: | DRAWING NO: | REVISION:  |
| 2021072      | P004        | Α          |