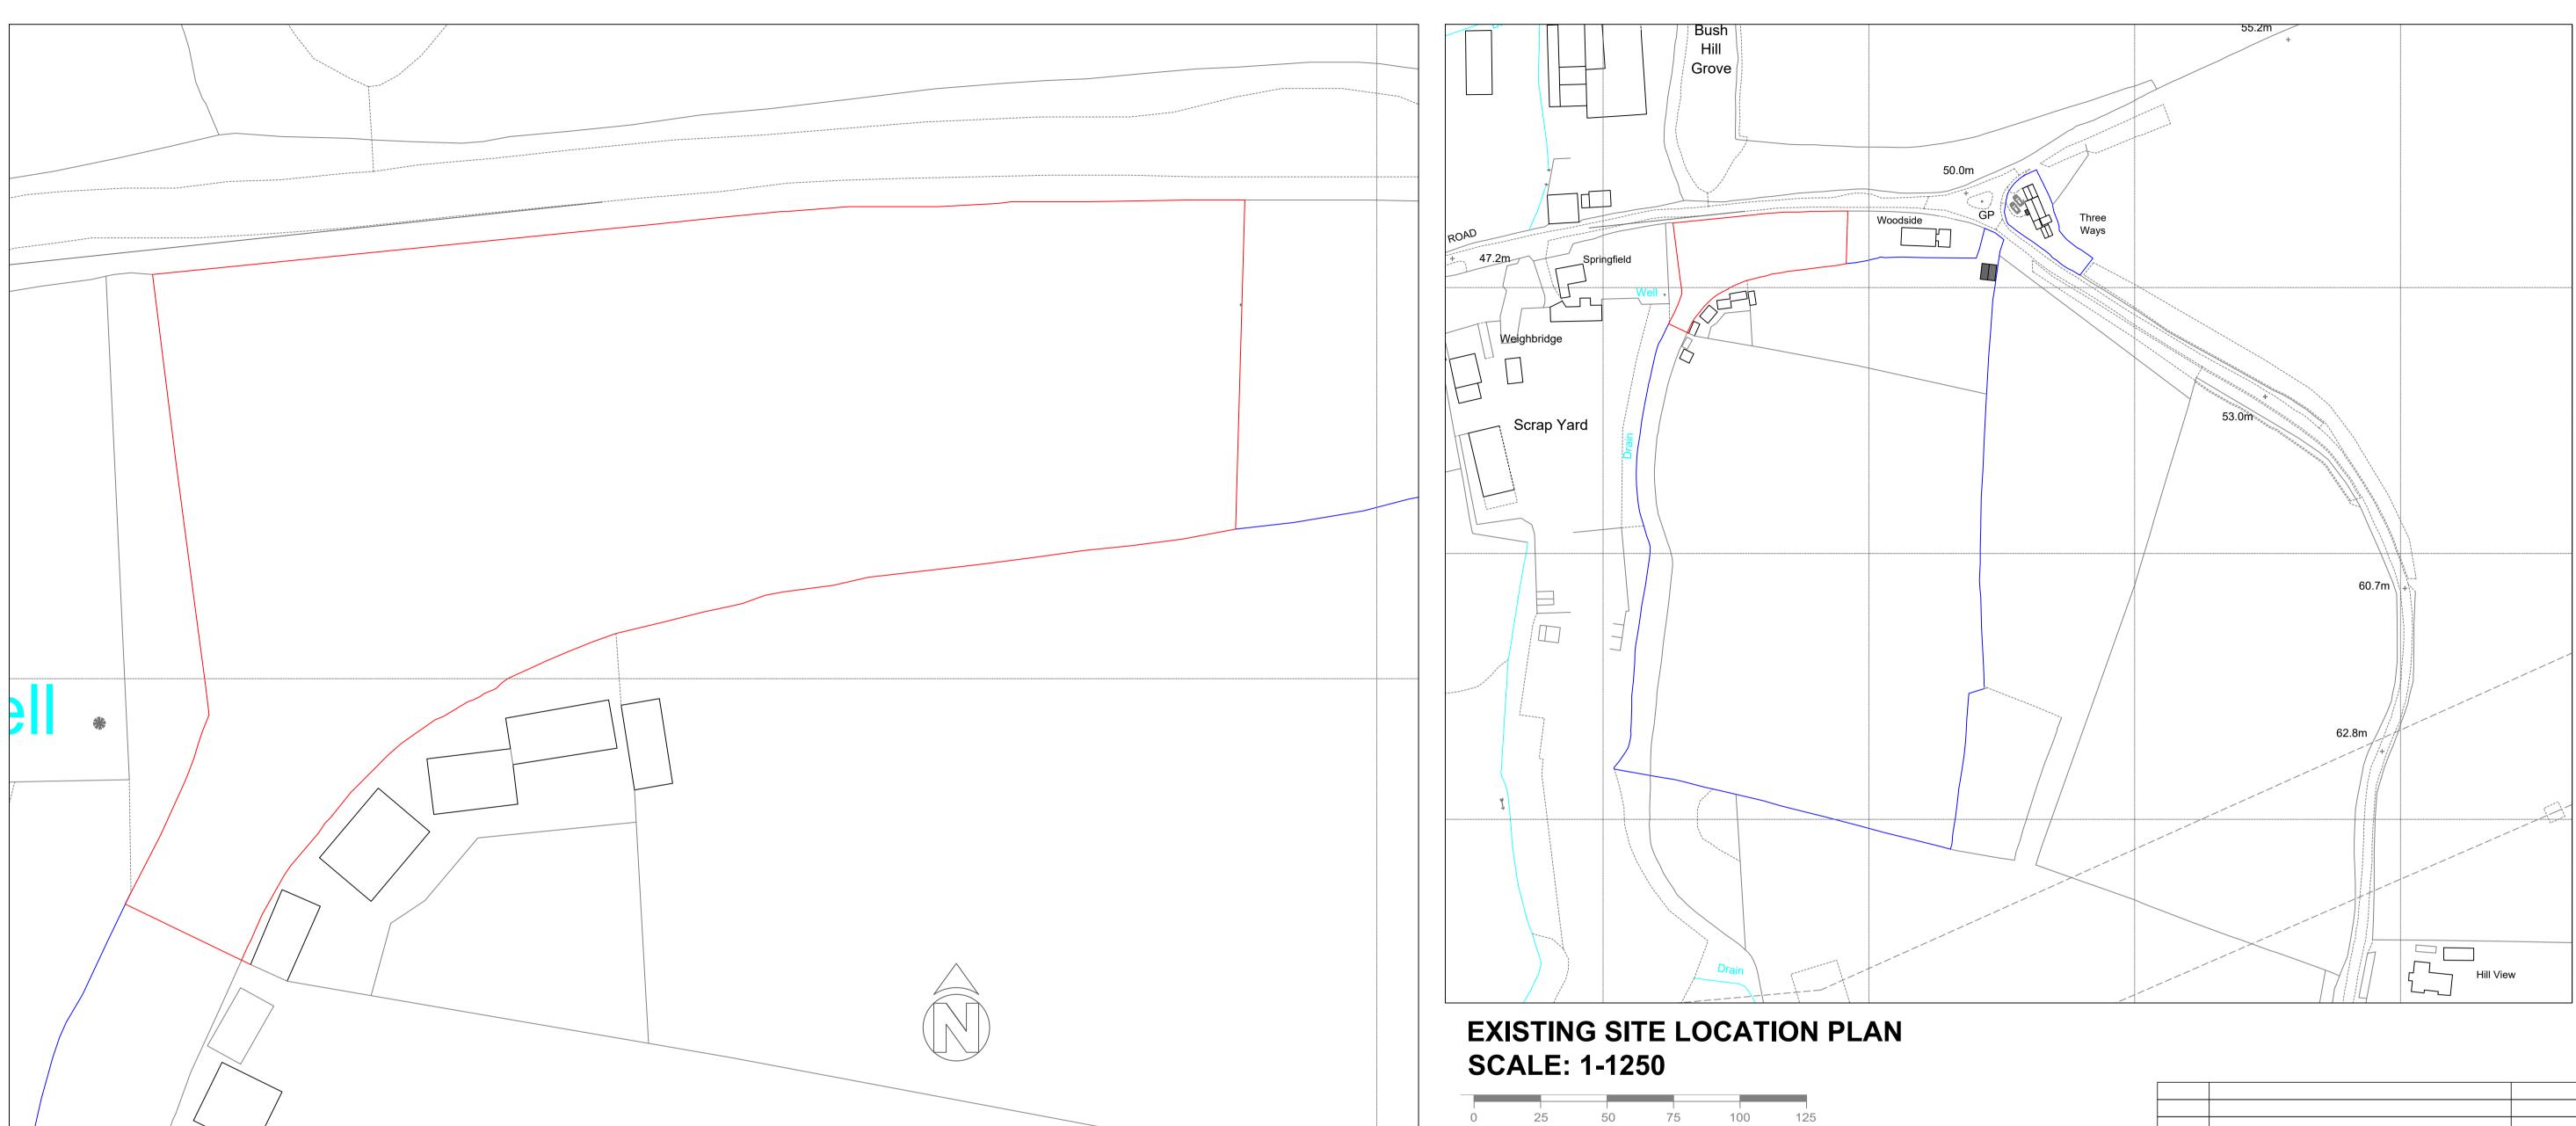

**EXISTING SITE BLOCK PLAN** 

THE COPYRIGHT OF THIS DRAWING IS VESTED IN UNIQUE DESIGN CREATIONS AND IT MAY NOT BE REPRODUCED IN WHOLE OR PART OR USED FOR THE MANUFACTURE OF ANY ARTICLE WITHOUT THE EXPRESS PERMISSION OF THE COPYRIGHT HOLDERS. THIS DRAWING MAY NOT BE ISSUED, LOANED OR COPIED IN PART OR IN WHOLE WITHOUT WRITTEN PERMISSION,

SCALE 1: 1250

THIS DRAWING IS TO BE READ IN CONJUNCTION WITH ALL RELEVANT SERVICE ENGINEER'S AND UNIQUE DESIGN CREATIONS DRAWINGS AND SPECIFICATIONS.

ALL DIMENSIONS ARE IN MILLIMETERS UNLESS OTHERWISE STATED. DO NOT SCALE FROM THIS DRAWING WORK TO FIGURED DIMENSIONS ONLY. ALL DIMENSIONS TO BE CHECKED ONSITE PRIOR TO COMMENCEMENT OF WORK. ANY DISCREPENCIES TO BE ADVISED IMMEDIATELY.

## Mr Adrian Gasser

Three Ways, Barrack Road,
Assington Essex CO10 5LP

Planning Application Drawing
Existing Site Block and Location Plan

| SCALE:<br>A1-1:1250/200 | GS GS            | DATE: 02/02/2023 |
|-------------------------|------------------|------------------|
| PROJECT REF: 2021072    | DRAWING NO: P006 | REVISION:        |