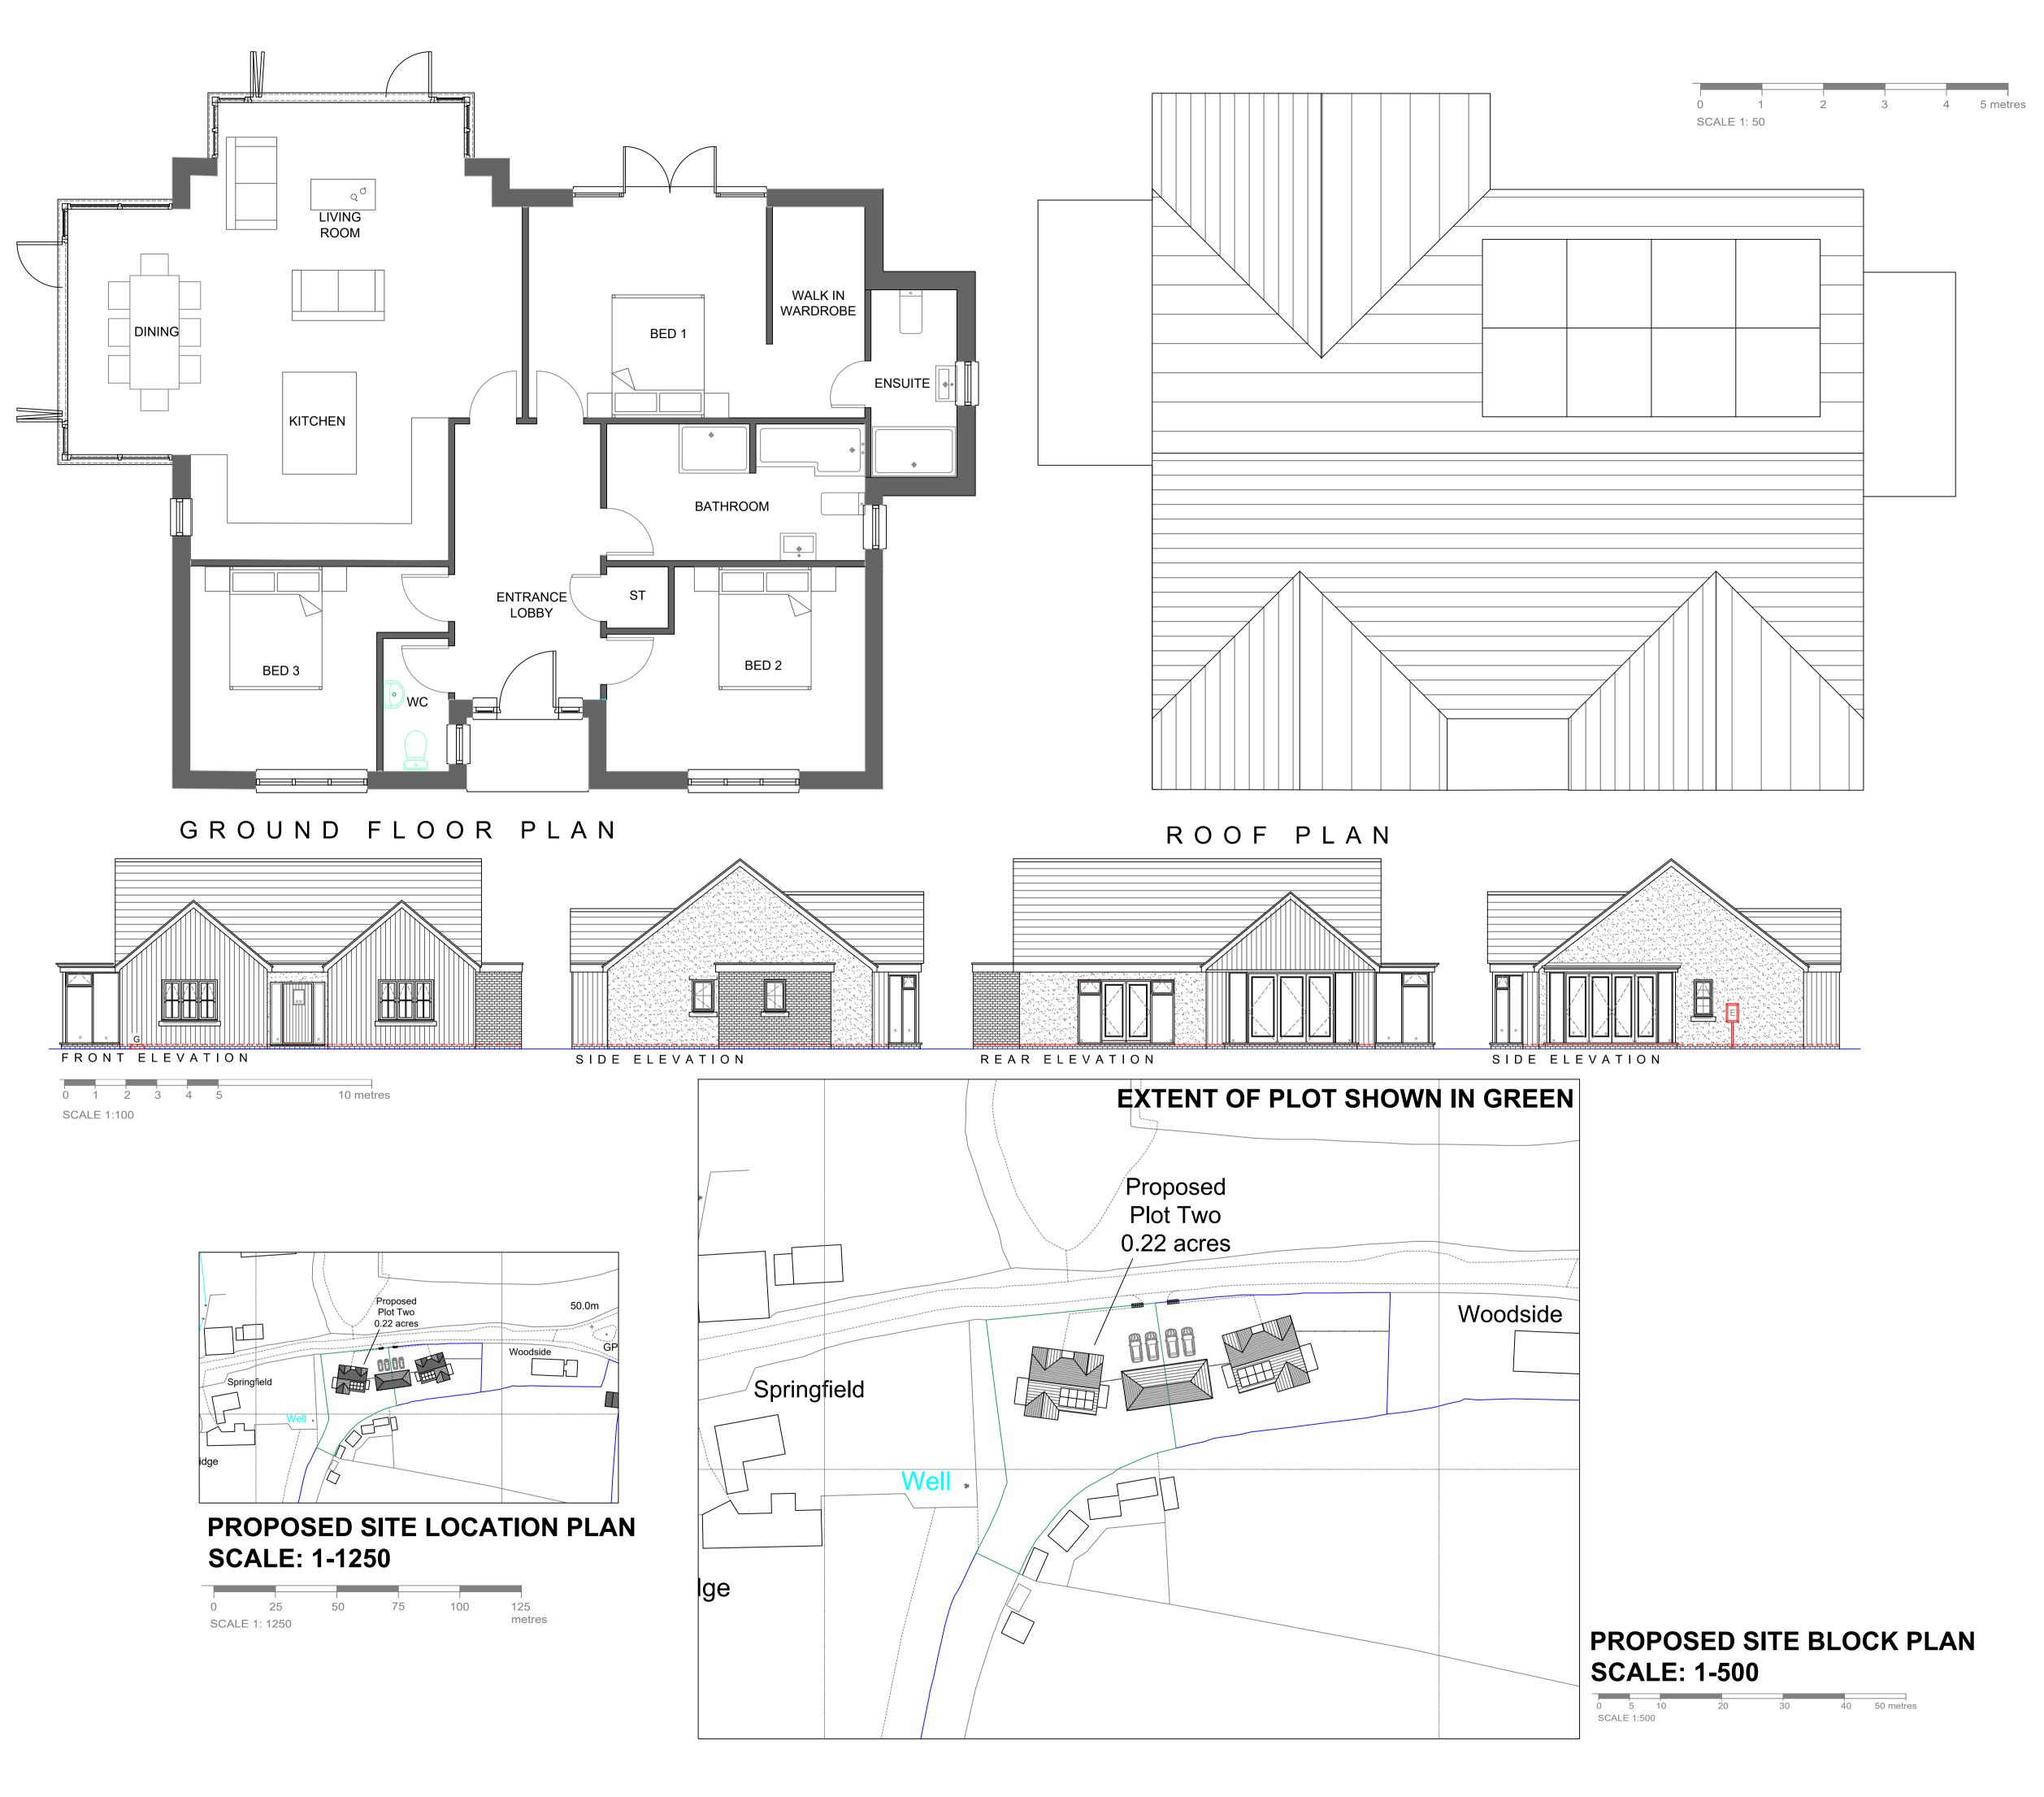

## Mr Adrian Gasser

SITE ADDRESS:

Three Ways, Barrack Road, Assington Essex CO10 5LP

Proposed Layout Plans

Plot Two

1-1:50/100 GS DATE: 02/02/202

| WING NO: <b>P003</b> | REVISION: |
|----------------------|-----------|
|                      |           |