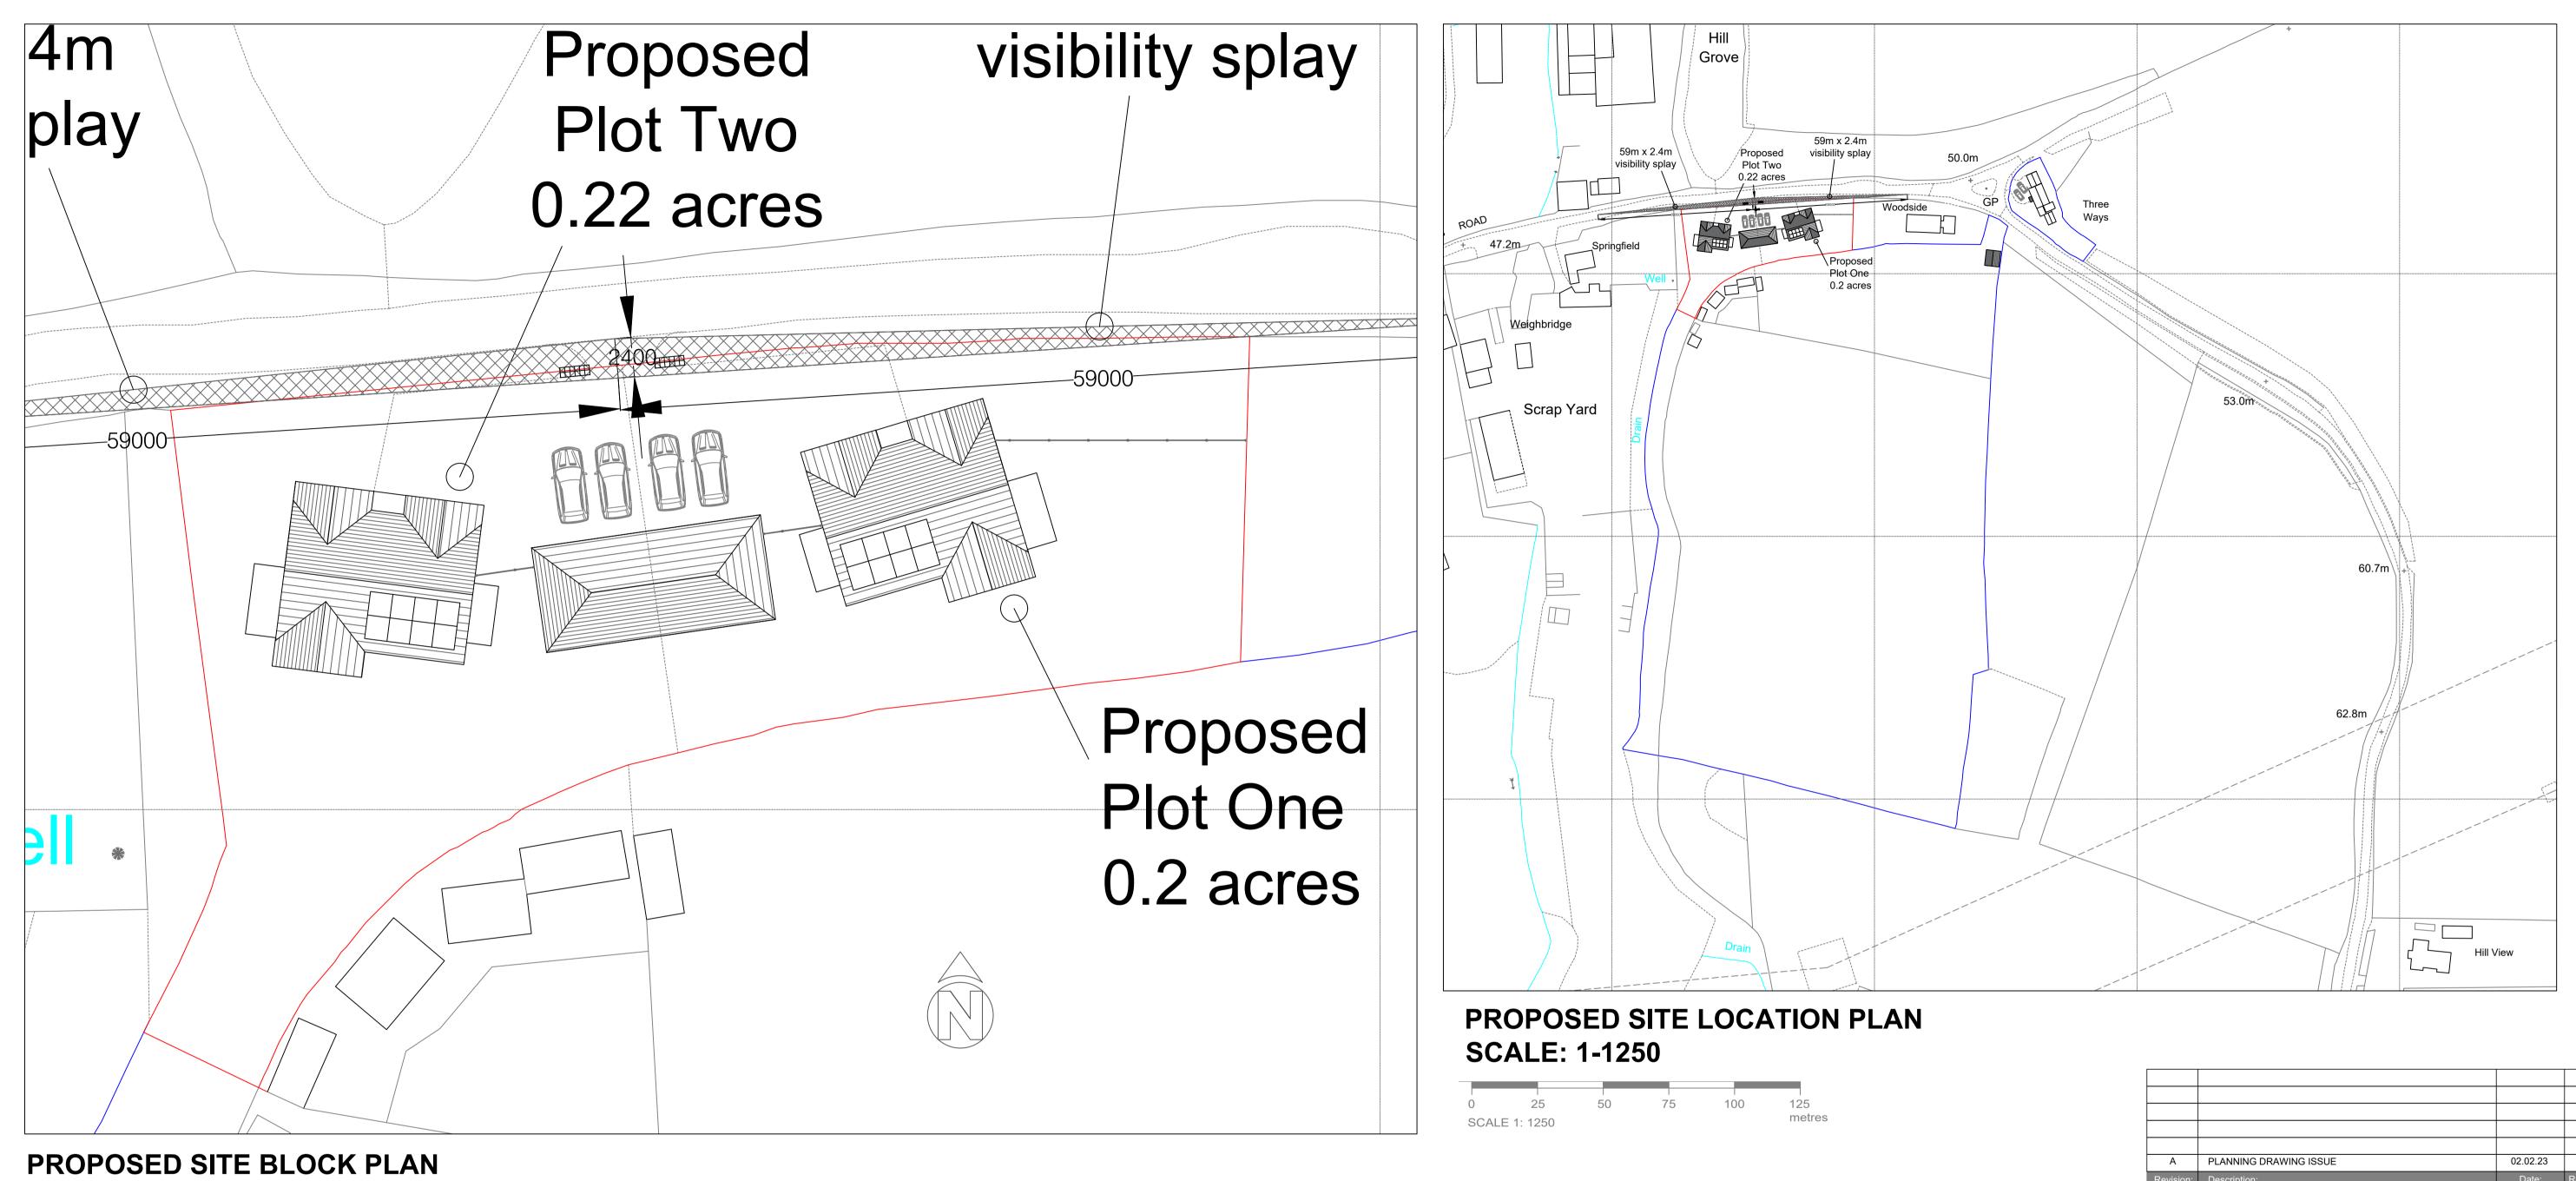

## wir Adrian Gasser

Three Ways, Barrack Road, **Assington Essex CO10 5LP** 

Planning Application Drawing **Proposed Site Block and Location Plan** 

A1-1:1250/200 GS 02/02/2023 PROJECT REF: 2021072 **REVISION:** P001