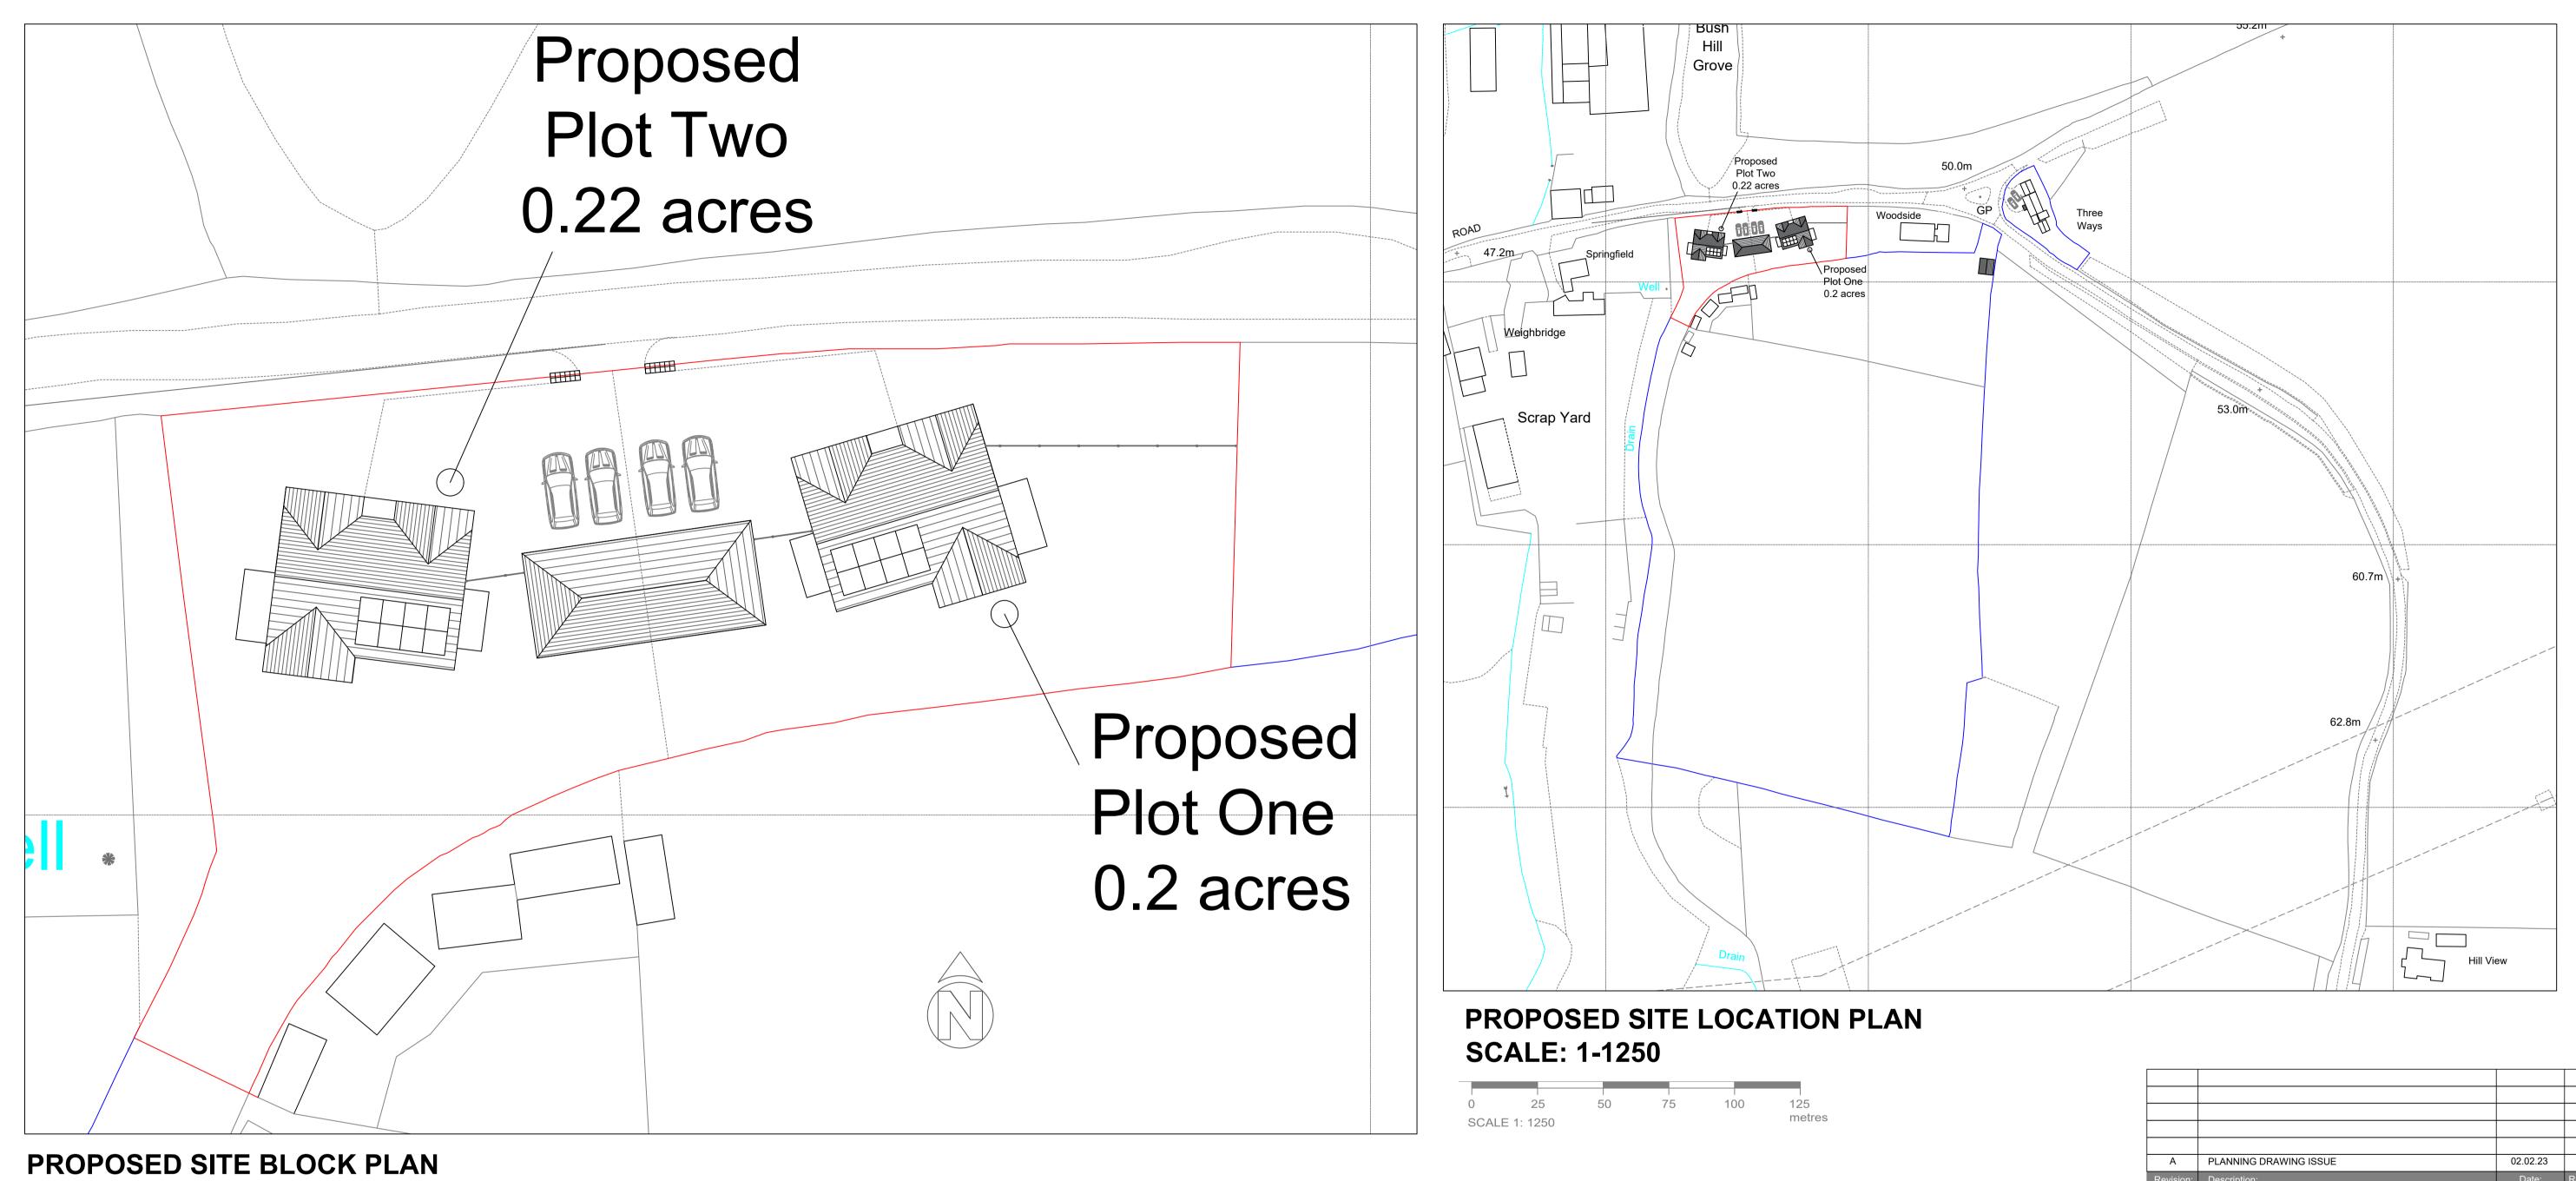

## Mr Adrian Gasser

SITE ADDRESS:

Three Ways, Barrack Road, Assington Essex CO10 5LP

Planning Application Drawing
Proposed Site Block and Location Plan

| SCALE:        | DRAWN:      | DATE:      |
|---------------|-------------|------------|
| A1-1:1250/200 | GS          | 02/02/2023 |
| PROJECT REF:  | DRAWING NO: | REVISION:  |
| 2021072       | P001        | A          |