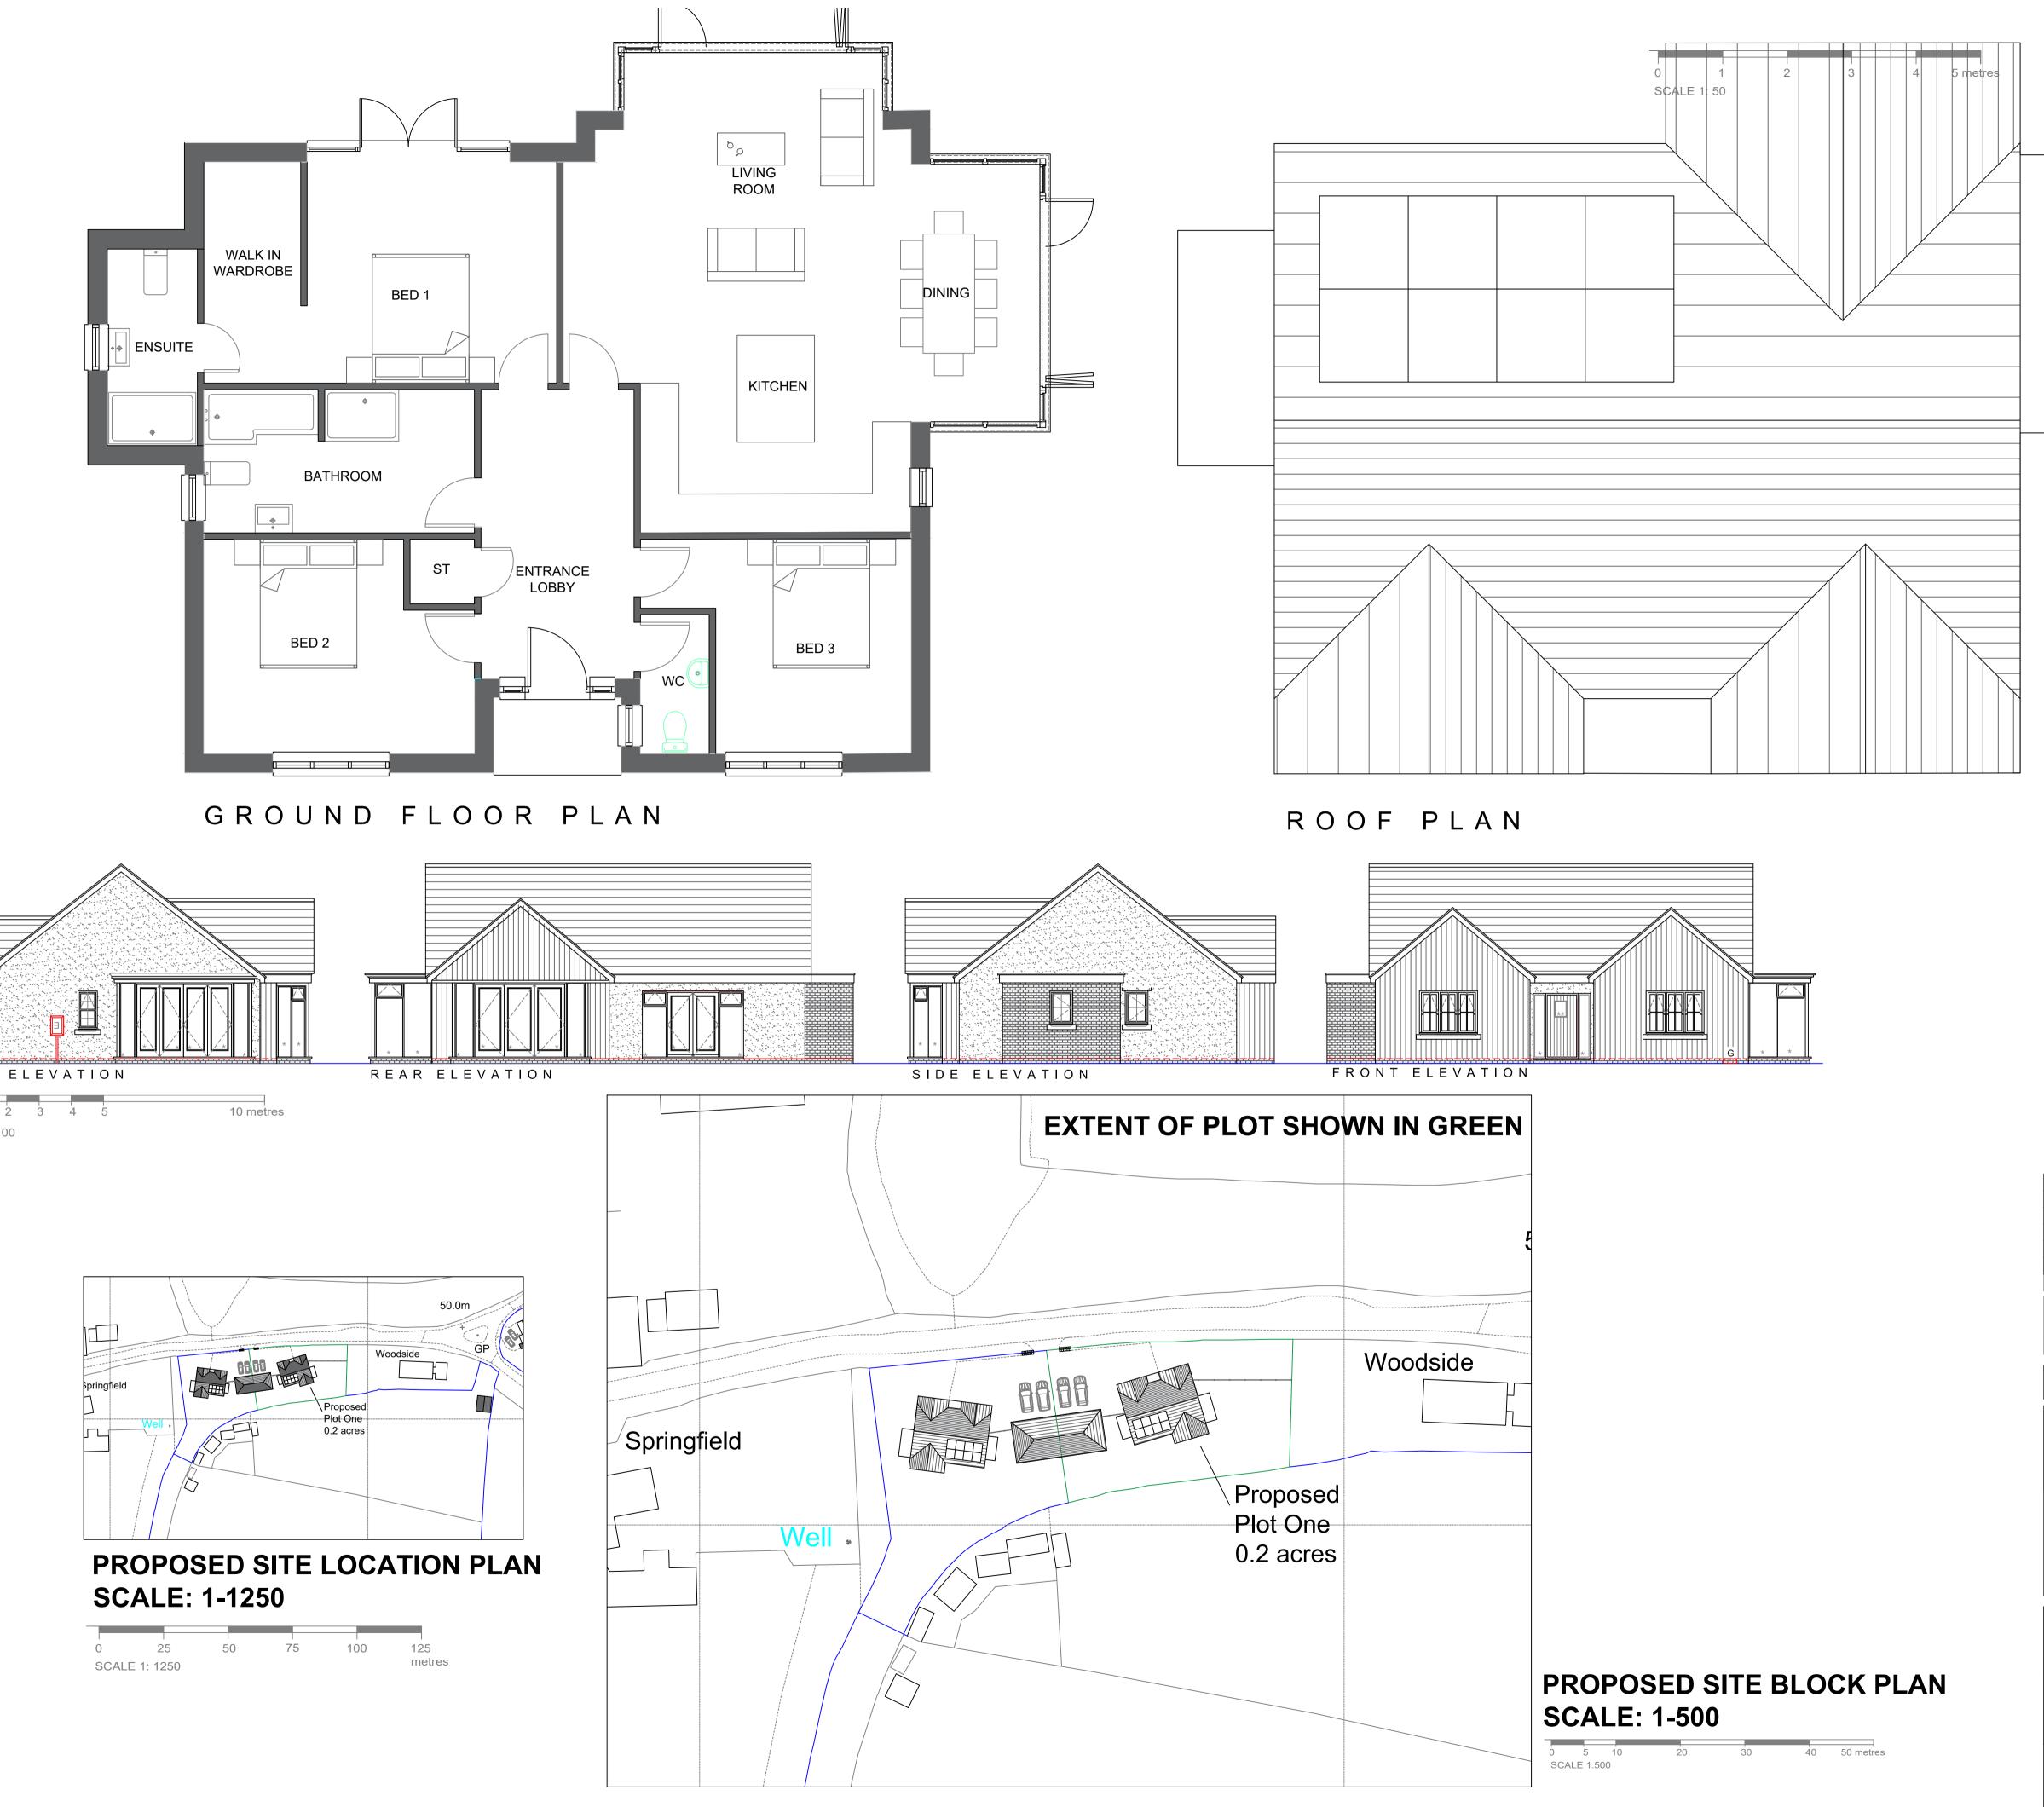

## Mr Adrian Gasser

SITE ADDRESS: Three Ways, Barrack Road,

| Assington Essex CO10 5LP                    |                     |                     |  |  |  |
|---------------------------------------------|---------------------|---------------------|--|--|--|
| DRAWING TITLE: Planning Application Drawing |                     |                     |  |  |  |
| Proposed Layout Plans                       |                     |                     |  |  |  |
| Plot One                                    |                     |                     |  |  |  |
| A1-1:50/100                                 | GS                  | DATE:<br>02/02/2023 |  |  |  |
| PROJECT REF: 2021072                        | DRAWING NO:<br>P002 | REVISION:<br>B      |  |  |  |