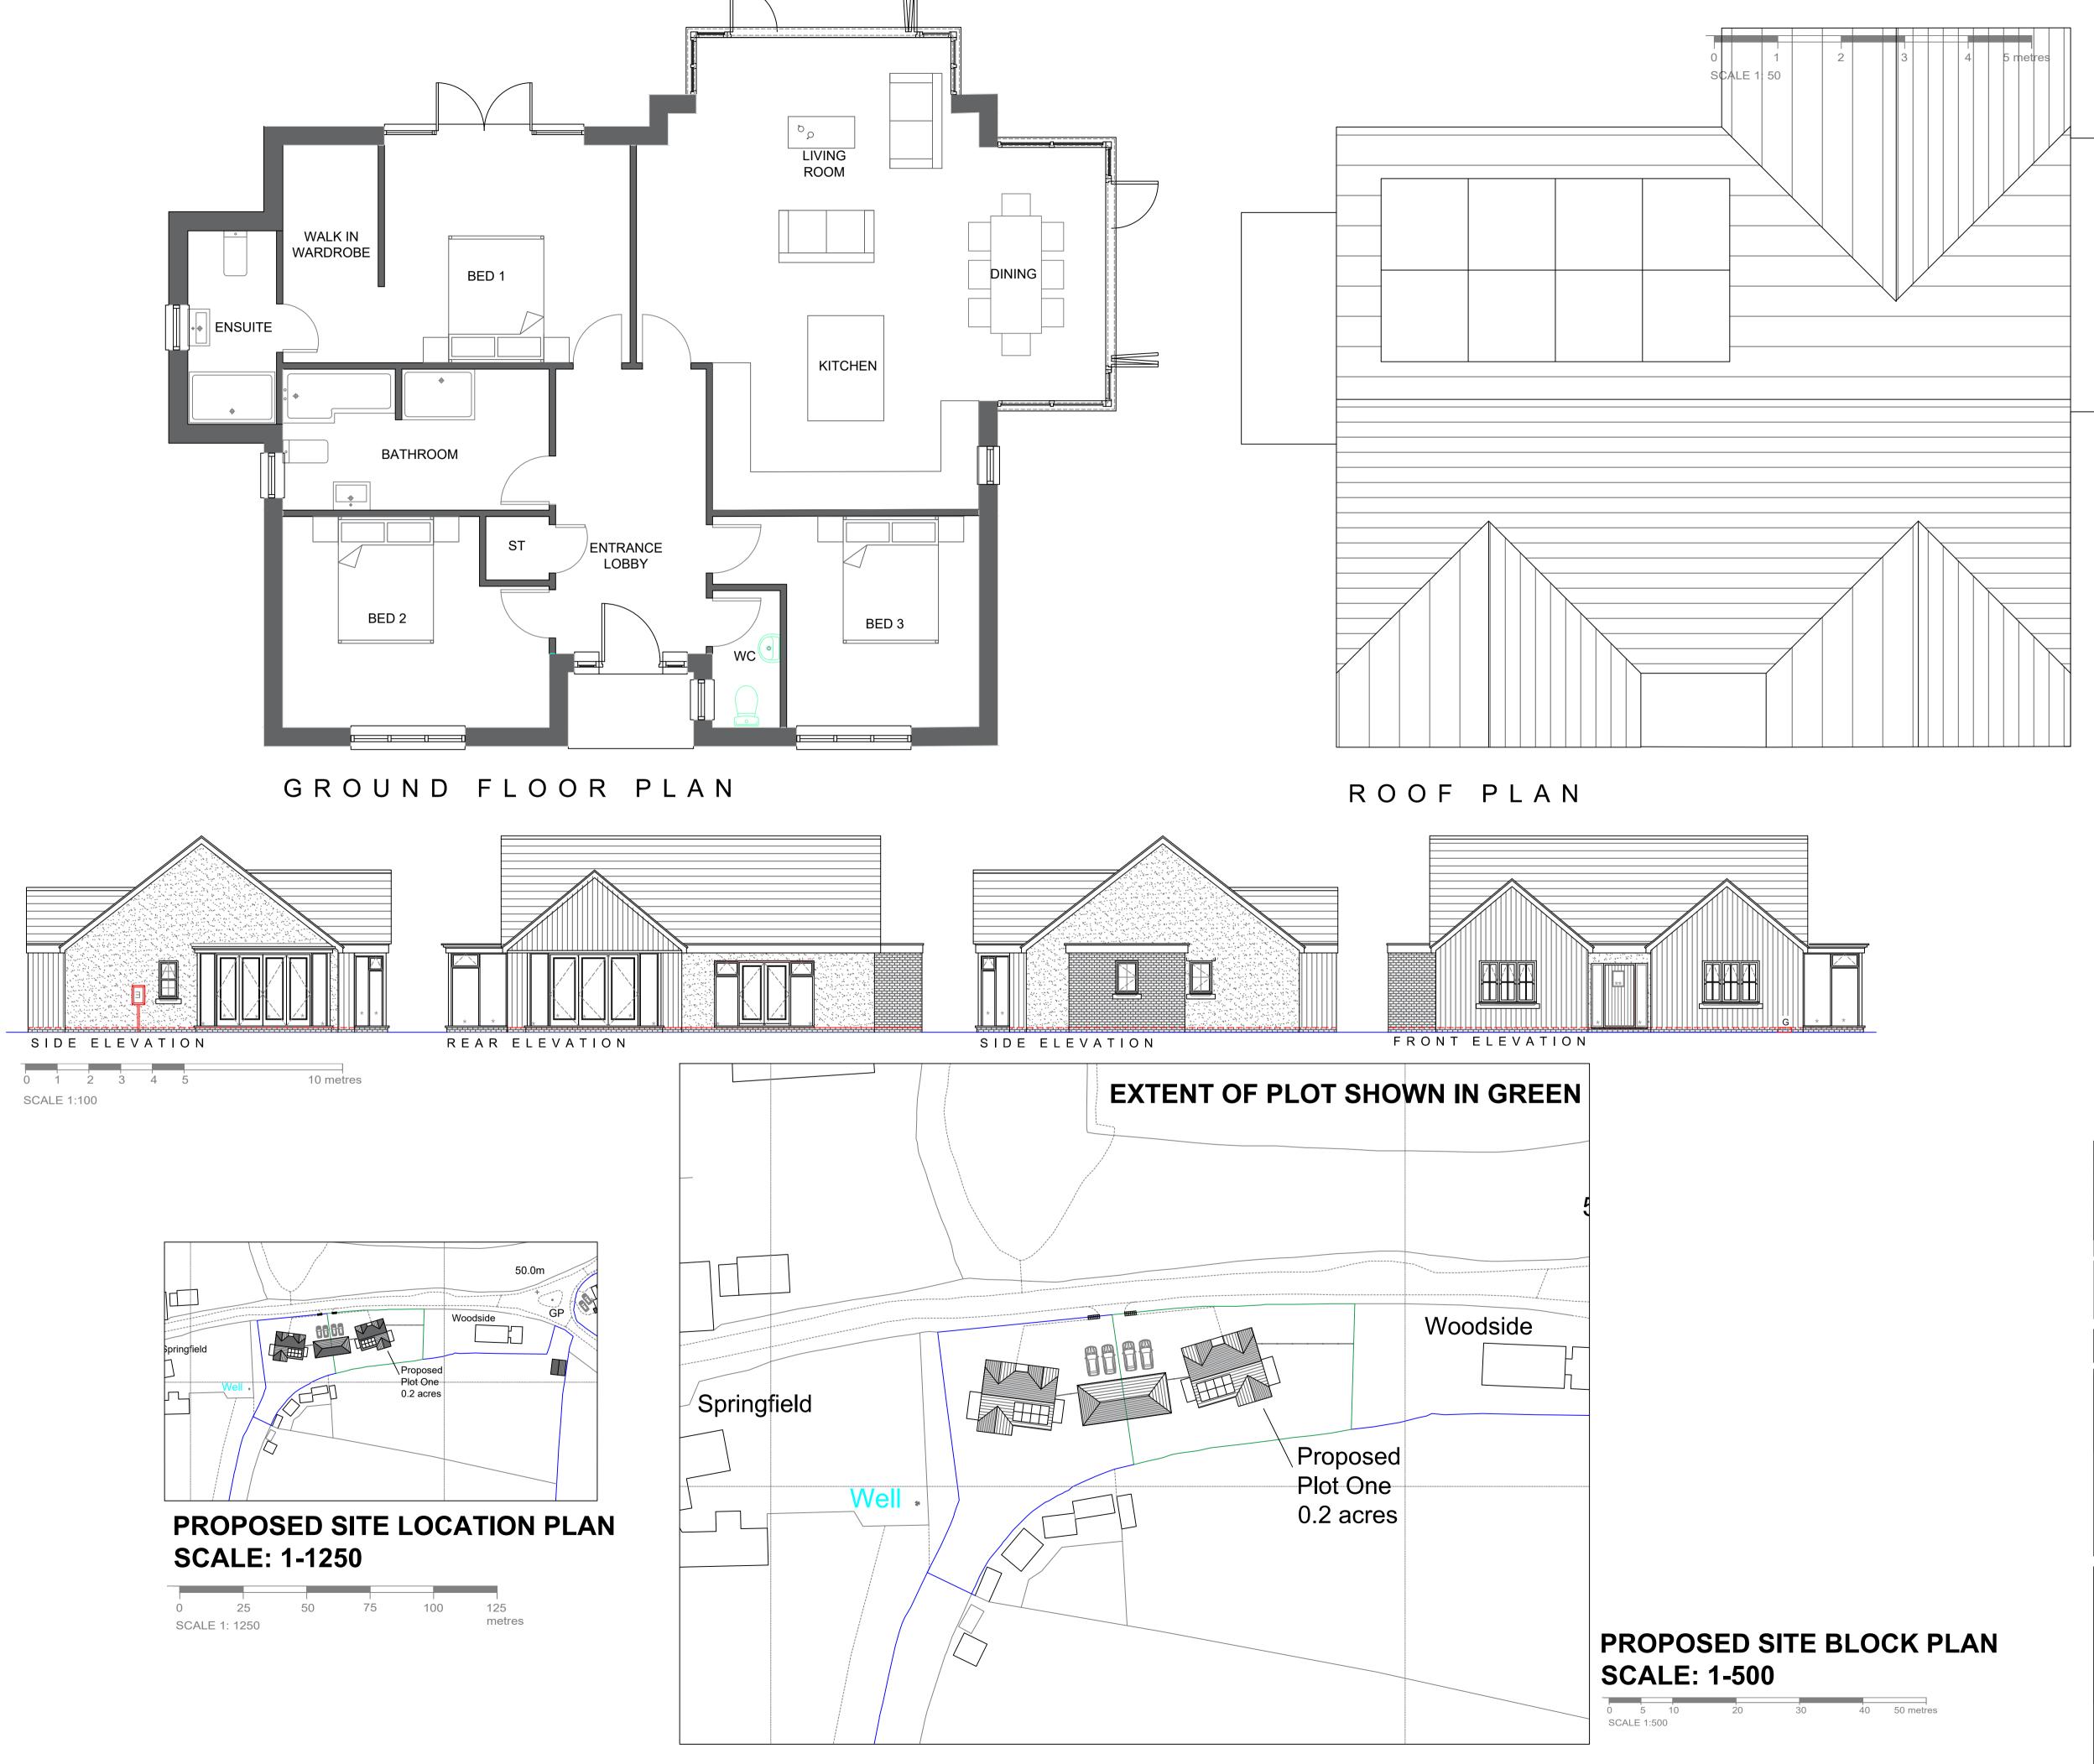

## Mr Adrian Gasser

SITE ADDRESS: Three Ways, Barrack Road,

| Assington Essex CO10 5LP                    |                     |                     |  |  |  |
|---------------------------------------------|---------------------|---------------------|--|--|--|
| DRAWING TITLE: Planning Application Drawing |                     |                     |  |  |  |
| Proposed Layout Plans                       |                     |                     |  |  |  |
| Plot One                                    |                     |                     |  |  |  |
| A1-1:50/100                                 | GS                  | DATE:<br>02/02/2023 |  |  |  |
| PROJECT REF: 2021072                        | DRAWING NO:<br>P002 | REVISION:<br>B      |  |  |  |