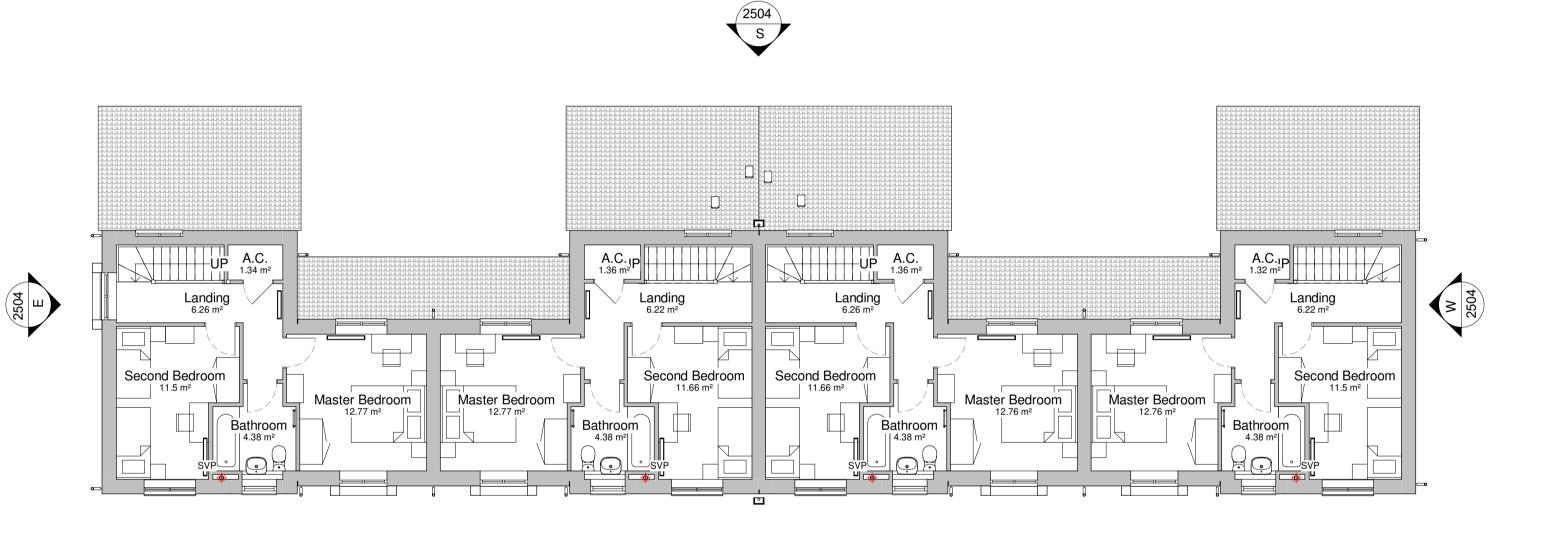

# **First Floor Proposed Plan**

| Plot 11 - 2 Bed 4 Per<br>Type D2b - Affordab |                | elling |
|----------------------------------------------|----------------|--------|
| First Floor Area -<br>Total Floor Area -     | 40.59<br>79.95 |        |

Plot 12 - 2 Bed 4 Person Dwelling Type D2b - Affordable 40.83 m<sup>2</sup> 80.55 m<sup>2</sup> First Floor Area -Total Floor Area -

Plot 13 - 2 Bed 4 Person Dwelling Type D2b - Affordable 40.83 m<sup>2</sup> 80.55 m<sup>2</sup> First Floor Area -Total Floor Area -

Type D2b - Affordable First Floor Area -Total Floor Area -

# Plot 14 - 2 Bed 4 Person Dwelling

40.59 m<sup>2</sup> 79.95 m<sup>2</sup>