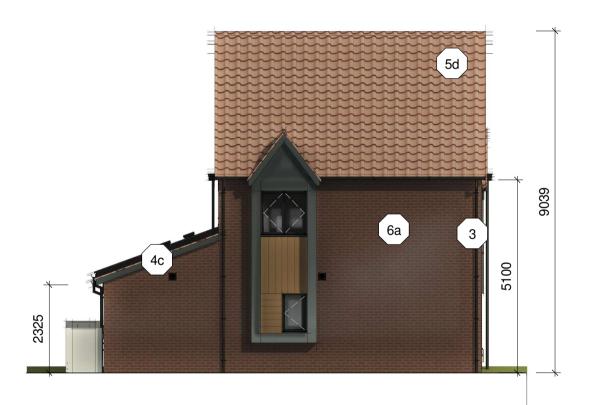

Left Side Elevation - East Facing Plot 11 - 2 Bed 4 Person Dwelling Type D2b - Affordable

### Materials Legend

- 1c Window: uPVC Frame Colour: Grey (RAL 7016)
- 2a Front Door: Composite Timber Door (Colour/s: TBC)
- 2e Ext. Door: uPVC Glazed Patio Door -
- Colour: Grey (RAL 7016)
- 3 Rainwater Goods: uPVC Colour: Black 4c Bargeboard & Fascia Boards - uPVC -Colour: Grey (RAL 7016)
- 5d Roof Finish Clay Pantiles Colour:
- 6a Facing Brick Red Multi Stock Brick
- 7c Render Through-colour Render Colour: Heritage Yellow
- 8a Cladding Rockpanel Woods Colour: Teak
- 8b Cladding Rockpanel Colours Colour: Grey 9a Window Feature - Stone Sub-Sill
- 9d Window Feature Facing Brick Soldier
- Course Colour: To match main wall
- 14 Gates Painted Metal Railing