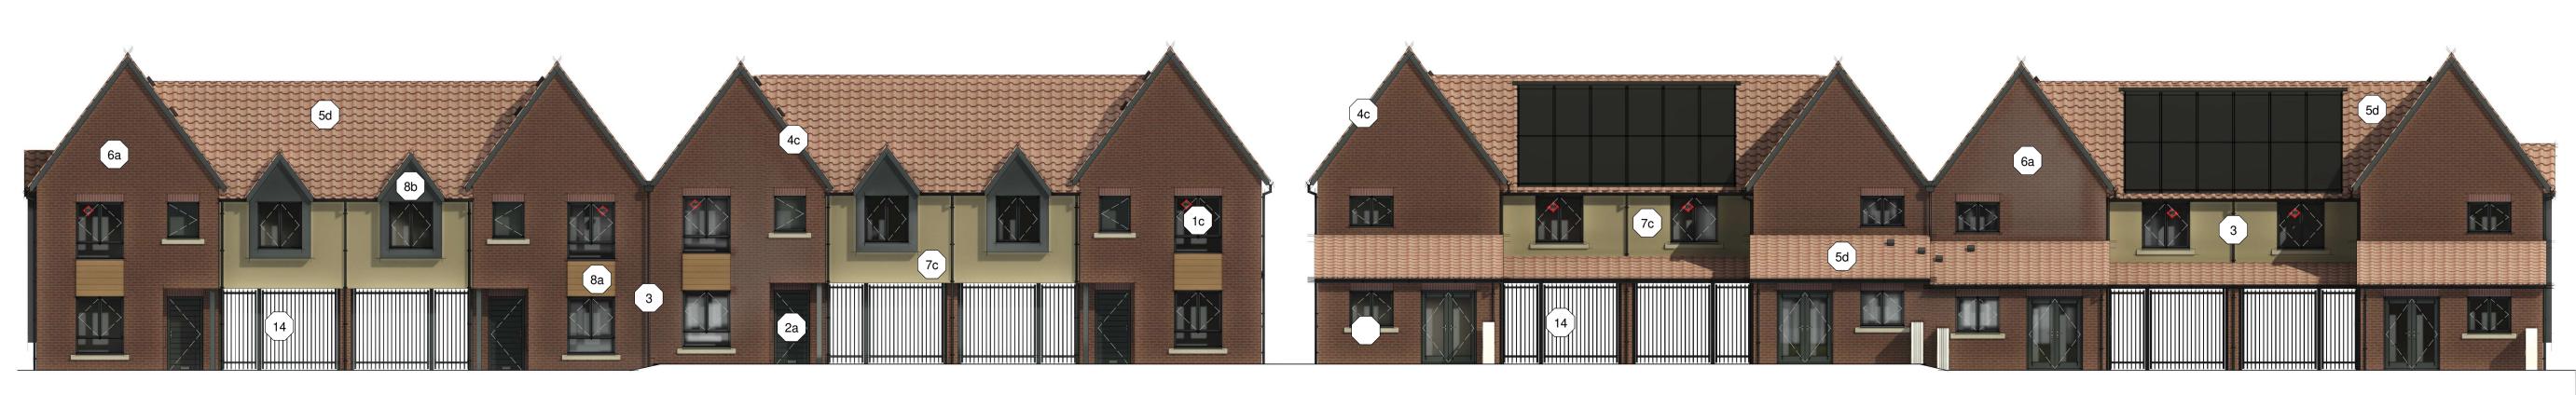

## **Front Elevation - North Facing**

Plot 11 - 2 Bed 4 Person Dwelling Type D2b - Affordable

Plot 12 - 2 Bed 4 Person Dwelling Type D2b - Affordable

Plot 13 - 2 Bed 4 Person Dwelling Type D2b - Affordable

# **Rear Elevation - South Facing**

Plot 14 - 2 Bed 4 Person Dwelling

Plot 14 - 2 Bed 4 Person Dwelling Type D2b - Affordable

Plot 13 - 2 Bed 4 Person Dwelling Type D2b - Affordable

Plot 12 - 2 Bed 4 Person Dwelling Type D2b - Affordable

# **Right Side Elevation - West Facing**

Plot 14 - 2 Bed 4 Person Dwelling Type D2b - Affordable

### Materials Legend

- 1c Window: uPVC Frame Colour: Grey (RAL 7016)
- 2a Front Door: Composite Timber Door (Colour/s: TBC)
- 2e Ext. Door: uPVC Glazed Patio Door -
- Colour: Grey (RAL 7016)
- 3 Rainwater Goods: uPVC Colour: Black 4c Bargeboard & Fascia Boards - uPVC -Colour: Grey (RAL 7016)
- 5d Roof Finish Clay Pantiles Colour:
- 6a Facing Brick Red Multi Stock Brick
- 7c Render Through-colour Render Colour: Heritage Yellow
- 8a Cladding Rockpanel Woods Colour: Teak
- 8b Cladding Rockpanel Colours Colour: Grey 9a Window Feature - Stone Sub-Sill
- 9d Window Feature Facing Brick Soldier
- Course Colour: To match main wall
- 14 Gates Painted Metal Railing