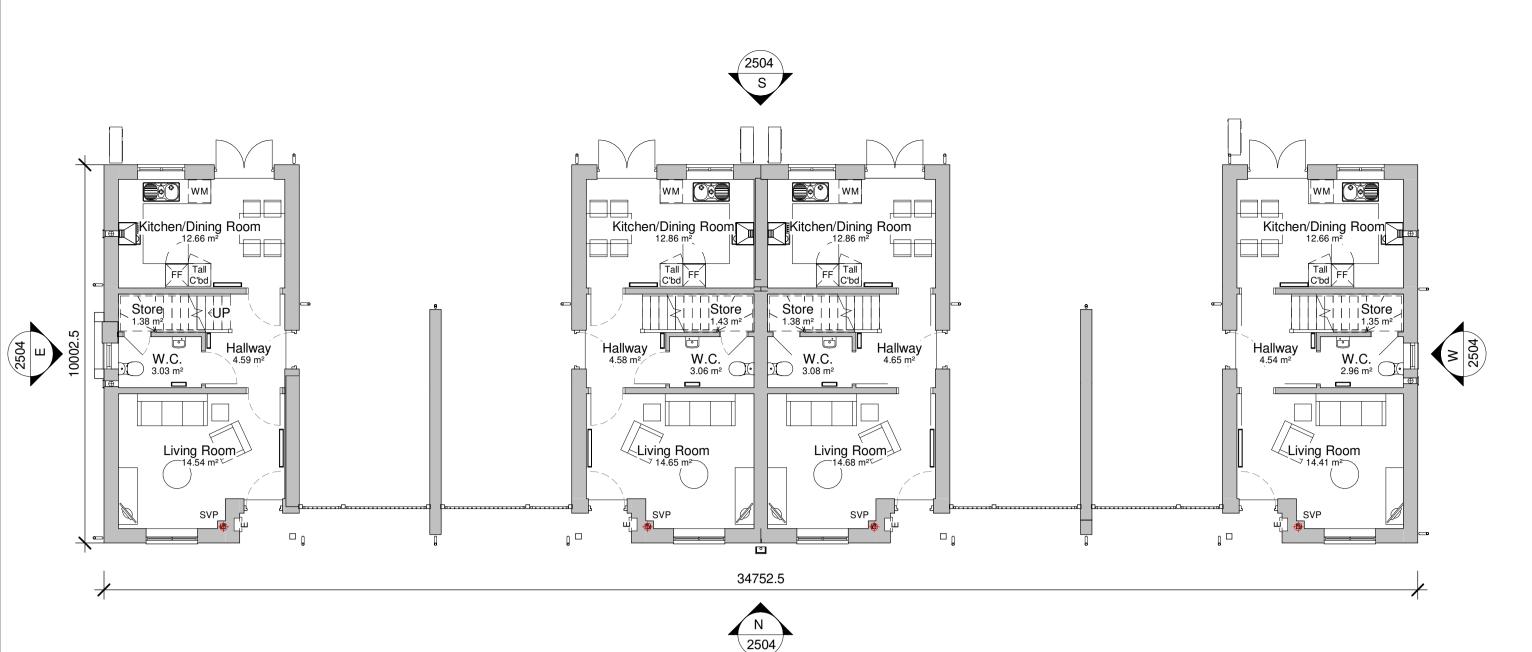

## **Ground Floor Proposed Plan**

| Plot 11 - 2 Bed 4 Pers<br>Type D2b - Affordable |                | lling |
|-------------------------------------------------|----------------|-------|
| Ground Floor Area -<br>Total Floor Area -       | 39.36<br>79.95 |       |

| Plot 12 - 2 Bed 4 Person Dwelling<br>Type D2b - Affordable |                |  |  |
|------------------------------------------------------------|----------------|--|--|
| Ground Floor Area -<br>Total Floor Area -                  | 39.72<br>80.55 |  |  |

ing Plot 13 - 2 Bed 4 Person Dwelling Type D2b - Affordable Ground Floor Area -39.72 m<sup>2</sup> Total Floor Area -80.55 m<sup>2</sup>

Plot 14 - 2 Bec Type D2b - Aft Ground Floor Total Floor Are

N 2504

Type D2b - Affordable

**Roof Proposed Plan** 

| ed 4 Person Dwelling<br>ffordable |       |    |  |
|-----------------------------------|-------|----|--|
| Area -                            | 39.36 | m² |  |
| ea -                              | 79.95 | m² |  |