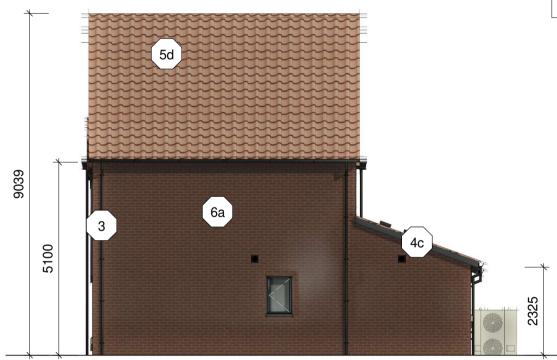

# **Right Side Elevation - West Facing**

Plot 14 - 2 Bed 4 Person Dwelling Type D2b - Affordable

### Materials Legend

- 1c Window: uPVC Frame Colour: Grey (RAL 7016)
- 2a Front Door: Composite Timber Door (Colour/s: TBC)
- 2e Ext. Door: uPVC Glazed Patio Door -
- Colour: Grey (RAL 7016)
- 3 Rainwater Goods: uPVC Colour: Black 4c Bargeboard & Fascia Boards - uPVC -Colour: Grey (RAL 7016)
- 5d Roof Finish Clay Pantiles Colour:
- 6a Facing Brick Red Multi Stock Brick
- 7c Render Through-colour Render Colour: Heritage Yellow
- 8a Cladding Rockpanel Woods Colour: Teak
- 8b Cladding Rockpanel Colours Colour: Grey 9a Window Feature - Stone Sub-Sill
- 9d Window Feature Facing Brick Soldier
- Course Colour: To match main wall
- 14 Gates Painted Metal Railing