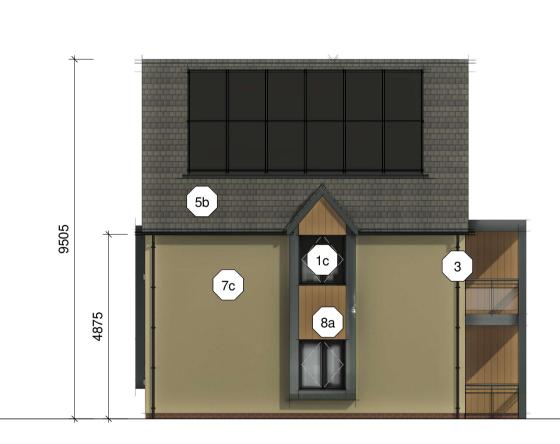

#### **Materials Legend**

1c Window: uPVC Frame - Colour: Grey (RAL

Ingleton Wood LLP shall have no liability to the Employer arising out of any unathorised modification or amendment to, or any transmission, copy or use of the material, or any proprietary work contained therein, by the Employer, Other Project Team Member, or any other third party.

2d Front Door: Composite Timber with Grey Frame - Colour: Grey (RAL 7016)

2e Ext. Door: uPVC Glazed Patio Door - Colour: Grey (RAL 7016)

2f Ext. Door: Solid Timber Door

3 Rainwater Goods: uPVC - Colour: Black

4c Bargeboard & Fascia Boards - uPVC -Colour: Grey (RAL 7016)

5b Roof Finish - Composite Slate Tiles

6a Facing Brick - Red Multi Stock Brick

7c Render - Through-colour Render - Colour:

Heritage Yellow 8a Cladding - Rockpanel Woods - Colour: Teak

8b Cladding - Rockpanel Colours - Colour: Grey 9a Window Feature - Stone Sub-Sill

9d Window Feature - Facing Brick Soldier

Course - Colour: To match main wall

10c Porch - GRP Canopy Roof with Supporting Posts - Colour: Grey (RAL 7016)

## **Right Side Elevation - West Facing**

Plot 10 - 1 Bed 2 Person Dwelling

Type A1 - Affordable

Plot 8 - 1 Bed 2 Person Dwelling Type A1 - Affordable