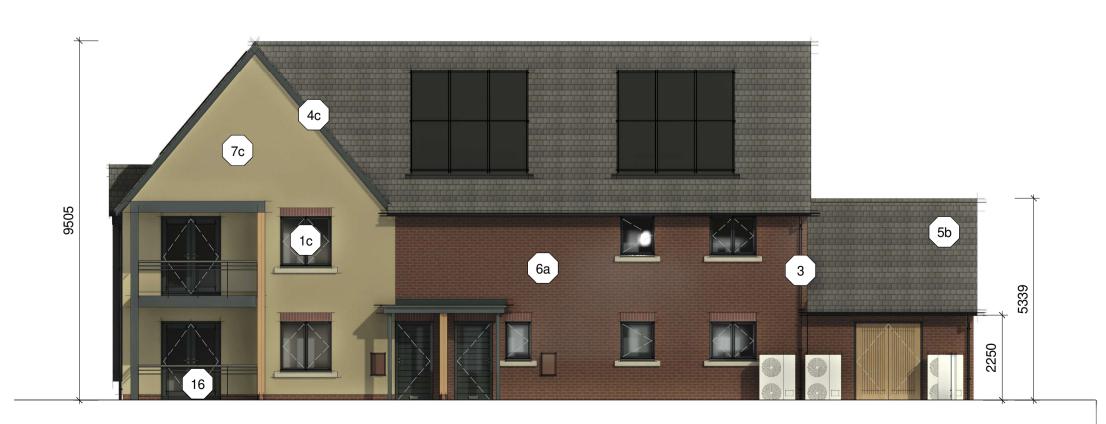

#### **Materials Legend**

1c Window: uPVC Frame - Colour: Grey (RAL

Ingleton Wood LLP shall have no liability to the Employer arising out of any unathorised modification or amendment to, or any transmission, copy or use of the material, or any proprietary work contained therein, by the Employer, Other Project Team Member, or any other third party.

2d Front Door: Composite Timber with Grey Frame - Colour: Grey (RAL 7016)

2e Ext. Door: uPVC Glazed Patio Door - Colour: Grey (RAL 7016)

2f Ext. Door: Solid Timber Door

3 Rainwater Goods: uPVC - Colour: Black

4c Bargeboard & Fascia Boards - uPVC -Colour: Grey (RAL 7016)

5b Roof Finish - Composite Slate Tiles

6a Facing Brick - Red Multi Stock Brick

7c Render - Through-colour Render - Colour:

Heritage Yellow 8a Cladding - Rockpanel Woods - Colour: Teak

8b Cladding - Rockpanel Colours - Colour: Grey 9a Window Feature - Stone Sub-Sill

9d Window Feature - Facing Brick Soldier

Course - Colour: To match main wall

10c Porch - GRP Canopy Roof with Supporting Posts - Colour: Grey (RAL 7016)

16 Glazed Balustrade to Balcony

## **Front Elevation - North Facing**

Plot 9 - 1 Bed 2 Person Dwelling Type A2 - Affordable

Plot 7 - 1 Bed 2 Person Dwelling Type A2 - Affordable

Plot 10 - 1 Bed 2 Person Dwelling Type A1 - Affordable

Plot 8 - 1 Bed 2 Person Dwelling Type A1 - Affordable