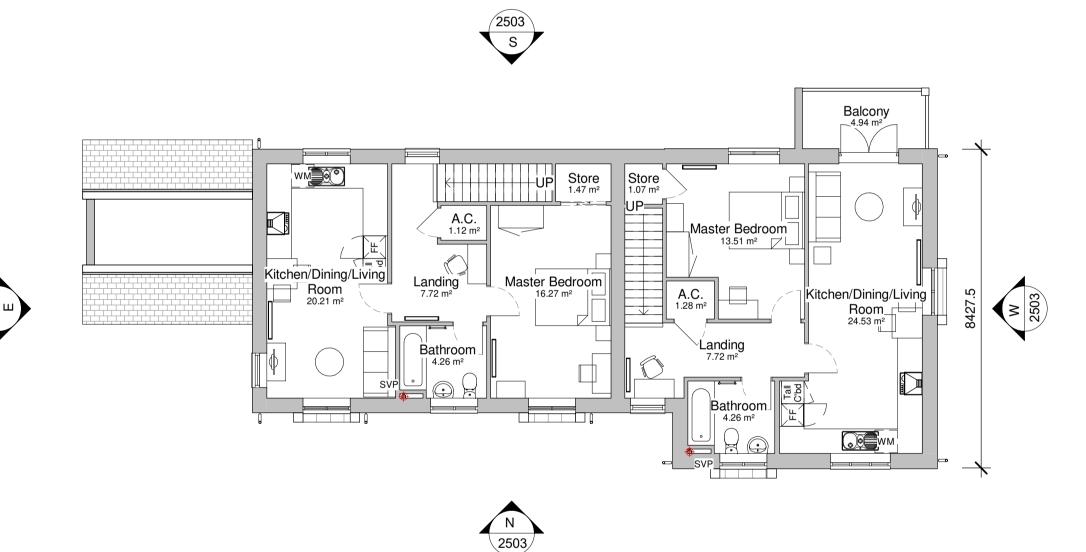

## **Ground Floor Proposed Plan**

—Bin Store

4387.5

Plot 7 - 1 Bed 2 Person Dwelling Type A2 - Affordable

Ground Floor Area -

Total Floor Area -

Plot 8 - 1 Bed 2 Person Dwelling Type A1 - Affordable Ground Floor Area - 51.77 m<sup>2</sup> 51.77 m<sup>2</sup> Total Floor Area -

Kitchen/Dining/Living

Room— 24.53 m<sup>2</sup>\_

22490

Bathroom

/Store/A.C.

11137.5

50.13 m<sup>2</sup>

50.13 m<sup>2</sup>

Kitchen/Dining/Living

Entrance Hall

Wardrobe

Master Bedroom \_\_

Entrance Hall