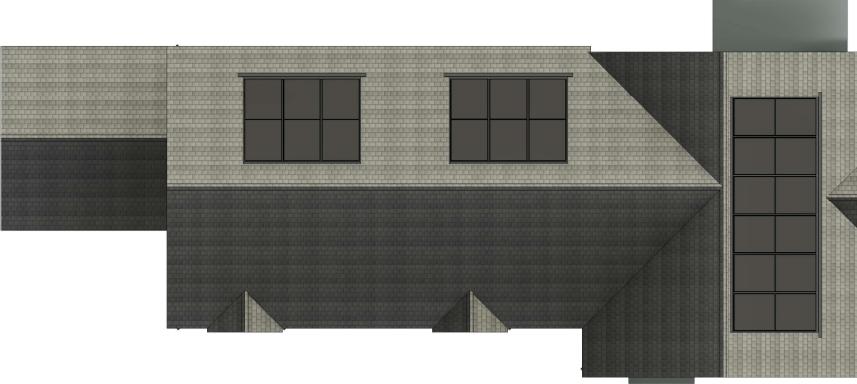

**Roof Proposed Plan** 

#### **Materials Legend**

1c Window: uPVC Frame - Colour: Grey (RAL

Ingleton Wood LLP shall have no liability to the Employer arising out of any unathorised modification or amendment to, or any transmission, copy or use of the material, or any proprietary work contained therein, by the Employer, Other Project Team Member, or any other third party.

All dimensions are to be checked and verified on-site by the Main Contractor prior to commencement; any discrepancies are to be reported to the Contract Administrator.

This drawing is to be read in conjunction with all other relevant drawings and specifications.

2d Front Door: Composite Timber with Grey Frame - Colour: Grey (RAL 7016)

2e Ext. Door: uPVC Glazed Patio Door - Colour: Grey (RAL 7016)

2f Ext. Door: So