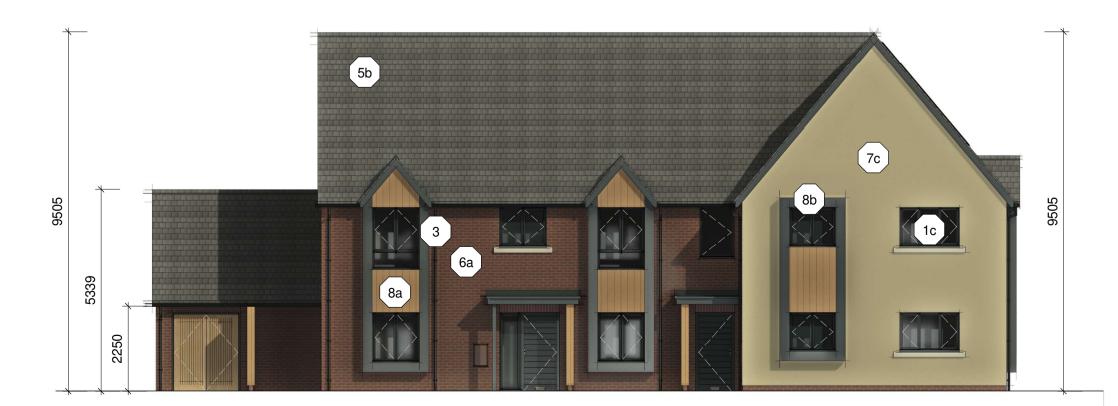

#### **Materials Legend**

1c Window: uPVC Frame - Colour: Grey (RAL

Ingleton Wood LLP shall have no liability to the Employer arising out of any unathorised modification or amendment to, or any transmission, copy or use of the material, or any proprietary work contained therein, by the Employer, Other Project Team Member, or any other third party.

2d Front Door: Composite Timber with Grey Frame - Colour: Grey (RAL 7016)

2e Ext. Door: uPVC Glazed Patio Door - Colour: Grey (RAL 7016)

2f Ext. Door: Solid Timber Door

3 Rainwater Goods: uPVC - Colour: Black

4c Bargeboard & Fascia Boards - uPVC -Colour: Grey (RAL 7016)

5b Roof Finish - Composite Slate Tiles

6a Facing Brick - Red Multi Stock Brick

7c Render - Through-colour Render - Colour:

Heritage Yellow 8a Cladding - Rockpanel Woods - Colour: Teak

8b Cladding - Rockpanel Colours - Colour: Grey 9a Window Feature - Stone Sub-Sill

9d Window Feature - Facing Brick Soldier

Course - Colour: To match main wall

10c Porch - GRP Canopy Roof with Supporting Posts - Colour: Grey (RAL 7016)

16 Glazed Balustrade to Balcony

## **Front Elevation - North Facing**

Plot 9 - 1 Bed 2 Person Dwelling Type A2 - Affordable

Plot 7 - 1 Bed 2 Person Dwelling Type A2 - Affordable

Plot 10 - 1 Bed 2 Person Dwelling Type A1 - Affordable

Plot 8 - 1 Bed 2 Person Dwelling Type A1 - Affordable