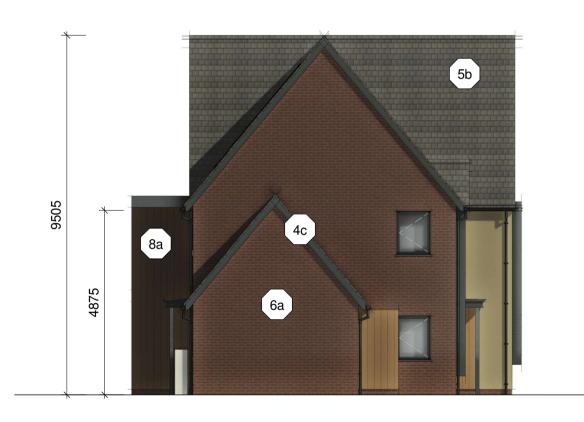

#### **Materials Legend**

1c Window: uPVC Frame - Colour: Grey (RAL

Ingleton Wood LLP shall have no liability to the Employer arising out of any unathorised modification or amendment to, or any transmission, copy or use of the material, or any proprietary work contained therein, by the Employer, Other Project Team Member, or any other third party.

2d Front Door: Composite Timber with Grey Frame - Colour: Grey (RAL 7016)

2e Ext. Door: uPVC Glazed Patio Door - Colour: Grey (RAL 7016)

2f Ext. Door: Solid Timber Door

3 Rainwater Goods: uPVC - Colour: Black

4c Bargeboard & Fascia Boards - uPVC -Colour: Grey (RAL 7016)

5b Roof Finish - Composite Slate Tiles

6a Facing Brick - Red Multi Stock Brick

7c Render - Through-colour Render - Colour:

Heritage Yellow 8a Cladding - Rockpanel Woods - Colour: Teak

8b Cladding - Rockpanel Colours - Colour: Grey 9a Window Feature - Stone Sub-Sill

9d Window Feature - Facing Brick Soldier

Course - Colour: To match main wall

10c Porch - GRP Canopy Roof with Supporting Posts - Colour: Grey (RAL 7016)

## **Left Side Elevation - East Facing**

Plot 9 - 1 Bed 2 Person Dwelling Type A2 - Affordable

Plot 7 - 1 Bed 2 Person Dwelling Type A2 - Affordable