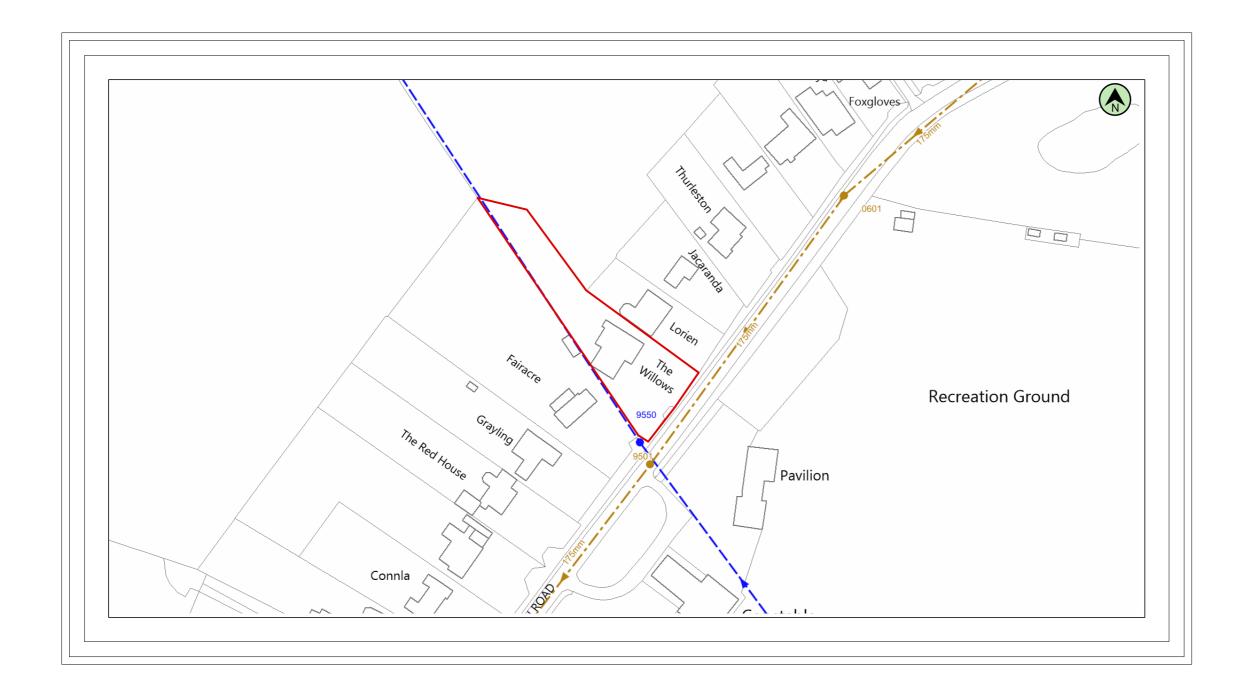

## PLANNING ISSUE

| <sup>project</sup><br>The Willows, East Begholt, Colchester,<br>Essex |                                                                                                                                            | project no.<br>0323  |
|-----------------------------------------------------------------------|--------------------------------------------------------------------------------------------------------------------------------------------|----------------------|
| drawing<br>Site Location Plan                                         |                                                                                                                                            | drawing no.<br>06    |
|                                                                       |                                                                                                                                            | scale<br>1:1250 @ A2 |
| (a)                                                                   | SIMON<br>BURKE<br>DESIGN                                                                                                                   | date<br>Mar. 2023    |
|                                                                       | enquiries@simonbdesign.co.uk<br>01206 692 511<br>Unit 4C Room 2, The Gattinetts, Hadleigh Road<br>East Bergholt, Colchester, Essex CO7 6QT | north<br>revision    |