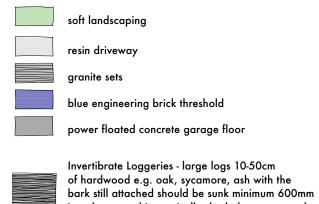

ALL DIMENSIONS AND LEVELS TO BE CHECKED ON SITE BY MAIN CONTRACTOR PRIOR TO COMMENCING EXCAVATION WORKS. ANY DISCREPENCY IS TO BE REPORTED BACK TO THE DESIGNER FOR INSTRUCTION.

into the ground in particully shaded areas. can also be used as hedgehog refuges