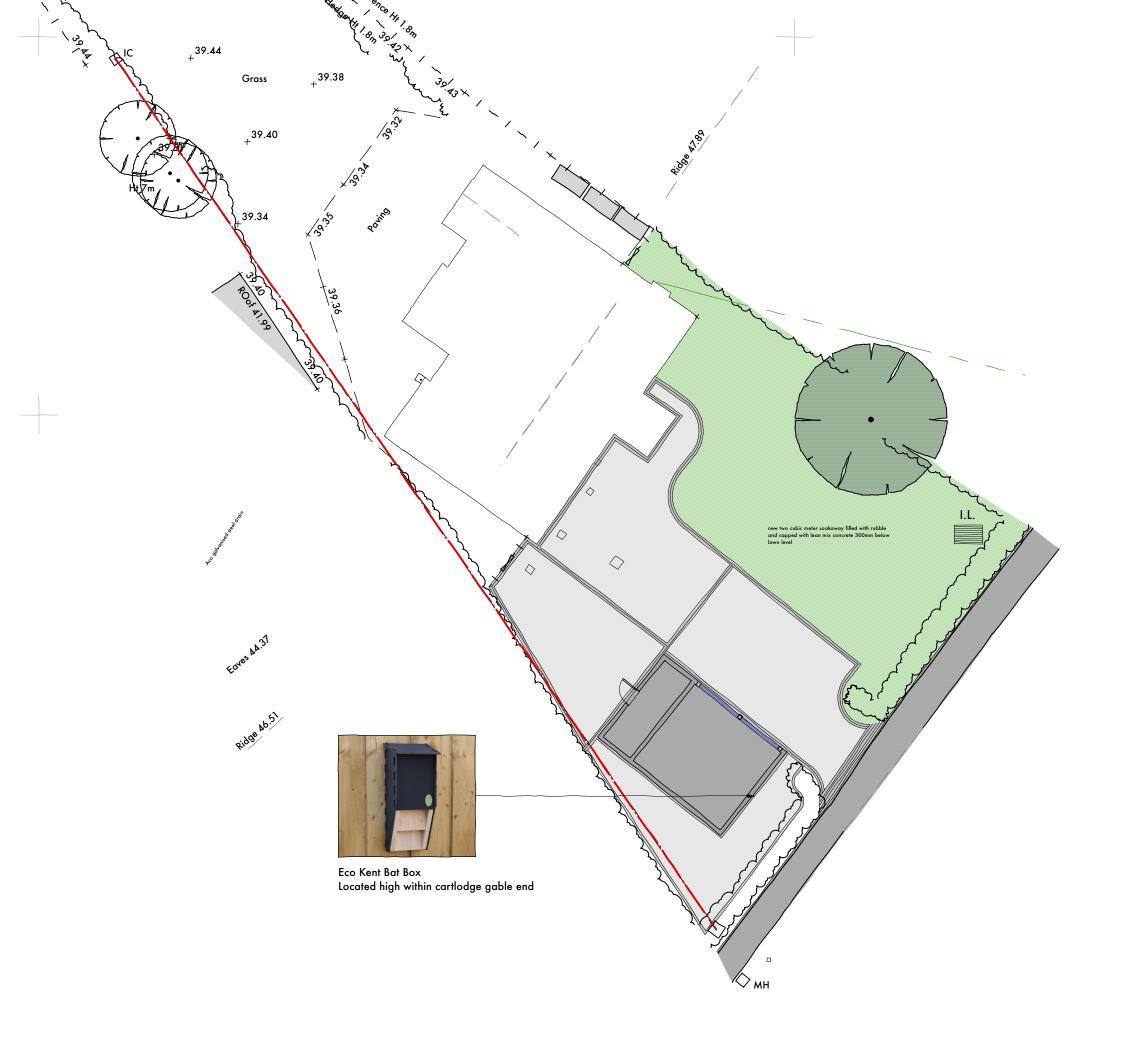

## PRELIMINARY ISSUE

|         | Rev. F                      | additional requirements for biodiversity                                                              | Dec 2023         |
|---------|-----------------------------|-------------------------------------------------------------------------------------------------------|------------------|
|         | Rev. E                      | amend plans as per client requirements                                                                | Nov 2023         |
|         | Rev. D                      | reduce garage design in scale and form                                                                | Oct 2023         |
|         | Rev. C                      | additional resin driveway added to rear and side of cartlodge                                         | 09.09.2023       |
|         | Rev. B                      | amendments for Anglian Water application                                                              | 17.07.2023       |
|         | Rev. A                      | revision to driveway follow client requirements                                                       | 10.03.2023       |
|         |                             |                                                                                                       |                  |
|         | The Willows, East Bergholt, |                                                                                                       | project no. 0323 |
|         |                             |                                                                                                       | drawing no.      |
| drawing |                             | c                                                                                                     | 0 3              |
|         |                             | scale                                                                                                 |                  |
|         | Site Layout Plan            |                                                                                                       | 1:200 @ A        |
| •       |                             |                                                                                                       | date             |
|         | 8                           | B U R K E                                                                                             | Feb 2023         |
|         |                             |                                                                                                       | north            |
|         |                             | enquiries@simonbdesign.co.uk                                                                          |                  |
|         |                             | 01206 692 511  Unit 4C Room 2, The Gattinetts, Hadleigh Road East Bergholt, Colchester, Essex CO7 60T | revision         |
|         |                             |                                                                                                       | F                |
|         |                             |                                                                                                       |                  |