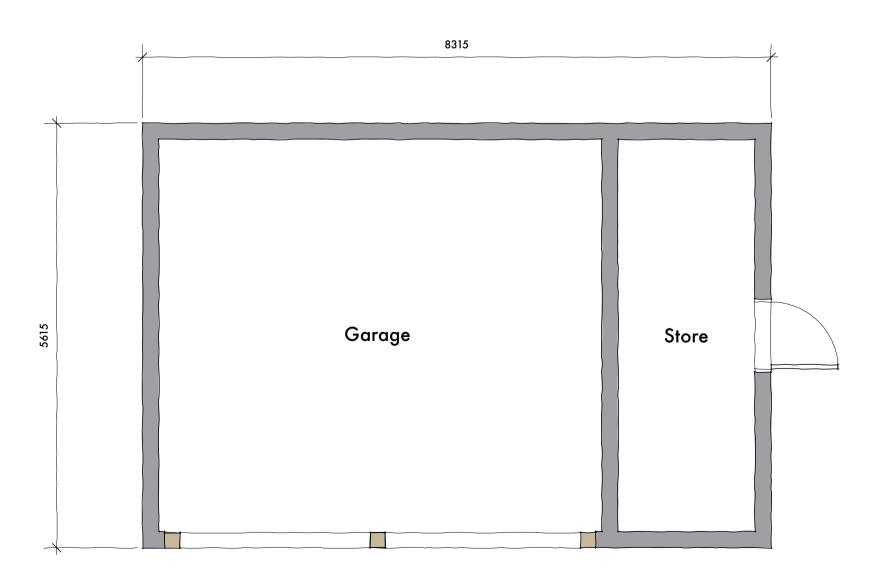

Front Elevation - North East

Side Elevation - North West

Side Elevation - South East

Rear Elevation - South West

ALL DIMENSIONS AND LEVELS TO BE CHECKED ON SITE BY MAIN CONTRACTOR PRIOR TO COMMENCING EXCAVATION WORKS. ANY DISCREPENCY IS TO BE REPORTED BACK TO THE DESIGNER FOR INSTRUCTION.

## External Materials

| Roof            | natural slate                                                                                  |
|-----------------|------------------------------------------------------------------------------------------------|
| Walls           | stained finish horizontal feather edged timber boarding with<br>2 course soft red brick plinth |
| Joinery         | stained finished timber with oak frames and gallows brackets<br>to car port frontage           |
| Rainwater Goods | black upvc                                                                                     |