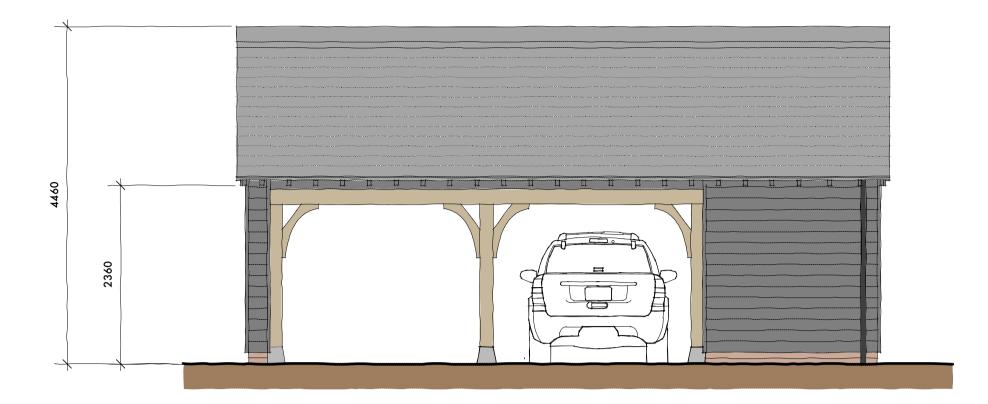

Front Elevation - North East

Side Elevation - North West

Side Elevation - South East

Rear Elevation - South West

ALL DIMENSIONS AND LEVELS TO BE CHECKED ON SITE BY MAIN CONTRACTOR PRIOR TO COMMENCING EXCAVATION WORKS. ANY DISCREPENCY IS TO BE REPORTED BACK TO THE DESIGNER FOR INSTRUCTION.

## External Materials

| Roof            | natural slate                                                                                  |
|-----------------|------------------------------------------------------------------------------------------------|
| Walls           | stained finish horizontal feather edged timber boarding with<br>2 course soft red brick plinth |
| Joinery         | stained finished timber with oak frames and gallows brackets<br>to car port frontage           |
| Rainwater Goods | black upvc                                                                                     |