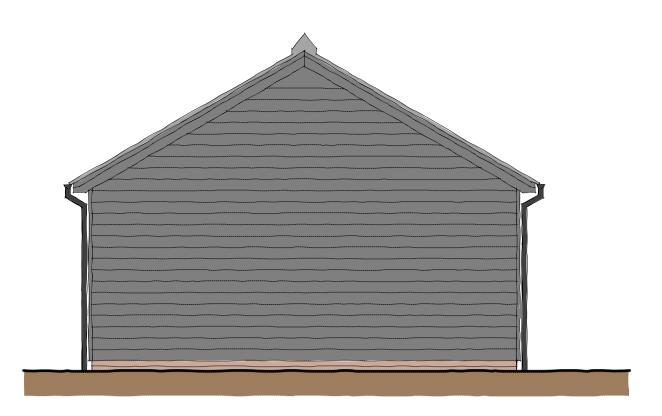

Front Elevation - North East

Side Elevation - North West

Side Elevation - South East

Rear Elevation - South West

ALL DIMENSIONS AND LEVELS TO BE CHECKED ON SITE BY MAIN CONTRACTOR PRIOR TO COMMENCING EXCAVATION WORKS. ANY DISCREPENCY IS TO BE REPORTED BACK TO THE DESIGNER FOR INSTRUCTION.

## External Materials

| Roof            | natural slate                                                                                  |
|-----------------|------------------------------------------------------------------------------------------------|
| Walls           | stained finish horizontal feather edged timber boarding with<br>2 course soft red brick plinth |
| Joinery         | stained finished timber with oak frames and gallows brackets<br>to car port frontage           |
| Rainwater Goods | black upvc                                                                                     |