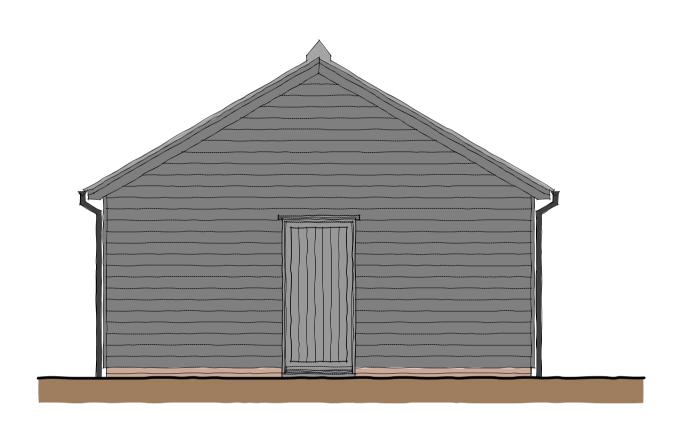

Front Elevation - North East

Side Elevation - North West

Side Elevation - South East

Rear Elevation - South West

ALL DIMENSIONS AND LEVELS TO BE CHECKED ON SITE BY MAIN CONTRACTOR PRIOR TO COMMENCING EXCAVATION WORKS. ANY DISCREPENCY IS TO BE REPORTED BACK TO THE DESIGNER FOR INSTRUCTION.

## External Materials

| Roof            | natural slate                                                                                  |
|-----------------|------------------------------------------------------------------------------------------------|
| Walls           | stained finish horizontal feather edged timber boarding with<br>2 course soft red brick plinth |
| Joinery         | stained finished timber with oak frames and gallows brackets<br>to car port frontage           |
| Rainwater Goods | black upvc                                                                                     |