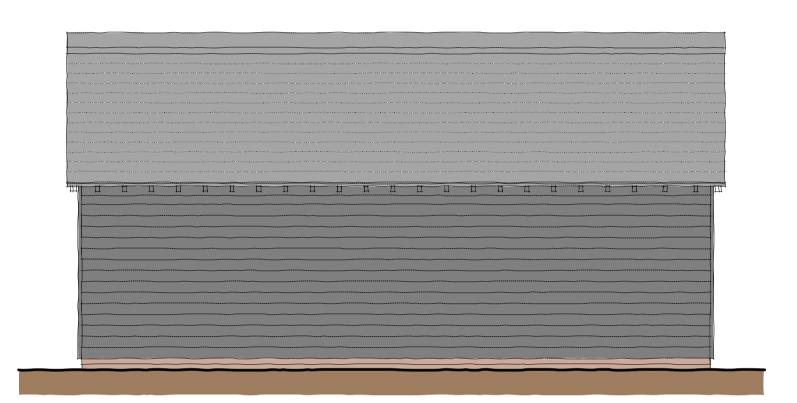

Front Elevation - North East

Side Elevation - North West

Side Elevation - South East

Rear Elevation - South West

ALL DIMENSIONS AND LEVELS TO BE CHECKED ON SITE BY MAIN CONTRACTOR PRIOR TO COMMENCING EXCAVATION WORKS. ANY DISCREPENCY IS TO BE REPORTED BACK TO THE DESIGNER FOR INSTRUCTION.

## External Materials

| Roof            | natural slate                                                                                  |
|-----------------|------------------------------------------------------------------------------------------------|
| Walls           | stained finish horizontal feather edged timber boarding with<br>2 course soft red brick plinth |
| Joinery         | stained finished timber with oak frames and gallows brackets<br>to car port frontage           |
| Rainwater Goods | black upvc                                                                                     |