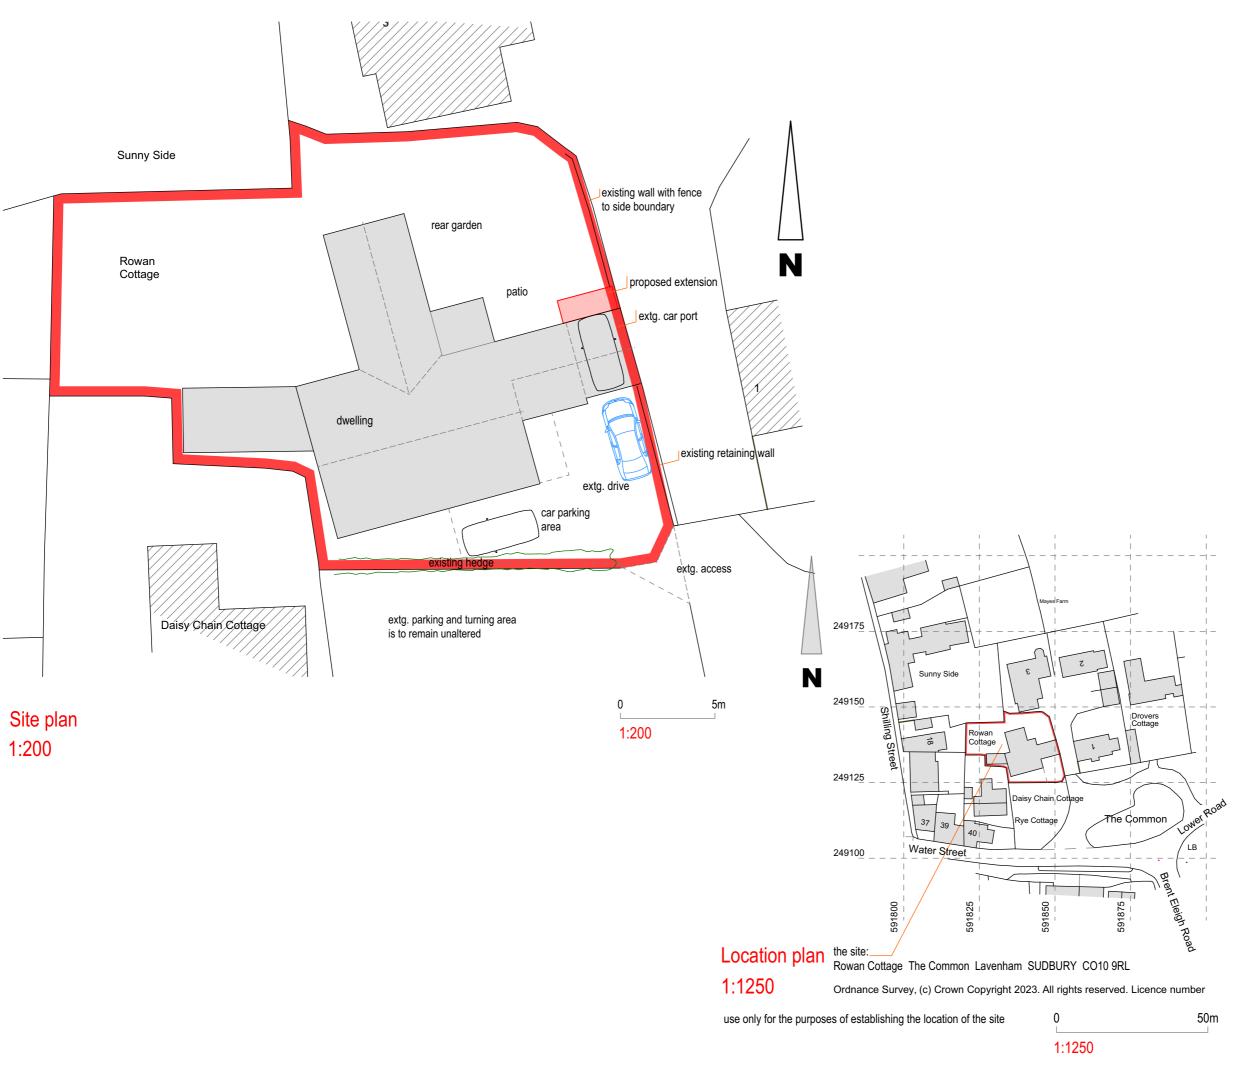

### project:

proposed alterations

Rowan Cottage The Common Lavenham

## drawing:

Site & Location plan

| scale:   | drg size: |  |  |
|----------|-----------|--|--|
| as shown | A2        |  |  |
| date:    | drn.:     |  |  |
| 12-23    | ms        |  |  |

| job r | 0.:          | C         | lrg. no | r                                       | ev.: |
|-------|--------------|-----------|---------|-----------------------------------------|------|
|       |              |           |         |                                         |      |
| Uc    | ) <b>-</b> Z | 1         | 113     |                                         |      |
|       |              | ::::::::: |         | ::::::::::::::::::::::::::::::::::::::: |      |