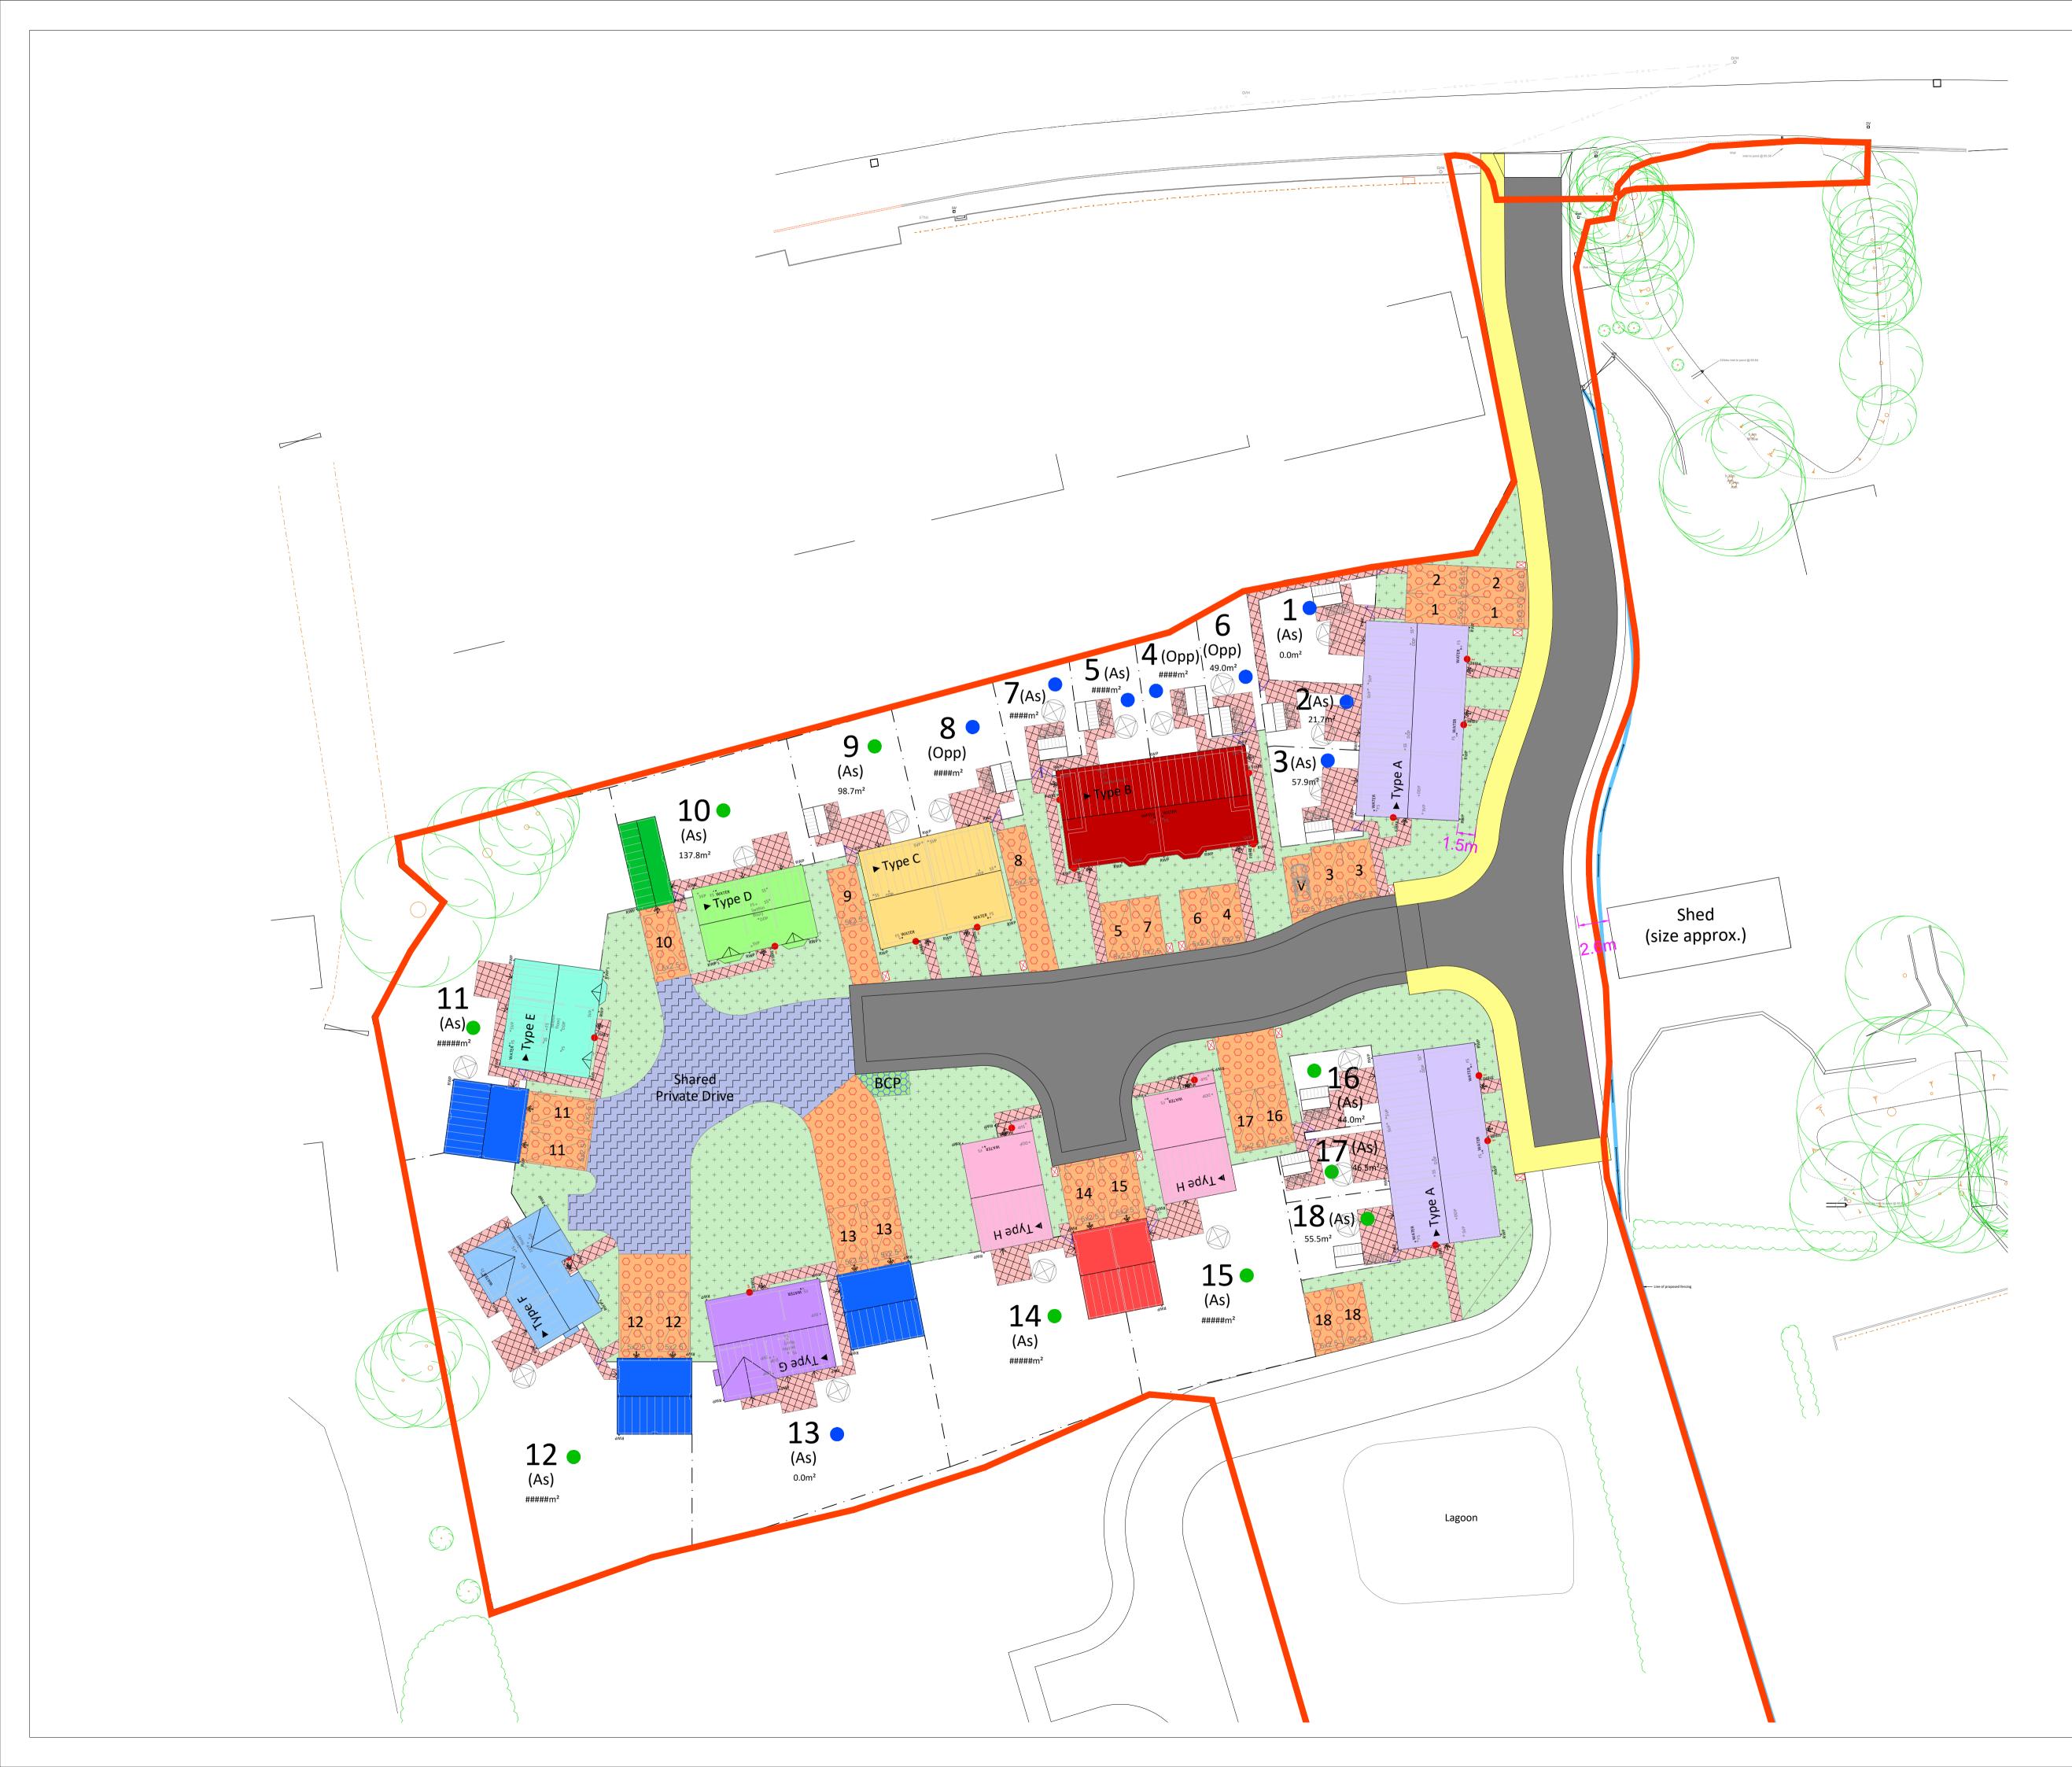

| LEGEND:                                              |                                                                               |  |
|------------------------------------------------------|-------------------------------------------------------------------------------|--|
| 261                                                  | Plot Number.                                                                  |  |
| 100.4m2                                              | Private amenity area                                                          |  |
| 261                                                  | Private Car Parking Space                                                     |  |
|                                                      | Shared visitor Car Parking Space                                              |  |
|                                                      | Affordable Shared Ownership                                                   |  |
|                                                      | Affordable Rent                                                               |  |
|                                                      | 1.8m high 850mm wide timber gate                                              |  |
| _ · _ · _                                            | 1.8m high close boarded fence on concrete posts and concrete gravel boards    |  |
|                                                      | Timber knee rail fence                                                        |  |
| -00                                                  | 1.2m high timber post and rail fence with three rails                         |  |
|                                                      | 1.8m high close boarded fence on 800mm high brick-faced retaining wall        |  |
|                                                      | 1.8m high brick wall, 215mm wide with creasing course below                   |  |
|                                                      | 8'x 6' shed with concrete base to suit                                        |  |
|                                                      | Rotary Washing Line fixed into concrete base                                  |  |
| WB                                                   | 200L Water butt with stand and rainsaver device                               |  |
| ВСР                                                  | Bin Collection Point for plots 10 - 13                                        |  |
|                                                      | Anglian Water Easement                                                        |  |
|                                                      | Carriageway (Adopted)                                                         |  |
|                                                      | Footpath (Adopted)                                                            |  |
|                                                      | Shared surface (Adopted)                                                      |  |
|                                                      | Permeable Block Paving/Parking (Private)                                      |  |
|                                                      | Paths and Patios:<br>Concrete Paving Slabs                                    |  |
|                                                      | Soft Landscaping:<br>In accordance with landscaping details                   |  |
| + + + + +<br>+ + + + +<br>+ + + + + +<br>+ + + + + + | Soft Landscaping Public Open Space:<br>In accordance with landscaping details |  |

CLIENT Eastlight Community Homes Ltd PROJECT Whatfield Road, Elmsett, Suffolk

DRAWING TITLE PROPOSED SITE PLAN

## PURPOSE OF ISSUE BUILDING REGULATIONS

| L335           |
|----------------|
| 12.04.23       |
| 1:250          |
| M.R.           |
| P.W.           |
| L335/101 SK1   |
| -              |
| ilders Limited |
|                |