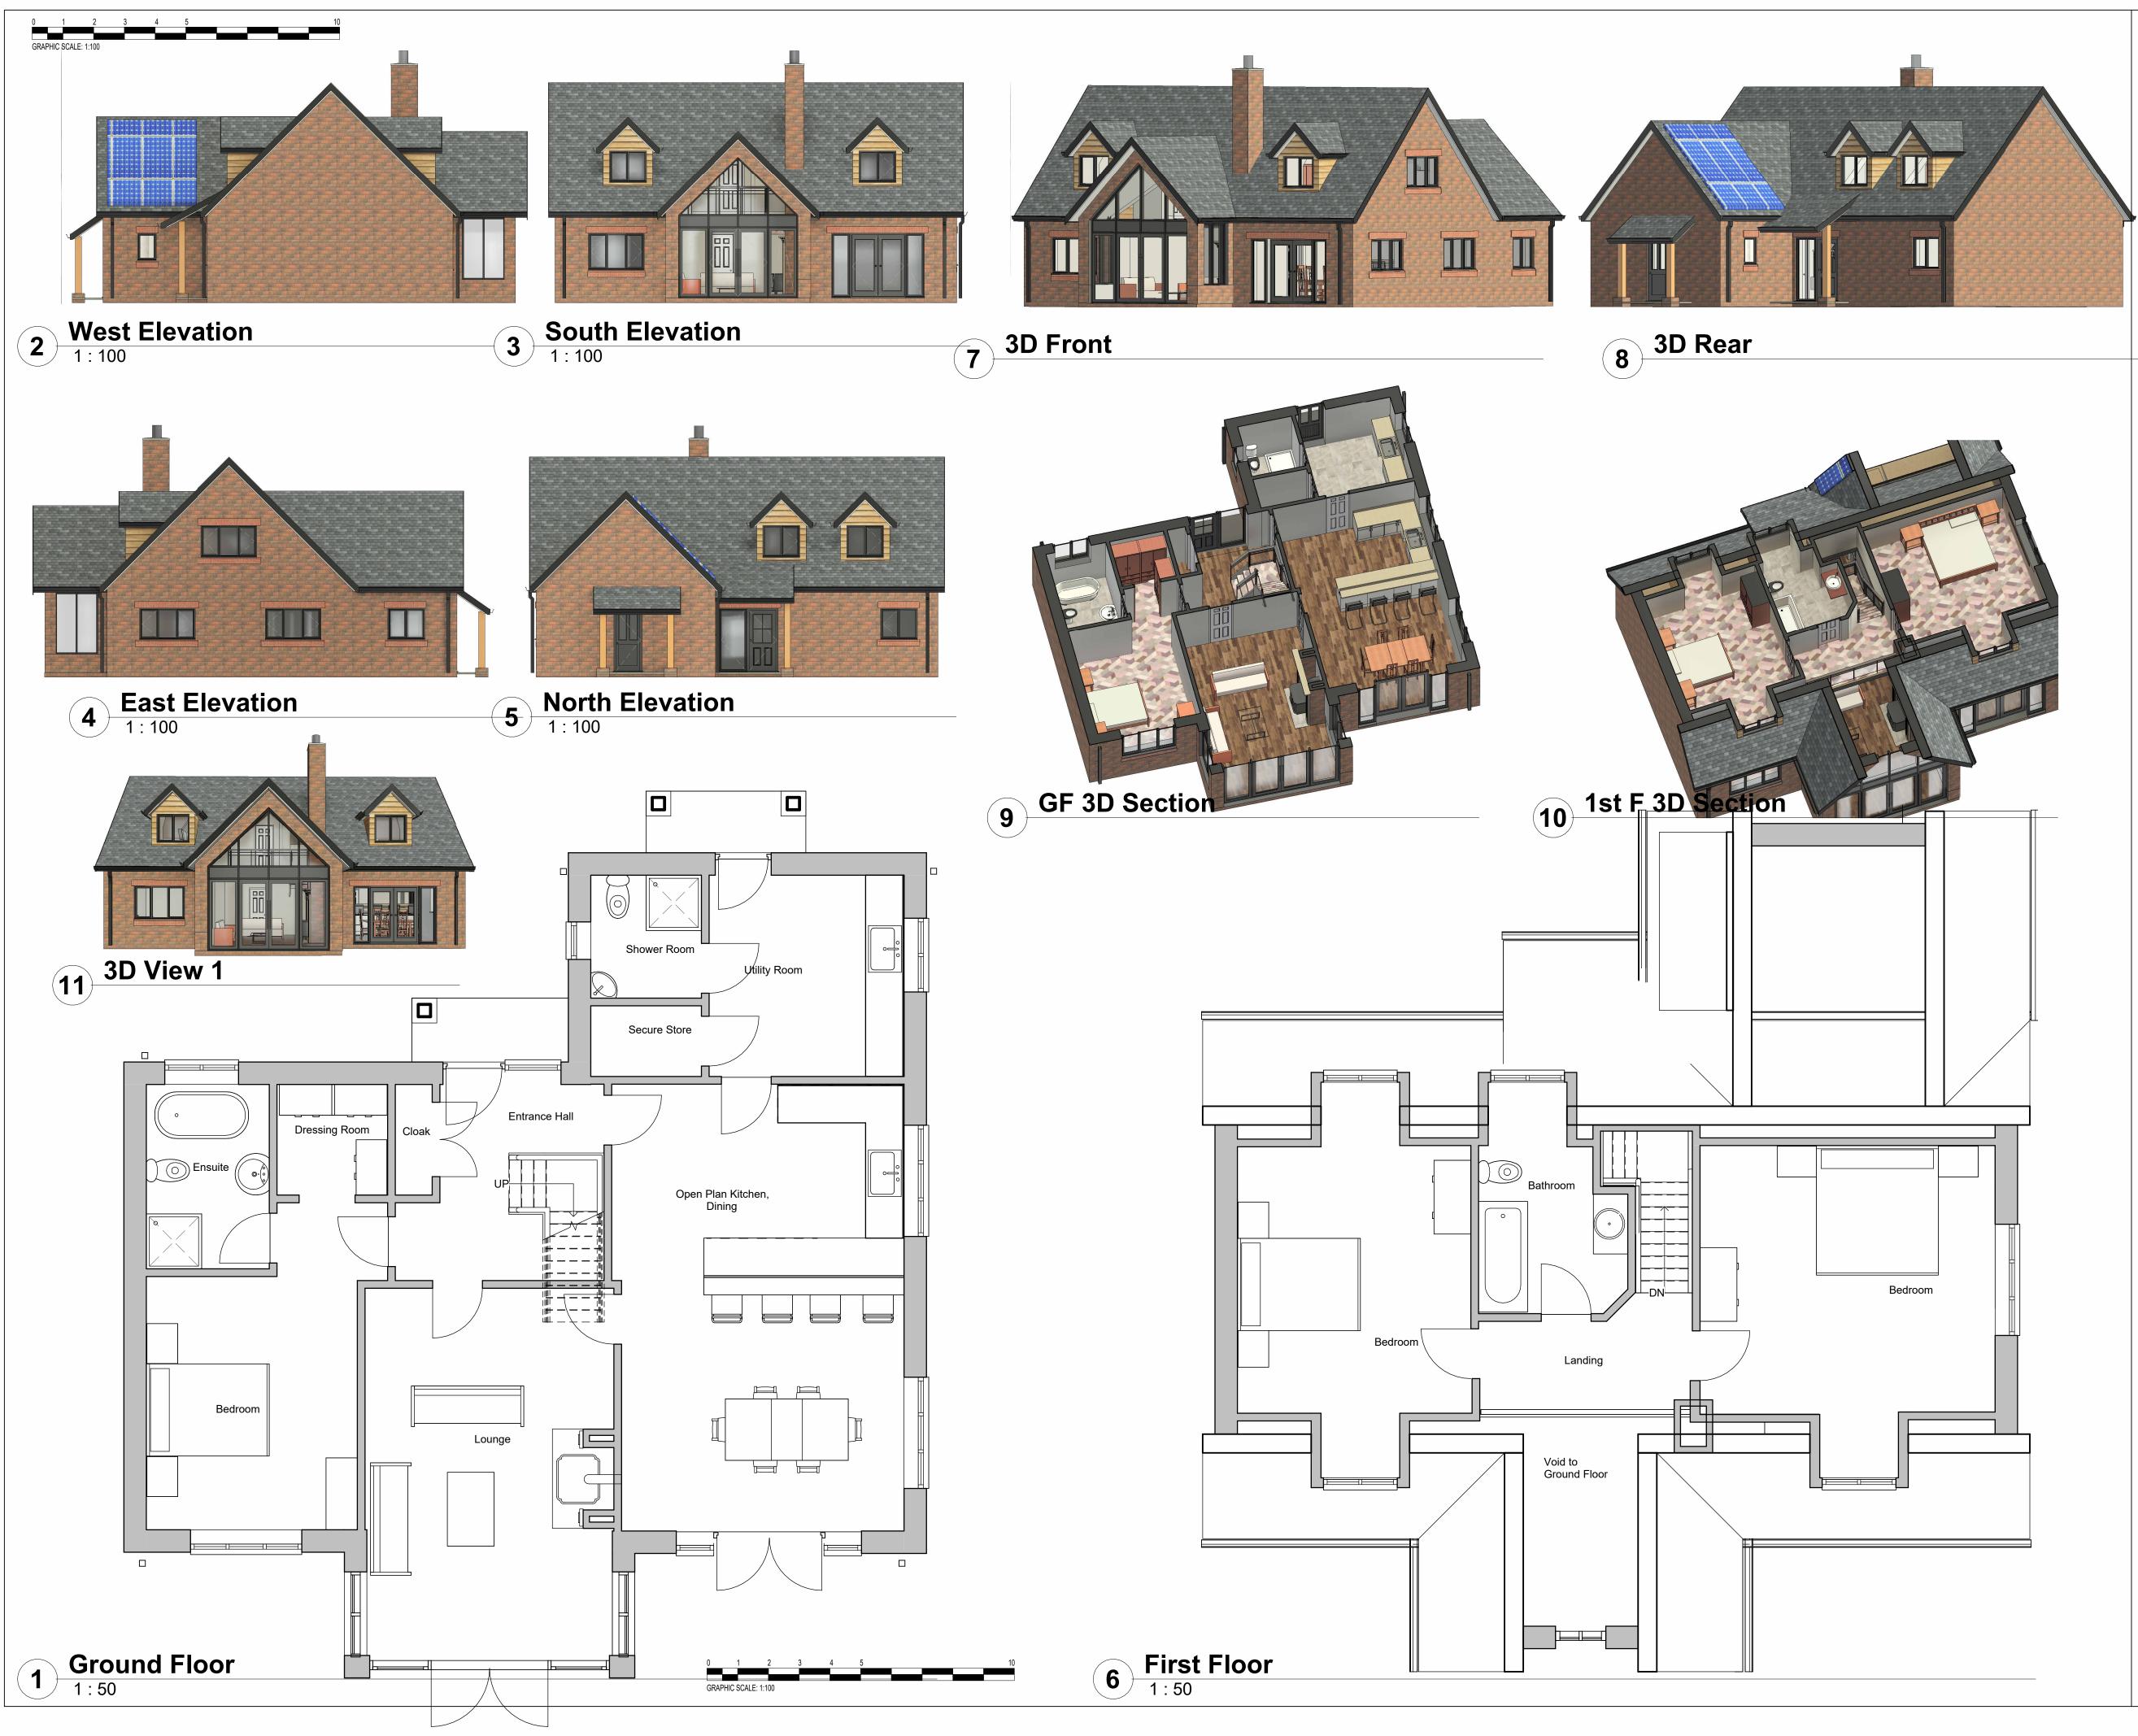

PROMAP LICENCE No: 10020449

| Rev                                                                                 | Description      | Date             |
|-------------------------------------------------------------------------------------|------------------|------------------|
|                                                                                     |                  |                  |
|                                                                                     |                  |                  |
|                                                                                     |                  |                  |
|                                                                                     |                  |                  |
| McCartneys<br>Planning & Survey                                                     |                  |                  |
| 39 Broad Street, Newtown<br>Powys, SY16 2BQ                                         |                  |                  |
| PROJECT                                                                             |                  |                  |
| Proposed Agricultrual Workers<br>Dwelling, Yew Tree Farm, Kerry,<br>Newtown, Powys, |                  |                  |
| TITLE                                                                               |                  |                  |
| Proposed Plans, Elevations & 3D                                                     |                  |                  |
| CLIENT                                                                              |                  |                  |
| H S Davies                                                                          |                  |                  |
| drawn by<br>GJ                                                                      | CHECKED BY<br>GJ | date<br>Feb 2023 |
| SCALE (@ .<br>As indicate                                                           | ed KI 5886       |                  |
| drawing i                                                                           |                  | REV              |