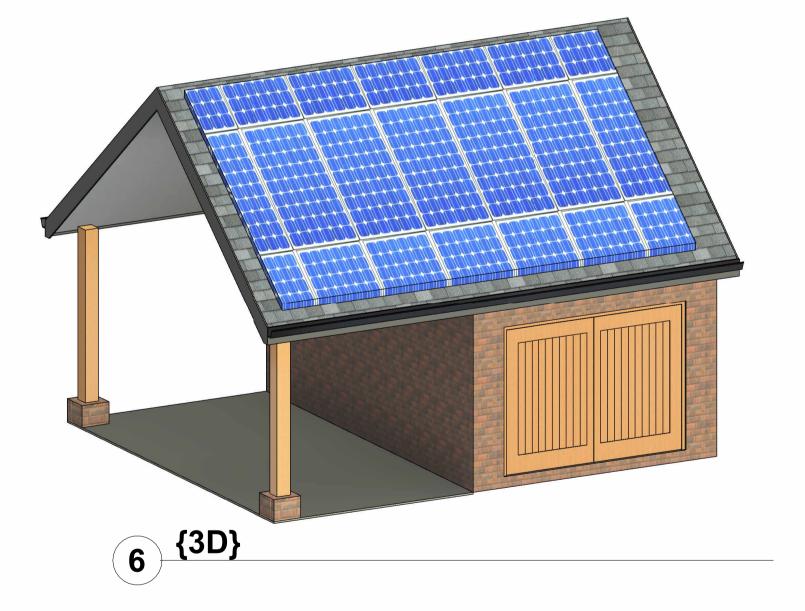

39 Broad Street, Newtown, Powys, SY16 2BQ

Proposed Agricultrual Workers Dwelling, Land at Yew Tree Farm, Kerry, Newtown, Powys

Proposed Garage Plans, Elevations & 3d

**H S Davies** 

| 1 |                |            |                |     |        |  |
|---|----------------|------------|----------------|-----|--------|--|
|   | DRAWN BY       | CHECKED BY | ,              | DAT | _      |  |
|   | GJ             | GJ         |                | Au  | g 2023 |  |
|   | SCALE (@A2)    |            | PROJECT NUMBER |     |        |  |
|   | As indicated   |            | KI 5886        |     |        |  |
|   | DRAWING NUMBER |            |                |     | REV    |  |
|   | KI 5886 2      |            |                |     |        |  |