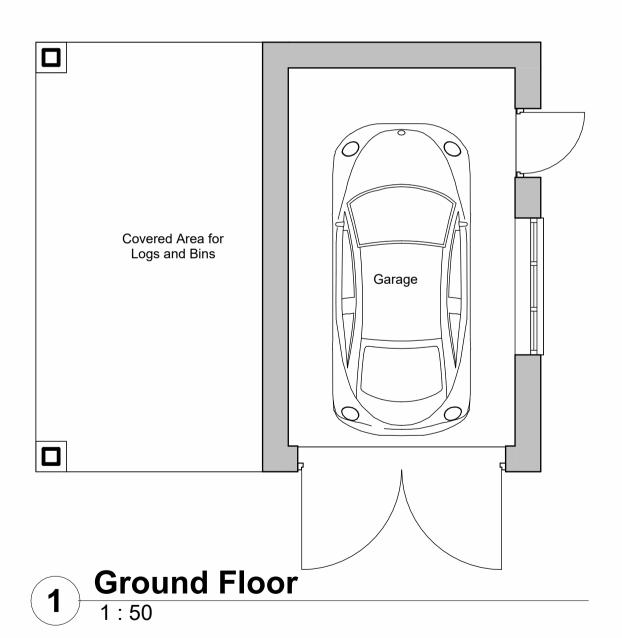

39 Broad Street, Newtown, Powys, SY16 2BQ

Proposed Agricultrual Workers Dwelling, Land at Yew Tree Farm, Kerry, Newtown, Powys

Proposed Garage Plans, Elevations & 3d

**H S Davies** 

| 1 |                |            |                |     |        |  |
|---|----------------|------------|----------------|-----|--------|--|
|   | DRAWN BY       | CHECKED BY | ,              | DAT | _      |  |
|   | GJ             | GJ         |                | Au  | g 2023 |  |
|   | SCALE (@A2)    |            | PROJECT NUMBER |     |        |  |
|   | As indicated   |            | KI 5886        |     |        |  |
|   | DRAWING NUMBER |            |                |     | REV    |  |
|   | KI 5886 2      |            |                |     |        |  |