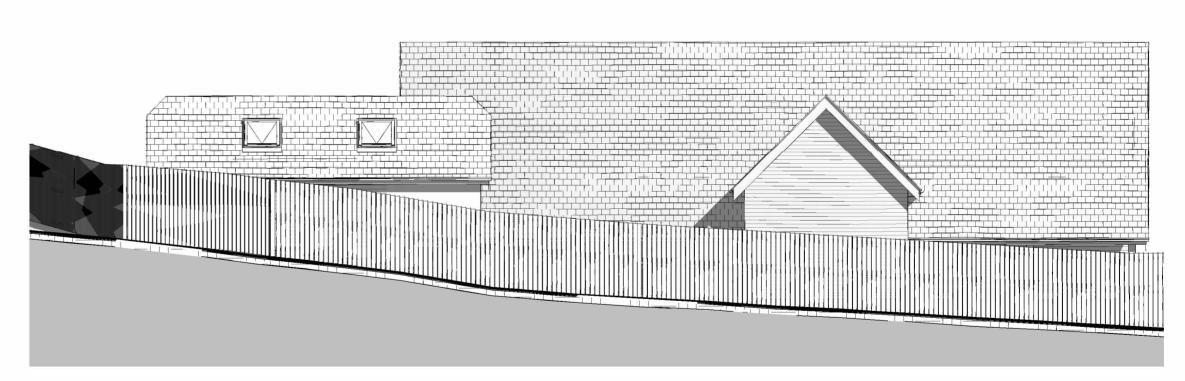

Outline of existing house drawn to demonstrate the scale of the development in relation to the existing structure. Existing details omitted

North - Proposed 1: 100

East - Proposed

South - Proposed 1:100

West - Proposed