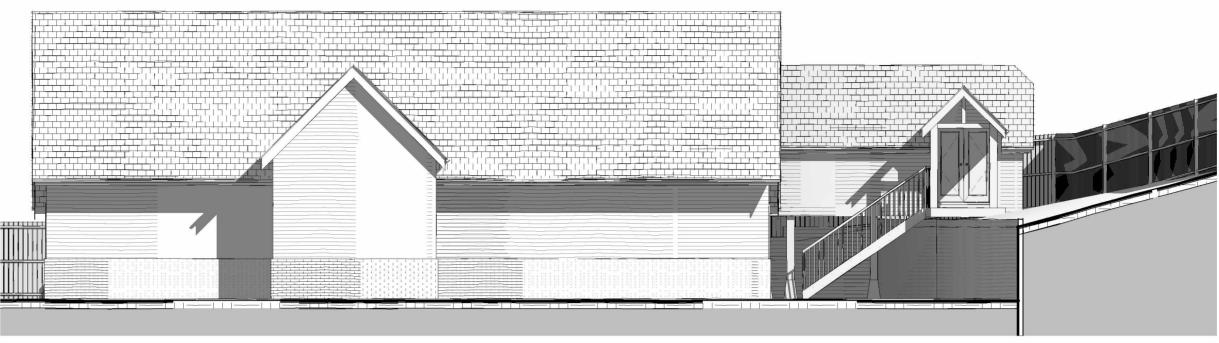

Outline of existing house drawn to demonstrate the scale of the development in relation to the existing structure. Existing details omitted

North - Proposed 1: 100

East - Proposed

South - Proposed 1:100

West - Proposed