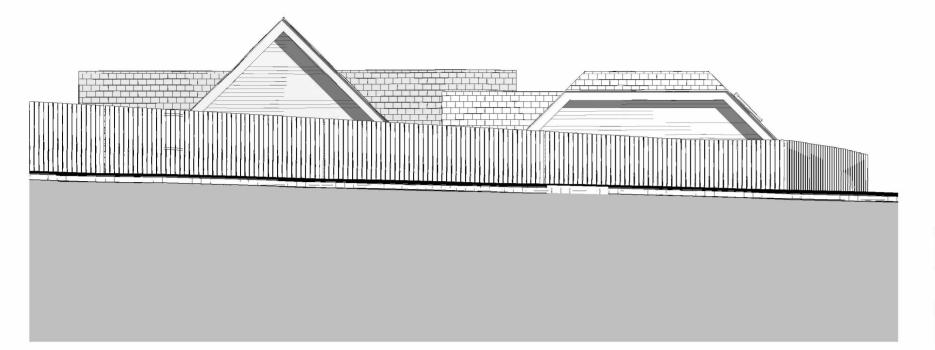

Outline of existing house drawn to demonstrate the scale of the development in relation to the existing structure. Existing details omitted

North - Proposed 1: 100

East - Proposed

South - Proposed 1:100

West - Proposed