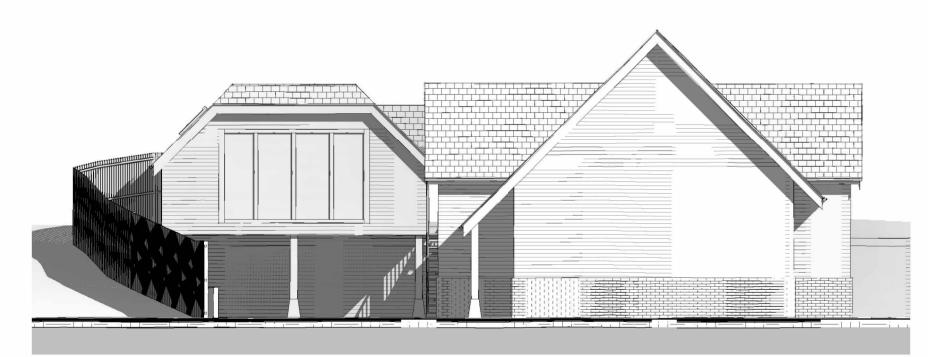

Outline of existing house drawn to demonstrate the scale of the development in relation to the existing structure. Existing details omitted

North - Proposed 1: 100

East - Proposed

South - Proposed 1:100

West - Proposed