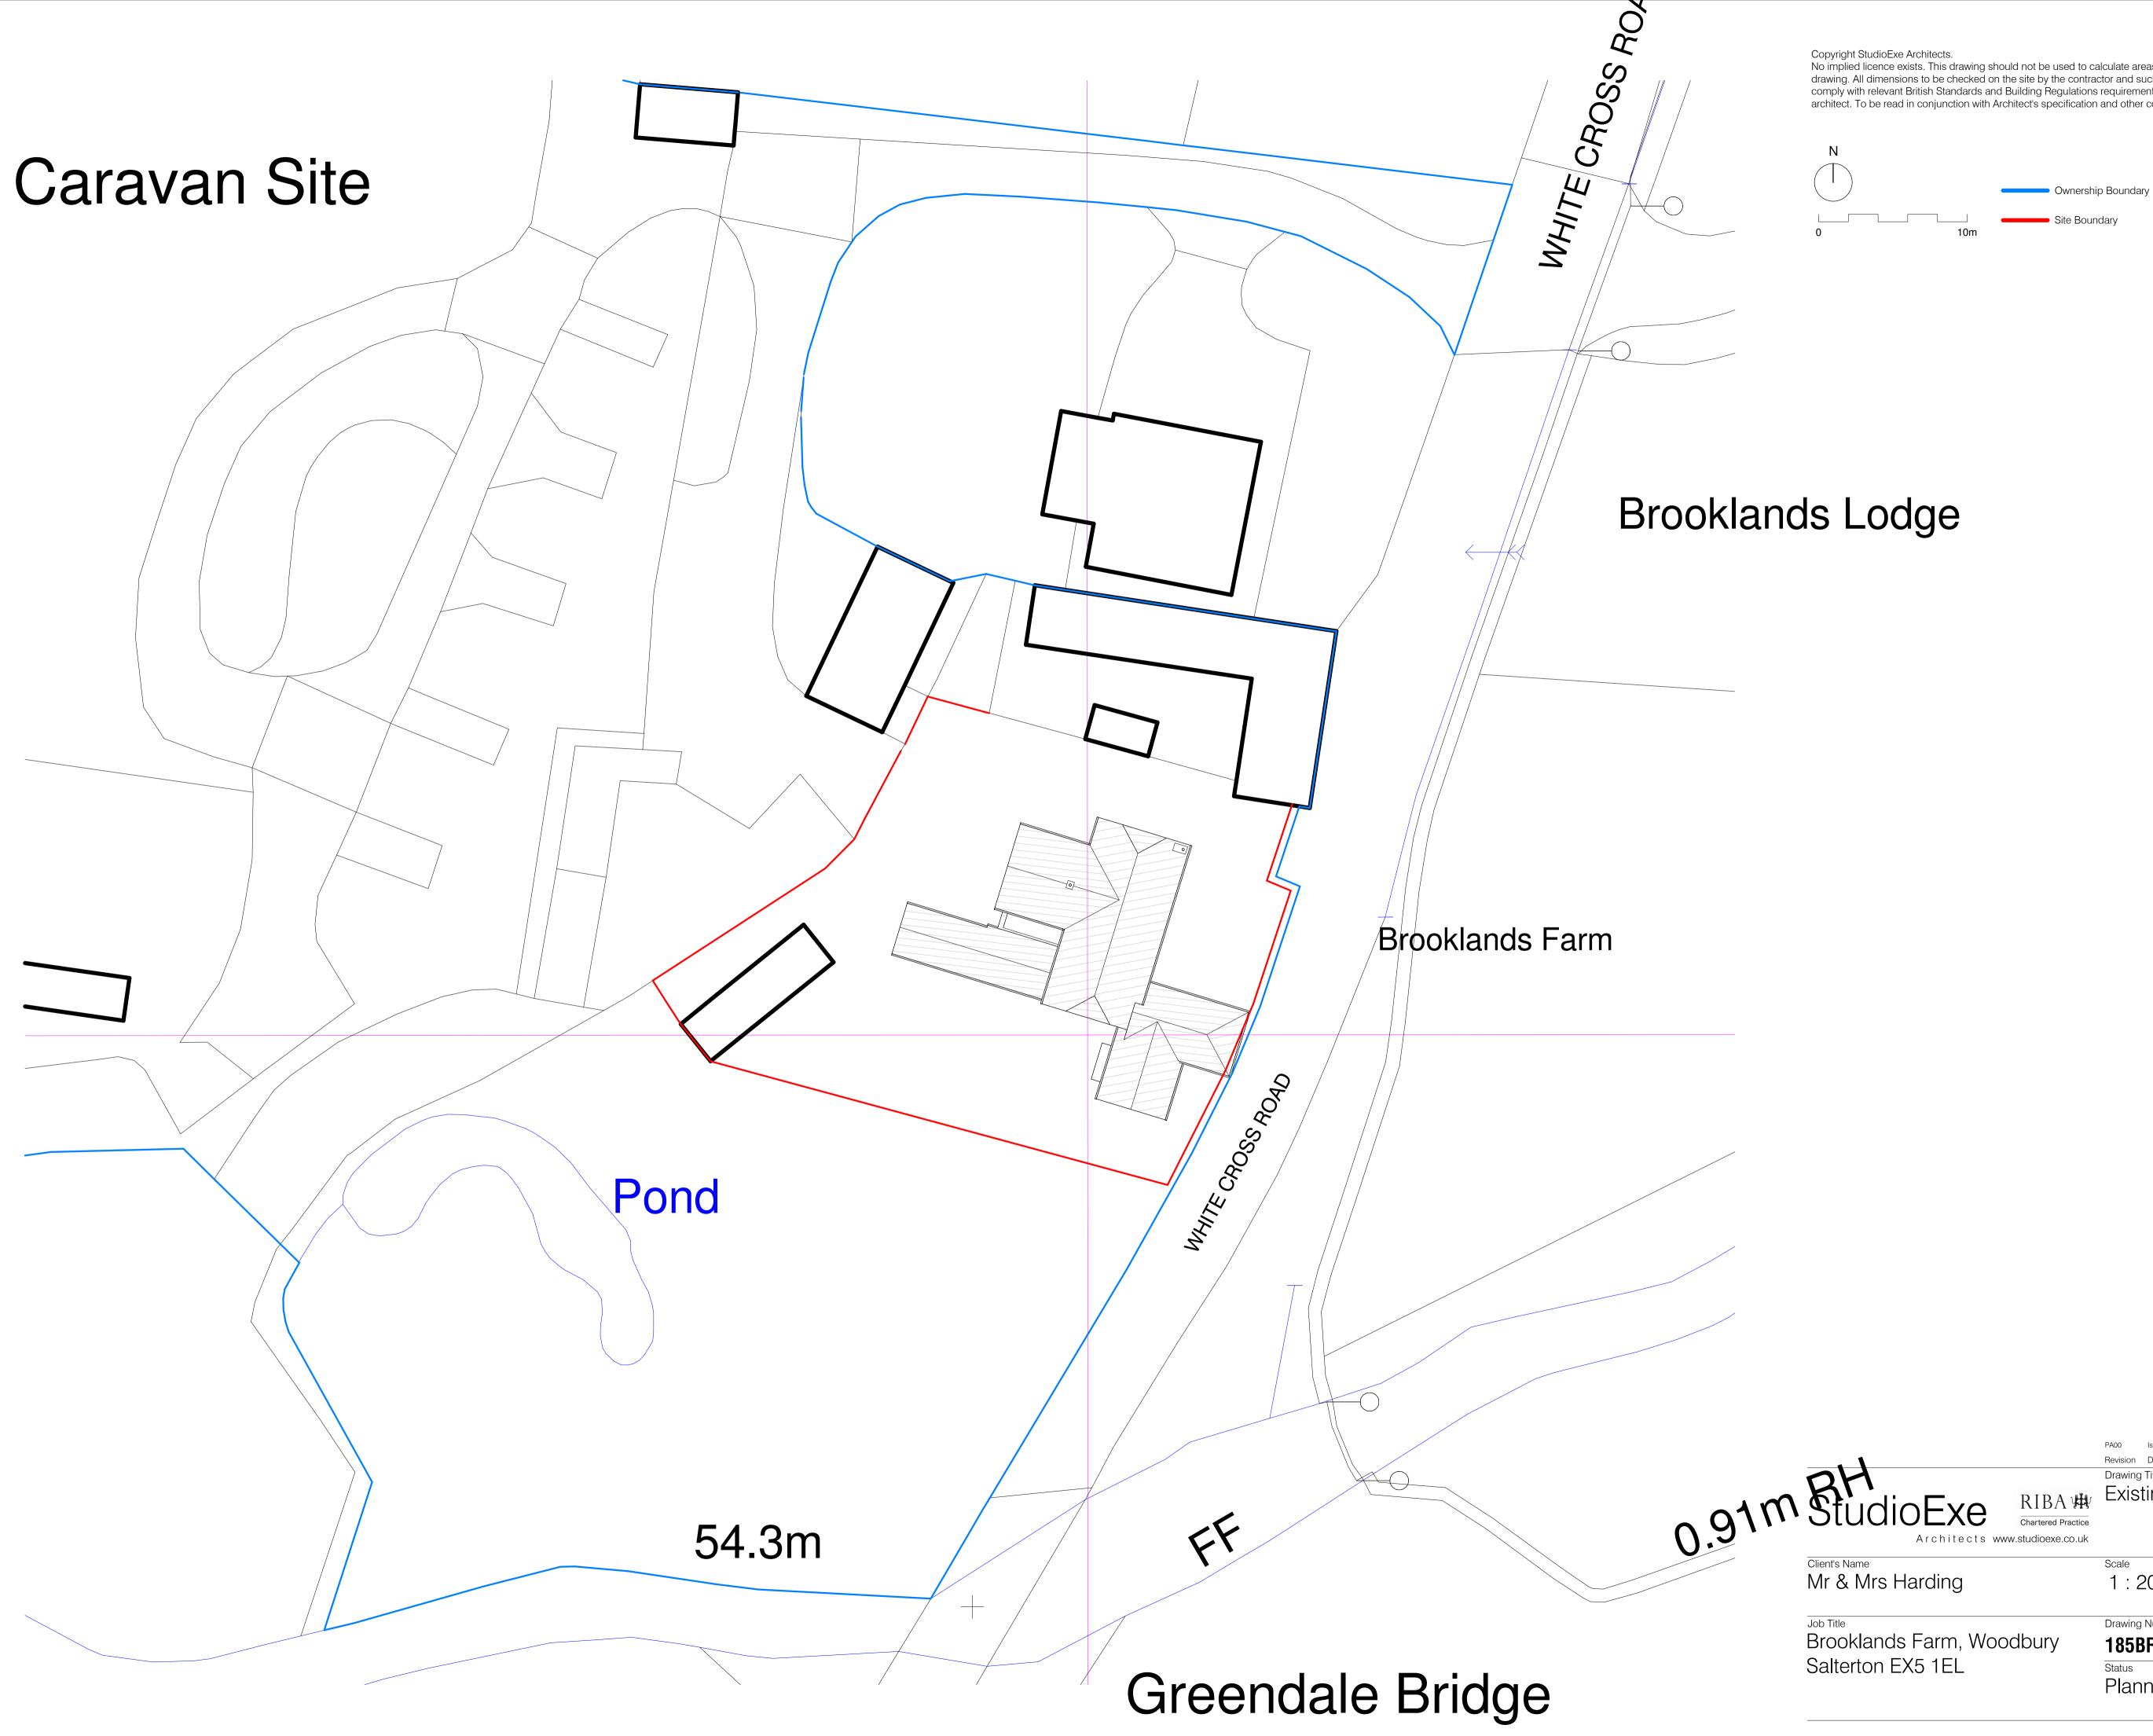

|                                            |                                              | PA00            | Issued for Planning                  | 13.11.23 | MB    |
|--------------------------------------------|----------------------------------------------|-----------------|--------------------------------------|----------|-------|
| - 1                                        |                                              | Revision        | Description                          | Date     | Drawn |
|                                            | IBA 1994<br>Intered Practice<br>dioexe.co.uk | Drawing<br>Exis | ting Siteplan                        |          |       |
| <sup>t's Name</sup><br>& Mrs Harding       |                                              | Scale<br>1:2    | 200@A1                               |          |       |
| Fitle                                      |                                              | Drawing         | Number                               |          | Rev   |
| ooklands Farm, Woodbury<br>Iterton EX5 1EL |                                              | 1858<br>Status  | <b>RO. PA009</b><br>ning Application |          | PA00  |
|                                            |                                              |                 |                                      |          |       |