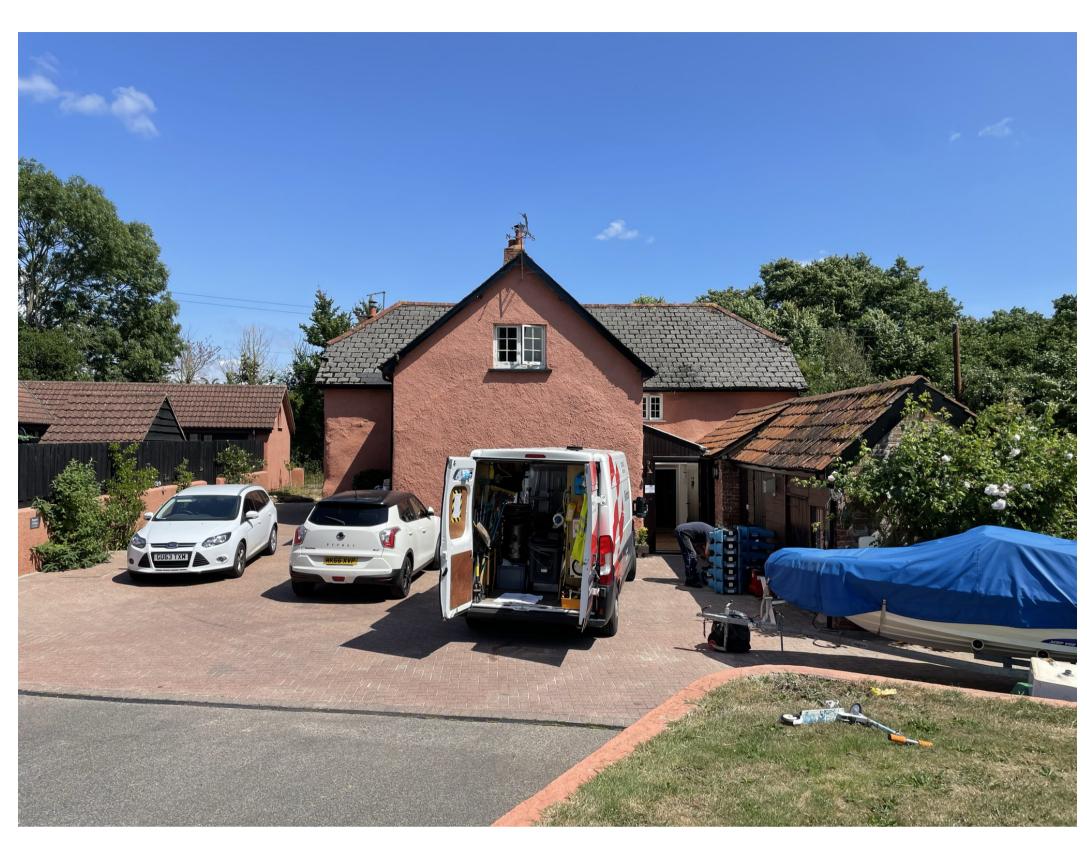

Photograph looking towards house (East elevation)

Photograph looking towards house (South elevation)

Photograph looking towards house (West Elevation)

Photograph looking towards house (Part West elevation - showing rear entrance and structure to right hand side proposed to be demolished)