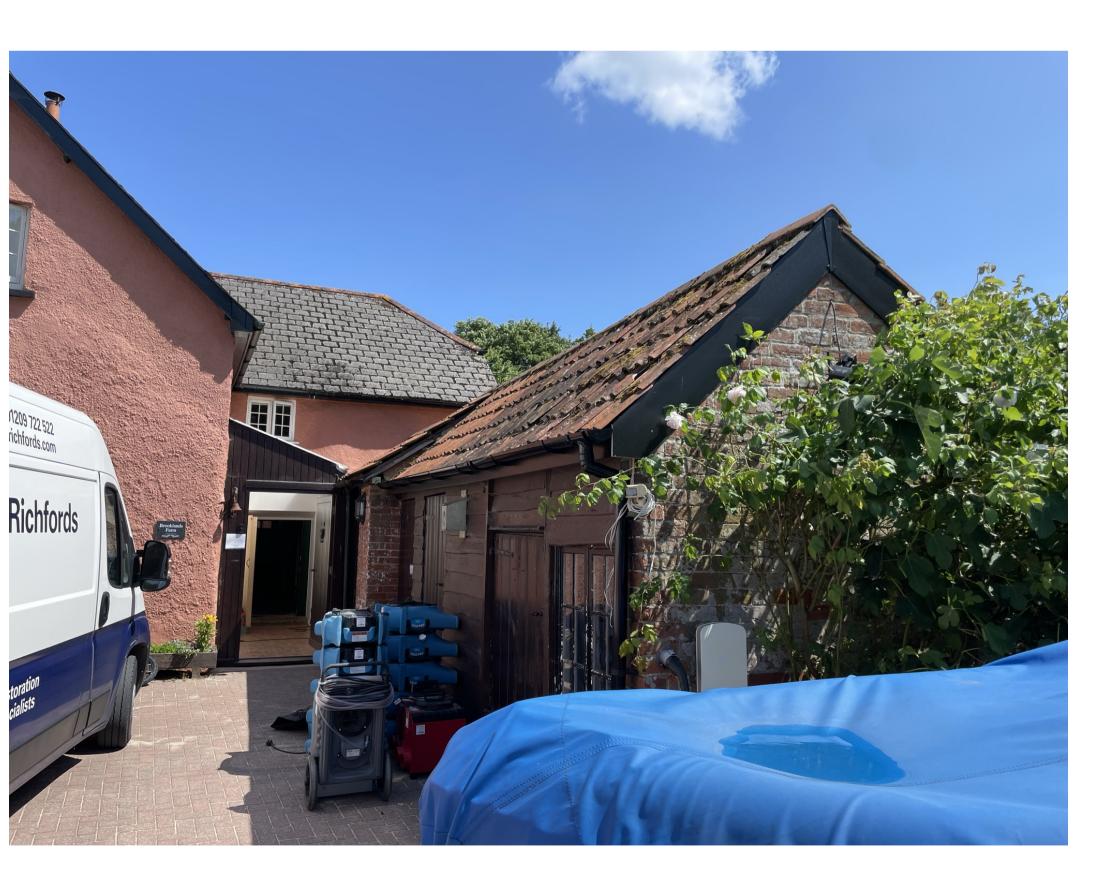

Photograph looking towards house (East elevation)

Photograph looking towards house (South elevation)

Photograph looking towards house (West Elevation)

Photograph looking towards house (Part West elevation - showing rear entrance and structure to right hand side proposed to be demolished)