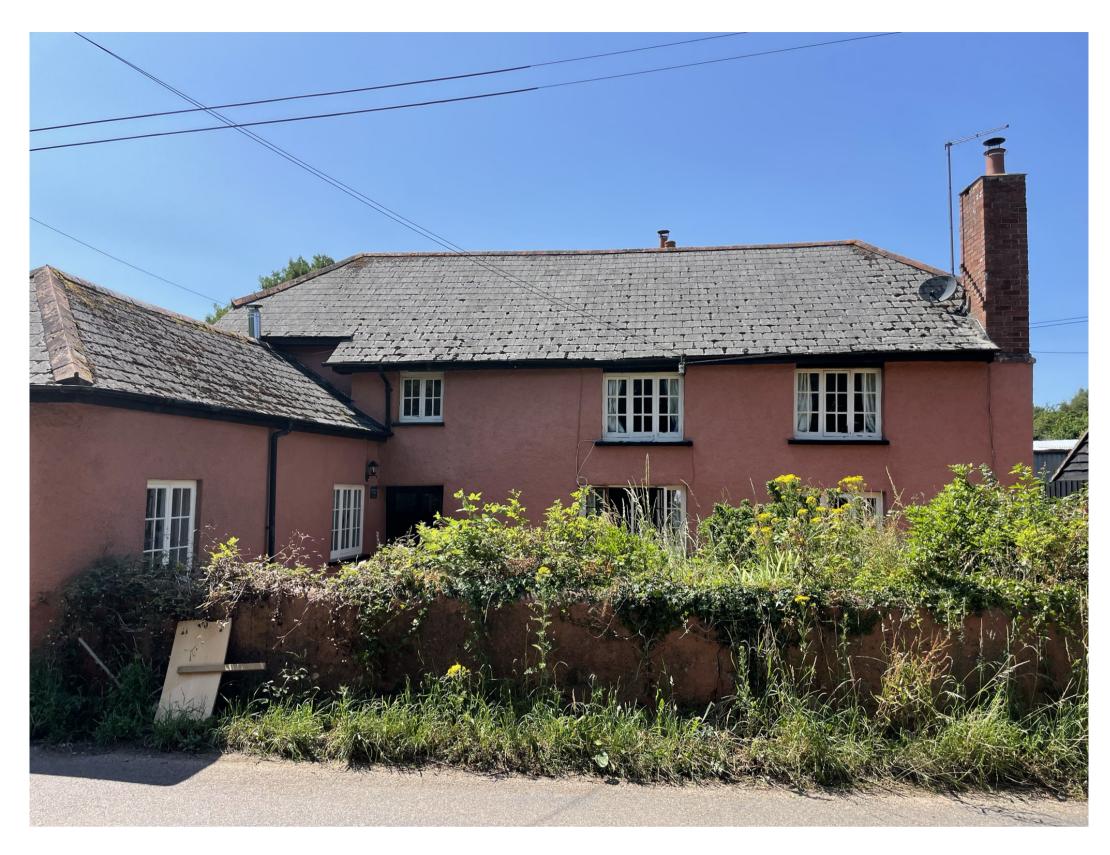

Photograph looking towards house (East elevation)

Photograph looking towards house (South elevation)

Photograph looking towards house (West Elevation)

Photograph looking towards house (Part West elevation - showing rear entrance and structure to right hand side proposed to be demolished)