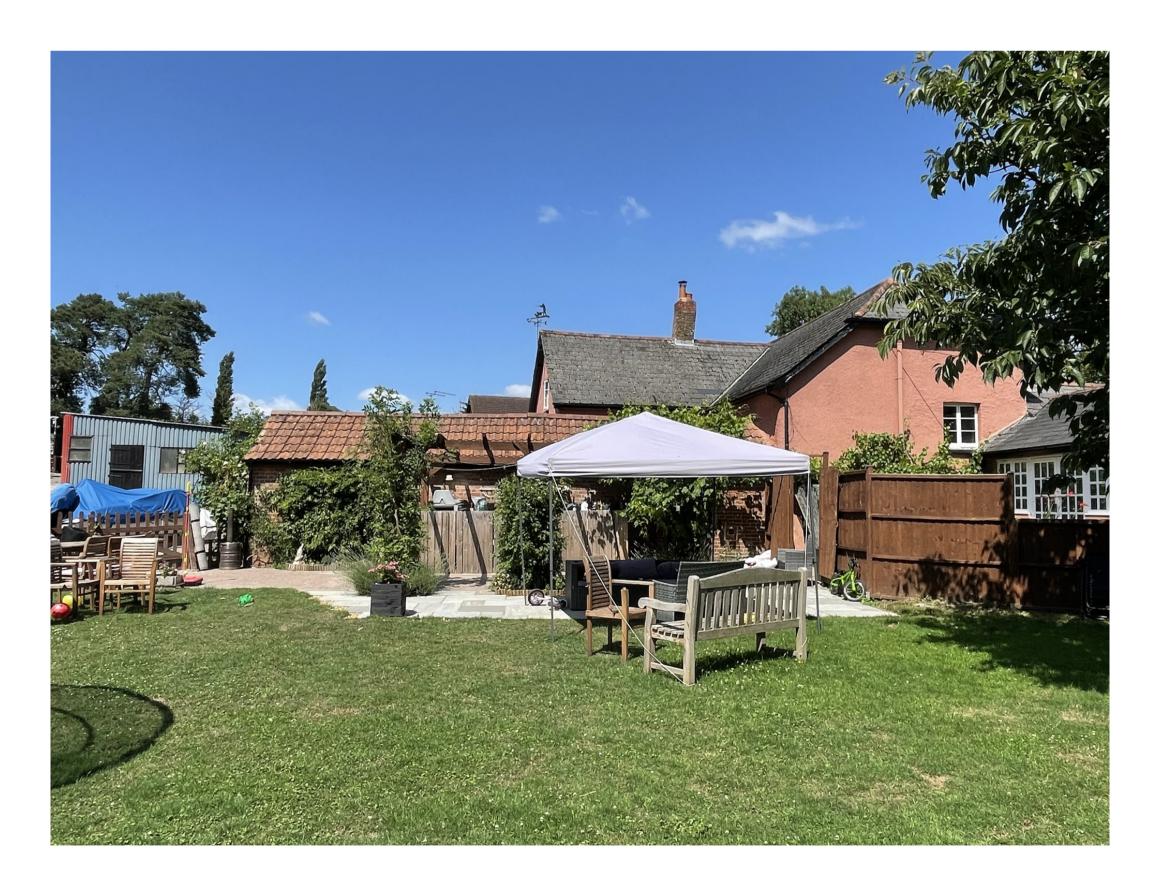

Photograph looking towards house (East elevation)

Photograph looking towards house (South elevation)

Photograph looking towards house (West Elevation)

Photograph looking towards house (Part West elevation - showing rear entrance and structure to right hand side proposed to be demolished)