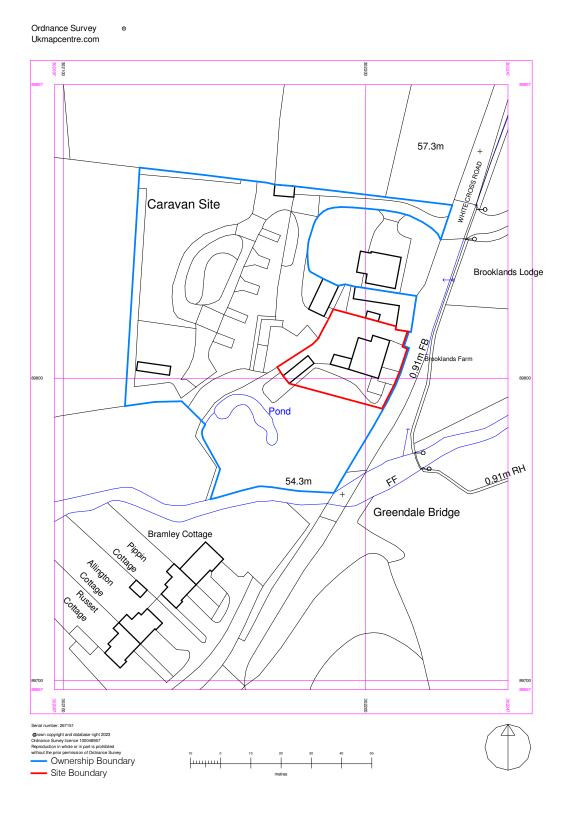

PA00 Issued for Planning Revision Description

11.08.23 MB Date Drawn

Studio Exe RIBA #W Chartered Practice www.studioexe.co.uk

Drawing Title RIBA W Site Location Plan

Mr & Mrs Harding

1: 1250 @ A3

Job Title Brooklands Farm, Woodbury Salterton EX5 1EL

Project Number 185BRO.

Drawing Number PA001 PA00

Rev

Planning Application