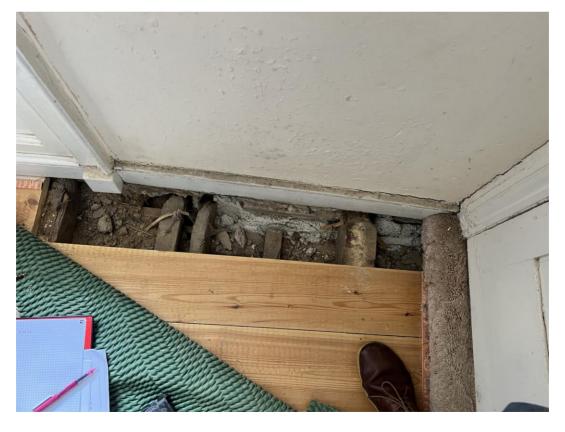

Figure 2 – Photograph showing rotten floor joists to first floor landing.

Figure 3 – Photograph showing rotten floor joists to first floor landing.

Figure 4 – Photograph showing North elevation.

Figure 5 - Photograph showing existing pool.