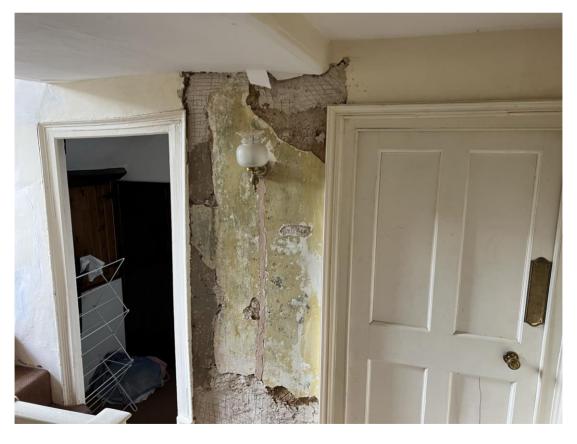

Figure 6 – Photograph showing damp staining and plaster blistering.

Figure 7 - Photograph showing area of wall to be replastered.

Figure 8 – Photograph showing cracking on first floor landing.