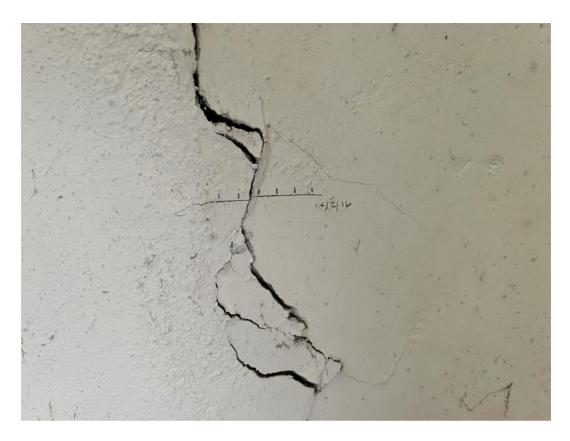

Figure 6 – Photograph showing damp staining and plaster blistering.

Figure 7 - Photograph showing area of wall to be replastered.

Figure 8 – Photograph showing cracking on first floor landing.