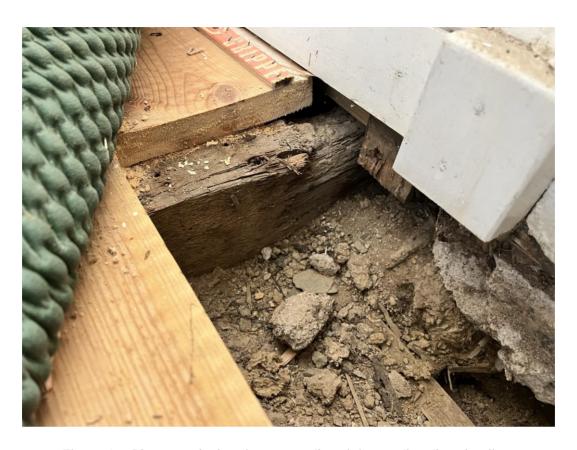

Figure 2 – Photograph showing rotten floor joists to first floor landing.

Figure 3 – Photograph showing rotten floor joists to first floor landing.

Figure 4 – Photograph showing North elevation.

Figure 5 - Photograph showing existing pool.