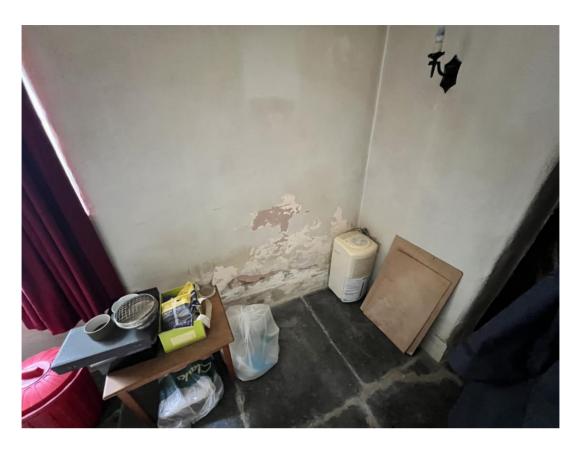

Figure 6 – Photograph showing damp staining and plaster blistering.

Figure 7 - Photograph showing area of wall to be replastered.

Figure 8 – Photograph showing cracking on first floor landing.