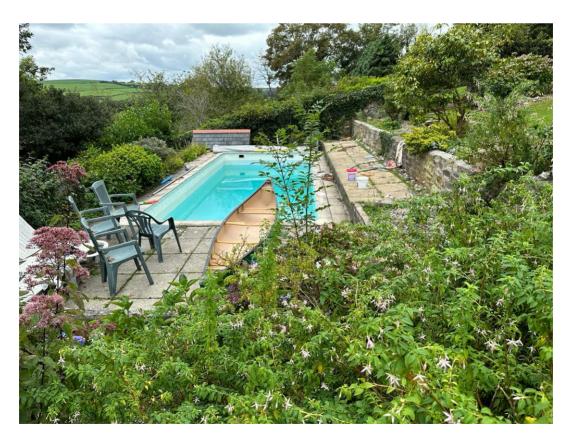

Figure 2 – Photograph showing rotten floor joists to first floor landing.

Figure 3 – Photograph showing rotten floor joists to first floor landing.

Figure 4 – Photograph showing North elevation.

Figure 5 - Photograph showing existing pool.