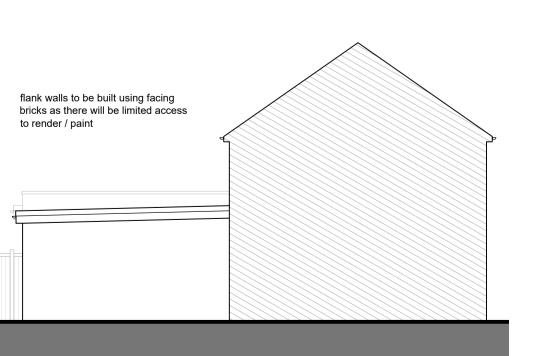

adjoining owners affected must be notified prior to

When printing off pdf drawings, it is the responsibility of the user to verify that the resulting prints are to scale on the appropriate sized sheet. Also the scale bar on the plan measure correctly.

commencement of any works.





Site Plan at 1:1250





Existing and Proposed Floor Plans & Elevations.

## project:

Erection of a single storey rear extension.

| drawn:                                | n: Eralp Semi chko |  | d:    | sch:     |
|---------------------------------------|--------------------|--|-------|----------|
| status:                               | Planning           |  | date: | OCT 2023 |
| drawing no: EFP/18 Meyer Green - 1 PA |                    |  |       |          |

scale: 1:50, 1:100 at A1 rev date: