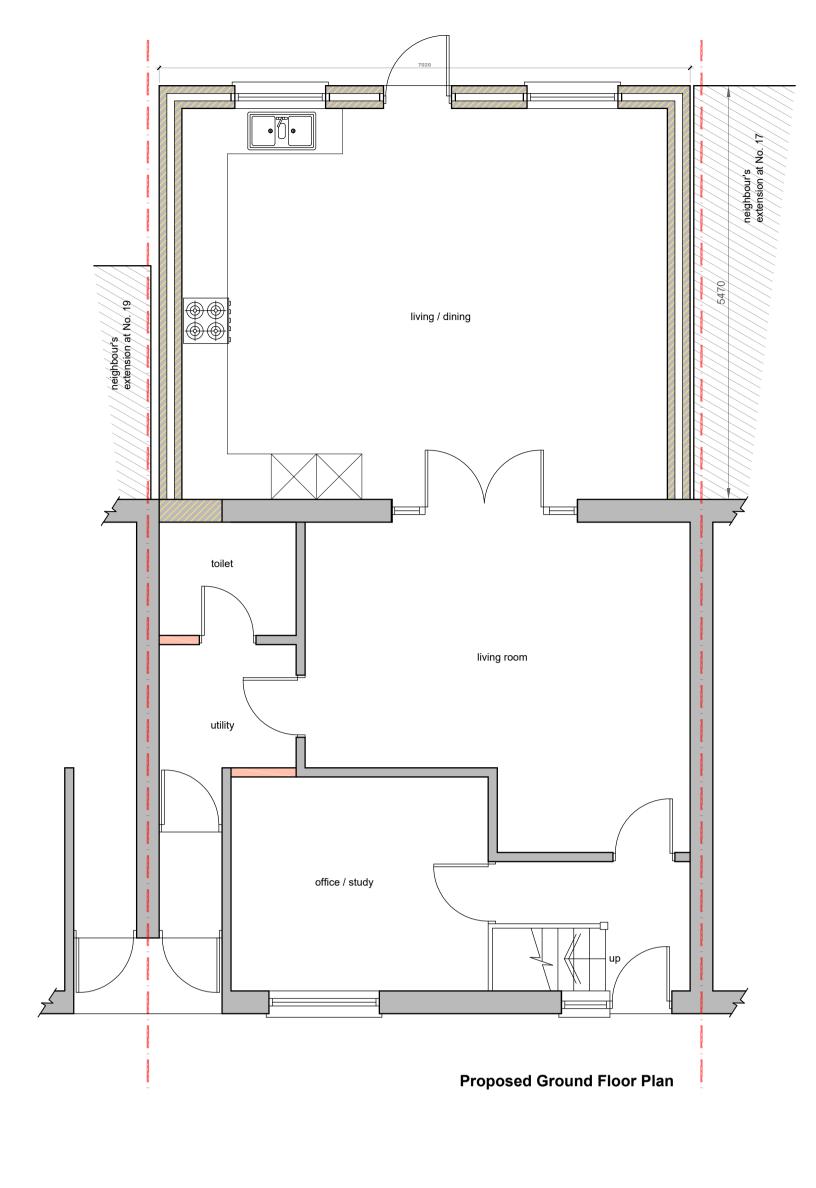

Site Plan at 1:1250

Existing and Proposed Floor Plans & Elevations.

## project:

Erection of a single storey rear extension.

| drawn:                                | n: Eralp Semi chko |  | d:    | sch:     |
|---------------------------------------|--------------------|--|-------|----------|
| status:                               | Planning           |  | date: | OCT 2023 |
| drawing no: EFP/18 Meyer Green - 1 PA |                    |  |       |          |