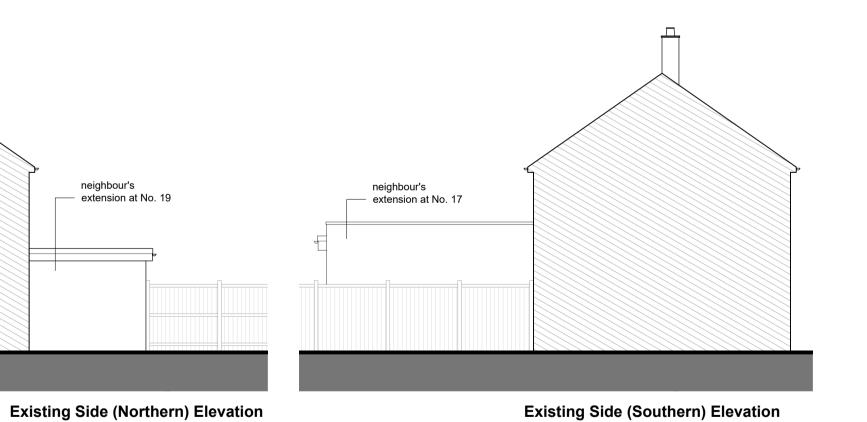

KEY

(ef) Mechanical extractor ducted to outside air. Shower/WC minimum 15 ltr/sec with separate switch,15 minutes overrun if windowless or fixed unopenable

Proposed Block Plan at 1:250

neighbour's – extension at No. 19