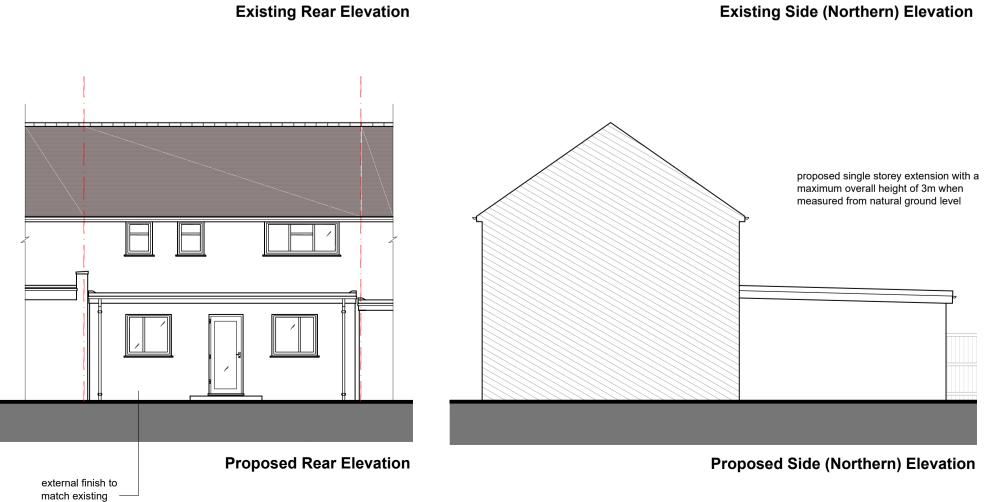

oining owners affected must be notified prior to

When printing off pdf drawings, it is the responsibility of the user to verify that the resulting prints are to scale on the appropriate sized sheet. Also the scale bar on the plan measure correctly.

commencement of any works.





Site Plan at 1:1250





Existing and Proposed Floor Plans & Elevations.

## project:

Erection of a single storey rear extension.

| drawn:                                | n: Eralp Semi chko |  | d:    | sch:     |
|---------------------------------------|--------------------|--|-------|----------|
| status:                               | Planning           |  | date: | OCT 2023 |
| drawing no: EFP/18 Meyer Green - 1 PA |                    |  |       |          |

scale: 1:50, 1:100 at A1 rev date: