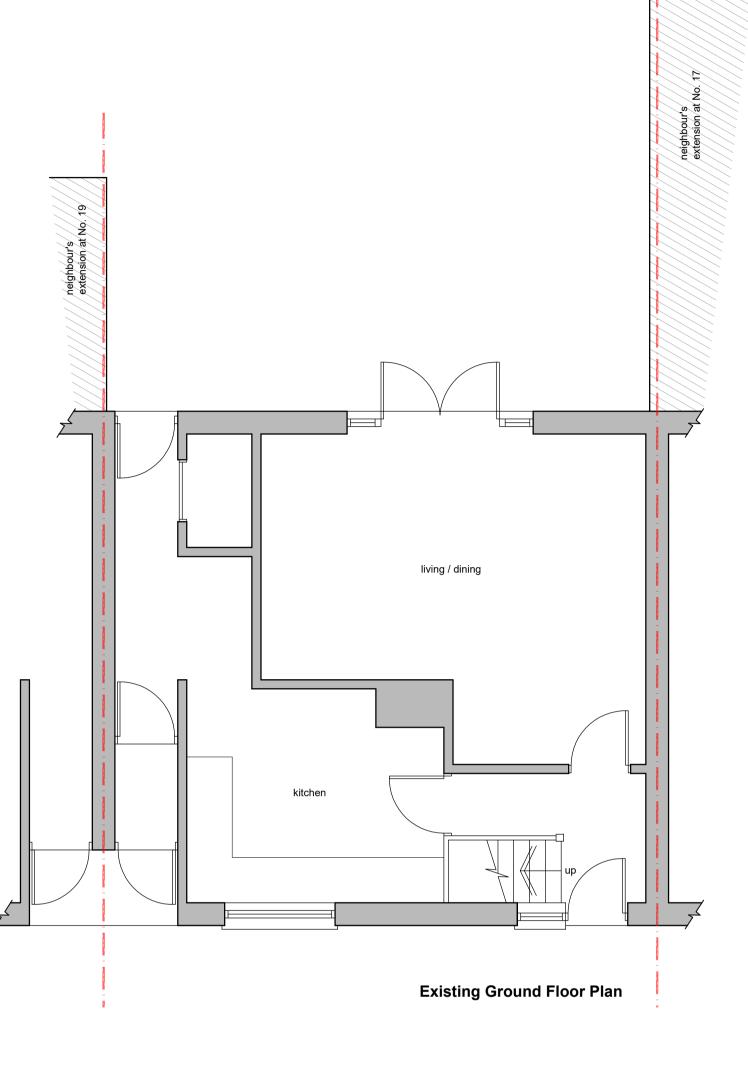

any adjoining owners affected must be notified prior to

When printing off pdf drawings, it is the responsibility of the user to verify that the resulting prints are to scale on the appropriate sized sheet. Also the scale bar on the plan measure correctly.

commencement of any works.





Site Plan at 1:1250





Existing and Proposed Floor Plans & Elevations.

## project:

Erection of a single storey rear extension.

| drawn:                                | n: Eralp Semi chko |  | d:    | sch:     |
|---------------------------------------|--------------------|--|-------|----------|
| status:                               | Planning           |  | date: | OCT 2023 |
| drawing no: EFP/18 Meyer Green - 1 PA |                    |  |       |          |

scale: 1:50, 1:100 at A1 rev date: