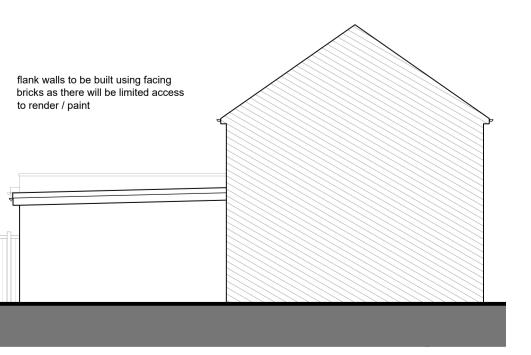

djoining owners affected must be notified prior to

When printing off pdf drawings, it is the responsibility of the user to verify that the resulting prints are to scale on the appropriate sized sheet. Also the scale bar on the plan measure correctly.

commencement of any works.





Site Plan at 1:1250





Existing and Proposed Floor Plans & Elevations.

## project:

Erection of a single storey rear extension.

| drawn:                                | n: Eralp Semi chko |  | d:    | sch:     |
|---------------------------------------|--------------------|--|-------|----------|
| status:                               | Planning           |  | date: | OCT 2023 |
| drawing no: EFP/18 Meyer Green - 1 PA |                    |  |       |          |

scale: 1:50, 1:100 at A1 rev date: