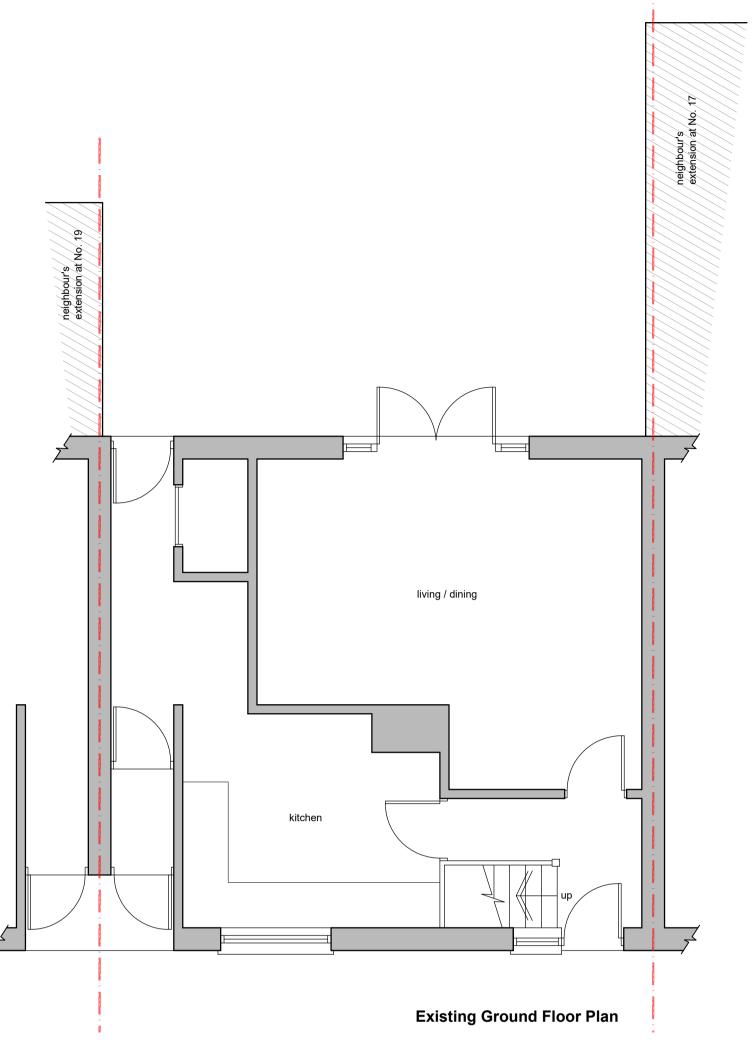

## project:

Erection of a single storey rear extension.

| drawn:                                | n: Eralp Semi chko |  | d:    | sch:     |
|---------------------------------------|--------------------|--|-------|----------|
| status:                               | Planning           |  | date: | OCT 2023 |
| drawing no: EFP/18 Meyer Green - 1 PA |                    |  |       |          |