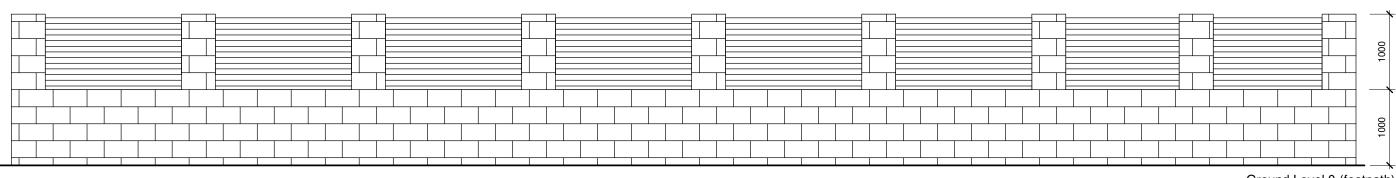

## Elevation - Proposed 1:50

## Materials:

- Wall Bradstone squared natural (Bath) stone effect to match existing house (shown in image)
- Infill panels Grey composite aluminium proprietary panelling, horizontal (as per image).

Responsibility is not accepted for errors made by others in scaling from this drawing. All construction information should be taken from figured dimensions only. ALL DIMENSIONS AND **LEVELS TO BE VERIFIED BEFORE CARRYING OUT BUILDING WORK. ANY DISCREPANCIES TO BE** REPORTED **IMMEDIATELY.** This drawing must be read in conjunction with the accompanying drawings, the project Specification and any engineer's details.