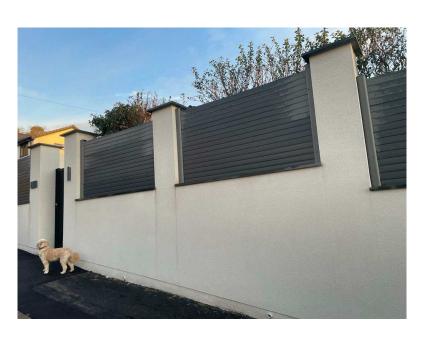

## Materials:

- Wall Bradstone squared natural (Bath) stone effect to match existing house (shown in image)
- Infill panels Grey composite aluminium proprietary panelling, horizontal (as per image).

Responsibility is not accepted for errors made by others in scaling from this drawing. All construction information should be taken from figured dimensions only. ALL DIMENSIONS AND **LEVELS TO BE VERIFIED BEFORE CARRYING OUT BUILDING WORK. ANY DISCREPANCIES TO BE** REPORTED **IMMEDIATELY.** This drawing must be read in conjunction with the accompanying drawings, the project Specification and any engineer's details.