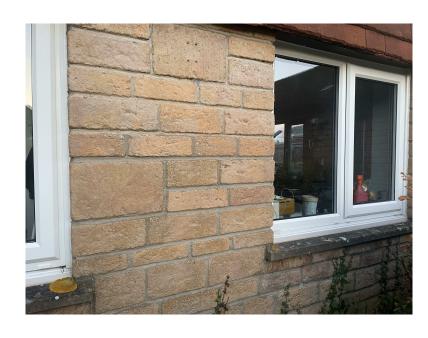

## Materials:

- Wall Bradstone squared natural (Bath) stone effect to match existing house (shown in image)
- Infill panels Grey composite aluminium proprietary panelling, horizontal (as per image).

Responsibility is not accepted for errors made by others in scaling from this drawing. All construction information should be taken from figured dimensions only. ALL DIMENSIONS AND **LEVELS TO BE VERIFIED BEFORE CARRYING OUT BUILDING WORK. ANY DISCREPANCIES TO BE** REPORTED **IMMEDIATELY.** This drawing must be read in conjunction with the accompanying drawings, the project Specification and any engineer's details.