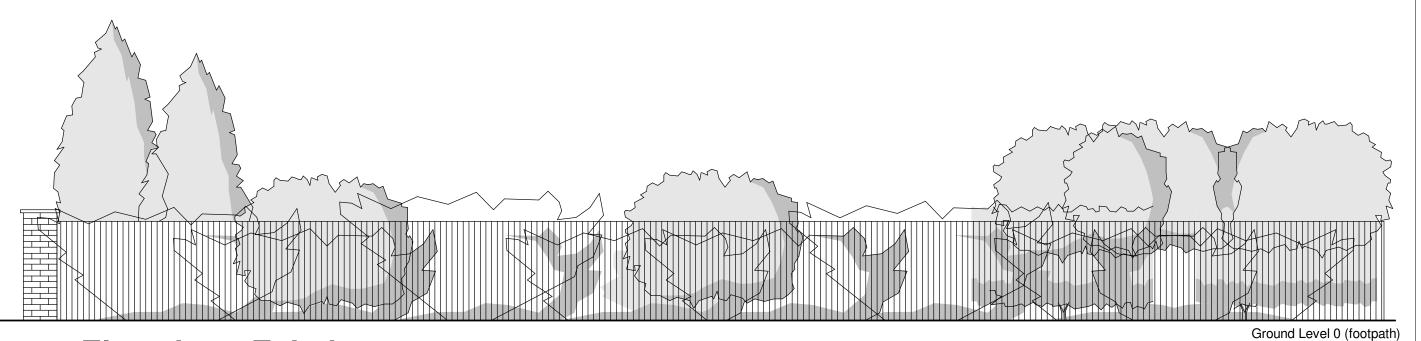

## Elevation - Existing 1:50



Ground Level 0 (footpath)

## Elevation - Proposed 1:50

## Materials:

- Wall Bradstone squared natural (Bath) stone effect to match existing house (shown in image)
- Infill panels Grey composite aluminium proprietary panelling, horizontal (as per image).





Responsibility is not accepted for errors made by others in scaling from this drawing. All construction information should be taken from figured dimensions only. ALL DIMENSIONS AND **LEVELS TO BE VERIFIED BEFORE CARRYING OUT BUILDING WORK. ANY DISCREPANCIES TO BE** REPORTED **IMMEDIATELY.** This drawing must be read in conjunction with the accompanying drawings, the project Specification and any engineer's details.

This drawing and information depicted herein is COPYRIGHT. No reproduction, or part