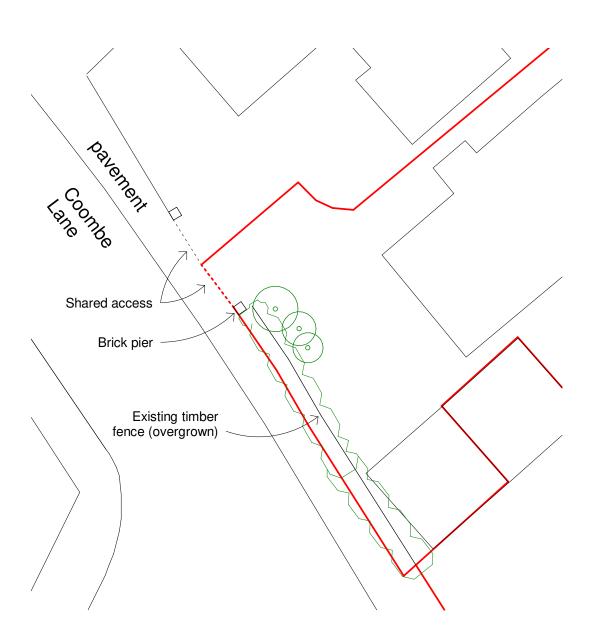

## Site Location Plan 1:1250

Site Plan - Proposed 1:200

Site Plan - Existing 1:200

accepted for errors made by others in scaling from this drawing. All construction information should be taken from figured dimensions only. ALL DIMENSIONS AND **LEVELS TO BE VERIFIED BEFORE CARRYING OUT BUILDING WORK. ANY DISCREPANCIES TO BE** REPORTED
IMMEDIATELY. This drawing must be read in conjunction with the accompanying drawings, the project Specification and any

Address:

68 Coombe Lane, Bristol, BS9 2AY

**Design Phase:** Planning

Date: November 2023

**Drawing No:** 

01

**Drawing Title:** 

Plans