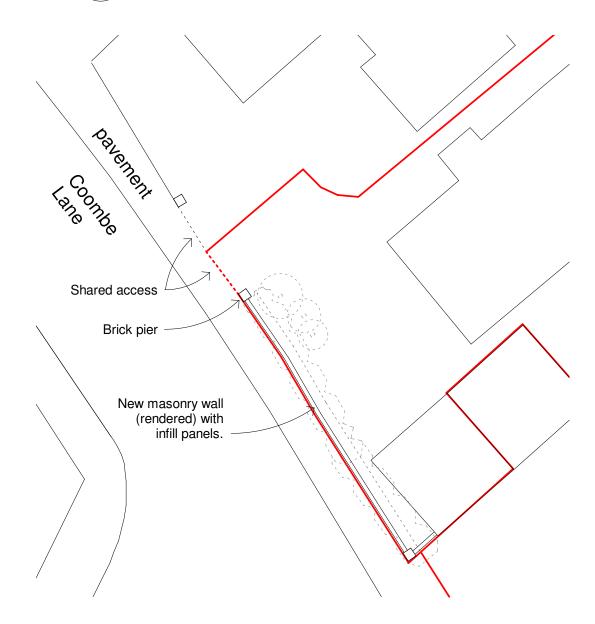

## Site Location Plan 1:1250

Site Plan - Proposed 1:200

Site Plan - Existing 1:200

accepted for errors made by others in scaling from this drawing. All construction information should be taken from figured dimensions only. ALL DIMENSIONS AND **LEVELS TO BE VERIFIED BEFORE CARRYING OUT BUILDING WORK. ANY DISCREPANCIES TO BE** REPORTED
IMMEDIATELY. This drawing must be read in conjunction with the accompanying drawings, the project Specification and any

Address:

68 Coombe Lane, Bristol, BS9 2AY

**Design Phase:** Planning

Date: November 2023

**Drawing No:** 

01

**Drawing Title:** 

Plans