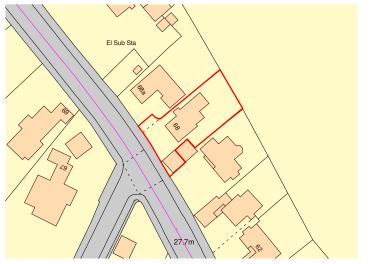

## Site Location Plan 1:1250

Site Plan - Proposed 1:200

Site Plan - Existing 1:200

accepted for errors made by others in scaling from this drawing. All construction information should be taken from figured dimensions only. ALL DIMENSIONS AND **LEVELS TO BE VERIFIED BEFORE CARRYING OUT BUILDING WORK. ANY DISCREPANCIES TO BE** REPORTED
IMMEDIATELY. This drawing must be read in conjunction with the accompanying drawings, the project Specification and any

Address:

68 Coombe Lane, Bristol, BS9 2AY

**Design Phase:** Planning

Date: November 2023

**Drawing No:** 

01

**Drawing Title:** 

Plans