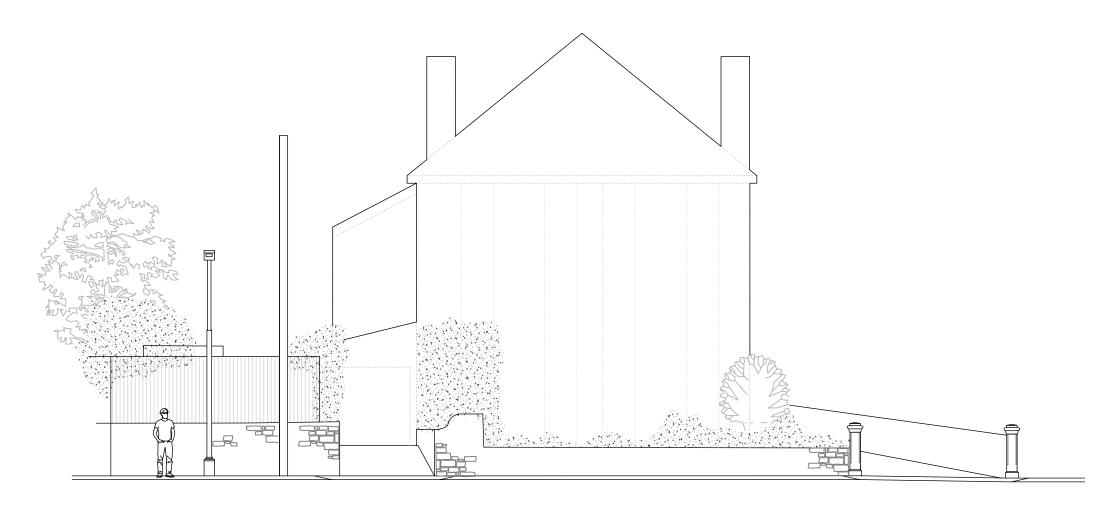

**Existing front elevation** 

- NOTE All dimensions to be checked on site by contractor
prior to commencement of any & all works &
manufacture of prefabricated items. Any discrepancy
or query to be reported and clarified before any
associated / all work proceeds. All construction to be
in accordance with current relevant Trade and
Professional Standards and Guidelines, Statutory
requirements and product manufacturers
specifications and details. Read drawings in
conjunction with finishing specification, workmanship
specification and all other associated drawings issued
and details which may be issued from time to time.
© Robin Designs Ltd 2023 All rights reserved / All
copyrights retained.

## Description Existing front elevation

23-552-002 Drg. No

As noted @ A3

Date 18-9-23

Scale 1:100 @ A3

2.5

5

Robin Designs Ltd, 44 Selborne Rd, Bristol, BS7 9PH Tel 07738293940 www.robindesigns.co.uk