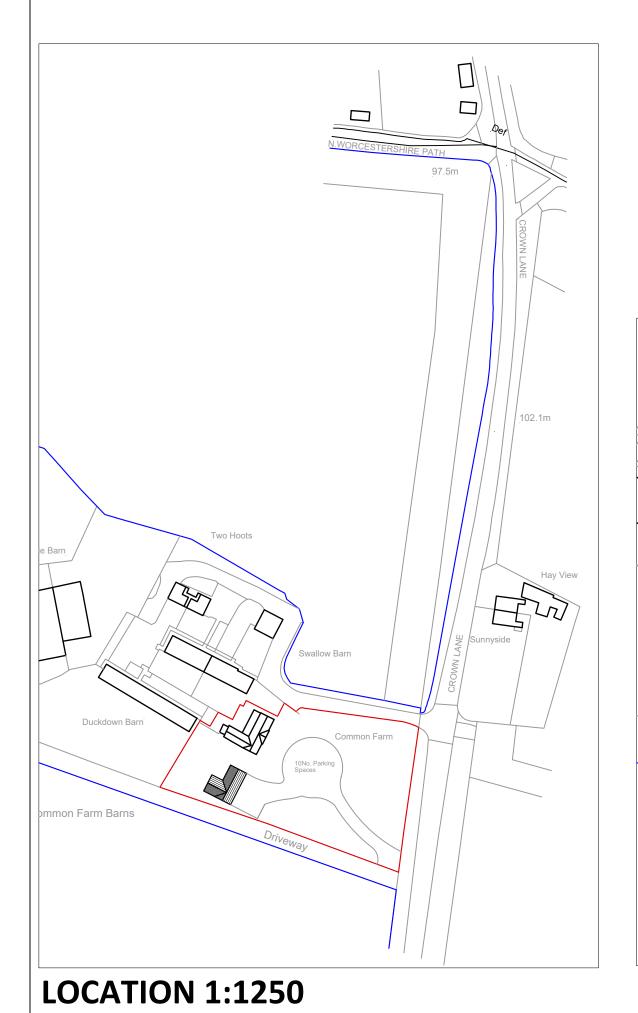

**SITE PLAN 1:500** 

## **COMMON FARM HOUSE CROWN LANE STOURBRIDGE** DY8 2SA

**DRAWING TITLE** 

**LOCATION & PROPOSED SITE PLAN** 