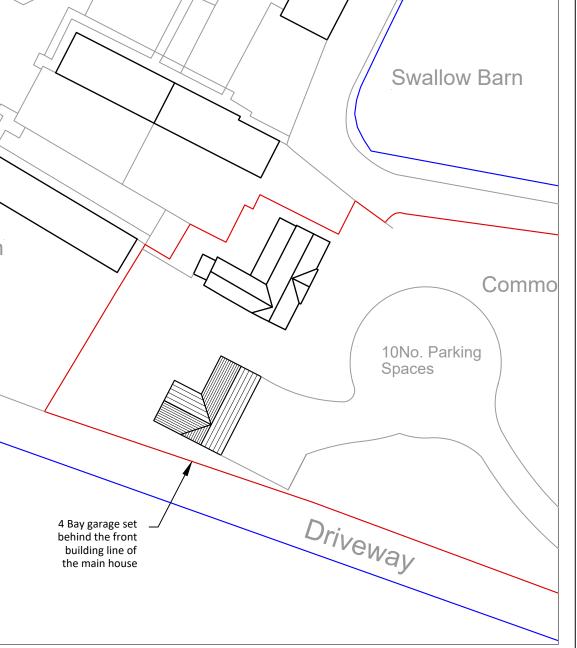

**SITE PLAN 1:500** 

## **COMMON FARM HOUSE CROWN LANE STOURBRIDGE** DY8 2SA

**DRAWING TITLE** 

**LOCATION & PROPOSED SITE PLAN** 