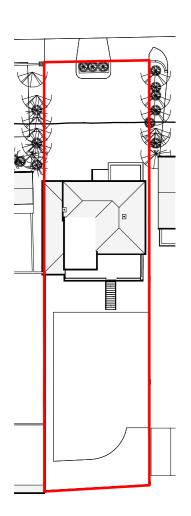

20 Metres 1 / 500 scale bar

## Site and Location Plan

|  | Project number | Project Number             |       |           |
|--|----------------|----------------------------|-------|-----------|
|  | Date           | Issue Date                 |       | A101      |
|  | Drawn by       | Author                     |       |           |
|  | Paner size     | A3 (Print 100% no borders) | Scale | As indica |