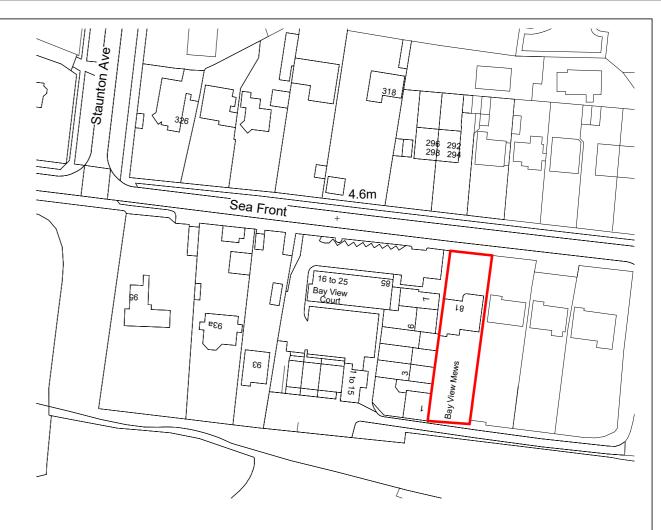

## **Location Plan**

0 10 20 30 40 50 Metres 1 / 1250 scale bar

This map was purchased from emapsite.com on 24.08.2023 and is subject to the following © Crown copyright and database rights Ordnance Survey 0100031673

## Site and Location Plan

|  | Project number | Project Number             |       |           |
|--|----------------|----------------------------|-------|-----------|
|  | Date           | Issue Date                 |       | A101      |
|  | Drawn by       | Author                     |       |           |
|  | Paner size     | A3 (Print 100% no borders) | Scale | As indica |