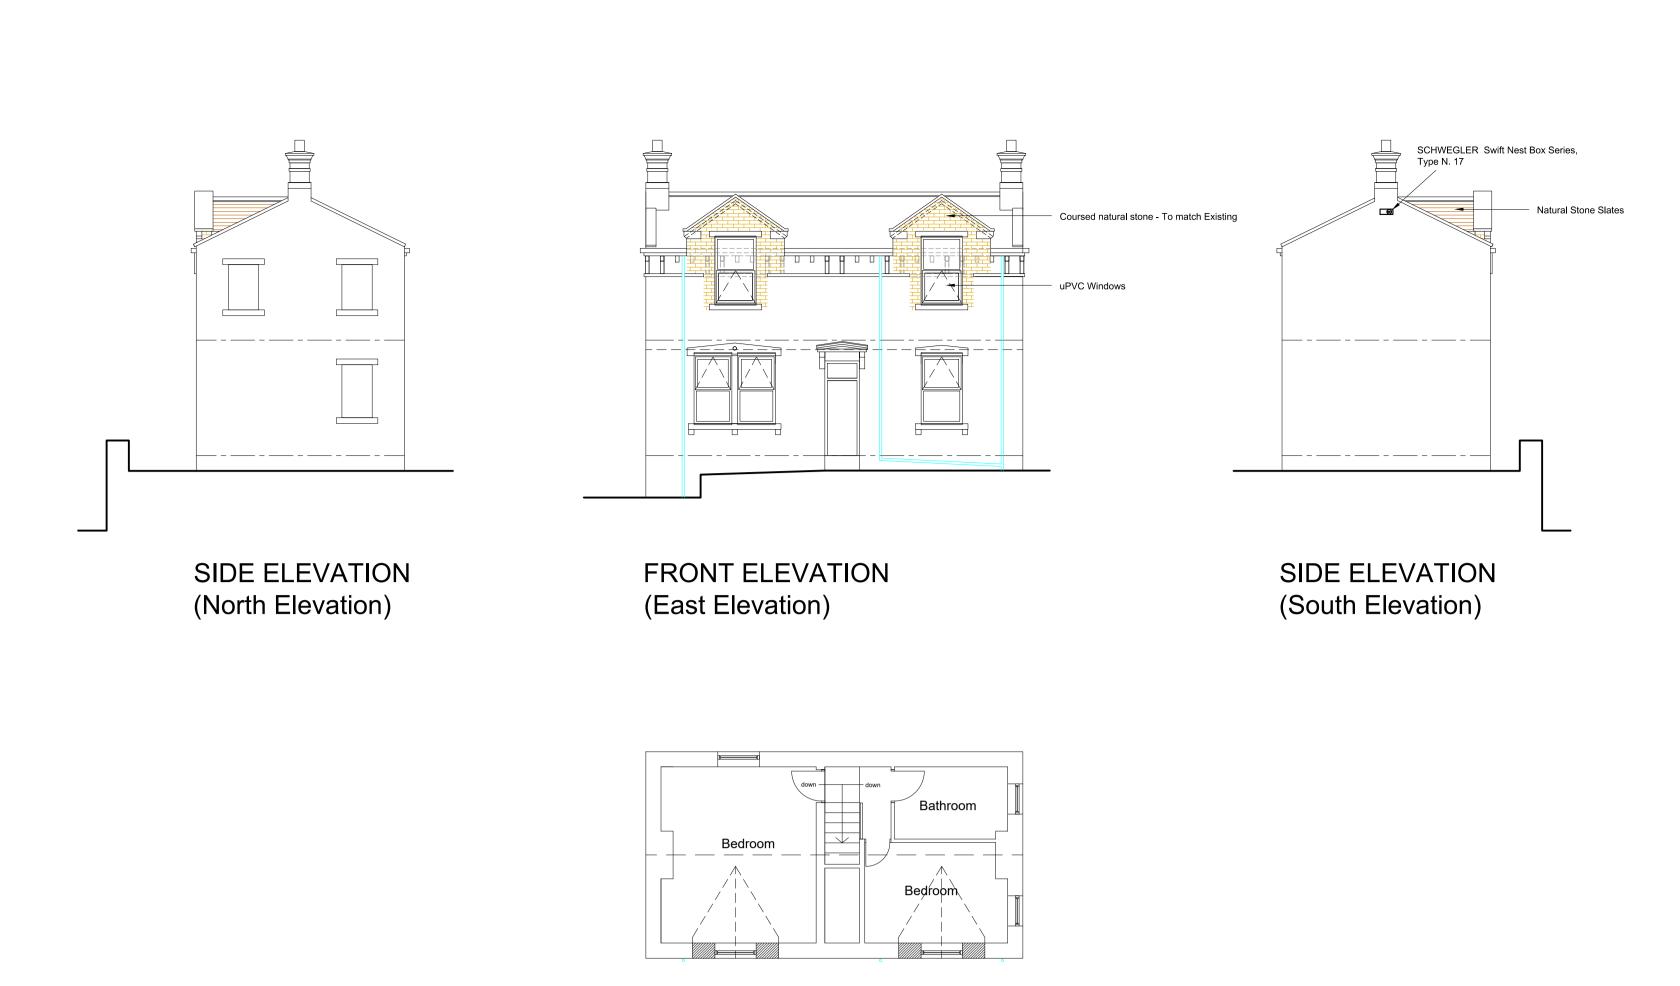

PROPOSED FIRST FLOOR PLAN

EXISTING FIRST FLOOR PLAN

LOCATION PLAN @ 1 : 1250

B REVISIONS FOR THE PLANNING APPLICATION SUBMISSION 24/11/23
A SCHEME B REVISED 21/11/23
Revisions

PROPOSED FIRST FLOOR WINDOWS

LOCATION
BROAD FOLD TOP COTTAGE
DEAN HOUSE LANE
LUDDENDEN
HX2 6TW

CLIENT
Mr A. MIDGLEY

TITLE
SCHEME PROPOSALS

SCALE
1:100@A1
Nov 2023
GR

| , |                | ·        |  |
|---|----------------|----------|--|
|   | DRAWING No.    | Revision |  |
|   | 23:11:7394:100 | В        |  |