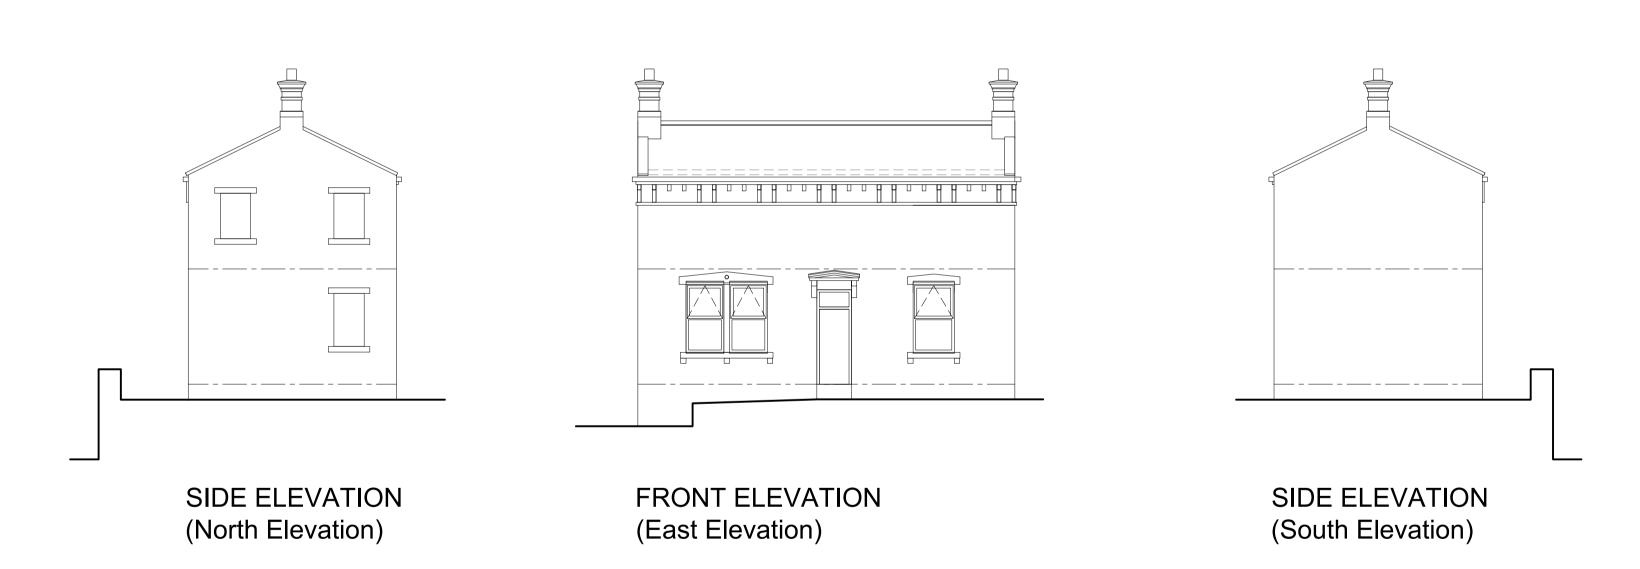

PROPOSED FIRST FLOOR WINDOWS

LOCATION
BROAD FOLD TOP COTTAGE
DEAN HOUSE LANE
LUDDENDEN
HX2 6TW

CLIENT
Mr A. MIDGLEY

TITLE
SCHEME PROPOSALS

SCALE
1:100@A1
Nov 2023
GR

| , |                | ·        |  |
|---|----------------|----------|--|
|   | DRAWING No.    | Revision |  |
|   | 23:11:7394:100 | В        |  |