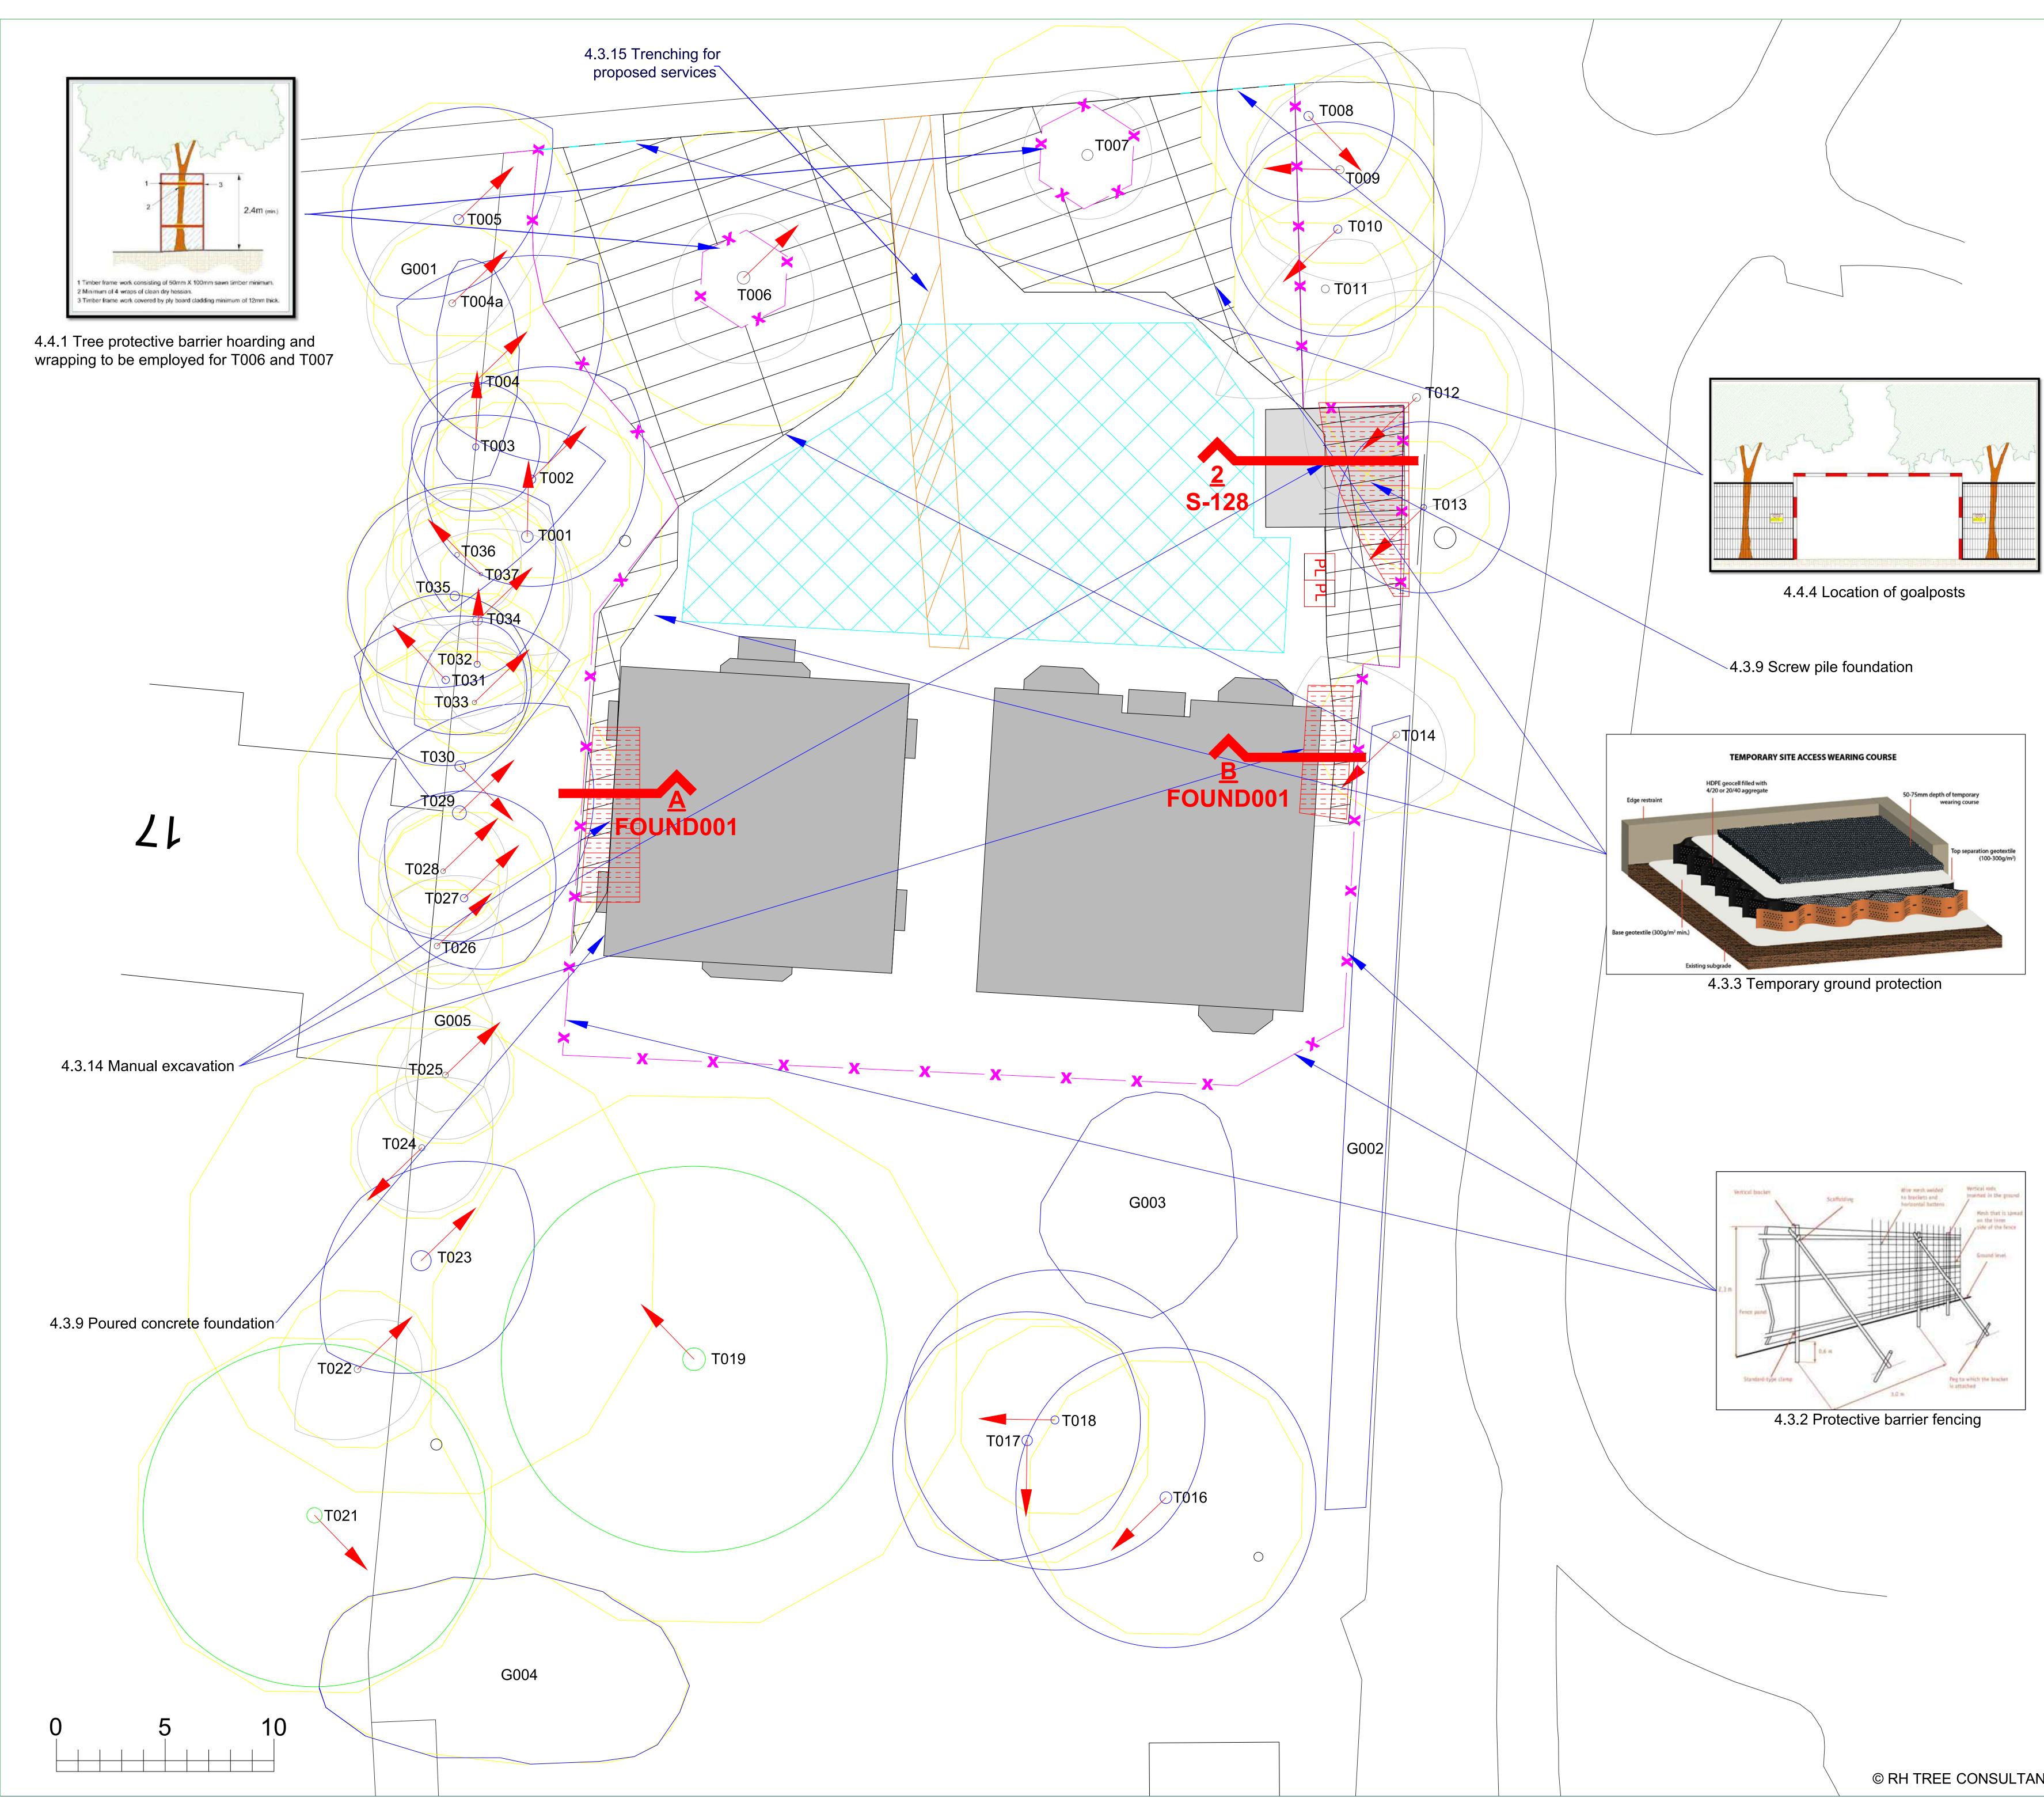

| LEGEND                                          |        |                |                           |
|-------------------------------------------------|--------|----------------|---------------------------|
| Category A                                      | Tree   |                | Root Protection<br>Area   |
| Category B                                      | Tree   |                | Ground Protection         |
| Category C                                      | Tree   |                | Hand Dig                  |
| Category U                                      | Tree   |                | First Branch<br>Direction |
| Tree Protect                                    | ction  |                | Goal Posts                |
| Proposed B<br>Footprin                          |        | PL             | Port-a-Loo                |
| Parking & St                                    | torage |                |                           |
|                                                 |        |                |                           |
|                                                 |        |                |                           |
| RH Tree Consultants LTD<br>Mobile: 07446 339145 |        |                |                           |
| Email: info@rhtrees.co.uk                       |        |                |                           |
| www.rhtree.co.uk                                |        |                |                           |
| Client:                                         |        |                |                           |
| Golden B                                        | rick ( | Constru        | iction Ltd                |
| Site Address:<br>15 Totteri                     | dge '  | Village        |                           |
| Date:<br>8th June 2022                          |        | Revision:<br>E |                           |