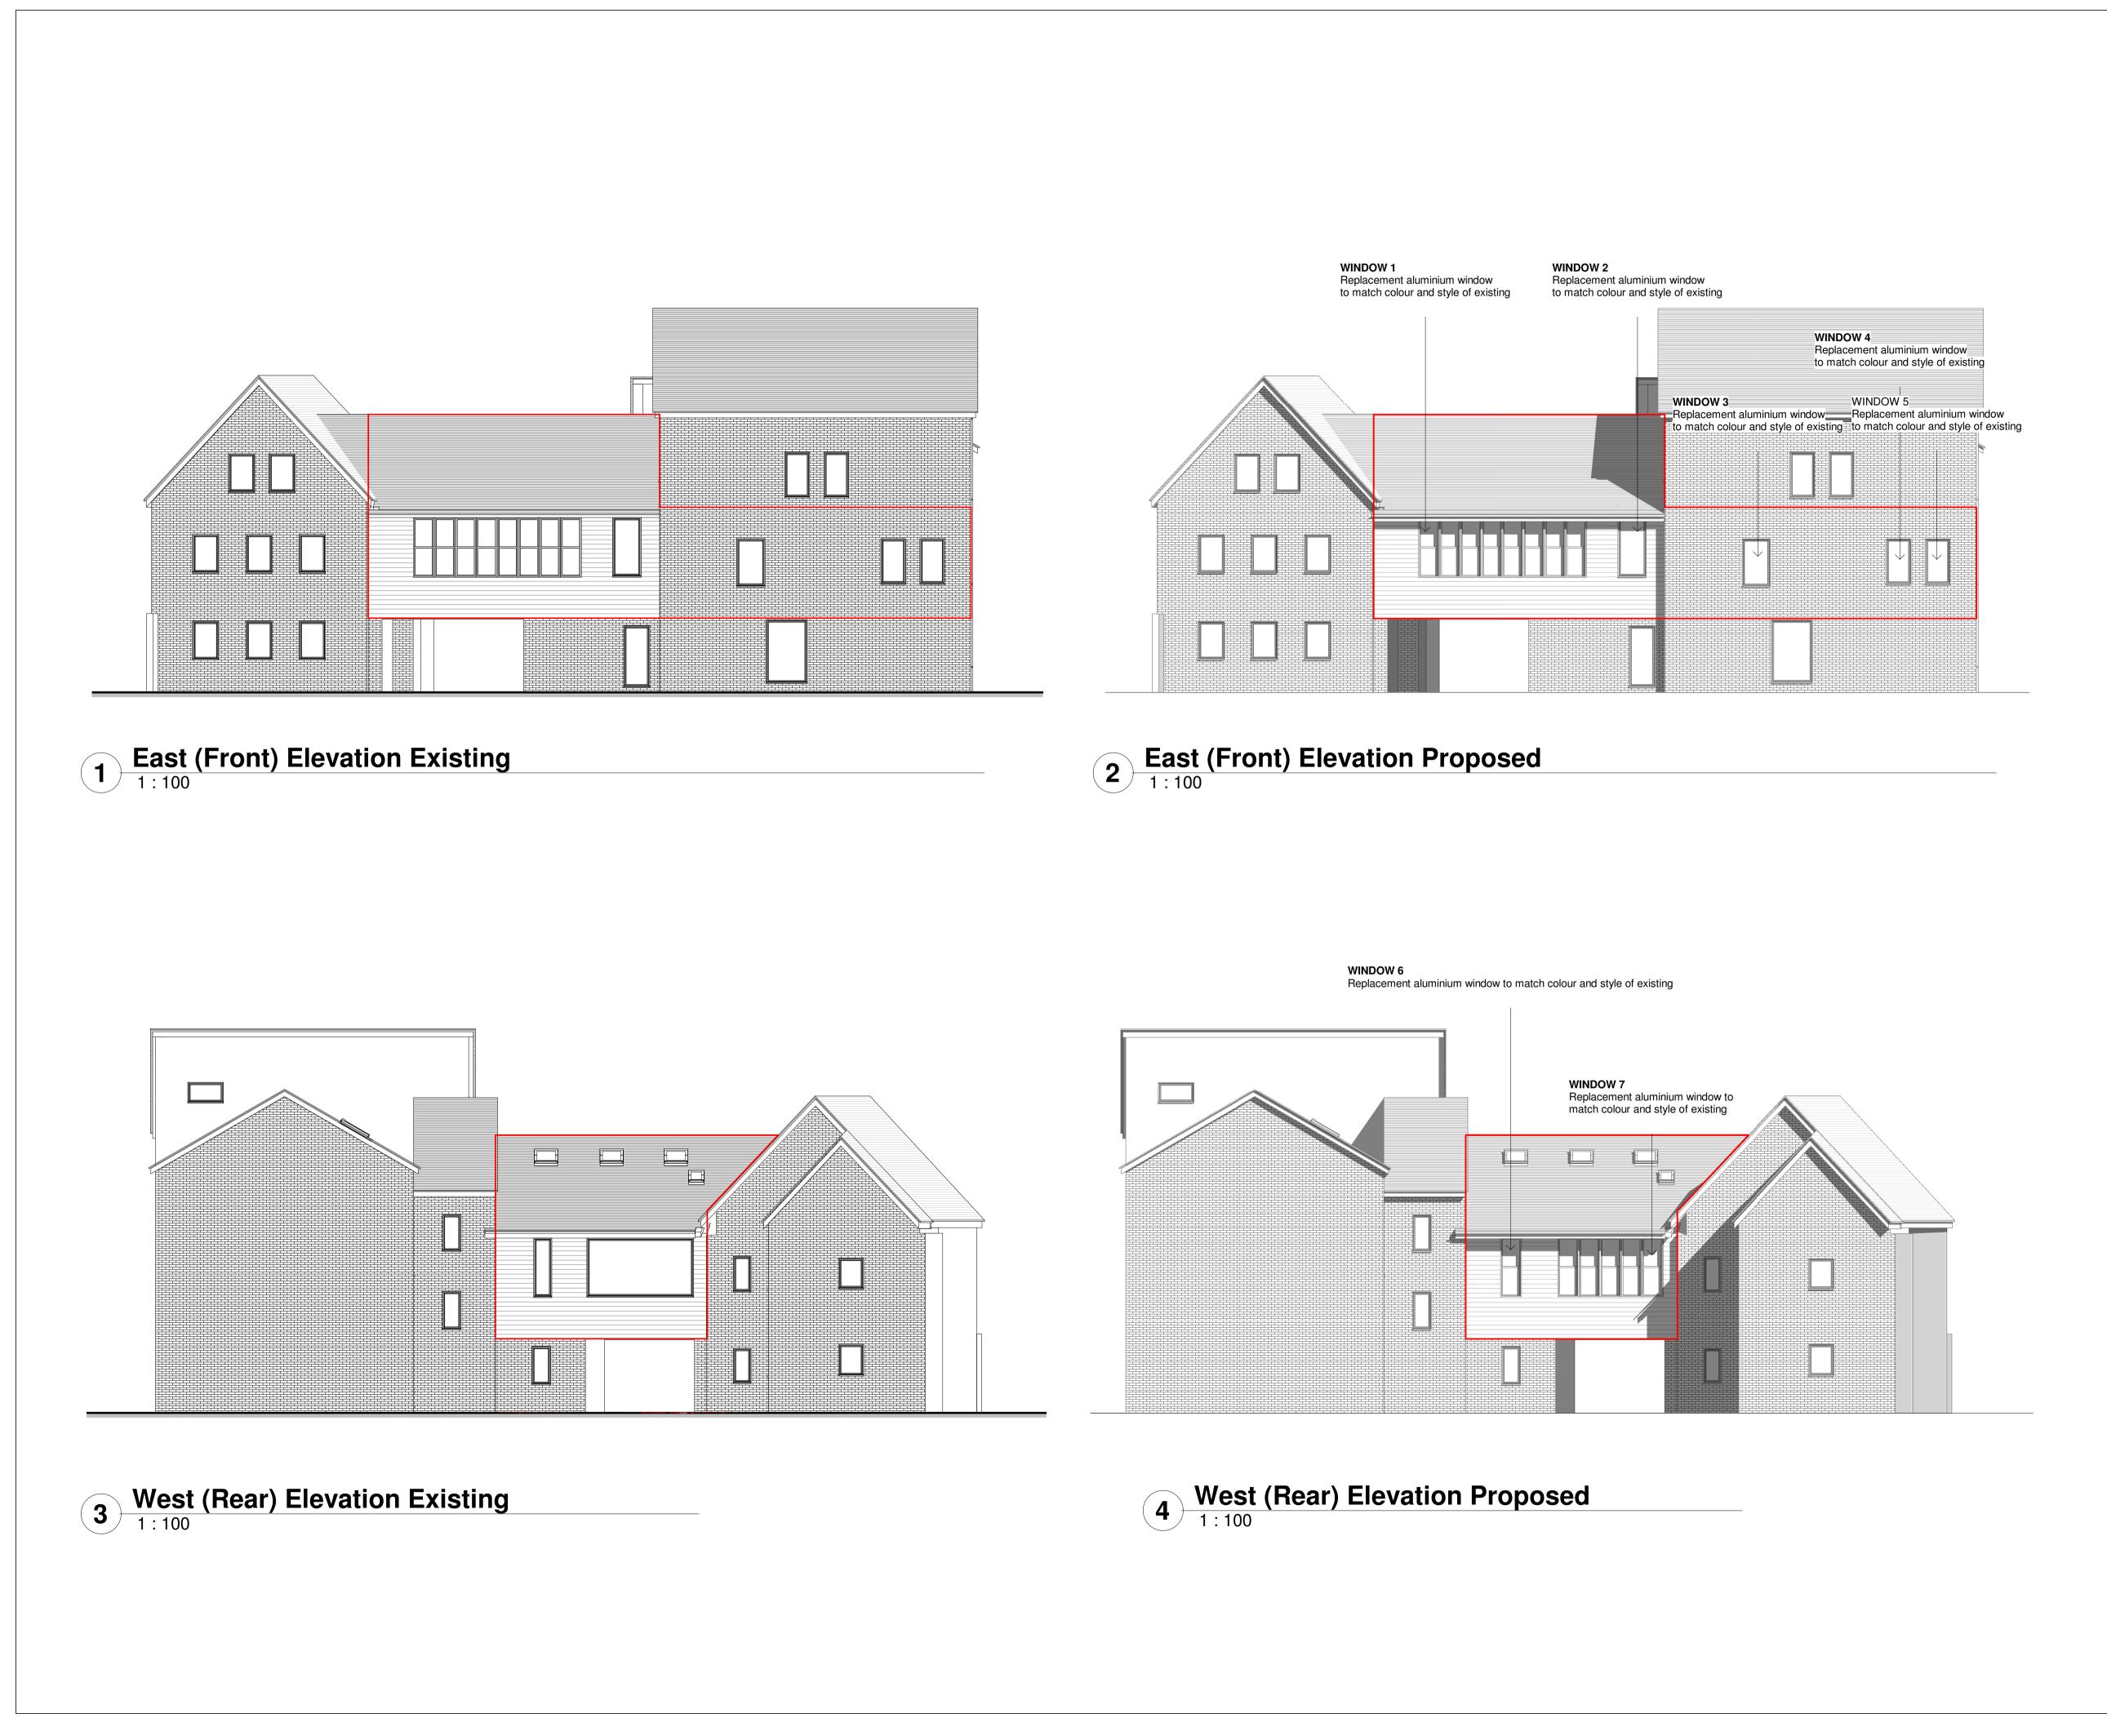

## Project Details

**Client Name** 

M. Nehman

Project Name Client Address

6, Regnum Place, Chichester, PO19 1DS

**Regnum Place** 

Drawing Details

Sheet Name

East and West Elevations

| Drawing number | 161/01 REV A |
|----------------|--------------|
| Stage          | Planning     |
| Date           | 11/07/2023   |
| Drawn by       | AP           |
| Scale @ A1     | 1 : 100      |

## Revisions

Removed window on East Eleveation Proposed

0 5 10

Scale Bar 1:100

Notes

Do not scale except for planning purposes. Use figured dimensions only.

Contractor is responsible for taking all measurements on site including all fabricated items.