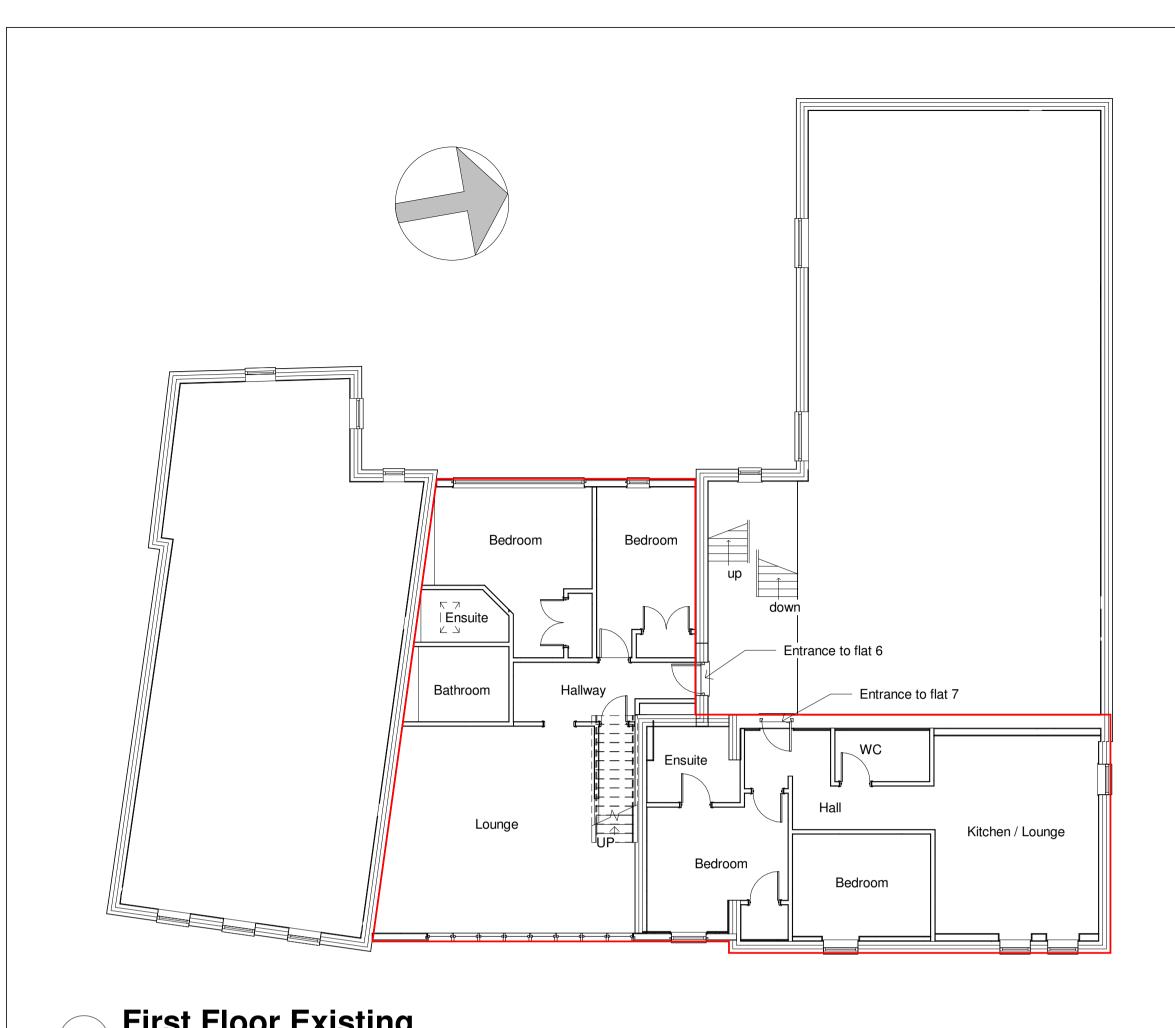

## 44 FORTY FOUR

| Pro | iect | Deta |
|-----|------|------|

Client Name

M. Nehman

Project Name

Regnum Place

Client Address

6, Regnum Place, Chichester, PO19 1DS

**Drawing Details** 

Sheet Name

Floor Plans

161/03 REV A Drawing number Planning 11/07/2023 Date Drawn by 1:100 Scale @ A1

## Revisions

Removed window on East Eleveation Proposed

Notes

Do not scale except for planning purposes. Use 0 gured dimensions only. 5

Contractor is responsible for taking all measurements on Scale Bar 1:100 fabricated items.

This drawing is subjapproximate property outlinest not be reproduced without the consent of Forty Four Properties Ltd.