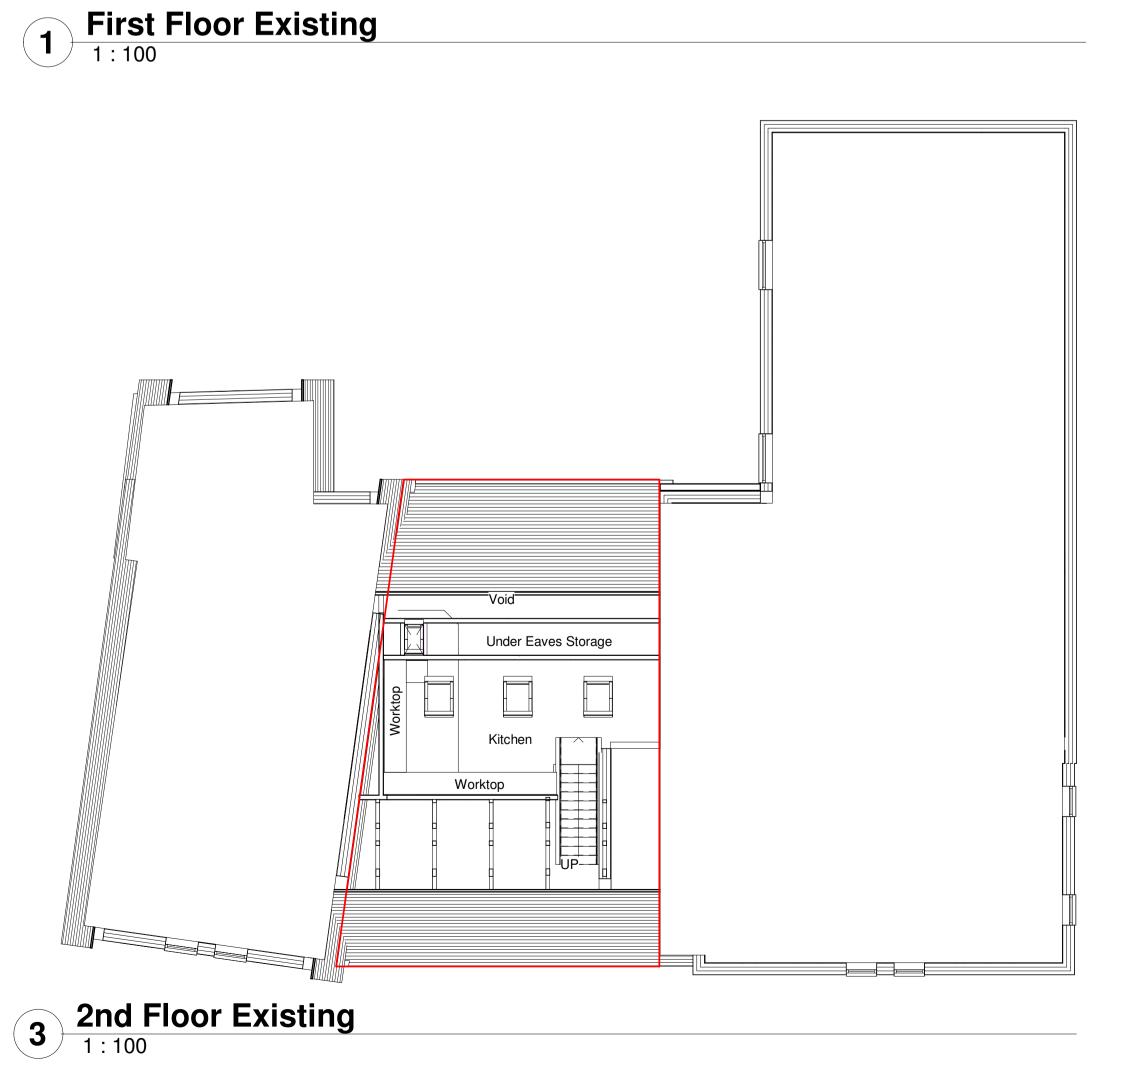

## 44 FORTY FOUR

| Pro | iect | Deta |
|-----|------|------|

Client Name

M. Nehman

Project Name

Regnum Place

Client Address

6, Regnum Place, Chichester, PO19 1DS

**Drawing Details** 

Sheet Name

Floor Plans

161/03 REV A Drawing number Planning 11/07/2023 Date Drawn by 1:100 Scale @ A1

## Revisions

Removed window on East Eleveation Proposed

Notes

Do not scale except for planning purposes. Use 0 gured dimensions only. 5

Contractor is responsible for taking all measurements on Scale Bar 1:100 fabricated items.

This drawing is subjapproximate property outlinest not be reproduced without the consent of Forty Four Properties Ltd.