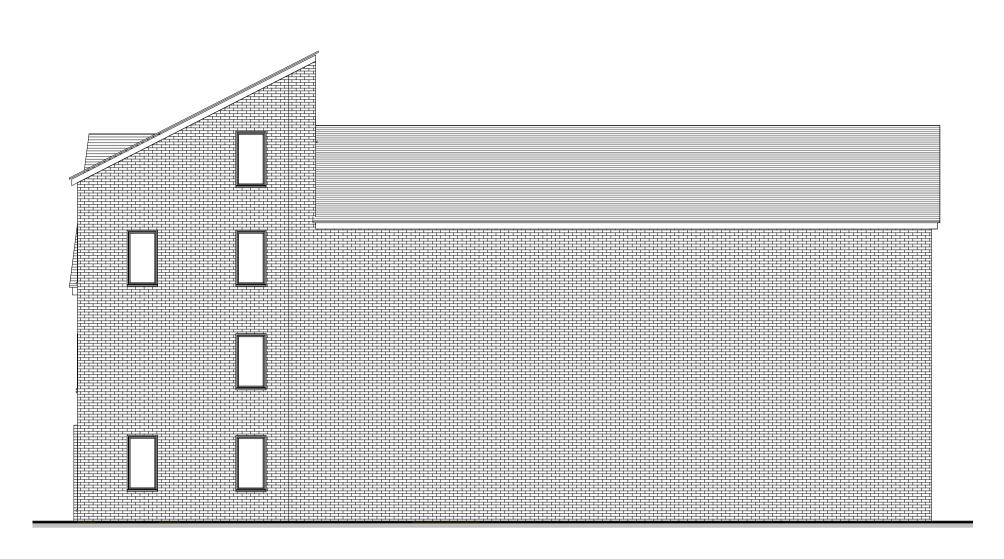

North (Side) Elevation Existing

1:100

North (Side) Elevation Proposed

1:100

South (Side) Elevation Proposed

1:100