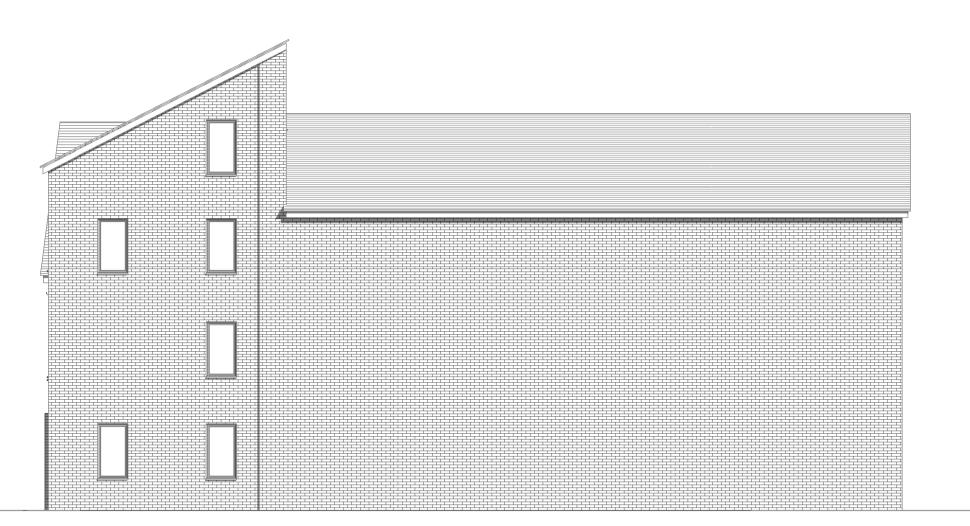

North (Side) Elevation Existing

1:100

North (Side) Elevation Proposed

1:100

South (Side) Elevation Proposed

1:100