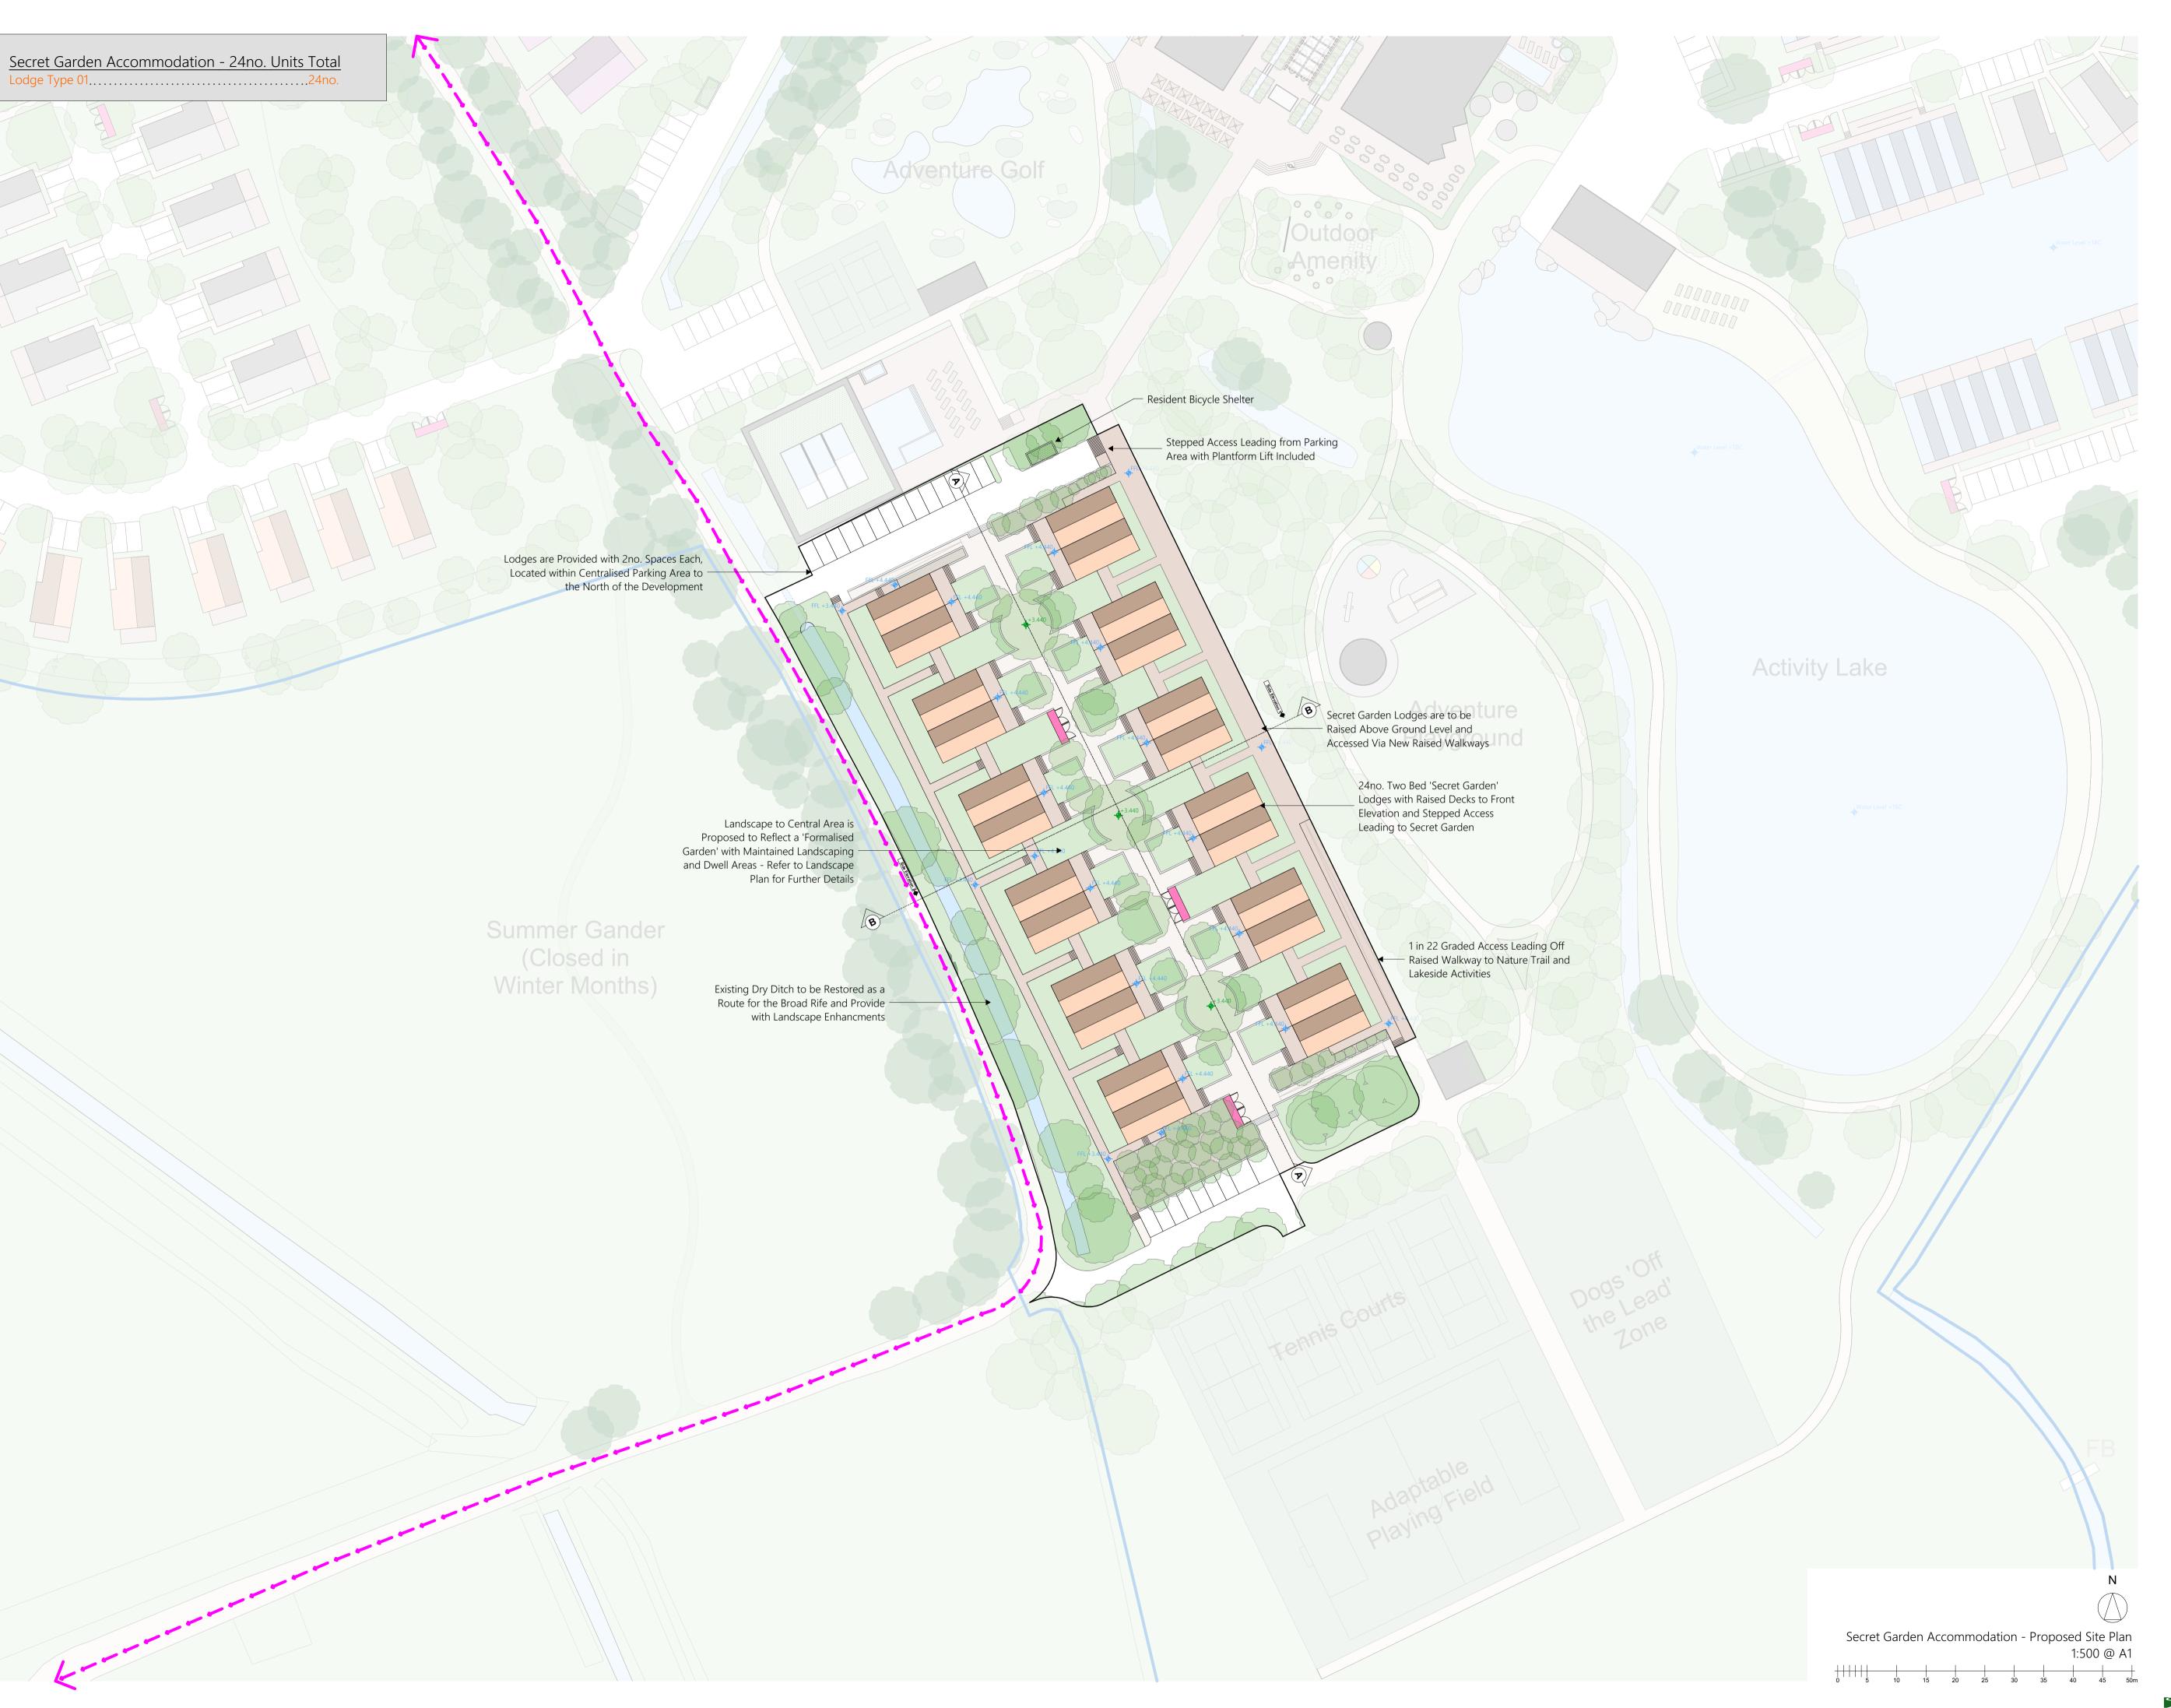

**Medmerry Park - Site Redevelopment** 

Drawn: JG Date: July'23

Sheet Size: A1 Scale: 1:500

Drawing:
Secret Garden Proposed Site Plan

Drawing Subset:

Secret Garden Accommodation ose of Issue Information

427.01\_2200.3