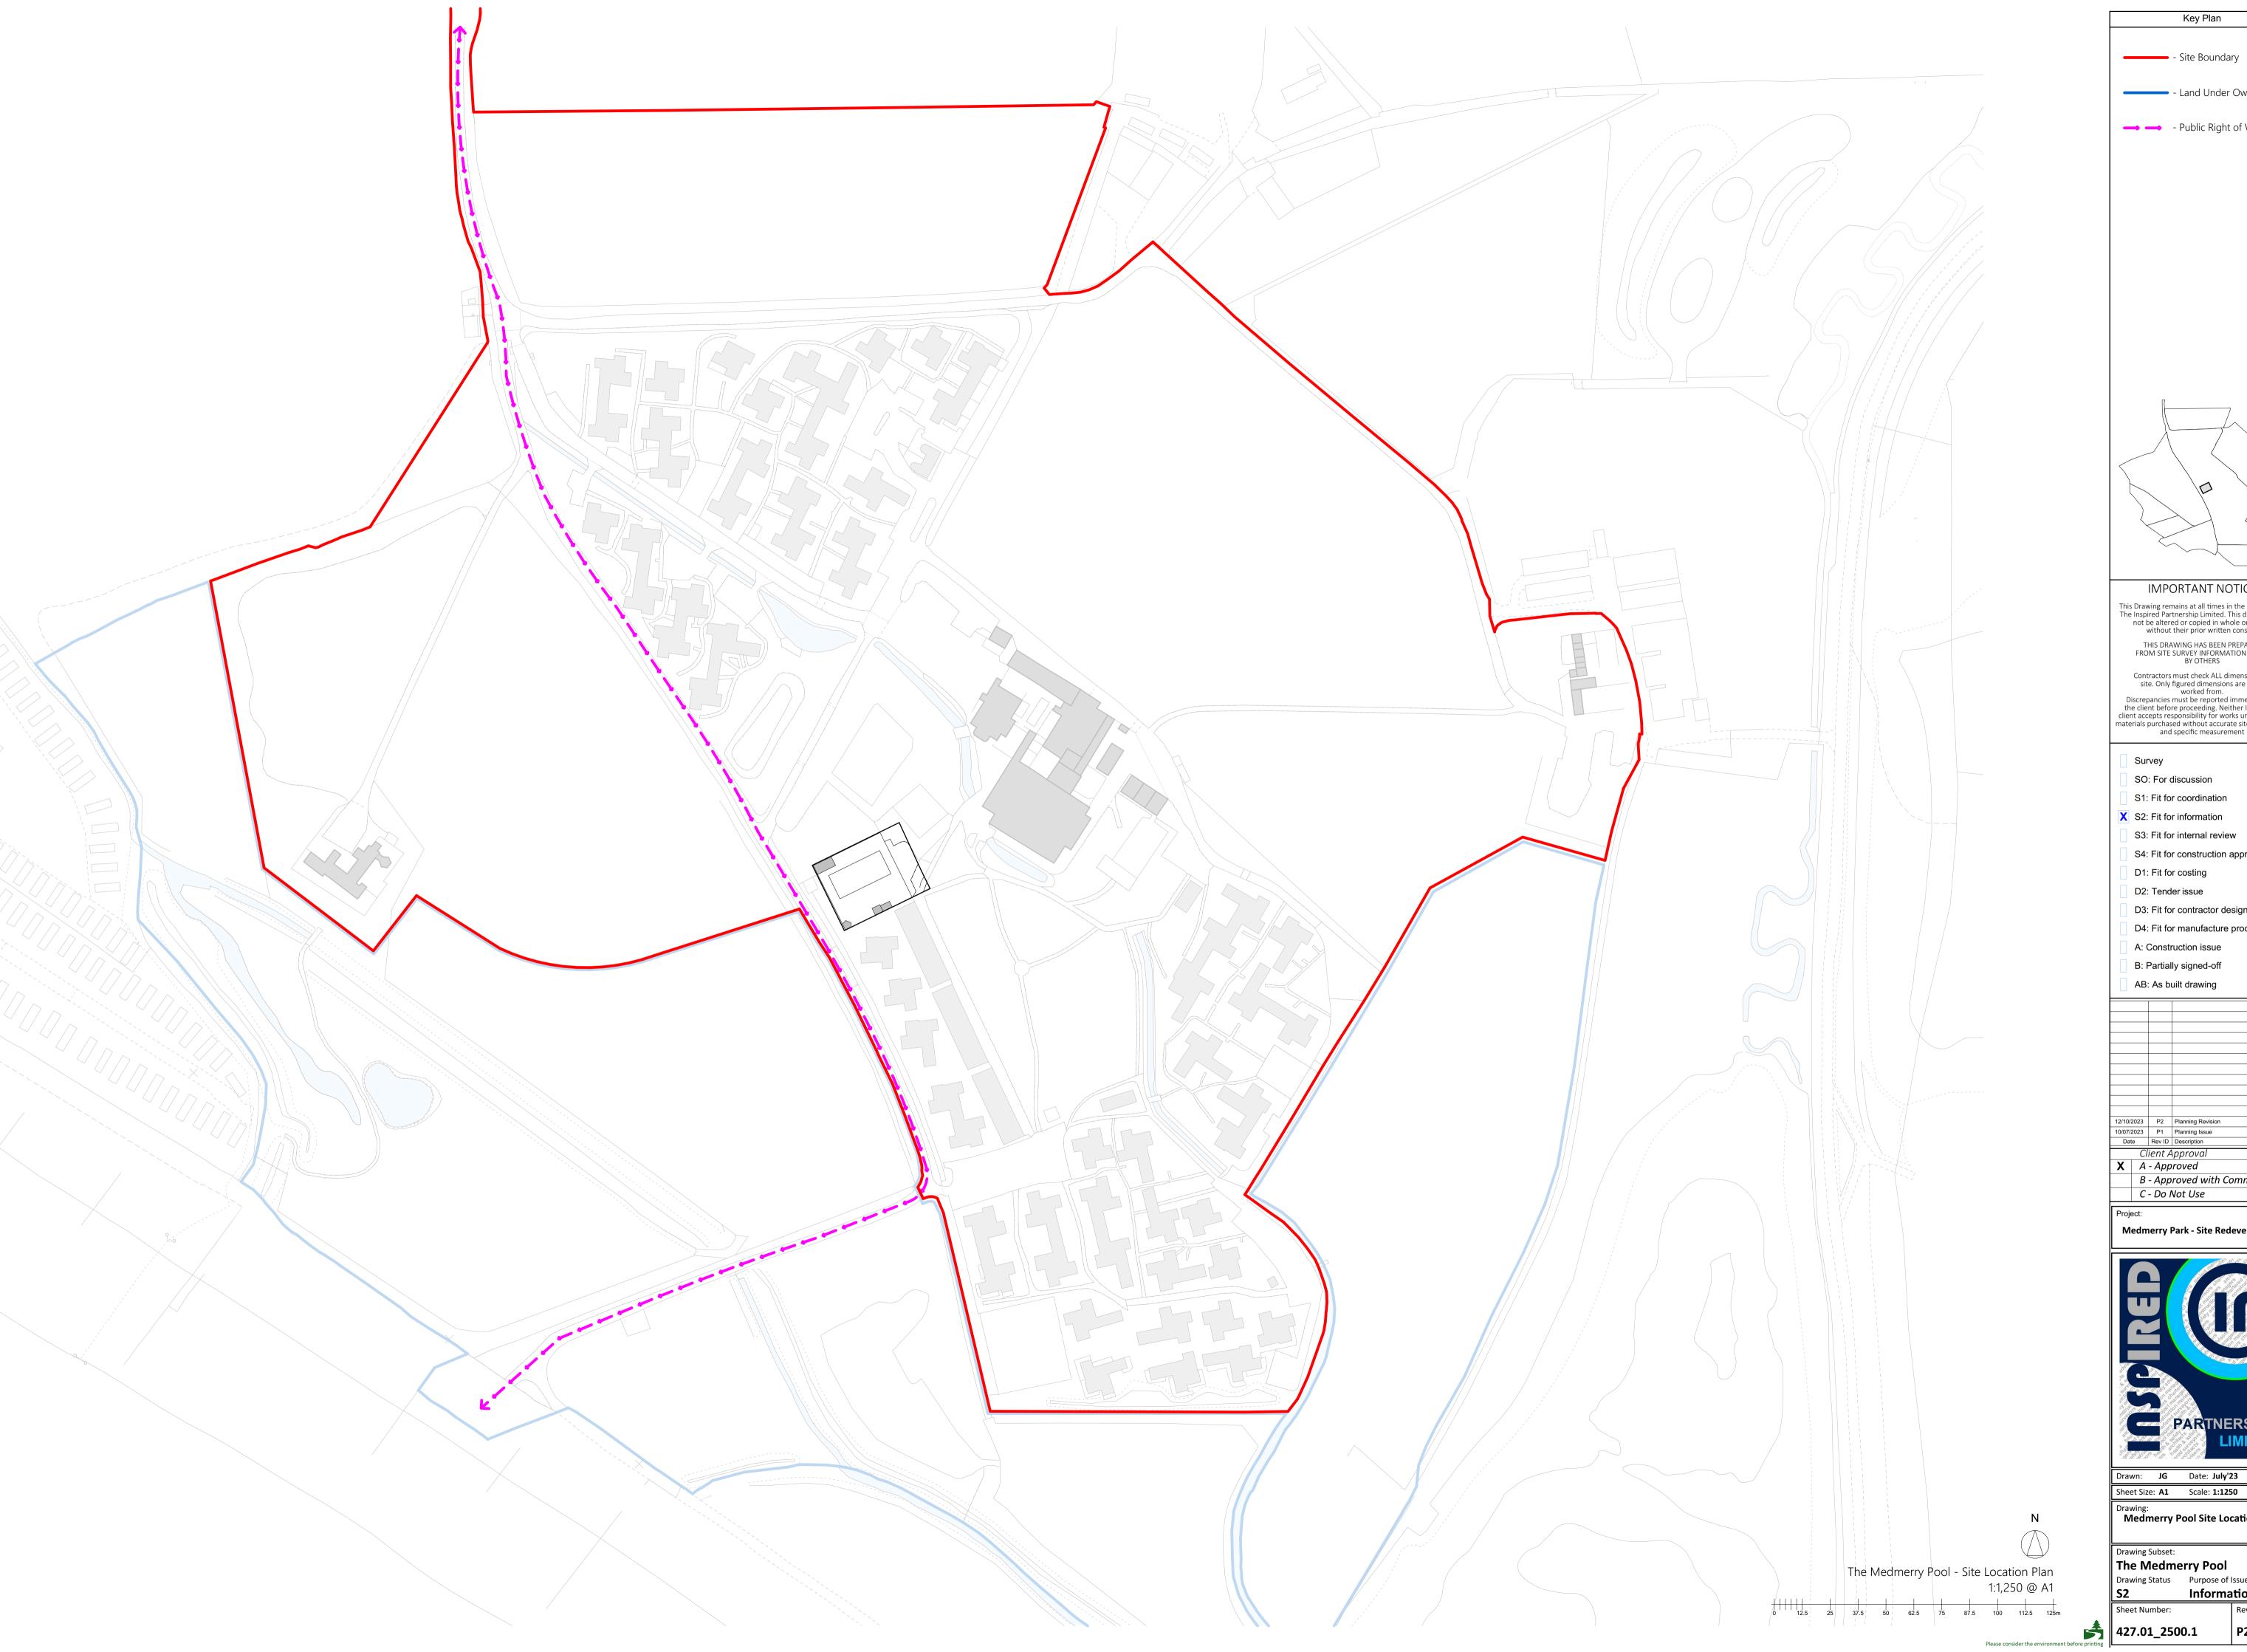

Key Plan

SO: For discussion S1: Fit for coordination

X S2: Fit for information

S3: Fit for internal review

S4: Fit for construction approval

D1: Fit for costing

D2: Tender issue D3: Fit for contractor design

D4: Fit for manufacture procurement

A: Construction issue

B: Partially signed-off

AB: As built drawing

| 12/10/2023 | P2 | Planning Revision | 10/07/2023 | P1 | Planning Issue | | Date | Rev ID | Description | | Client Approval | X | A - Approved |

B - Approved with Comments C - Do Not Use

Medmerry Park - Site Redevelopment

Drawn: JG Date: July'23

Sheet Size: A1 Scale: 1:1250

Drawing:
Medmerry Pool Site Location Plan

Drawing Subset: The Medmerry Pool Drawing Status Purpose of Issue

Information

427.01\_2500.1