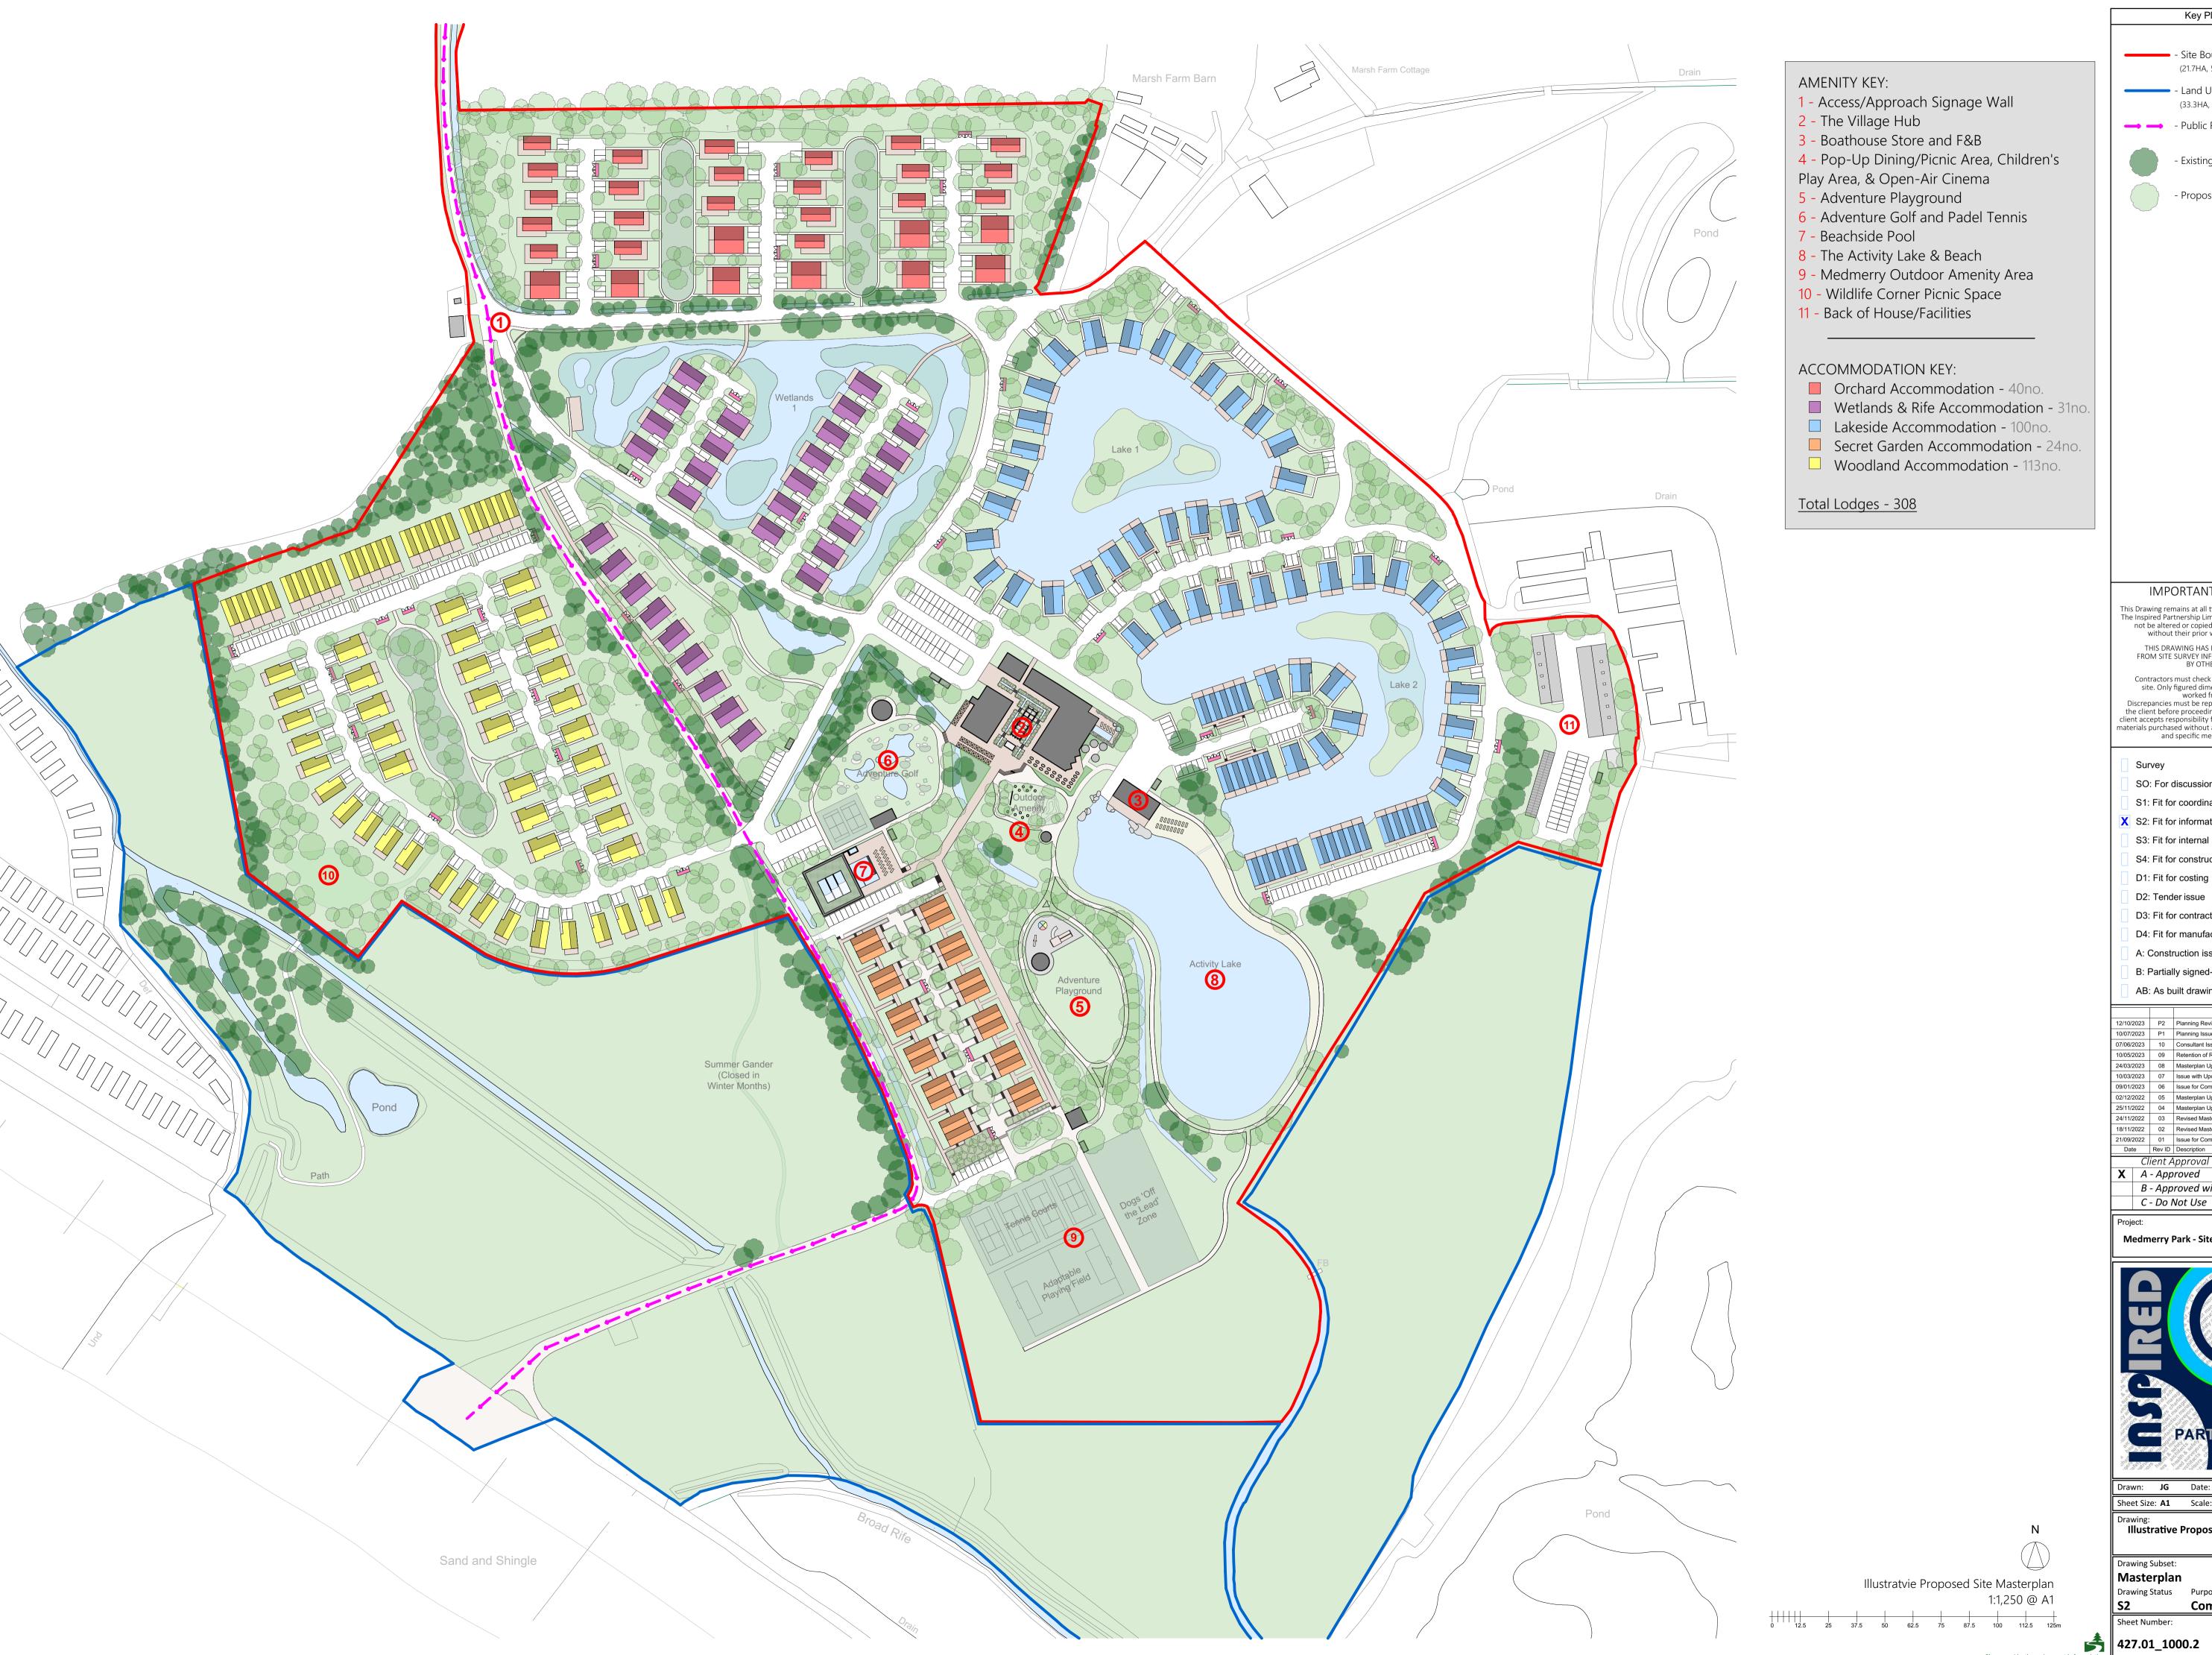

Key Plan - Site Boundary (21.7HA, 53.6 Acre) - Land Under Ownership (33.3HA, 82.4 Acre) - Public Right of Way - Existing Tree Location - Proposed Landscaping

# B: Partially signed-off

AB: As built drawing

X A - Approved B - Approved with Comments C - Do Not Use

**Medmerry Park - Site Redevelopment** 

Drawn: JG Date: July'23

Sheet Size: A1 Scale: 1:1250 Illustrative Proposed Masterplan