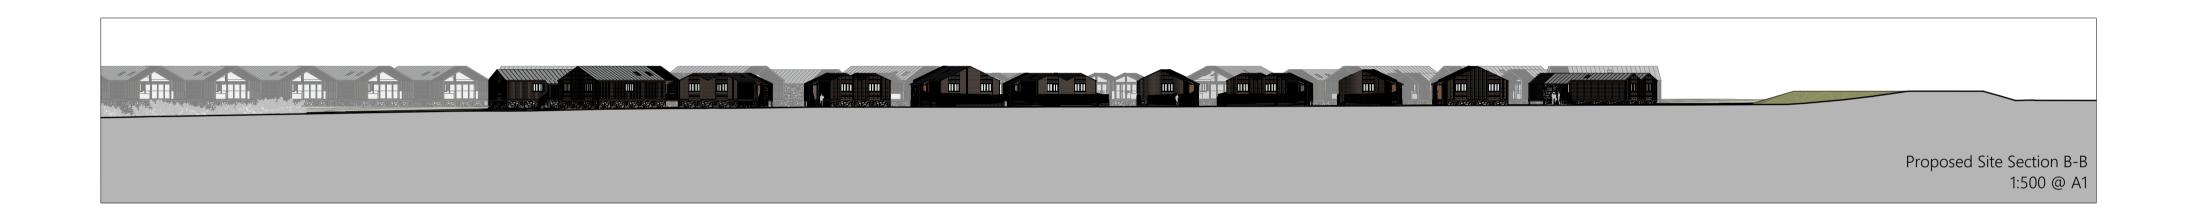

 Client Approval

X A - Approved
B - Approved with Comments
C - Do Not Use

Project:

Medmerry Park - Site Redevelopment

Drawn: JG Date: July'23
Sheet Size: A1 Scale: 1:500

Drawing:
Lakeside Accommodation Site Sections

Drawing Subset:

Lake Accommodation

Drawing Status Purpose of Issue

S2 Information

1:500 @ A1

Lake Accommodation - Site Sections

| S2 | Informati | Sheet Number: | F | 427.01\_2100.6 | I