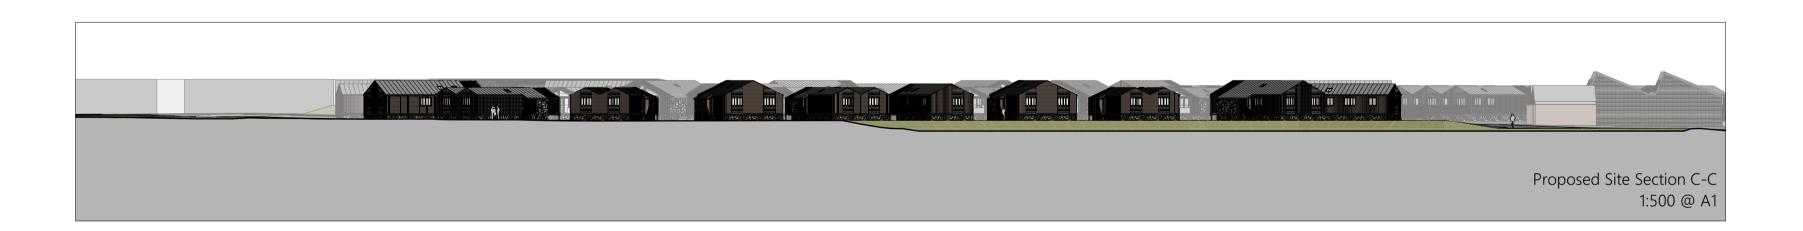

 Client Approval

X A - Approved
B - Approved with Comments
C - Do Not Use

Project:

Medmerry Park - Site Redevelopment

Drawn: JG Date: July'23
Sheet Size: A1 Scale: 1:500

Drawing:
Lakeside Accommodation Site Sections

Drawing Subset:

Lake Accommodation

Drawing Status Purpose of Issue

S2 Information

1:500 @ A1

Lake Accommodation - Site Sections

| S2 | Informati | Sheet Number: | F | 427.01\_2100.6 | I