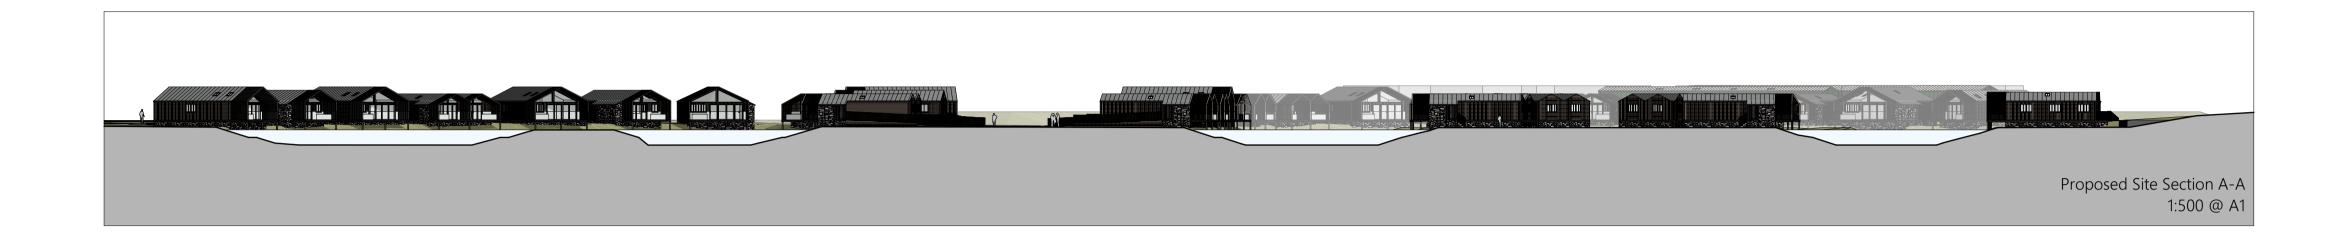

 Client Approval

X A - Approved
B - Approved with Comments
C - Do Not Use

Project:

Medmerry Park - Site Redevelopment

Drawn: JG Date: July'23
Sheet Size: A1 Scale: 1:500

Drawing:
Lakeside Accommodation Site Sections

Drawing Subset:

Lake Accommodation

Drawing Status Purpose of Issue

S2 Information

1:500 @ A1

Lake Accommodation - Site Sections

| S2 | Informati | Sheet Number: | F | 427.01\_2100.6 | I