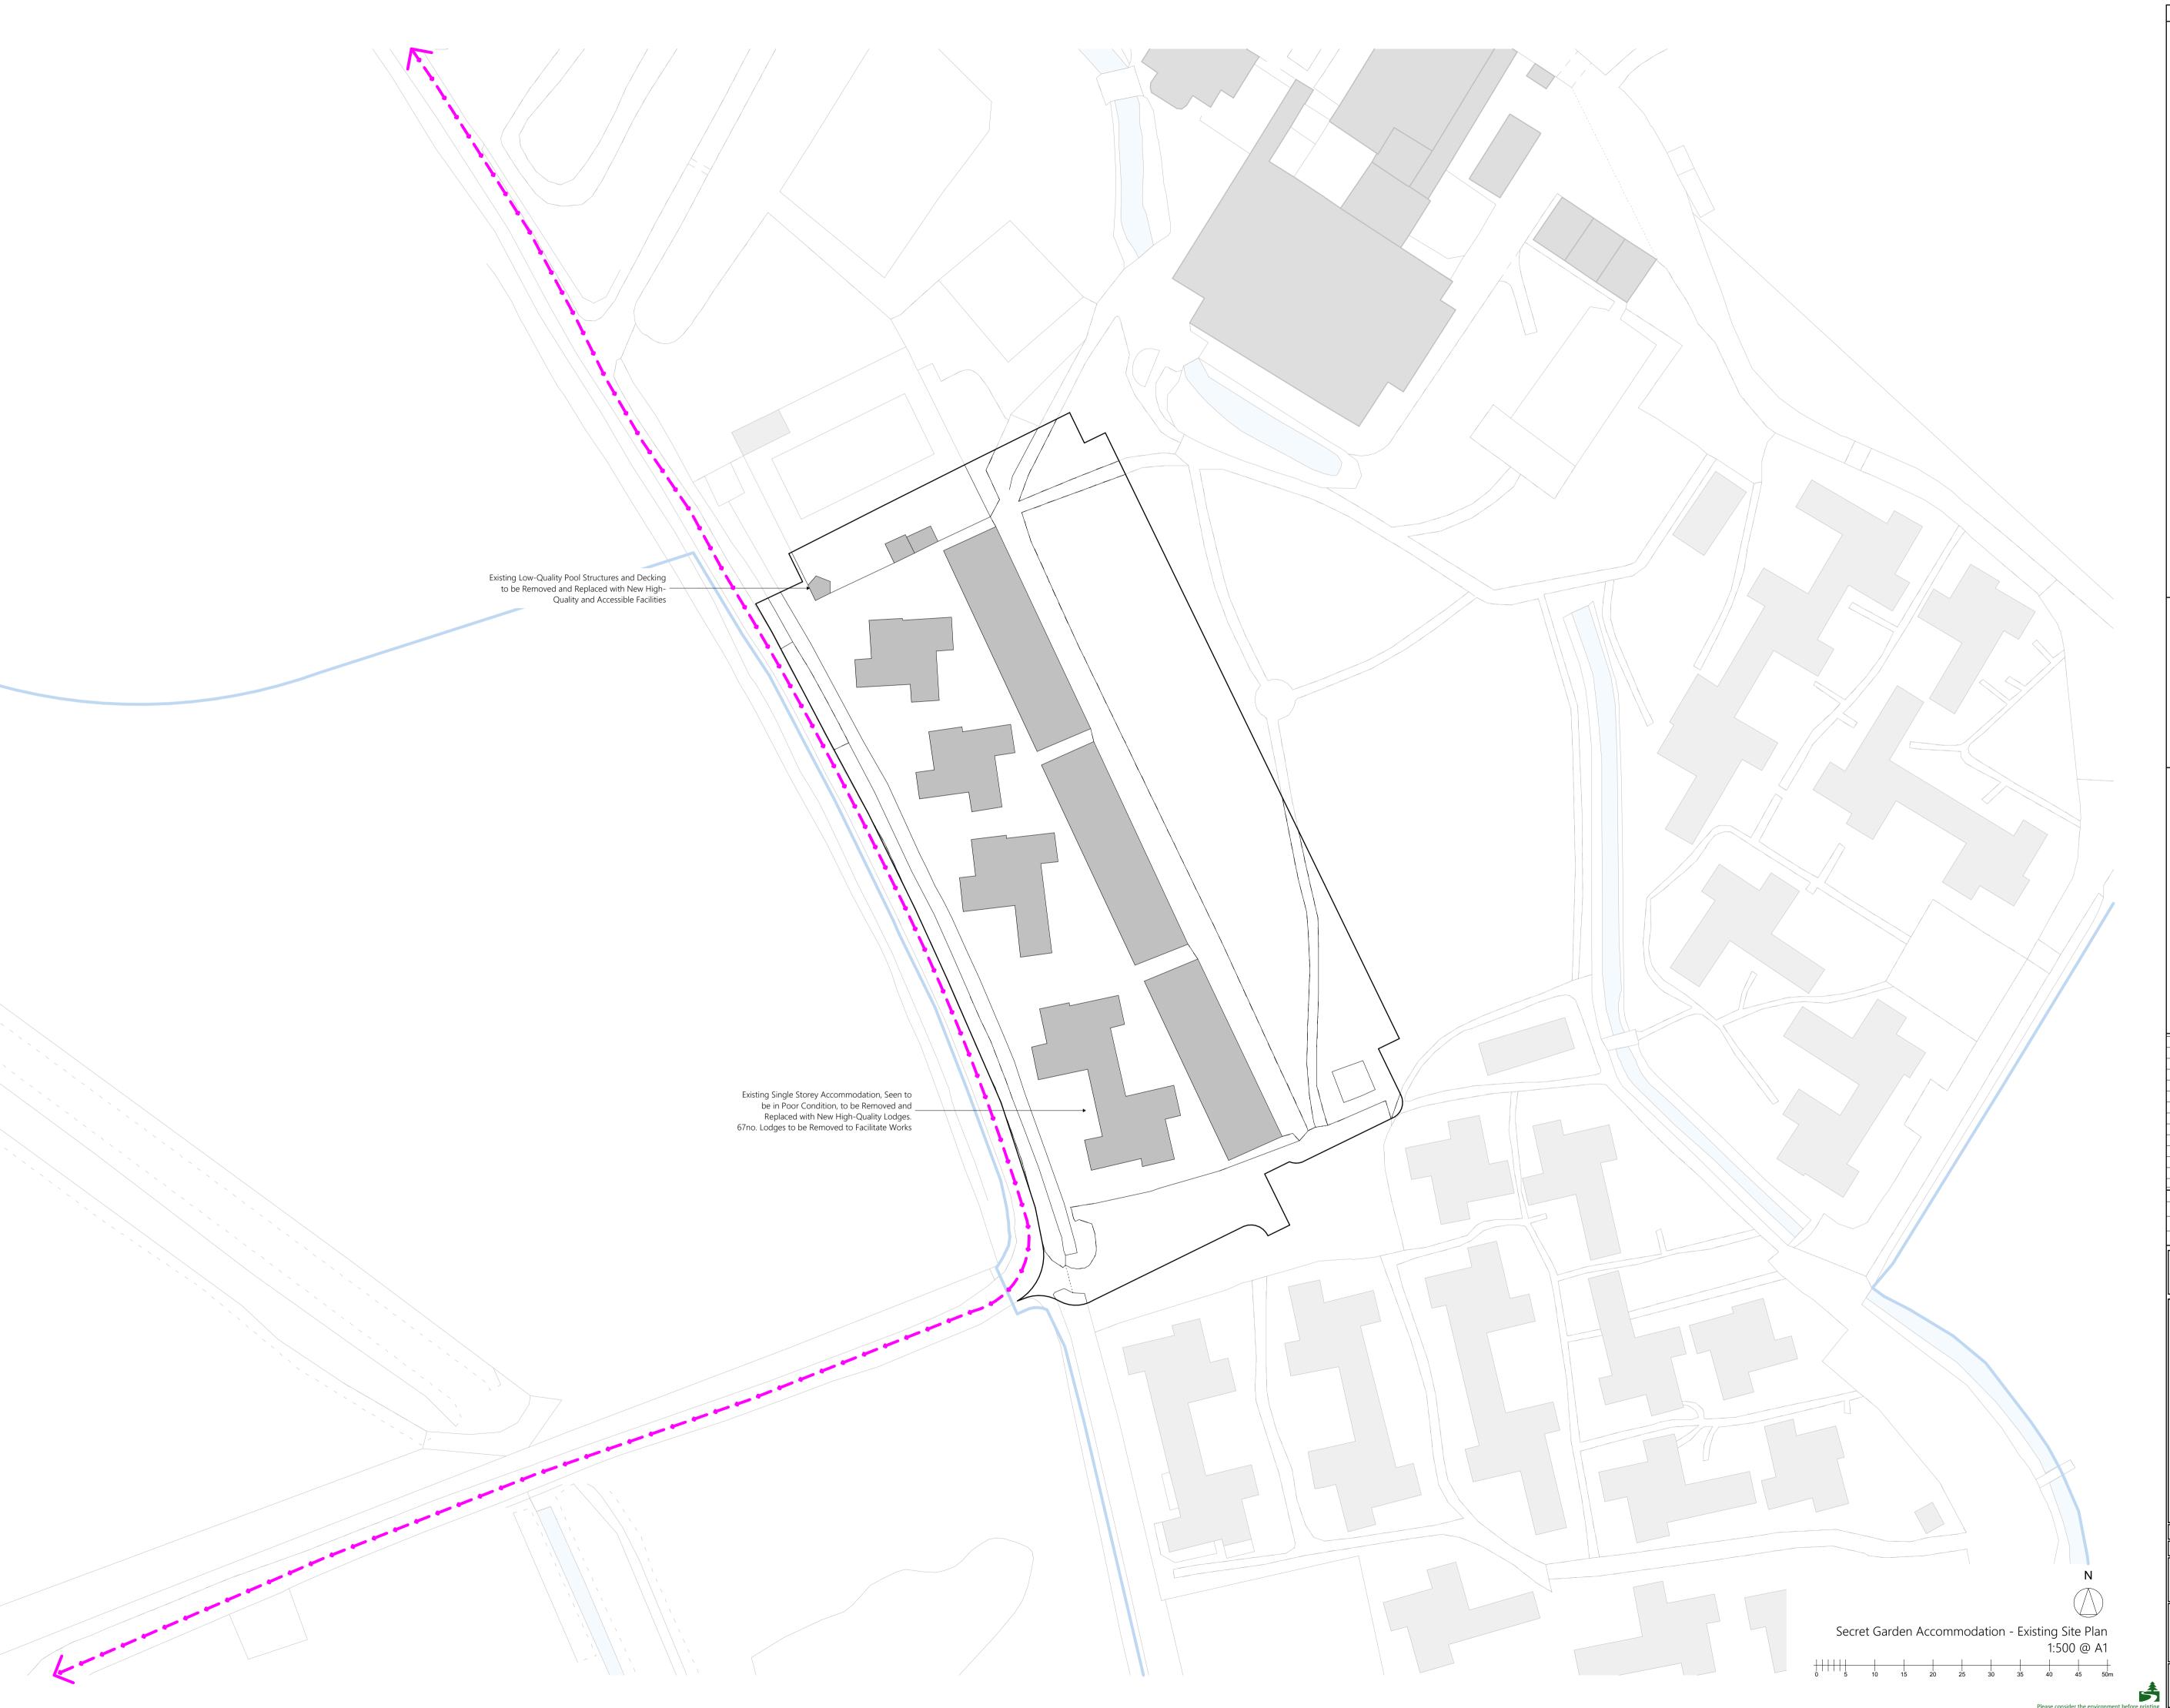

B - Approved with Comments C - Do Not Use

Medmerry Park - Site Redevelopment

Drawn: JG Date: July'23

Sheet Size: A1 Scale: 1:500

Drawing:
Secret Garden Existing Site Plan

Drawing Subset:

Secret Garden Accommodation ose of Issue Information