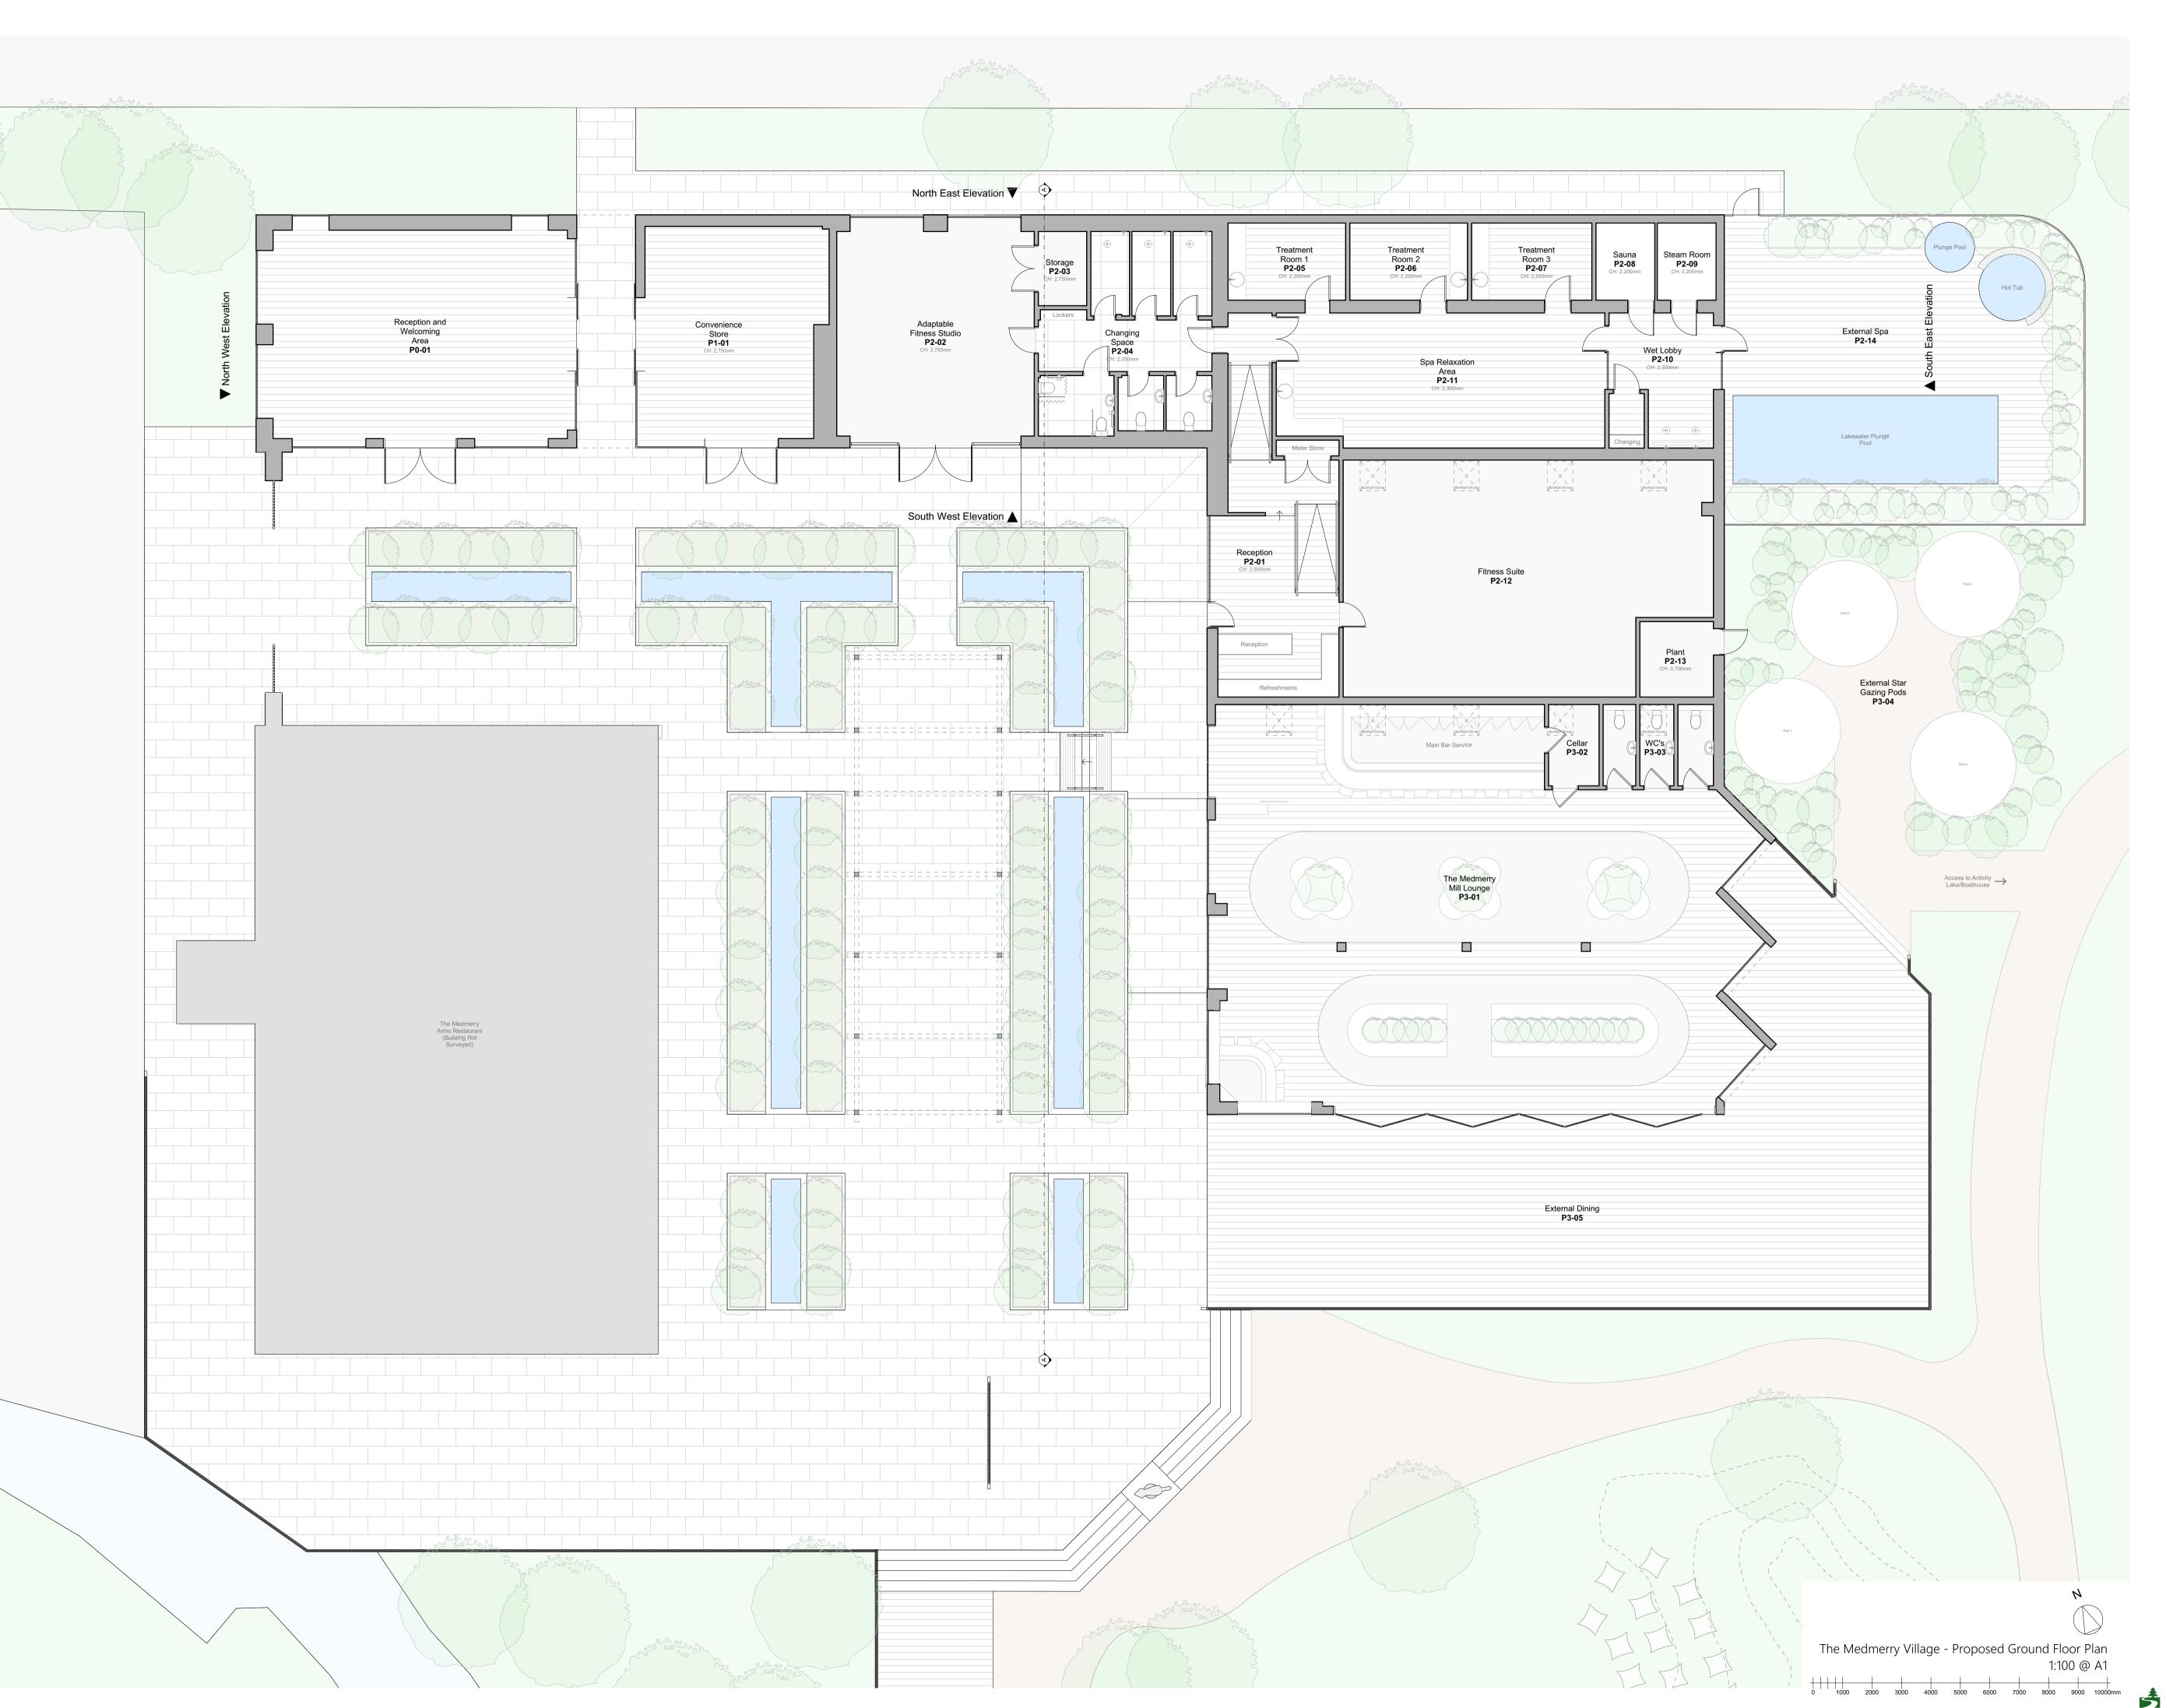

Proposed Internal Floor Area: 725m<sup>2</sup>

Key Plan

**IMPORTANT NOTICE** 

This Drawing remains at all times in the copyright of The Inspired Partnership Limited. This drawing shall not be altered or copied in whole or in part without their prior written consent

Medmerry Park - Site Redevelopment

Drawn: JG Date: July'23

Sheet Size: A1 Scale: 1:100 Drawing:
Medmerry Village Proposed Floor Plan

Drawing Subset: The Medmerry Village Drawing Status Purpose of Issue

Information