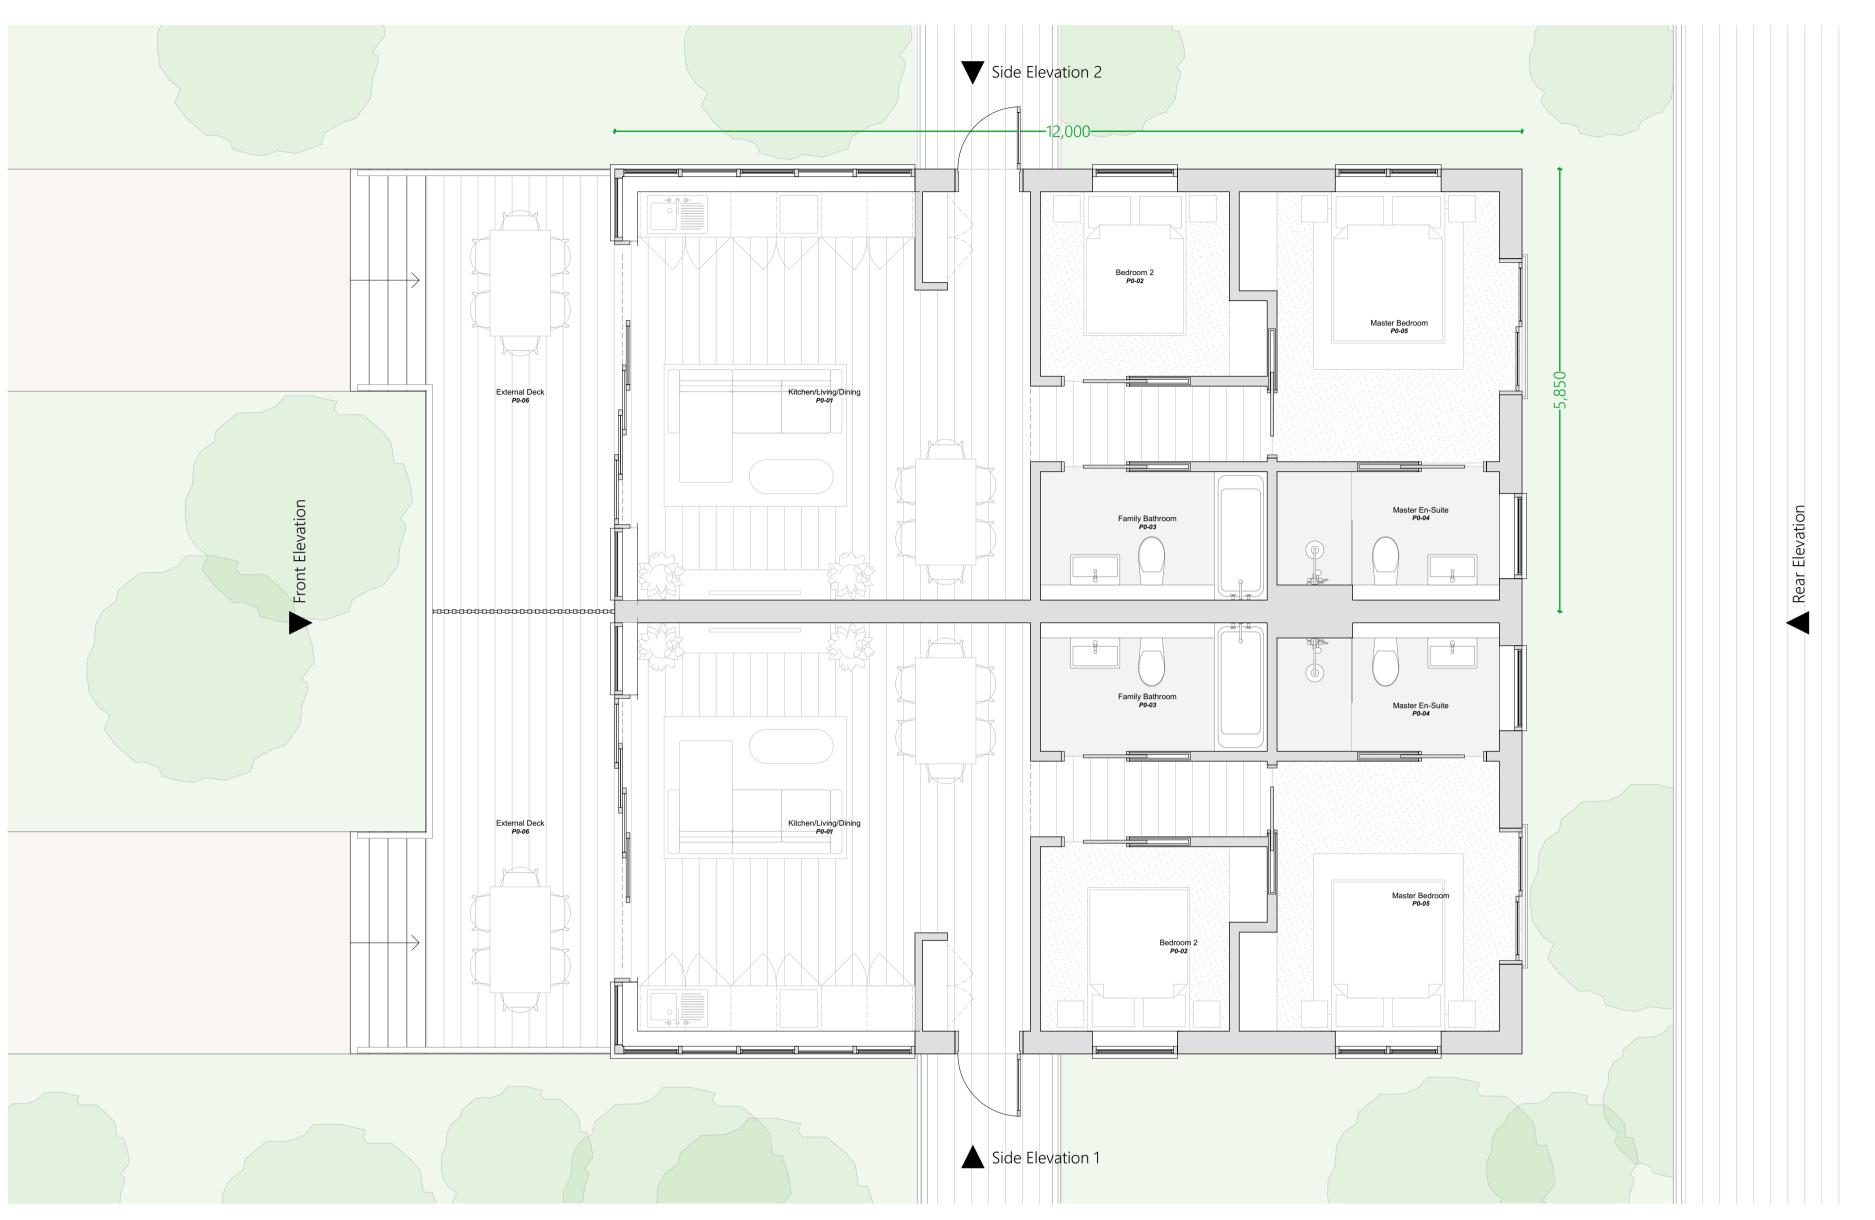

Secret Garden Lodges - Typical Ground Floor Plan Proposed Internal Floor Area: 62m<sup>2</sup> (Per Unit) 1:50 @ A1

Key Plan