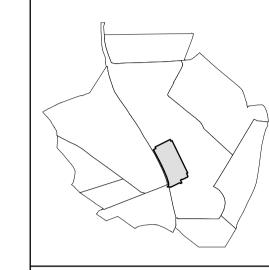

Secret Garden Lodges - Typical Ground Floor Plan Proposed Internal Floor Area: 62m<sup>2</sup> (Per Unit) 1:50 @ A1

Key Plan