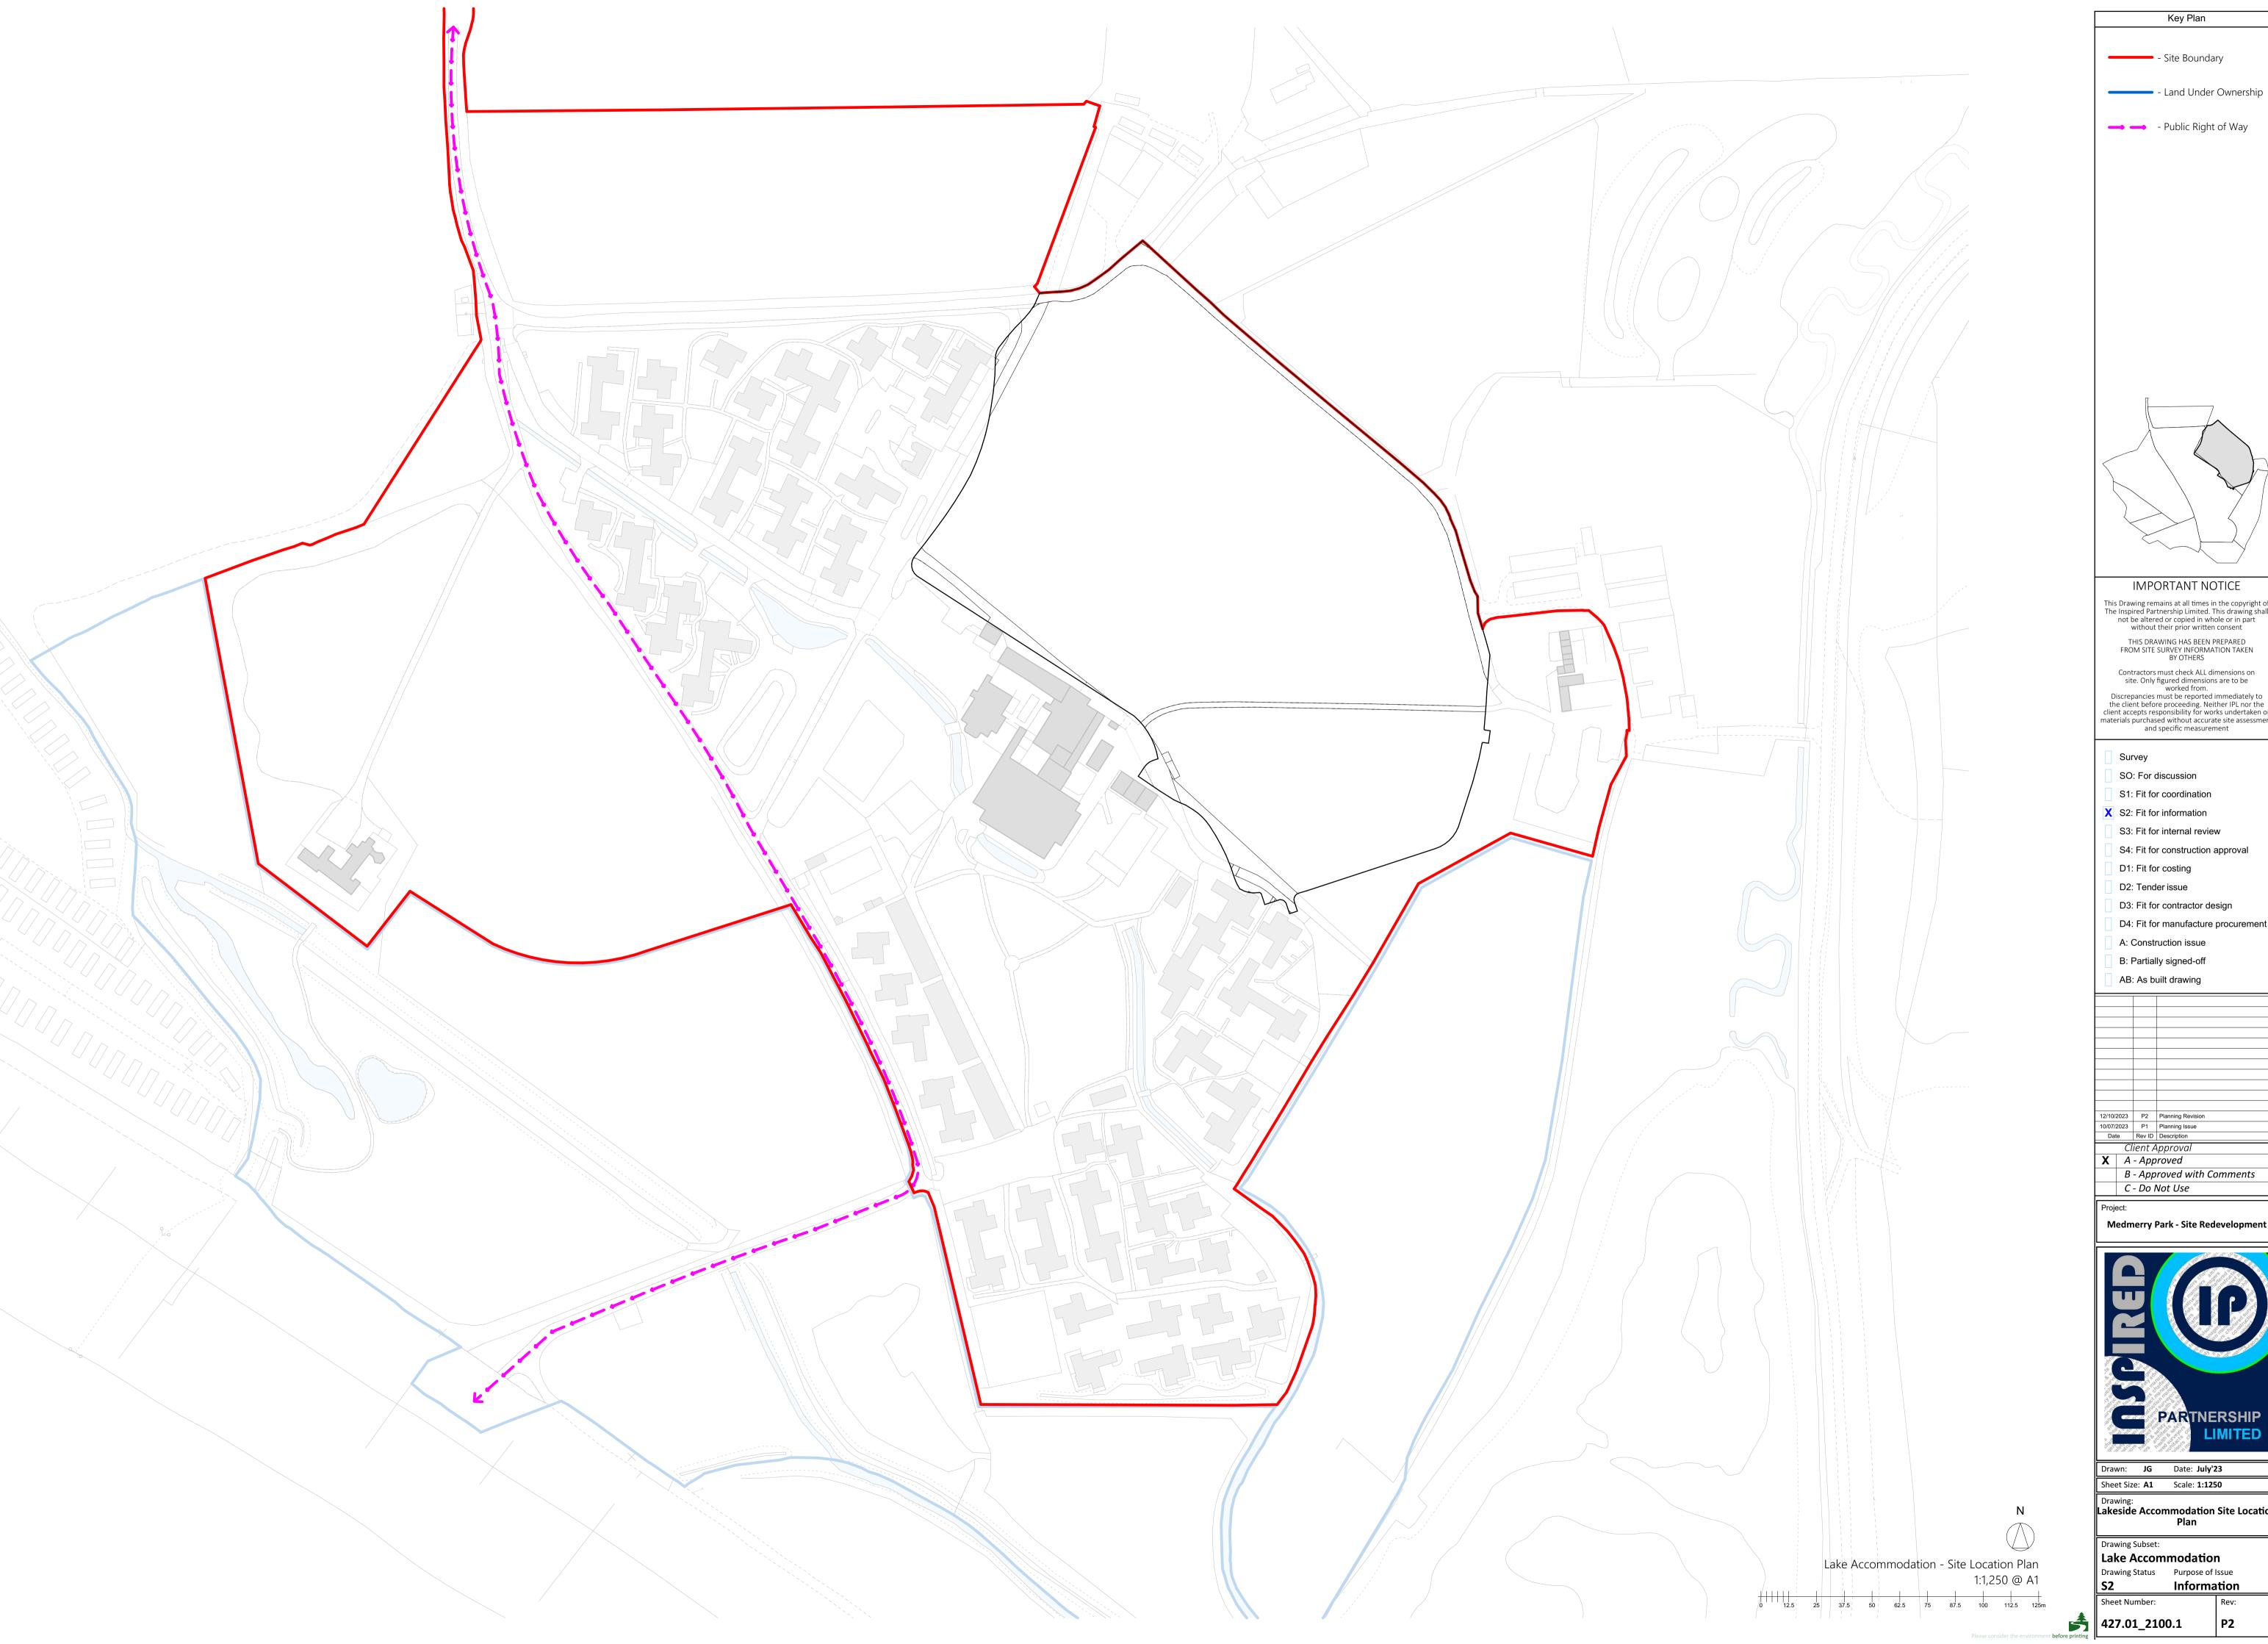

Key Plan

Medmerry Park - Site Redevelopment

Drawn: JG Date: July'23

Sheet Size: A1 Scale: 1:1250

Drawing:
Lakeside Accommodation Site Location
Plan

Drawing Subset: Lake Accommodation Drawing Status Purpose of Issue Information

427.01\_2100.1