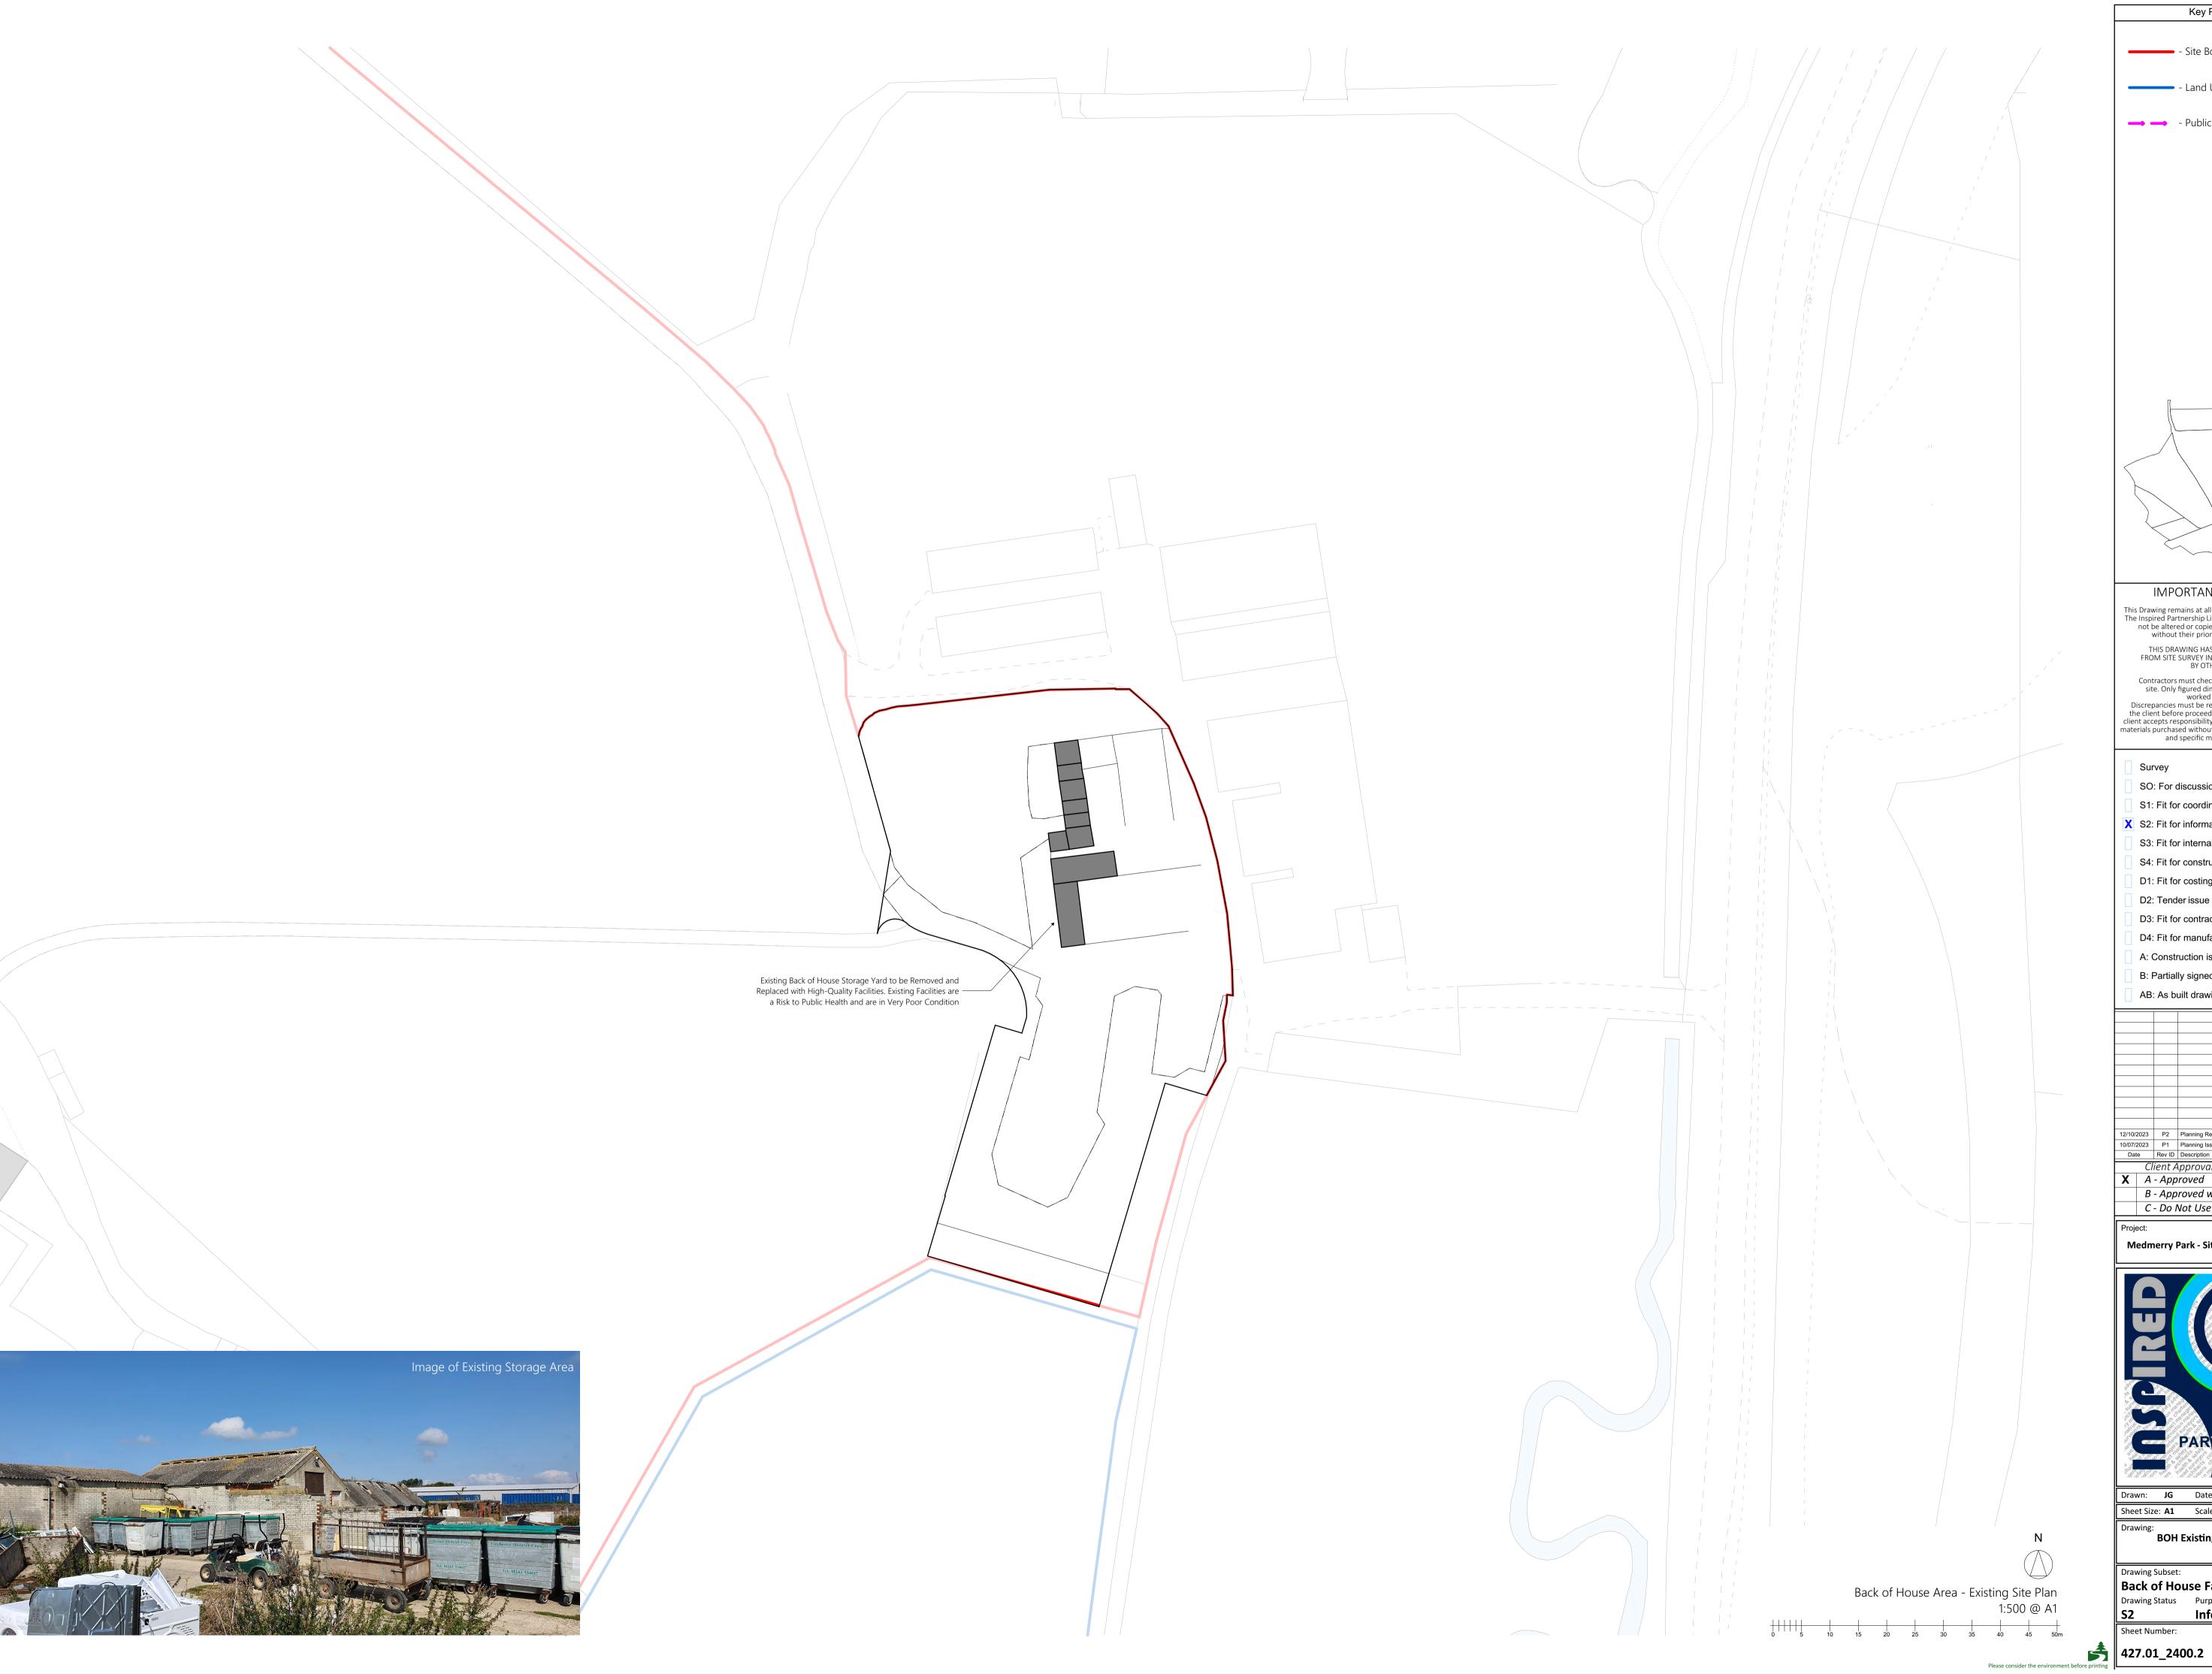

**Medmerry Park - Site Redevelopment** 

Drawn: JG Date: July'23

Sheet Size: **A1** Scale: **1:500** 

BOH Existing Site Plan

Back of House Facilities Drawing Status Purpose of Issue Information