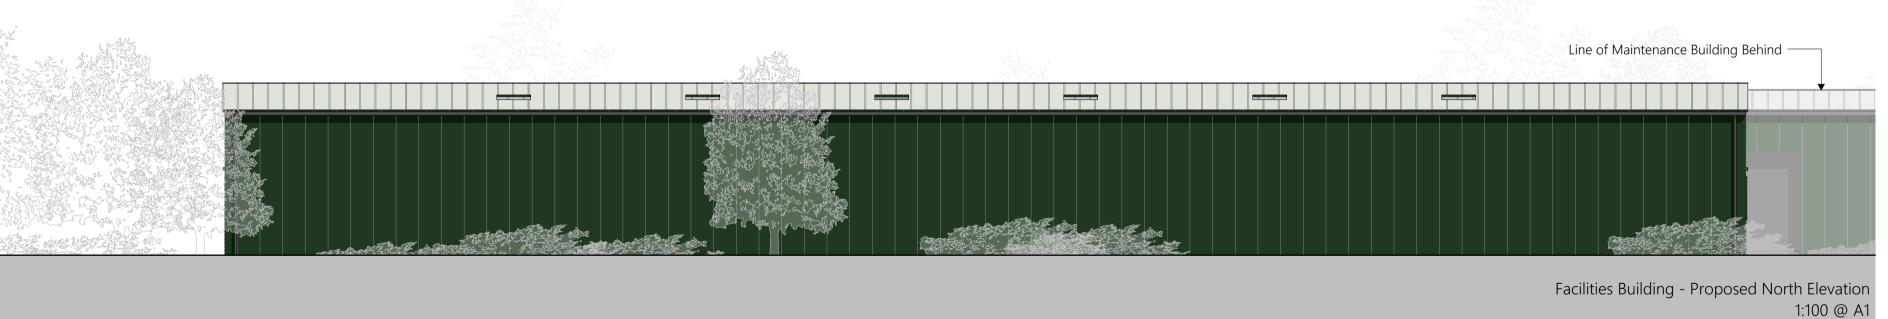

BOH Proposed Facilities Building

Drawing Subset: Back of House Facilities Drawing Status Purpose of Issue Information

427.01\_2400.4