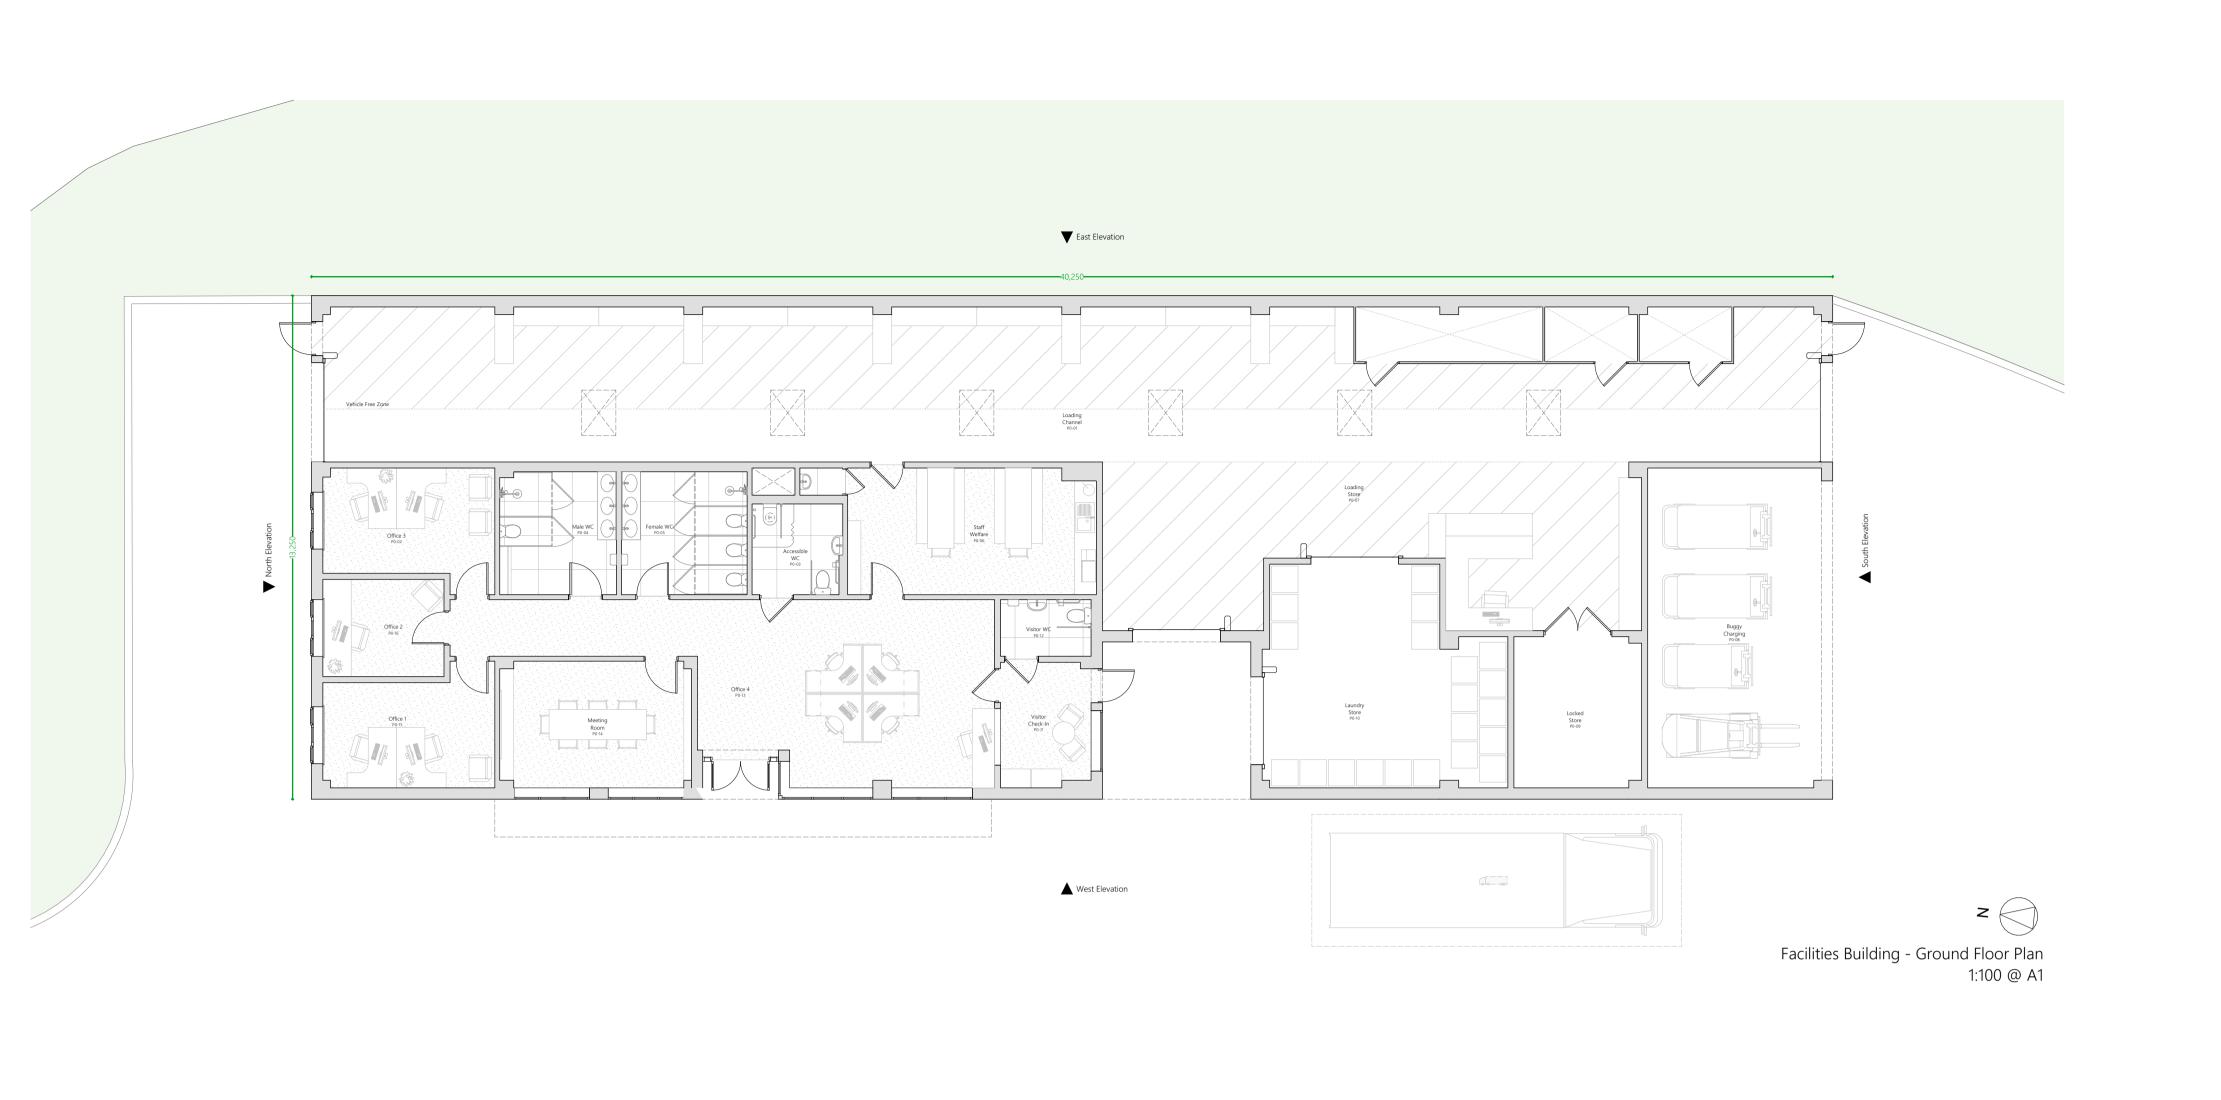

THIS DRAWING HAS BEEN PREPARED FROM SITE SURVEY INFORMATION TAKEN
BY OTHERS

Key Plan

Proposed Internal Floor Area: 475m<sup>2</sup>

C - Do Not Use **Medmerry Park - Site Redevelopment** 

B - Approved with Comments

BOH Proposed Facilities Building

Drawing Subset: Back of House Facilities Drawing Status Purpose of Issue Information

427.01\_2400.4