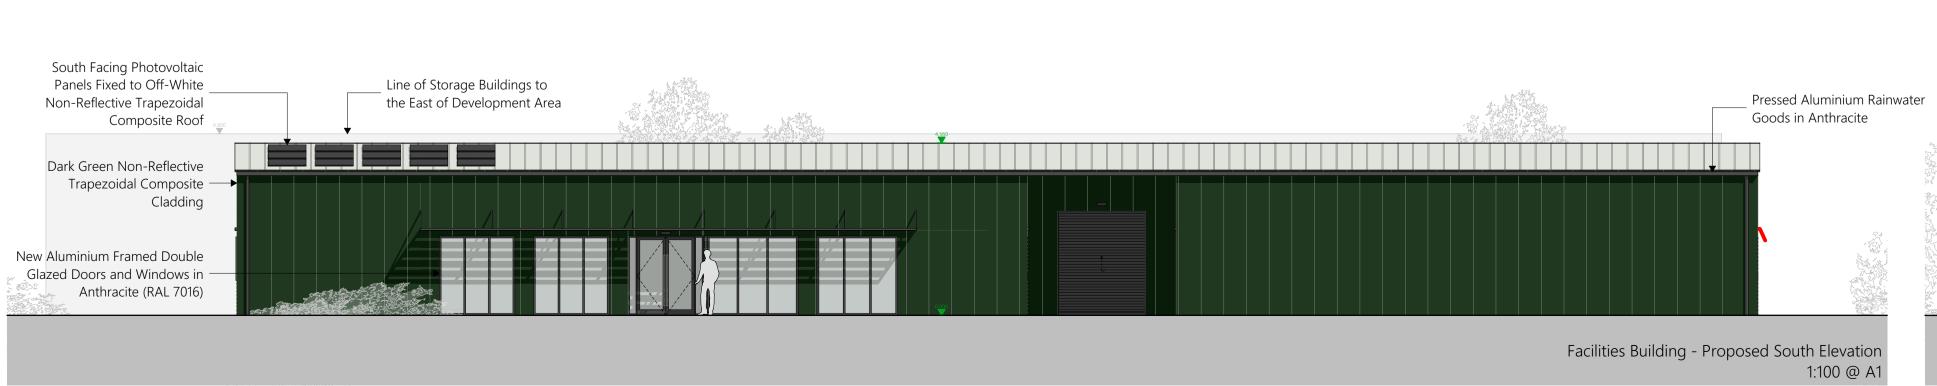

Facilities Building - Proposed West Elevation 1:100 @ A1

Contractors must check ALL dimensions on site. Only figured dimensions are to be worked from. Discrepancies must be reported immediately to the client before proceeding. Neither IPL nor the client accepts responsibility for works undertaken or materials purchased without accurate site assessment and specific measurement Survey SO: For discussion S1: Fit for coordination X S2: Fit for information S3: Fit for internal review S4: Fit for construction approval D1: Fit for costing D2: Tender issue D3: Fit for contractor design D4: Fit for manufacture procurement A: Construction issue B: Partially signed-off AB: As built drawing