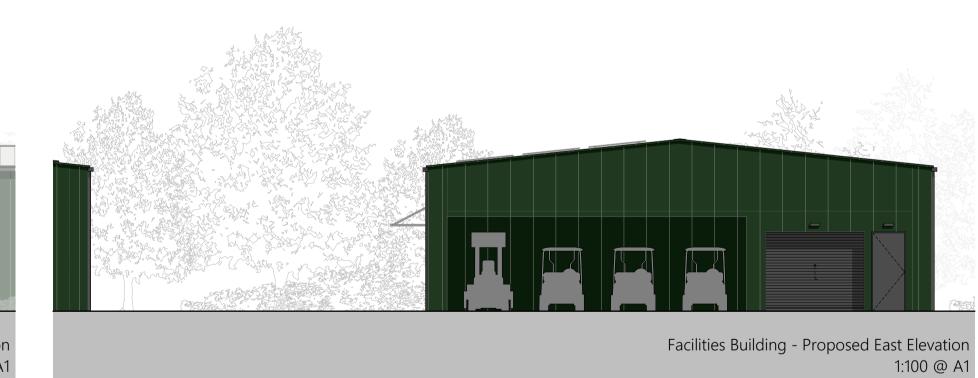

BOH Proposed Facilities Building

Drawing Subset: Back of House Facilities Drawing Status Purpose of Issue Information

427.01\_2400.4