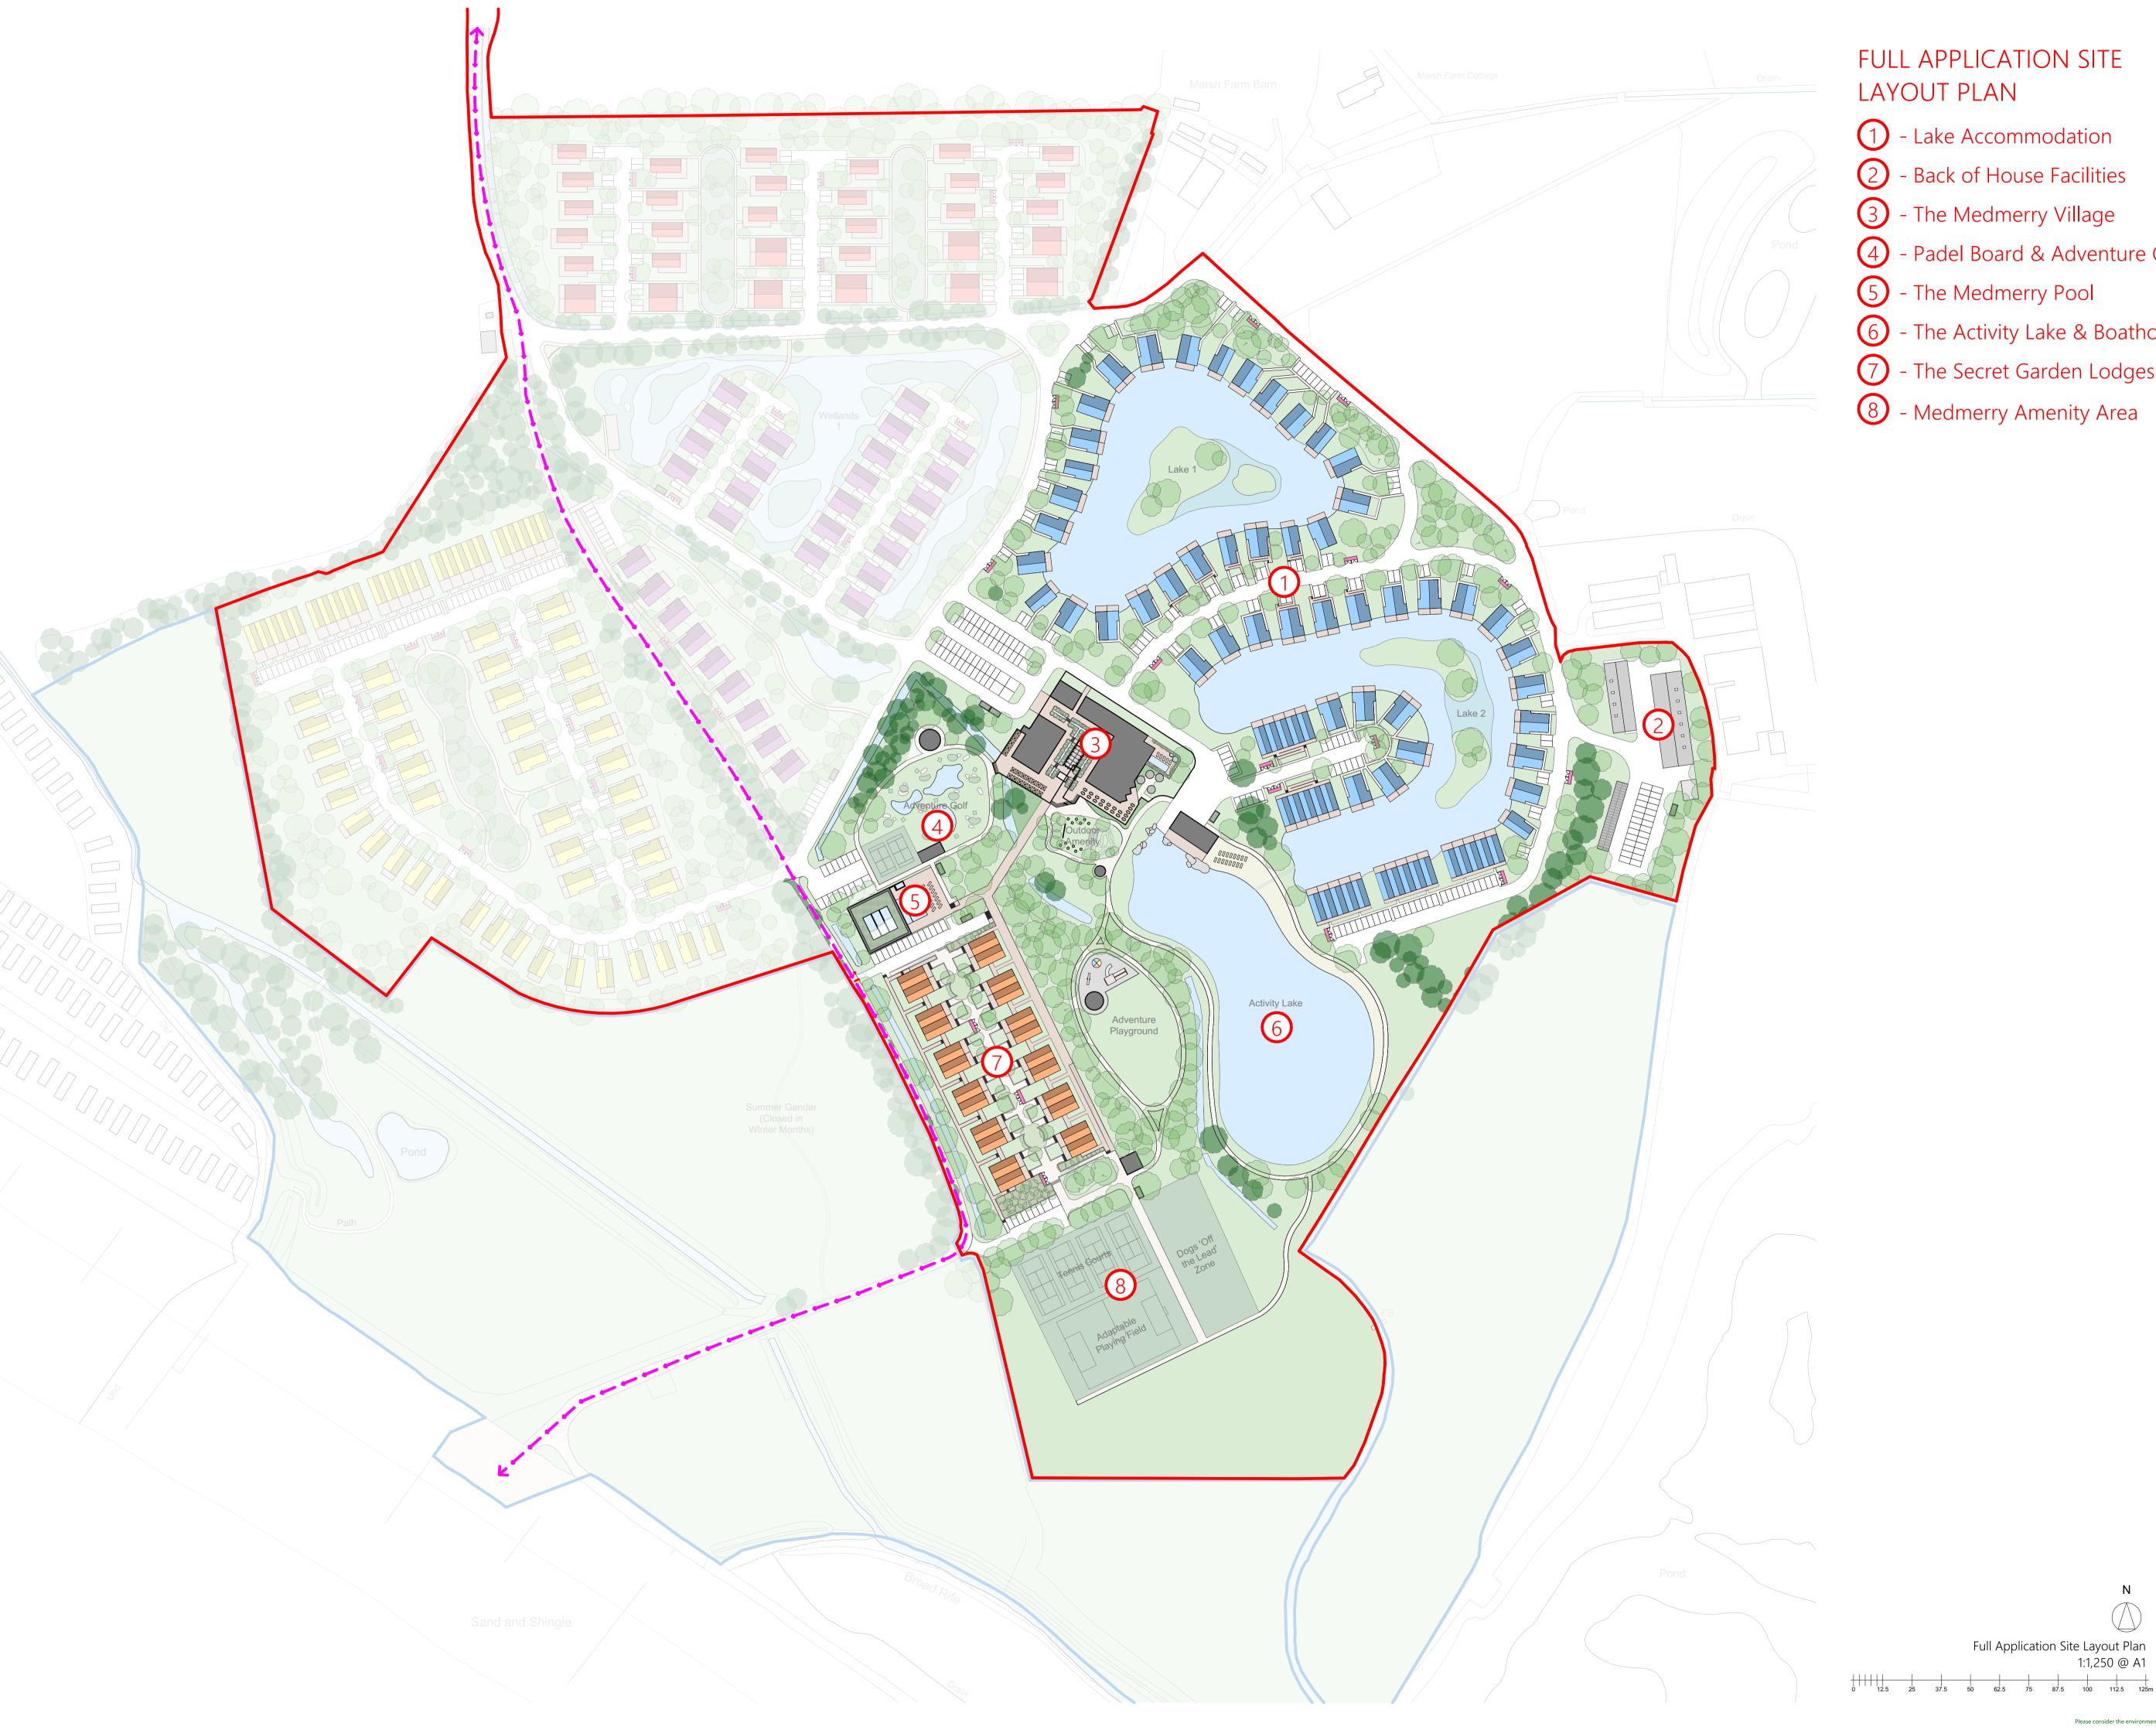

FULL APPLICATION SITE

2 - Back of House Facilities

4 - Padel Board & Adventure Golf

5 - The Medmerry Pool

6 - The Activity Lake & Boathouse

7 - The Secret Garden Lodges

8 - Medmerry Amenity Area

IMPORTANT NOTICE

- Public Right of Way

- Land Under Ownership

THIS DRAWING HAS BEEN PREPARED FROM SITE SURVEY INFORMATION TAKEN BY OTHERS

Contractors must check ALL dimensions on site. Only figured dimensions are to be worked from.

Drawn: JG Date: July'23

Full Application Site Layout Plan

Drawing Subset: Masterplan Drawing Status Purpose of Issue

Information

427.01\_1000.3b