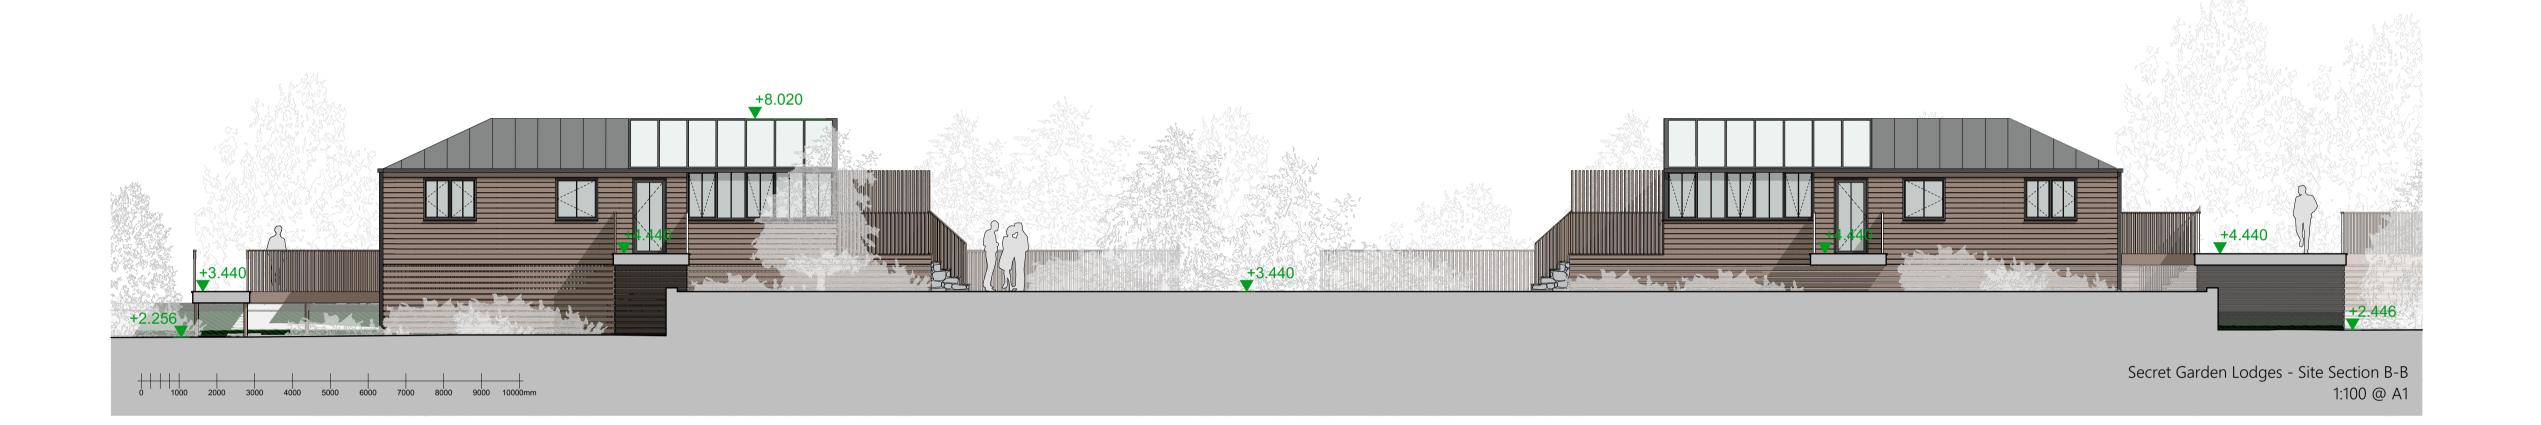

Secret Garden Accommodation - Proposed Site Sections/Elevations 1:200 @ A1

1:200 @ A1

Key Plan