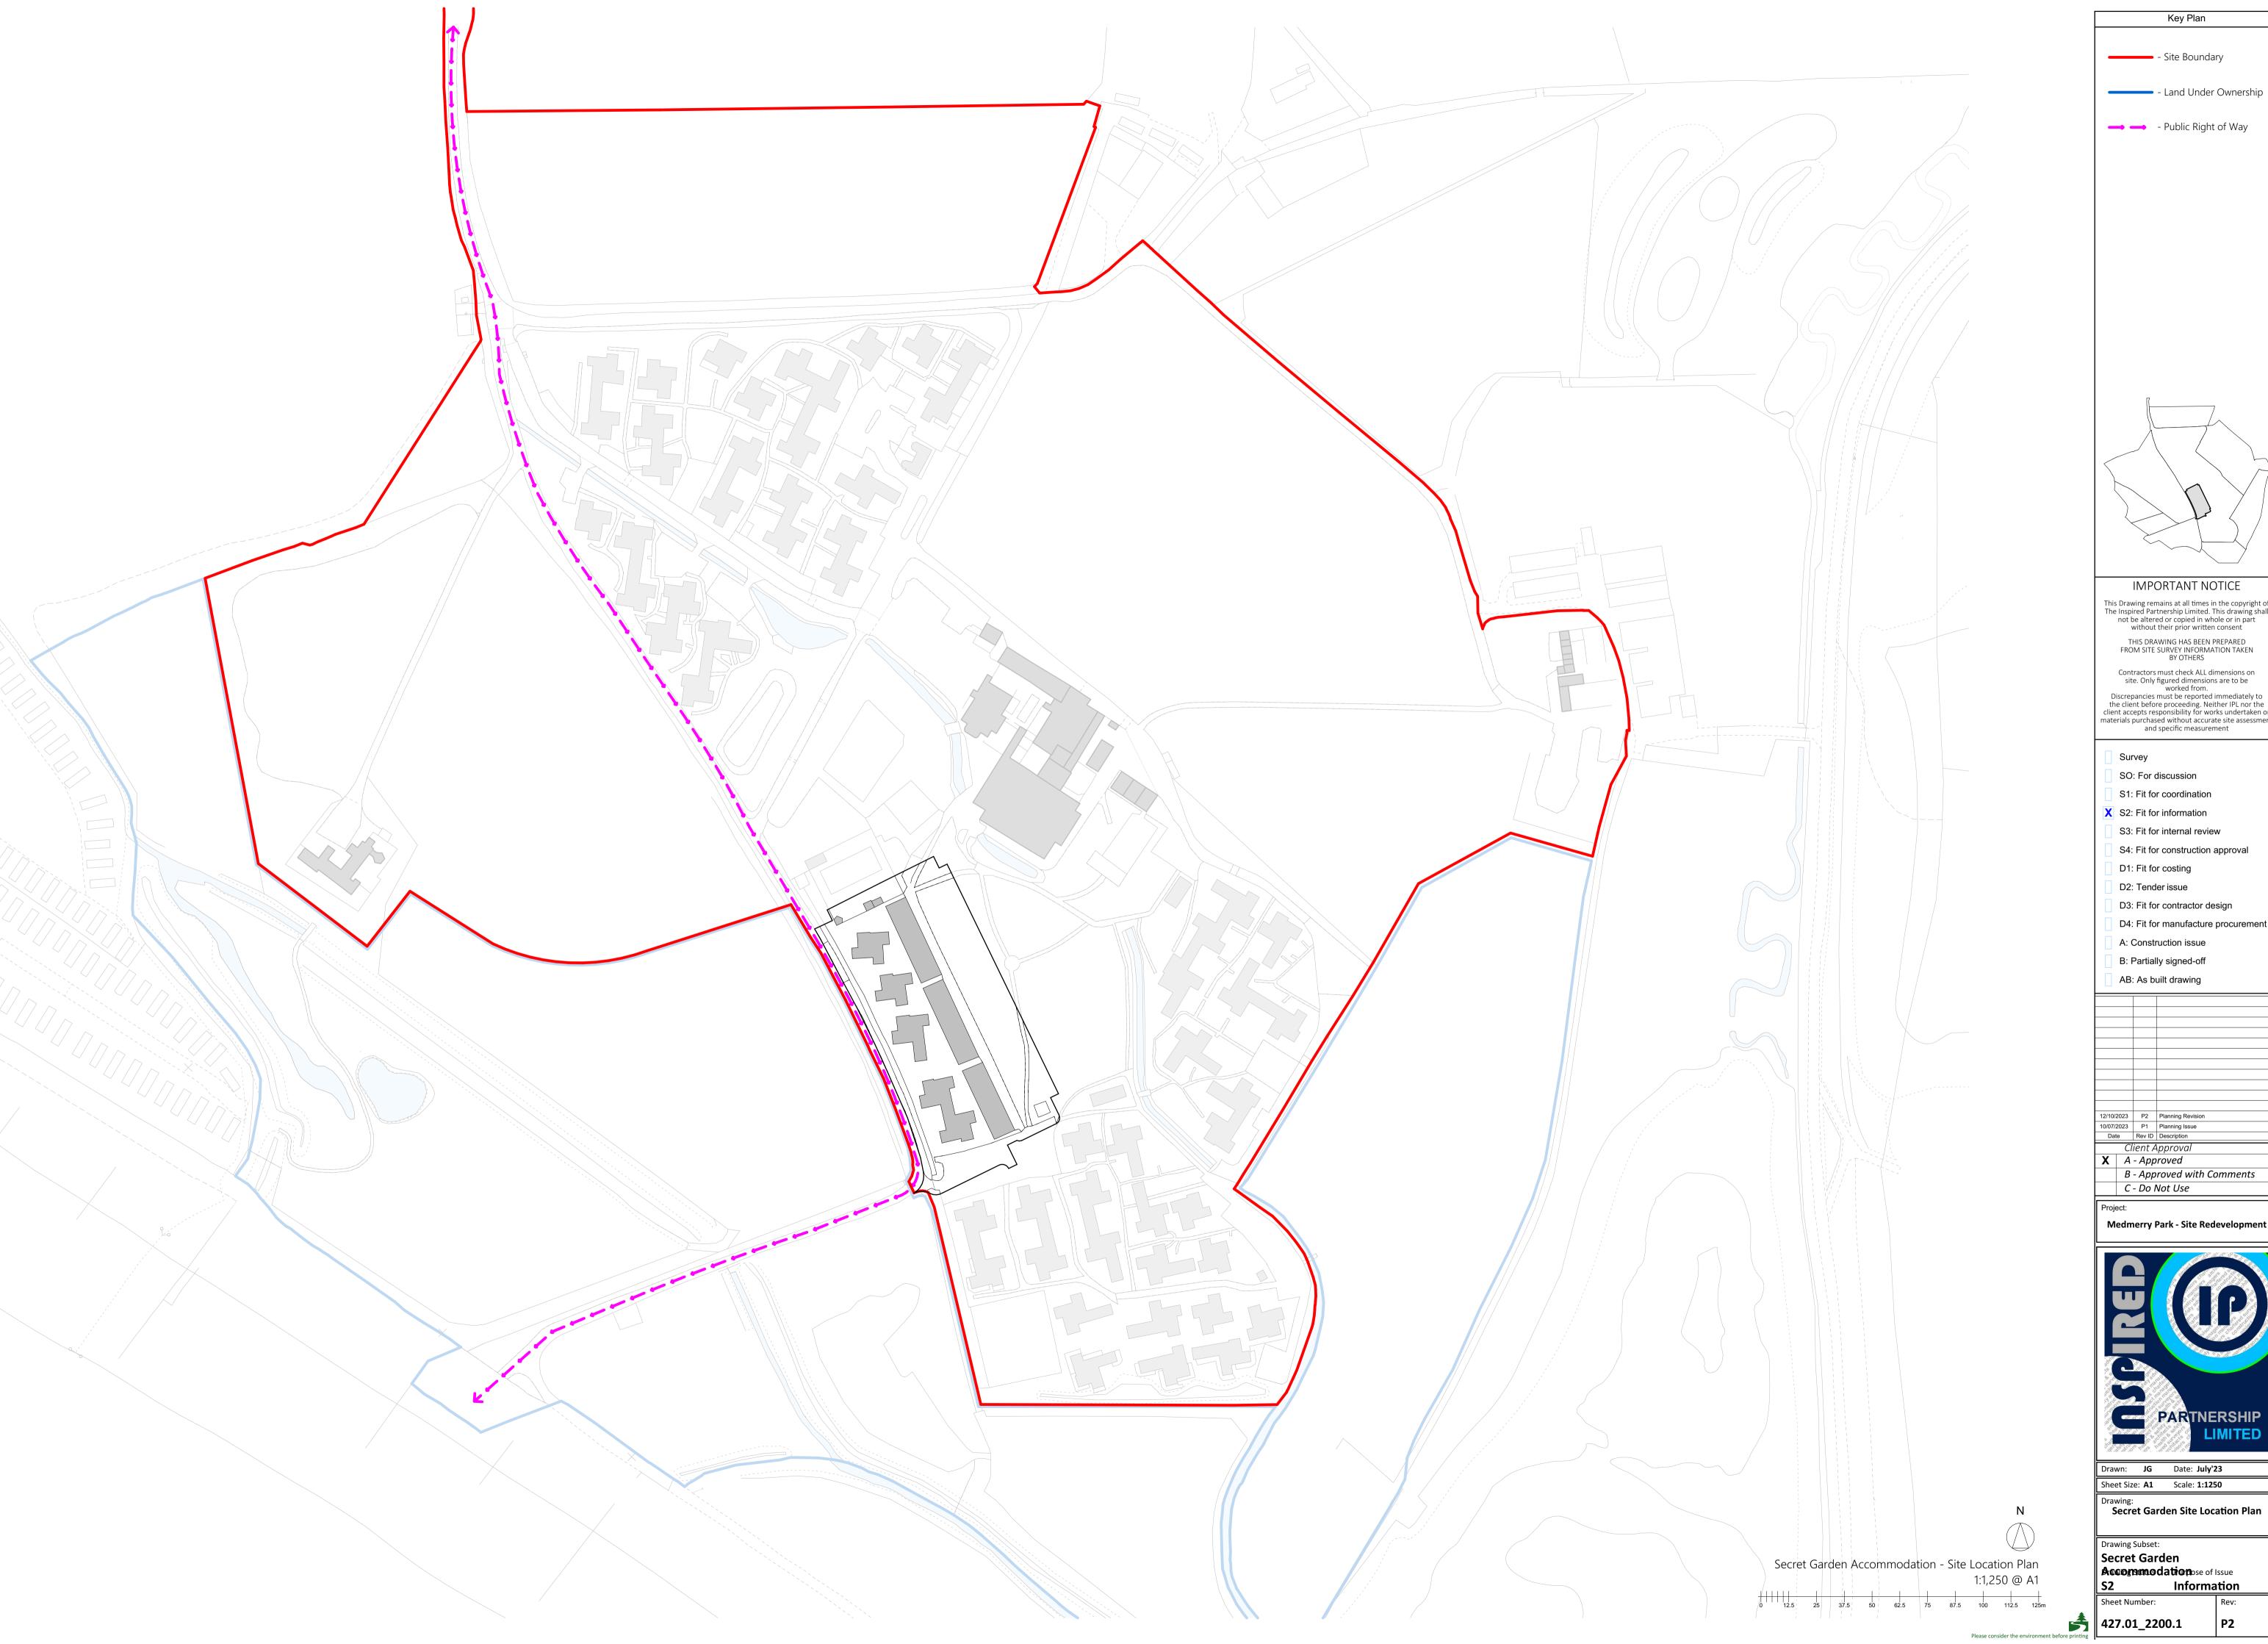

Key Plan

Drawn: JG Date: July'23 Sheet Size: A1 Scale: 1:1250

Secret Garden Site Location Plan

Drawing Subset: Secret Garden Accommodation ose of Issue

Information